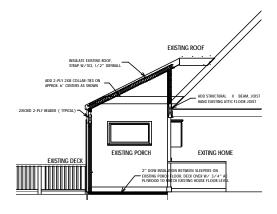

**CROSS SECTION** 



**SKYLIGHT FRAMING** 

## **SECTIONS**

SCALE: 1/4"= 1'-0"

## GENERAL NOTES

CODE COMPLIANCE AND SPECIFICATIONS SHOULD BE REVIEWED BY THE CONTRACTOR BEFORE ACTUAL CONSTRUCTION. CONTRACTOR WILL CONFIRM ANY UNCLEAR INFORMATION WITH DESIGNER BEFORE PROCEEDING.

ALL EXTERIOR DIMENSIONS TO FACE OF ROUGH STUD UNLESS OTHERWISE NOTED. ALL INTERIOR DIMENSIONS TO CENTER OF ROUGH STUD UNLESS OTHERWISE NOTED.

Date: 9/17/07

REVISION:

DRAWN BY: JFS

SECTIONS

S1

BLUEWATTER DESIGN
JEPREY SMITH
17 SOUTHEND RD., BALLEY ISLAND, MAINE 04008
207-833-0082

BENNET RESIDENCE KITCHEN / DINING / SUNROOM RENOVATION