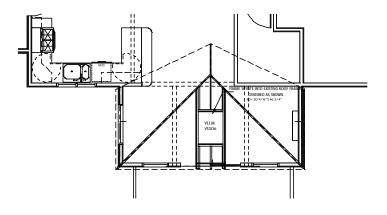

**CROSS SECTION** 



**SKYLIGHT FRAMING** 

## **SECTIONS**

SCALE: 1/4"= 1'-0"

## GENERAL NOTES

CODE COMPLIANCE AND SPECIFICATIONS SHOULD BE REVIEWED BY THE CONTRACTOR BEFORE ACTUAL CONSTRUCTION. CONTRACTOR WILL CONFIRM ANY UNCLEAR INFORMATION WITH DESIGNER BEFORE PROCEEDING.

ALL EXTERIOR DIMENSIONS TO FACE OF ROUGH STUD UNLESS OTHERWISE NOTED. ALL INTERIOR DIMENSIONS TO CENTER OF ROUGH STUD UNLESS OTHERWISE NOTED.

Date: 9/17/07

REVISION:

DRAWN BY: JFS

SECTIONS

S1

BLUEWATTER DESIGN
JEPREY SMITH
17 SOUTHEND RD., BALLEY ISLAND, MAINE 04008
207-833-0082

BENNET RESIDENCE KITCHEN / DINING / SUNROOM RENOVATION