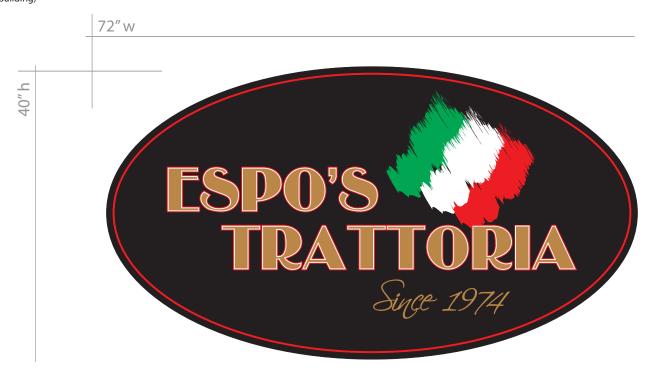

## **OPTION B**

x1 Roadside Sign
72"w x 40"h
2" HDUF Sign Foam Carved
Black Smaltz Background
Gold Leaf Lettering
HP Vinyl
Front Lit (on building)

Existing Sign