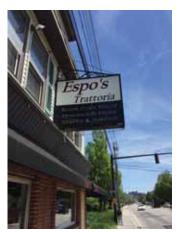

## **OPTION B**

x1 Roadside Sign
72"w x 40"h
2" HDUF Sign Foam Carved
Black Smaltz Background
Gold Leaf Lettering
HP Vinyl
Front Lit (on building)

Existing Sign