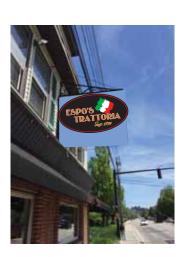

## **OPTION B**

x1 Roadside Sign
72"w x 40"h
2" HDUF Sign Foam Carved
Black Smaltz Background
Gold Leaf Lettering
HP Vinyl
Front Lit (on building)

Existing Sign