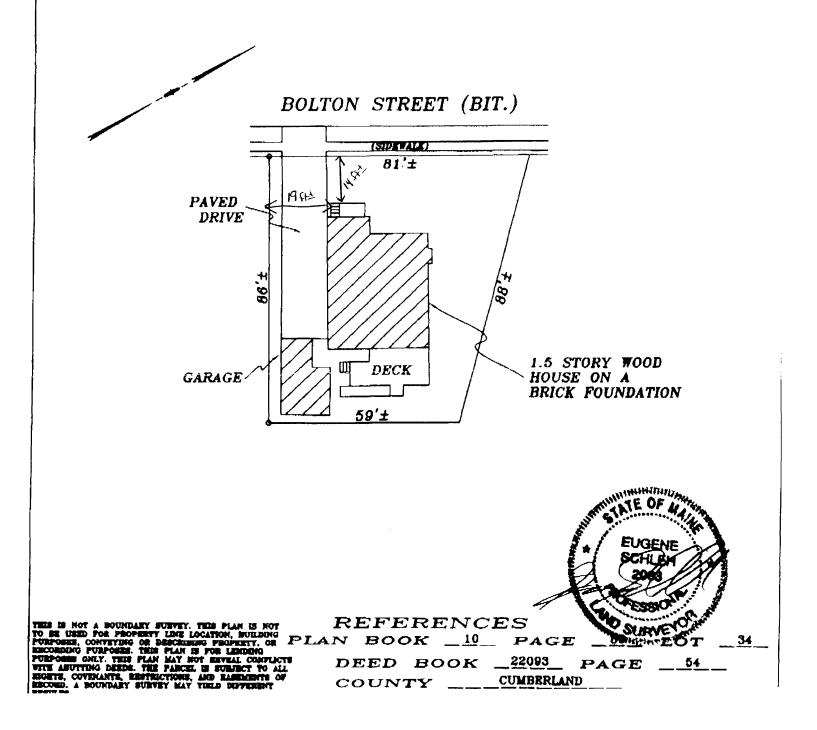

PANEL #\_

LOCUS ADDRESS

BOLTON STREET PORTLAND, MAINE

BUYER: SUSAN E. TAYLOR

SELLER: VIRGINIA KOVENSKY

|     | RTHE<br>RVEY |        | N LAND   |
|-----|--------------|--------|----------|
|     |              |        | VENUE    |
|     |              |        | IE 04038 |
| PH  | ONE          | (207)  | 839-2090 |
| FAX | (20          | 7) 839 | -6361    |

| JOB NU        | MBE          | R_  | 181: | -69 |
|---------------|--------------|-----|------|-----|
| <b>INSPEC</b> | <b>F</b> ION | Ē   | ATE  |     |
|               | _01-         | -03 | -05  |     |
| SCALE         | 1"           | Ŧ   | 30'  |     |