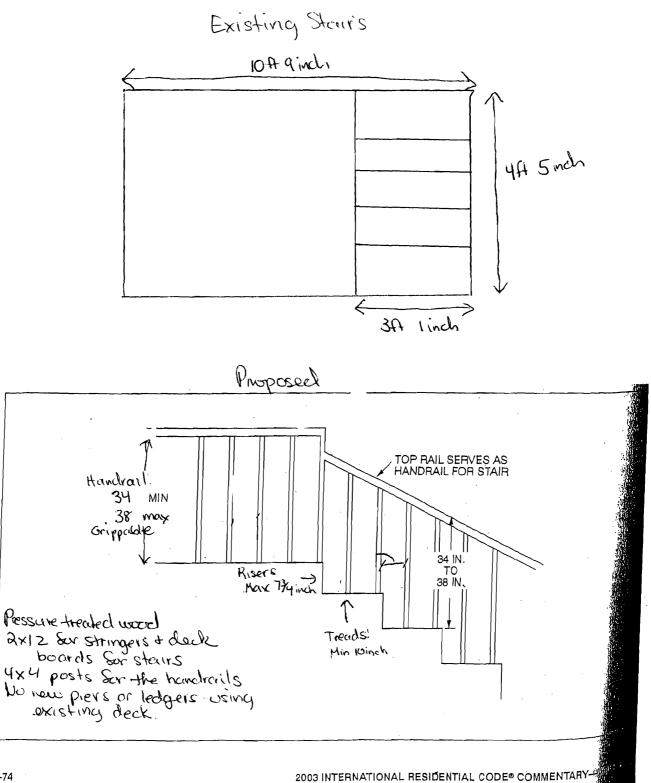

STAIRS TO BE TURNEd- no new Distance, TANK

http://www.portlandassessor.com/images/Sketches/01696301.jpg

36

| Location/Address of Construction: 147 Bolto                                                                                                                                                                                                                                                                                                                                                                                                                                          | on Street Por                                                                                            | tland                                                                                                        |                   |  |  |  |
|--------------------------------------------------------------------------------------------------------------------------------------------------------------------------------------------------------------------------------------------------------------------------------------------------------------------------------------------------------------------------------------------------------------------------------------------------------------------------------------|----------------------------------------------------------------------------------------------------------|--------------------------------------------------------------------------------------------------------------|-------------------|--|--|--|
| Total Square Footage of Proposed Structure/A<br>45.6 sq ft                                                                                                                                                                                                                                                                                                                                                                                                                           | rea                                                                                                      | Square Footage of Lot<br>5988                                                                                | Number of Stories |  |  |  |
| Tax Assessor's Chart, Block & Lot<br>Chart# Block# Lot#<br>186A E 9                                                                                                                                                                                                                                                                                                                                                                                                                  | Name Susa<br>Address 14                                                                                  | nust be owner, Lessee or Buye<br>n Lucas (formerly Susan Tay<br>7 Bolton Street<br>Zip Portland, Maine 04102 | H- 879-0019       |  |  |  |
| Lessee/DBA (If Applicable) N/A                                                                                                                                                                                                                                                                                                                                                                                                                                                       | (DBA (If Applicable) N/A Owner (if different from Applicant) N/A<br>Name<br>Address<br>City, State & Zip |                                                                                                              |                   |  |  |  |
| Current legal use (i.e. single family)       Single Family       Number of Residential Units N/A         If vacant, what was the previous use?       N/A         Proposed Specific use:       Same         Is property part of a subdivision?       No         If yes, please name       Project description:         Re-orient the front stairs from facing the street to facing the driveway.       Reusing the existing deck so same basic footprint as existing deck and stairs. |                                                                                                          |                                                                                                              |                   |  |  |  |
| Contractor's name:Glendale Construction Corp<br>Address: 532 Plains Road                                                                                                                                                                                                                                                                                                                                                                                                             |                                                                                                          |                                                                                                              |                   |  |  |  |
| City, State & ZipHollis, Maine 04042Telephone: 229-0190                                                                                                                                                                                                                                                                                                                                                                                                                              |                                                                                                          |                                                                                                              |                   |  |  |  |
| Who should we contact when the permit is ready: Susan Lucas Telephone: 712-8166 Mailing address: 147 Bolton Street, Portland Maine 04102                                                                                                                                                                                                                                                                                                                                             |                                                                                                          |                                                                                                              |                   |  |  |  |