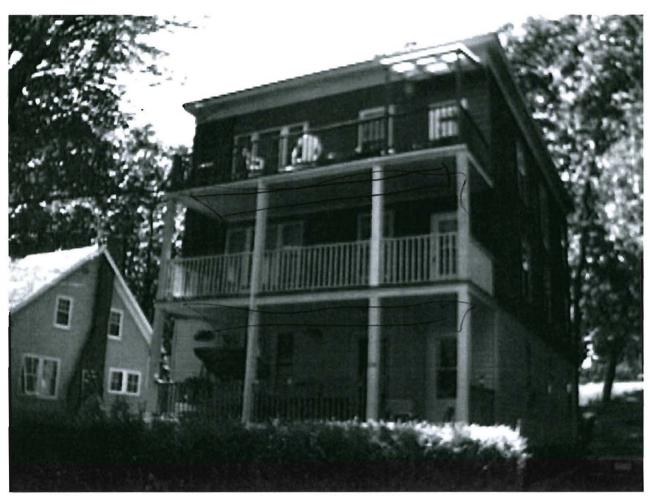

Street

Replacing 2nd and 3rd floor Decks in Kind. Actual Decks will be 1x4 Tongue & Groove Douglas fir and Juists and Girdens will be replaced as necessary