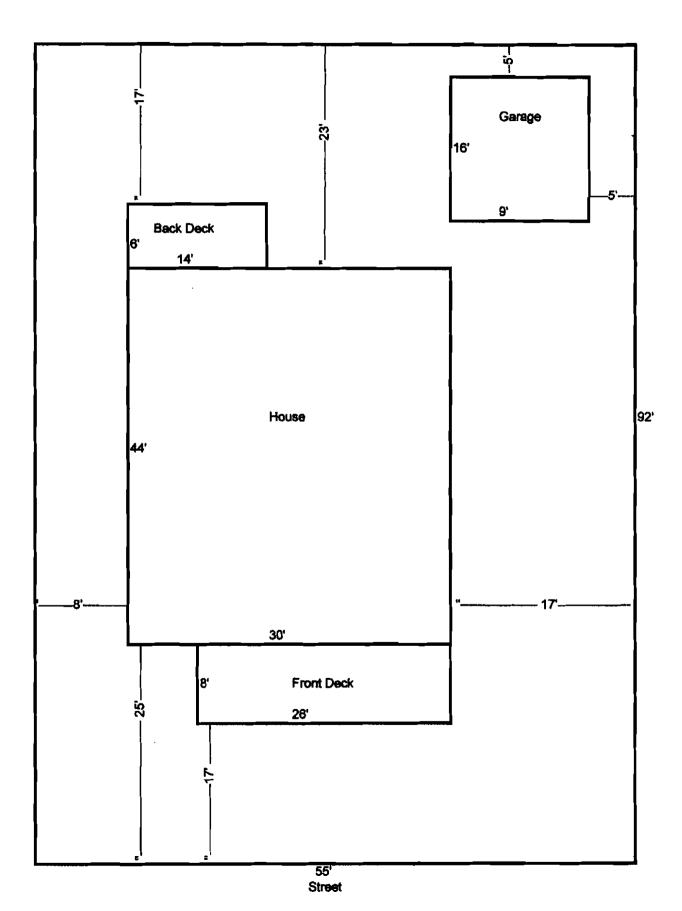

### Information required with deck application for 170 Bolton Street

- 1 Plot plan-See attached
- 2 Foundation system-On Existing
- 3 a Columns-Using existing
  - b Ledger-Using existingc N/A
  - d Girders-(2) 6"x6"x8' on each deck will be replaced See attached
    - e Approximately 8 joists on each deck will be replaced- See attached f Joists are 2"x6"x68" or 110" or 104" and are approximately 13"
- 4 Guardrails & Handrails- Using existing
- 5 Stairs- Using existing

on center

Plot Plan 170 Bolton Street

Descriptor/Area
A: ----1320 soft
B: WD/Zs0P
94 soft
C: WD/Zs0P
208 soft
D:RG1
180 soft

NEW 6" x 6" X 8' House (3rd Floor Deck) Street S  $\infty$ NEW 6"X 6" X 8'

House (2nd Floor Deck)

| NEW 6" X 6" X8'   |                   |          |                    |                    |  |
|-------------------|-------------------|----------|--------------------|--------------------|--|
| NEW 2" X 6" X 60" | NEW Z. X 67 X 637 |          | NEW 2" X 6" X 58". | NEW Z' X 6" X 68"  |  |
|                   | NEW 6             | " X 6" X | 8'                 |                    |  |
|                   |                   |          | NEW 2"X 6" X 110"  | NEW Z'X 6' X 110"  |  |
|                   |                   |          |                    |                    |  |
|                   |                   |          | NEW 2' x 6" X 104" | NEW Z' & 6' X 108' |  |

Street

Replacing 2nd and 3rd floor Decks in Kind. Actual Decks will be 1x4 Tongue & Groove Douglas fir and Juists and Girdens will be replaced as necessary