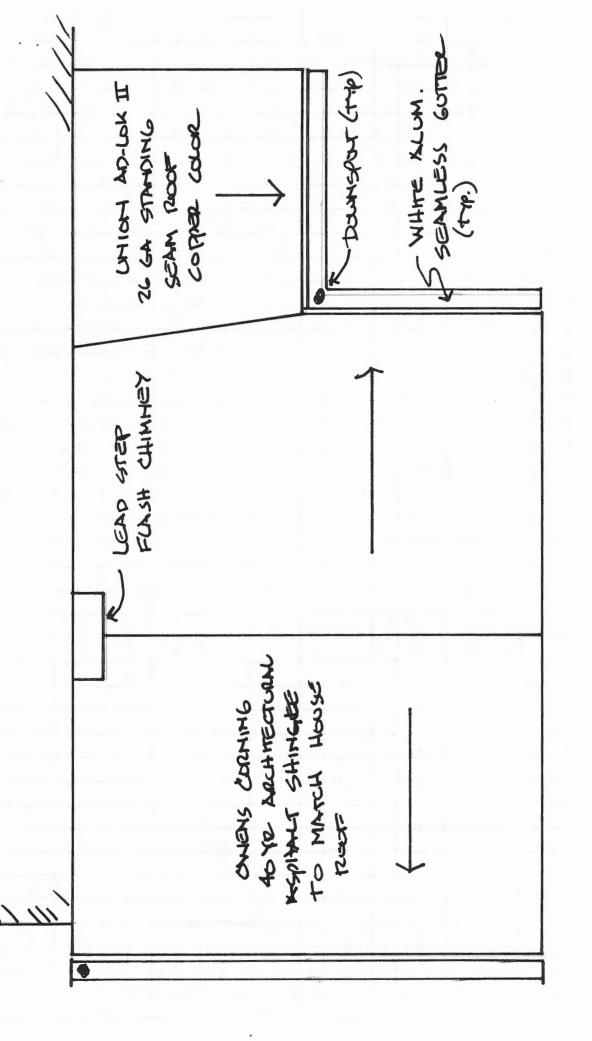

5/8" PCY

HEW ROOF/ROAR ELEVATION

3/8"=1'-0"

Don't do de 2 BUTEYN/HOSMER 196 WHITNEY AVE BATAND 9/28/12 द्रमाध्य मार्थ मार्थिय SIMPSON PURITY 5 2x8" RANGE 16" O.C. - LITH HAYS OR MORNINGER MORE MORE - EXIST ACCT SOISTS + INSOUNTED - 2"ない。 こめ、丁辰 SZX10 ZIDGE TYPICAL WALL SECTION - FACIR ; SOMAT - AZEK - MOULDINGS - KZEK EXIST. KALL WARGE SHIELD (SUL) ] + to your Aspund -5/5" pcy(cox) # B" ALLA J BEE dola