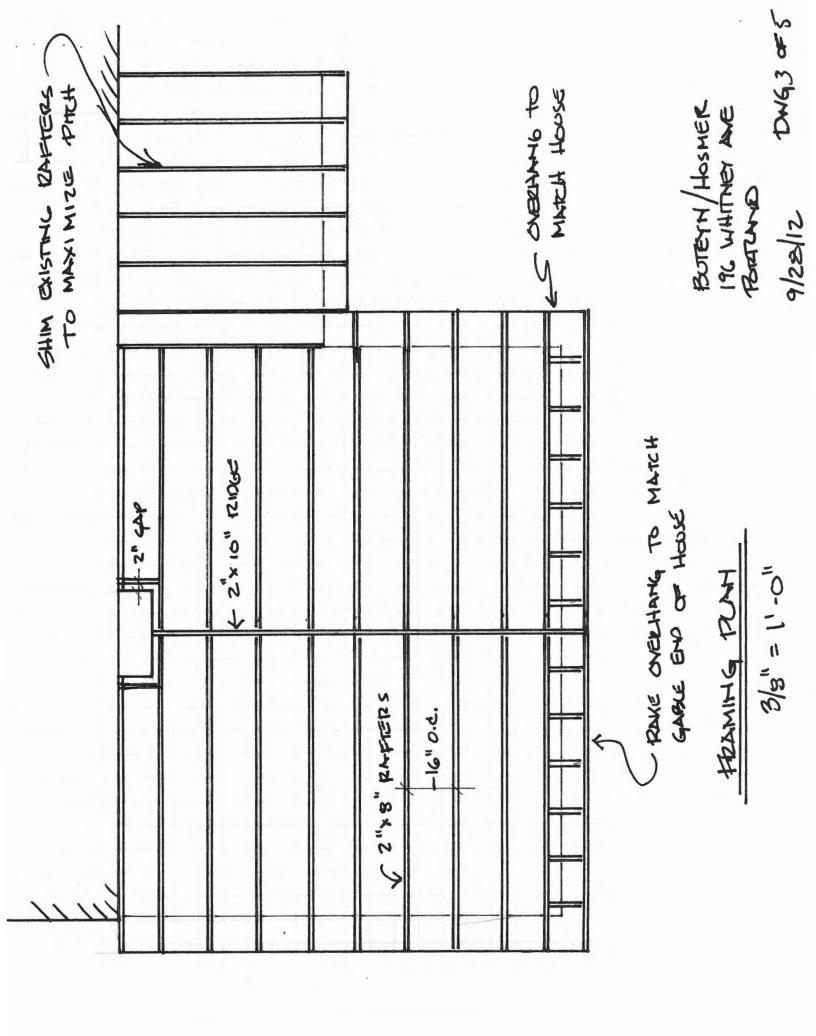

BUTEYN/HOSMER 196 WHITHER ALE

PROPOSED PLOOP PLANT

10-11- 18/6

BATTAND

9/28/12

DWG2 OFS

TO MATTER GABLE FIND OF HOUSE FACIN RETURN STANOING SCAM CONSTRUCTION SELF. (ML) WIZLL - NOW 1 WINES WINES STO WALL 16"OC. MATCH EXIST. SECTIONS, TO TON VIEW Over 2"x4" House Cost