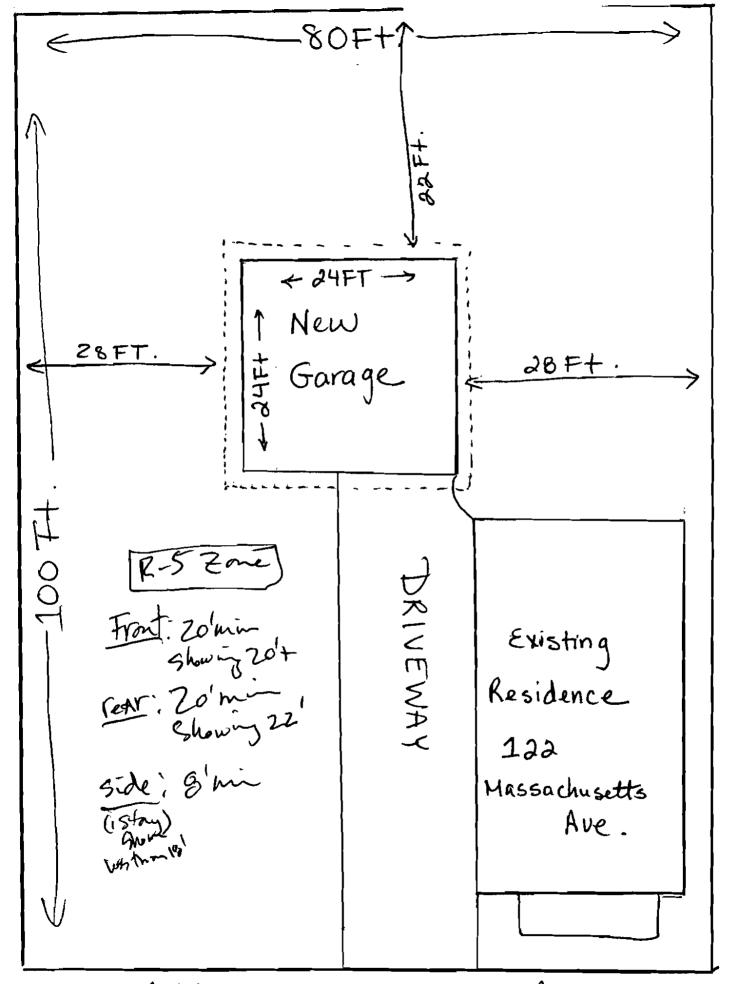

| Location/Address of Construction: / 22                                                                              | 2/2==== 4 = 41= 0:                                                      | a Parland M                 |
|---------------------------------------------------------------------------------------------------------------------|-------------------------------------------------------------------------|-----------------------------|
| Location/Address of Construction: 22  Total Square Footage of Proposed Structure/A                                  |                                                                         | Number of Stories           |
| 576Ft                                                                                                               | 8000° Sa/F+.                                                            |                             |
| Tax Assessor's Chart, Block & Lot                                                                                   | Applicant *must be owner, Lessee or Buyer                               |                             |
| Chart# Block# Lot#                                                                                                  | Name Stephen P. Meuse                                                   | (201) 774-413/              |
| 186 AE 12                                                                                                           | Address /22 Massachusetts Al                                            | / <b>Q</b> .                |
|                                                                                                                     | City, State & Zip Portland, ME 0410                                     | 2                           |
| Lessee/DBA (If Applicable)                                                                                          | Owner (if different from Applicant)                                     | Cost Of                     |
| _                                                                                                                   | Name                                                                    | Work: \$ 12,330.00          |
|                                                                                                                     | Address                                                                 | C of O Fee: \$              |
|                                                                                                                     | City, State & Zip                                                       | T . 1 F . 6                 |
|                                                                                                                     | 1                                                                       | Total Fee: \$               |
| Current legal use (i.e. single family)  If vacant, what was the previous use?                                       | Le Family Number of Residentia                                          | Units                       |
| Proposed Specific use:                                                                                              |                                                                         |                             |
| Is property part of a subdivision?                                                                                  | If yes, please name                                                     | <del></del>                 |
| Project description: Construction                                                                                   | of 24x24,2 car garage                                                   | ۵.                          |
|                                                                                                                     |                                                                         |                             |
| Contractor's name: A// Season's                                                                                     | Home Improvement 10.                                                    |                             |
| Address: 823 Church Hill                                                                                            | Road                                                                    | 1000 444/ 3030              |
| City, State & Zip Augusta, ME                                                                                       | 0 <i>4330</i>                                                           | 1.800.404.3039<br>elephone: |
| Who should we contact when the permit is rea                                                                        | dy: Stephen P. Meuse Te                                                 | elephone: 774-443/_         |
| Mailing address: 122 Massachuse                                                                                     |                                                                         |                             |
| Please submit all of the information                                                                                | outlined on the applicable Checkli                                      | st. Failure to              |
|                                                                                                                     | e automatic denial of your permit.                                      |                             |
| In order to be sure the City fully understands the                                                                  |                                                                         |                             |
| may request additional information prior to the is<br>this form and other applications visit the Inspect            | •                                                                       | •                           |
| Division office, room 315 City Hall or call 874-8703.                                                               | 1010 Division On-mic at www.horlimmingne.805,                           | or stop by the misbechous   |
| I hereby certify that I am the Owner of record of the                                                               |                                                                         |                             |
| that I have been authorized by the owner to make this<br>laws of this jurisdiction. In addition, if a permit for we |                                                                         |                             |
| authorized representative shall have the authority to e                                                             | enter all areas covered by this period a any reasons                    | able hour to enforce the    |
| provisions of the codes applicable to this permit.                                                                  |                                                                         | 2010                        |
| Signature: Stephen V. Meuse                                                                                         | Date: 7-17-10 AUG<br>not commence ANY work until the perm<br>Dept. of F | - Inspections               |
| This is not a permit, you may                                                                                       | not commence ANY work until the perm                                    | Miggsty Mains               |
|                                                                                                                     | Dept. of F                                                              | Olim                        |
|                                                                                                                     | J. ,                                                                    |                             |

SPECIAL INSTRUCTIONS

24

Front

24424 GARAGE SPECIAL!

CONSTRUCTED AS BELOWON

ALLSEASON SLAB.

SEE ANACHED COPY OF "ECONOSPECIAL"

UPGRADE ROOF SHINGLE: CATAMBED

LANDMARK BACKMECTURAL REPHARM
SHINGLE COOR: CORRESTONE GRAY.

(MAYNOT BE EXECT MATCH TO HOUSE

SHINGLE.)

\$ 12,330 -

Bottom Plate - Pressure Treated & Anchor Bolts - 6'O.C. Studs - 2 X 4 - 16" O.C. Corner Posts - Triple 2 X 4 Top Plate - Double 2 X 4 Rafters - 16" O.C. ☐ Yes ☑ No Trusses - 24" O.C. PYes Q.No Roof Deck Sheathing Type: 578" 036 Shingles - 235 Strip Shingles Cornice - Soffit - 1 X 6 or 1 X 8 Facia - 1 X 5 Corner Board - 1 X 3 and 1 X 4 butted at right angles Rake - 1 X 5 Collar Ties - 2 X 4 - 16" O.C. Metal Drip Edge 🖵 Galv. 🌠 Alum. No painting, puttying or staining by All Season No loam, seeding or paving by All Season See Separate Specifications for Econo Garage

# SPECIFICATIONS

| Wall Sheathing; 5/84, T-1/1 Siding Type: T-1/1            |
|-----------------------------------------------------------|
| Window with locks 200 24×30 3/4                           |
| Overhead doors 9x7 (LAMALL) Glass   Yes   No              |
| Reinforced Concrete Floor FICENIEH REINFOLGED             |
| Concrete: Bull Float Z Yes ☐ No. Power Trowel ☐ Yes ☐ No. |
| Shingle Color Case les TRAGE BULLIYPE AND ITEMPER APPLY   |
| Service Door 2/8 X 6/8 (10) (1/1/16/17).                  |
| Colonial Braces 🗆 Yes 🍱 No                                |
| Concrete Ramp 🗆 Yee 🕊 No, Bull Nose 🗷 Yes 🗀 No            |
| Gable Overhangs  Front Front & Back None                  |
| Roof Pitch <b>6</b> 5/12 0 7/12 0 9/12 0 12/12 0 Gambrel  |
| Generator Needed Ves PNo  DOES NOT INCLUDE ANY SITE WORK  |

IMPORTANT: All site preparation including digging, dozing, till, gravel and tree removal will be PAID BY OWNER and is not included in the contract price unless specifically noted above.

| Plan Approved: | by_ |
|----------------|-----|
| Rev. 4/10      |     |