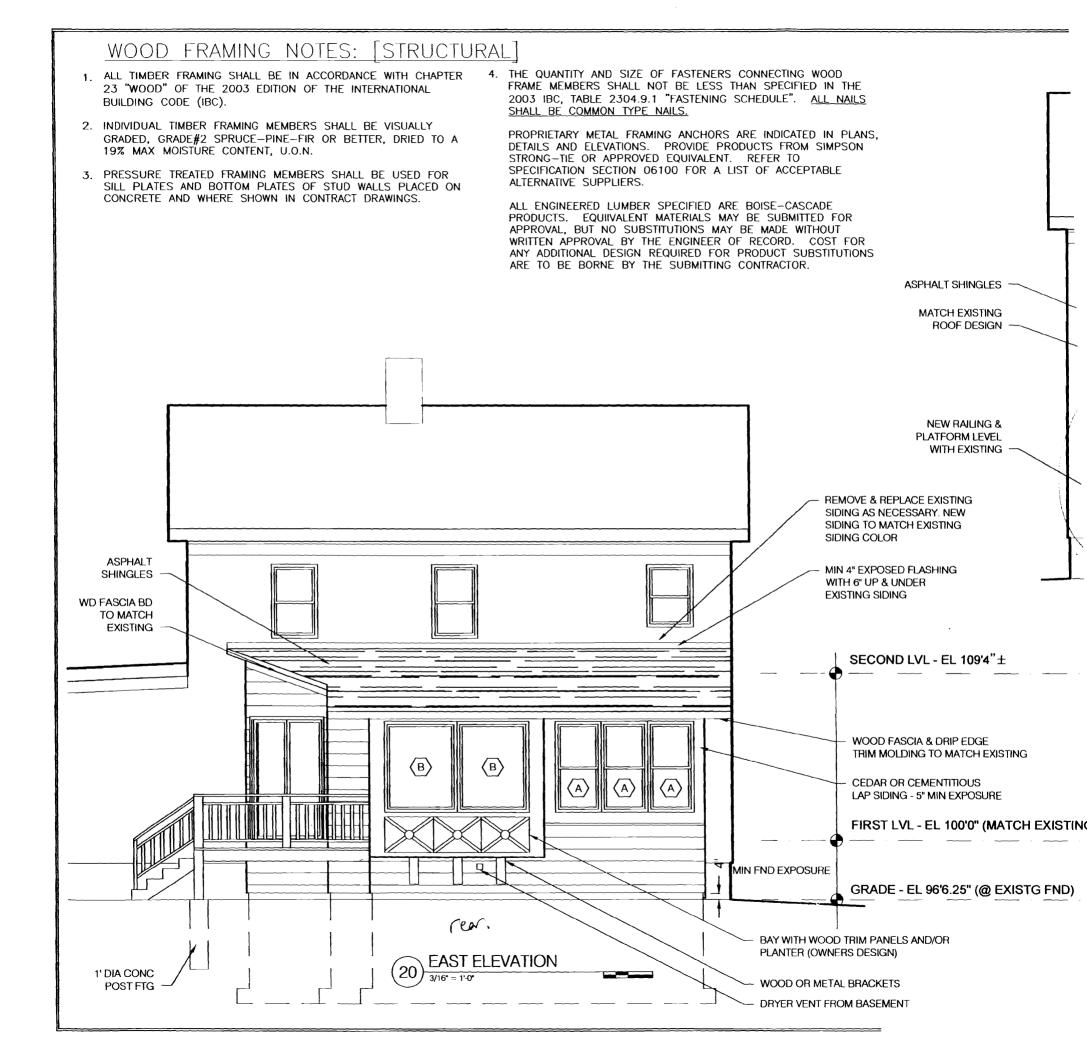

FY AND HOLD ARCADIA DESIGNWORKS HARMLESS FROM ANY LOSS, CLAIM OR COST, INCLUDING REASONABLE ATTORNEYS' FEES AND COSTS OF DEFENSE, ARISING OR RESULTING FROM THE PERFORMANCE OF SUCH SERVICES BY OTHER PERSONS OR ENTITIES AND FROM ANY AND ALL CLAIMS ARISING FROM MODIFICATIONS, CLARIFICATIONS, INTERPRETATIONS, ADJUSTMENTS OR CHANGES MADE TO THE CONTRACT DOCUMENTS TO REFLECT FIELD CHANGES OR OTHER CONDITIONS, EXCEPT FOR CLAIMS ARISING FROM THE SOLE NEGLIGENCE OR WILLFUL MISCONDUCT OF ARCADIA DESIGNWORKS.

IF THE CLIENT REQUEST IN WRITING THAT ARCADIA DESIGNWORKS PROVIDE ANY SPECIFIC CONSTRUCTION PHASE SERVICES AND IF ARCADIA DESIGNWORKS AGREES IN WRITING TO PROVIDE SUCH SERVICES, THEN THEY SHALL BE COMPENSATED FOR AS ADDITIONAL SERVICES ON AN HOURLY RASIS OR THROUGH A NEGOTIATED FEE.

















1. ROOF SHEATHING SHALL BE 5/8" (MIN) APA STRUCTURAL I RATED SHEATHING, PANEL SPAN RATING 32/16, EXPOSURE 1.

A 1/8" GAP IS REQUIRED BETWEEN ROOF PANELS AT ALL END AND EDGE JOINTS.

- 2. FASTEN ROOF SHEATHING TO SUPPORTS W/ 8d NAILS. EXCEPT AT LOCATION WHERE SPECIAL NAILING IS INDICATED, SPACE NAILS @ 6" O.C. @ SUPPORTED PANEL EDGES & @ 12" O.C. @ INTERMEDIATE SUPPORTS. WHERE INDICATED, PROVIDE 2" (NOMINAL) THICKNESS BLOCKING AT PANEL EDGES & FASTEN ALL PANEL EDGES @ 6" O.C. SEE PLAN FOR ADDITIONAL REQUIREMENTS.
- THE QUANTITY AND SIZE OF FASTENERS CONNECTING WOOD FRAME MEMBERS SHALL BE NOT LESS THAN SPECIFIED IN THE INTERNATIONAL BUILDING CODE, 2003 — TABLE 2304.9.1 FASTENING SCHEDULE. ALL NAILS SHALL BE COMMON TYPE NAILS.
- LAY ROOF SHEATHING PANELS W/ LONG DIMENSION ACROSS SUPPORT