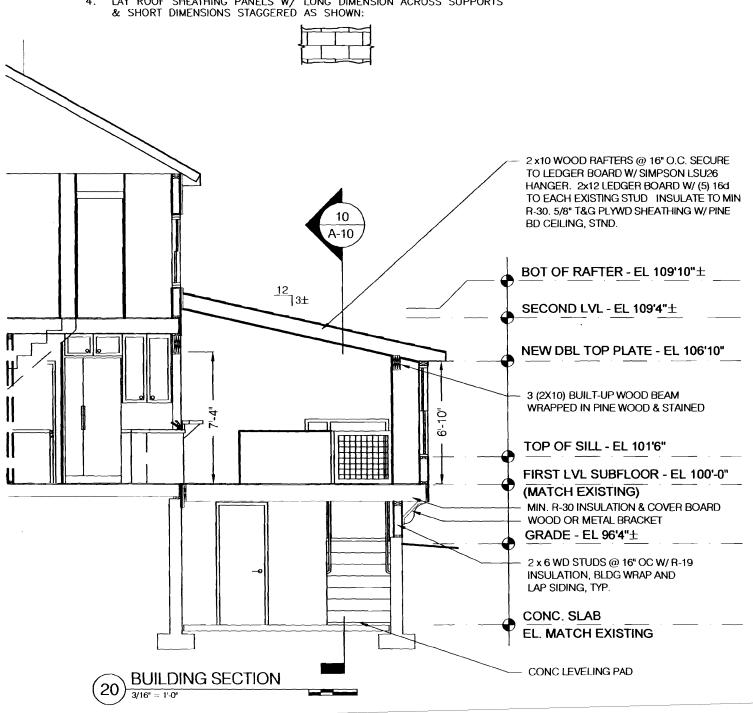

1. ROOF SHEATHING SHALL BE 5/8" (MIN) APA STRUCTURAL I RATED SHEATHING, PANEL SPAN RATING 32/16, EXPOSURE 1.

A 1/8" GAP IS REQUIRED BETWEEN ROOF PANELS AT ALL END AND EDGE JOINTS.

- 2. FASTEN ROOF SHEATHING TO SUPPORTS W/ 8d NAILS. EXCEPT AT LOCATION WHERE SPECIAL NAILING IS INDICATED, SPACE NAILS @ 6" O.C. @ SUPPORTED PANEL EDGES & @ 12" O.C. @ INTERMEDIATE SUPPORTS. WHERE INDICATED, PROVIDE 2" (NOMINAL) THICKNESS BLOCKING AT PANEL EDGES & FASTEN ALL PANEL EDGES @ 6" O.C. SEE PLAN FOR ADDITIONAL REQUIREMENTS.
- THE QUANTITY AND SIZE OF FASTENERS CONNECTING WOOD FRAME MEMBERS SHALL BE NOT LESS THAN SPECIFIED IN THE INTERNATIONAL BUILDING CODE, 2003 — TABLE 2304.9.1 FASTENING SCHEDULE. ALL NAILS SHALL BE COMMON TYPE NAILS.
- LAY ROOF SHEATHING PANELS W/ LONG DIMENSION ACROSS SUPPORTS