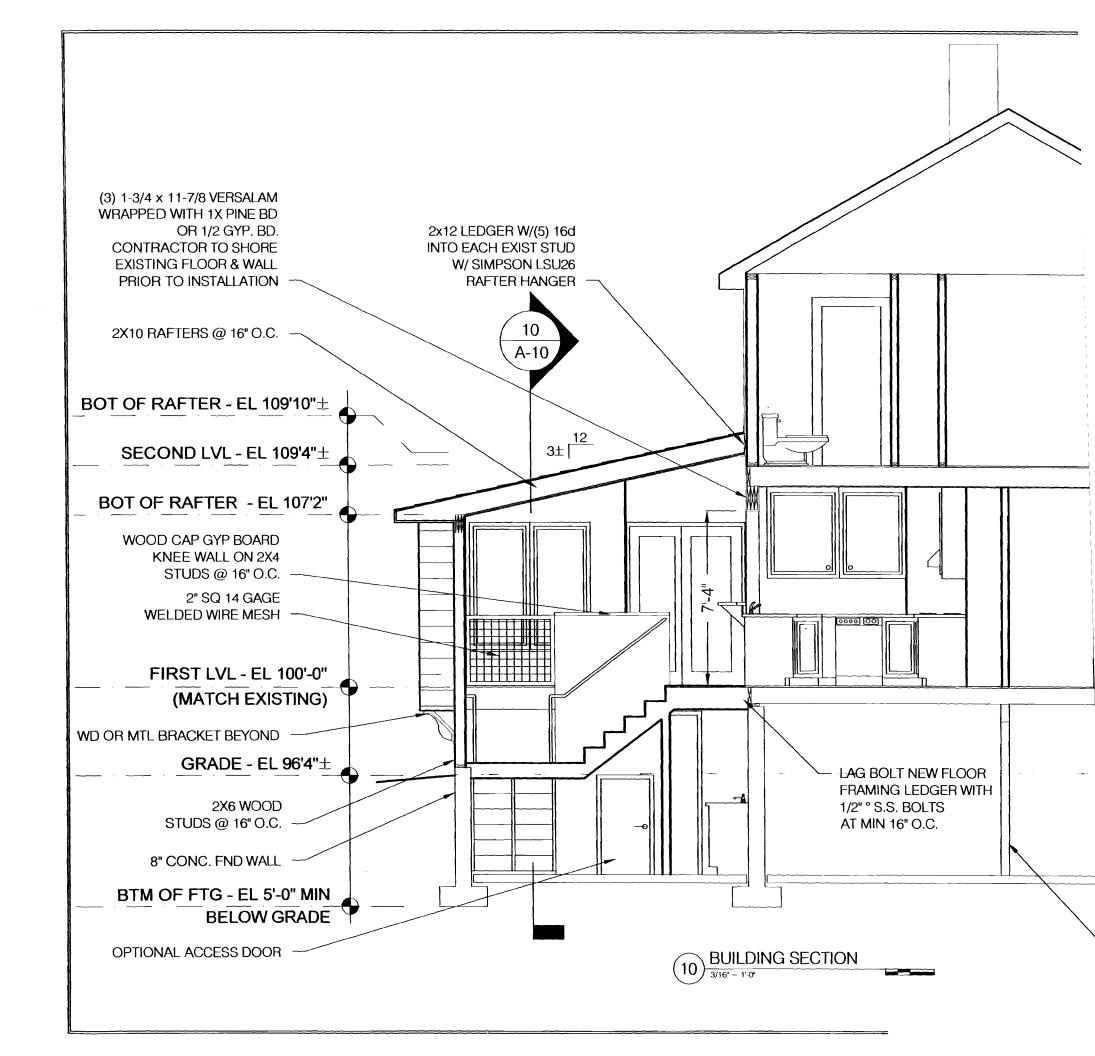

AND HOLD ARCADIA DESIGNWORKS HARMLESS FROM ANY LOSS, CLAIM OR COST, INCLUDING REASONABLE ATTORNEYS' FEES AND COSTS OF DEFENSE, ARISING OR RESULTING FROM THE PERFORMANCE OF SUCH SERVICES BY OTHER PERSONS OR ENTITIES AND FROM ANY AND ALL CLAIMS ARISING FROM MODIFICATIONS, CLARIFICATIONS, INTERPRETATIONS, ADJUSTMENTS OR CHANGES MADE TO THE CONTRACT DOCUMENTS TO REFLECT FIELD CHANGES OR OTHER CONDITIONS, EXCEPT FOR CLAIMS ARISING FROM THE SOLE NEGLIGENCE OR WILLFUL MISCONDUCT OF ARCADIA DESIGNWORKS.

IF THE CLIENT REQUEST IN WRITING THAT ARCADIA DESIGNWORKS PROVIDE ANY SPECIFIC CONSTRUCTION PHASE SERVICES AND IF ARCADIA DESIGNWORKS AGREES IN WRITING TO PROVIDE SUCH SERVICES, THEN THEY SHALL BE COMPENSATED FOR AS ADDITIONAL SERVICES ON AN HOURLY RASIS OR THROUGH A NEGOTIATED FEE.

















1. ROOF SHEATHING SHALL BE 5/8" (MIN) APA STRUCTURAL I RATED SHEATHING, PANEL SPAN RATING 32/16, EXPOSURE 1.

A 1/8" GAP IS REQUIRED BETWEEN ROOF PANELS AT ALL END AND EDGE JOINTS.

- 2. FASTEN ROOF SHEATHING TO SUPPORTS W/ 8d NAILS. EXCEPT AT LOCATION WHERE SPECIAL NAILING IS INDICATED, SPACE NAILS @ 6" O.C. @ SUPPORTED PANEL EDGES & @ 12" O.C. @ INTERMEDIATE SUPPORTS. WHERE INDICATED, PROVIDE 2" (NOMINAL) THICKNESS BLOCKING AT PANEL EDGES & FASTEN ALL PANEL EDGES @ 6" O.C. SEE PLAN FOR ADDITIONAL REQUIREMENTS.
- THE QUANTITY AND SIZE OF FASTENERS CONNECTING WOOD FRAME MEMBERS SHALL BE NOT LESS THAN SPECIFIED IN THE INTERNATIONAL BUILDING CODE, 2003 — TABLE 2304.9.1 FASTENING SCHEDULE. ALL NAILS SHALL BE COMMON TYPE NAILS.
- LAY ROOF SHEATHING PANELS W/ LONG DIMENSION ACROSS SUPPORTS