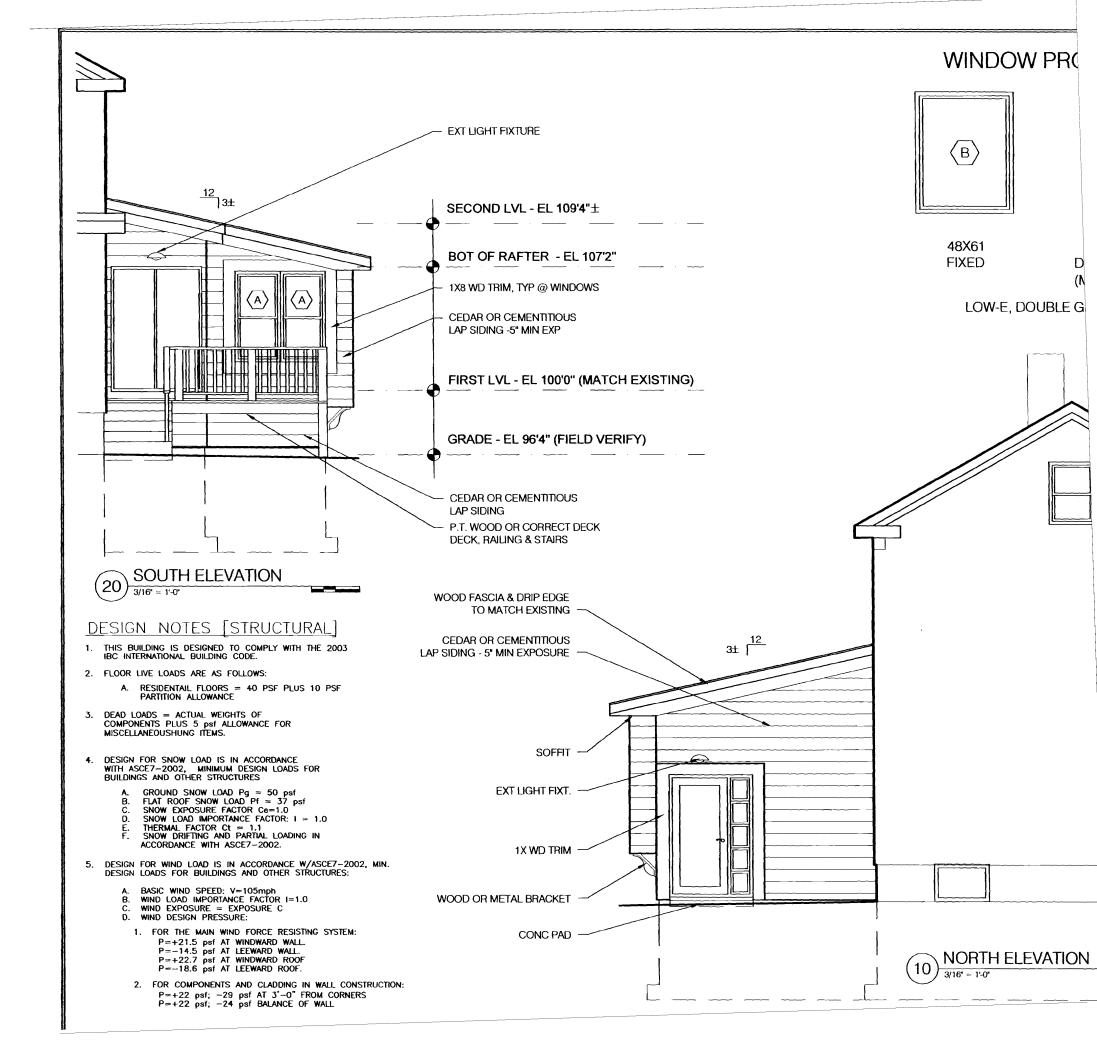

NIFY AND HOLD ARCADIA DESIGNWORKS HARMLESS FROM ANY LOSS, CLAIM OR COST, INCLUDING REASONABLE ATTORNEYS' FEES AND COSTS OF DEFENSE, ARISING OR RESULTING FROM THE PERFORMANCE OF SUCH SERVICES BY OTHER PERSONS OR ENTITIES AND FROM ANY AND ALL CLAIMS ARISING FROM MODIFICATIONS, CLARIFICATIONS, INTERPRETATIONS, ADJUSTMENTS OR CHANGES MADE TO THE CONTRACT DOCUMENTS TO REFLECT FIELD CHANGES OR OTHER CONDITIONS, EXCEPT FOR CLAIMS ARISING FROM THE SOLE NEGLIGENCE OR WILLFUL MISCONDUCT OF ARCADIA DESIGNWORKS.

IF THE CLIENT REQUEST IN WRITING THAT ARCADIA DESIGNWORKS PROVIDE ANY SPECIFIC CONSTRUCTION PHASE SERVICES AND IF ARCADIA DESIGNWORKS AGREES IN WRITING TO PROVIDE SUCH SERVICES, THEN THEY SHALL BE COMPENSATED FOR AS ADDITIONAL SERVICES ON AN HOURLY RASIS OR THROUGH A NEGOTIATED FEE.

















1. ROOF SHEATHING SHALL BE 5/8" (MIN) APA STRUCTURAL I RATED SHEATHING, PANEL SPAN RATING 32/16, EXPOSURE 1.

A 1/8" GAP IS REQUIRED BETWEEN ROOF PANELS AT ALL END AND EDGE JOINTS.

- 2. FASTEN ROOF SHEATHING TO SUPPORTS W/ 8d NAILS. EXCEPT AT LOCATION WHERE SPECIAL NAILING IS INDICATED, SPACE NAILS @ 6" O.C. @ SUPPORTED PANEL EDGES & @ 12" O.C. @ INTERMEDIATE SUPPORTS. WHERE INDICATED, PROVIDE 2" (NOMINAL) THICKNESS BLOCKING AT PANEL EDGES & FASTEN ALL PANEL EDGES @ 6" O.C. SEE PLAN FOR ADDITIONAL REQUIREMENTS.
- THE QUANTITY AND SIZE OF FASTENERS CONNECTING WOOD FRAME MEMBERS SHALL BE NOT LESS THAN SPECIFIED IN THE INTERNATIONAL BUILDING CODE, 2003 — TABLE 2304.9.1 FASTENING SCHEDULE. ALL NAILS SHALL BE COMMON TYPE NAILS.
- LAY ROOF SHEATHING PANELS W/ LONG DIMENSION ACROSS SUPPO