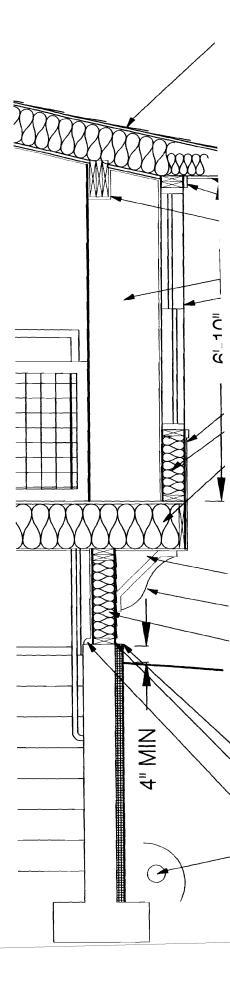

1. ROOF SHEATHING SHALL BE 5/8" (MIN) APA STRUCTURAL I RATED SHEATHING, PANEL SPAN RATING 32/16, EXPOSURE 1.

A 1/8" GAP IS REQUIRED BETWEEN ROOF PANELS AT ALL END AND EDGE JOINTS.

- 2. FASTEN ROOF SHEATHING TO SUPPORTS W/ 8d NAILS. EXCEPT AT LOCATION WHERE SPECIAL NAILING IS INDICATED, SPACE NAILS @ 6" O.C. @ SUPPORTED PANEL EDGES & @ 12" O.C. @ INTERMEDIATE SUPPORTS. WHERE INDICATED, PROVIDE 2" (NOMINAL) THICKNESS BLOCKING AT PANEL EDGES & FASTEN ALL PANEL EDGES @ 6" O.C. SEE PLAN FOR ADDITIONAL REQUIREMENTS.
- THE QUANTITY AND SIZE OF FASTENERS CONNECTING WOOD FRAME MEMBERS SHALL BE NOT LESS THAN SPECIFIED IN THE INTERNATIONAL BUILDING CODE, 2003 — TABLE 2304.9.1 FASTENING SCHEDULE. ALL NAILS SHALL BE COMMON TYPE NAILS.
- LAY ROOF SHEATHING PANELS W/ LONG DIMENSION ACROSS SUPPORTS