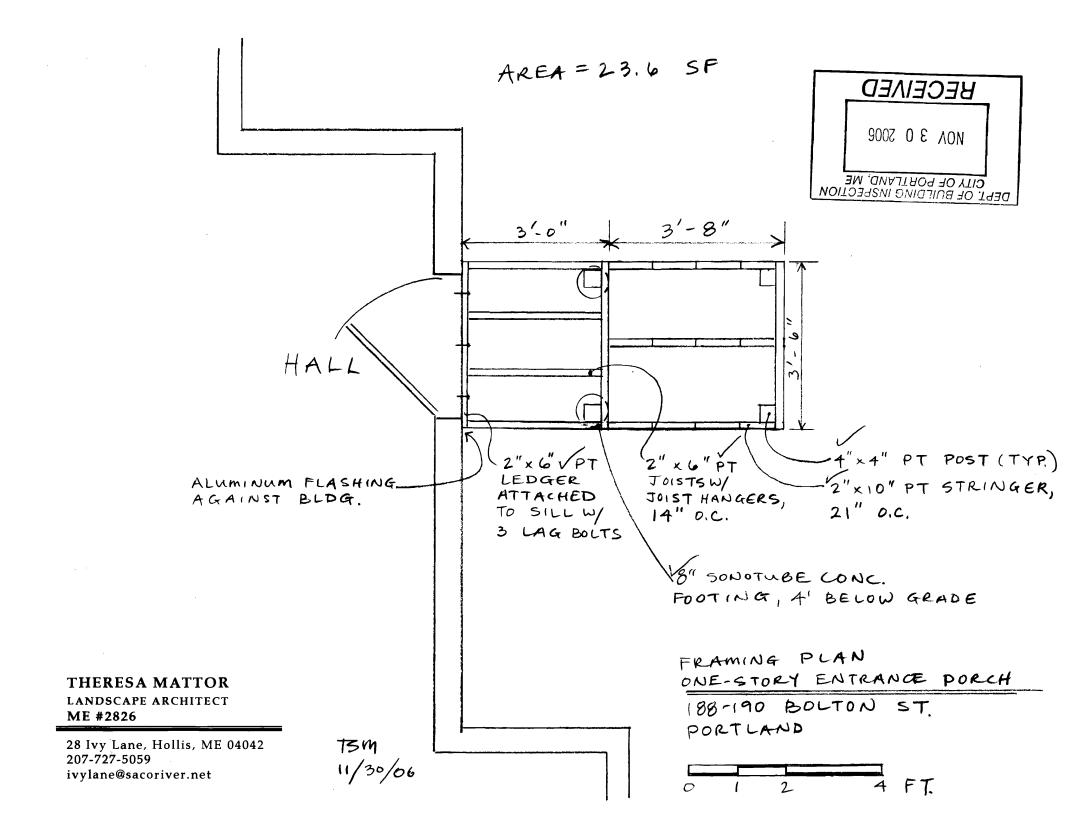

| _ |                                                      |                                                        |                                                 |
|---|------------------------------------------------------|--------------------------------------------------------|-------------------------------------------------|
|   | Location/Address of Construction: 188                | - 190 Bolton St.                                       |                                                 |
|   | Total Square Footage of Proposed Structure           | Square Footage of Lot                                  |                                                 |
|   | 46 SF 1                                              | 5,060                                                  |                                                 |
| - |                                                      |                                                        | TT 1 . 1                                        |
|   | Tax Assessor's Chart, Block & Lot Chart# Block# Lot# | Owner:                                                 | Telephone:                                      |
|   | Chart# Block# Lot#                                   | Tracy Street                                           | 772-2094                                        |
| L |                                                      |                                                        |                                                 |
| l | Lessee/Buyer's Name (If Applicable)                  | Applicant name, address & telephone:                   | Cost Of 1 800                                   |
|   |                                                      | There's a Matter, L.A.                                 | work: \$ 1101                                   |
|   |                                                      | 28 Ivy Lave                                            | Fee: \$ 40                                      |
|   |                                                      | Hollis ME 04042                                        | •                                               |
| L |                                                      | 727-5059                                               | C of O Fee: \$_1\(\frac{1}{1}\) \(\frac{1}{1}\) |
| l | Current Specific use: 3 Unit                         |                                                        |                                                 |
|   | If vacant, what was the previous use?                | <del></del> ,                                          | <del></del>                                     |
| 1 | Troposed opecine use.                                |                                                        |                                                 |
| l | Project description:                                 | <b>A</b>                                               |                                                 |
| l | Build a one-sto                                      | 188 Bolton                                             |                                                 |
|   |                                                      |                                                        |                                                 |
| Ì |                                                      |                                                        |                                                 |
| r | Contractor's name, address & telephone: 7            | Applicant-Call When Ready                              | 06                                              |
|   | <b>.</b>                                             | Applicant - Lall Willy                                 | d 04106                                         |
|   | Who should we contact when the permit is             | Ready                                                  | 4 5 1100                                        |
|   | Mailing address:                                     | 727-5059 O                                             |                                                 |
|   | 76 (10017)31K 31.                                    |                                                        |                                                 |
| 4 | Portland ME                                          |                                                        |                                                 |
| L | 04106                                                | Imesa                                                  | 11'                                             |
|   | Please submit all of the information                 | ,                                                      | eklist.                                         |
|   | Failure to do so will result in the aut              | Theresa                                                |                                                 |
|   | In order to be sure the City fully understands th    | 7. (00)                                                | t Department may                                |
|   | request additional information prior to the issue    |                                                        | t                                               |
|   | www.portlandmaine.gov, stop by the Building Ins      | spections office, room 315 City Hall or call 874-8703. |                                                 |