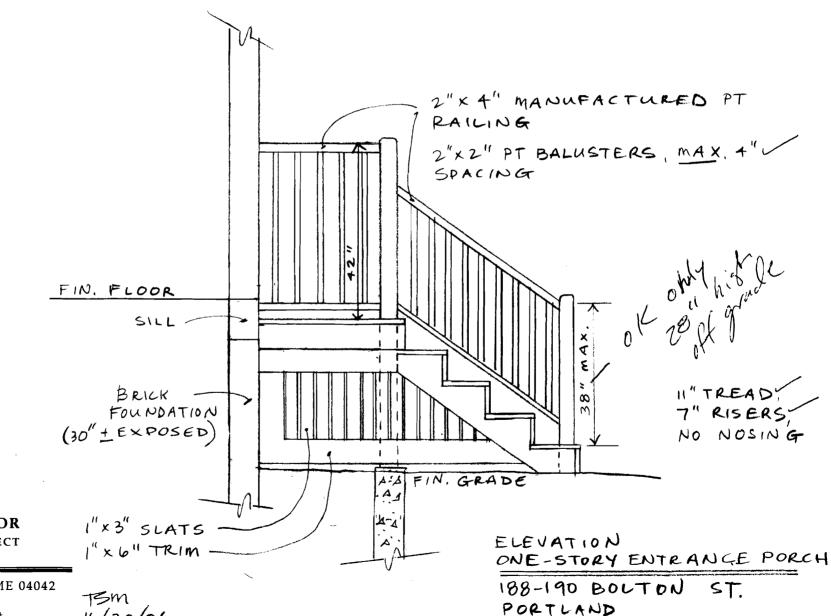

| _ |                                                      |                                                        |                                                 |
|---|------------------------------------------------------|--------------------------------------------------------|-------------------------------------------------|
|   | Location/Address of Construction: 188                | - 190 Bolton St.                                       |                                                 |
|   | Total Square Footage of Proposed Structure           | Square Footage of Lot                                  |                                                 |
|   | 46 SF 1                                              | 5,060                                                  |                                                 |
| - |                                                      |                                                        | TT 1 . 1                                        |
|   | Tax Assessor's Chart, Block & Lot Chart# Block# Lot# | Owner:                                                 | Telephone:                                      |
|   | Chart# Block# Lot#                                   | Tracy Street                                           | 772-2094                                        |
| L |                                                      |                                                        |                                                 |
| l | Lessee/Buyer's Name (If Applicable)                  | Applicant name, address & telephone:                   | Cost Of 1 800                                   |
|   |                                                      | There's a Matter, L.A.                                 | work: \$ 1101                                   |
|   |                                                      | 28 Ivy Lave                                            | Fee: \$ 40                                      |
|   |                                                      | Hollis ME 04042                                        | •                                               |
| L |                                                      | 727-5059                                               | C of O Fee: \$_1\(\frac{1}{1}\) \(\frac{1}{1}\) |
| l | Current Specific use: 3 Unit                         |                                                        |                                                 |
|   | If vacant, what was the previous use?                | <del></del> ,                                          | <del></del>                                     |
| 1 | Troposed opecine use.                                |                                                        |                                                 |
| l | Project description:                                 | <b>A</b>                                               |                                                 |
| l | Build a one-sto                                      | 188 Bolton                                             |                                                 |
|   |                                                      |                                                        |                                                 |
| Ì |                                                      |                                                        |                                                 |
| r | Contractor's name, address & telephone: 7            | Applicant-Call When Ready                              | 06                                              |
|   | <b>.</b>                                             | Applicant - Lall Willy                                 | d 04106                                         |
|   | Who should we contact when the permit is             | Ready                                                  | 4 5 1100                                        |
|   | Mailing address:                                     | 727-5059 O                                             |                                                 |
|   | 76 (10017)31K 31.                                    |                                                        |                                                 |
| 4 | Portland ME                                          |                                                        |                                                 |
| L | 04106                                                | Imesa                                                  | 11'                                             |
|   | Please submit all of the information                 | ,                                                      | eklist.                                         |
|   | Failure to do so will result in the aut              | Theresa                                                |                                                 |
|   | In order to be sure the City fully understands th    | 7. (00)                                                | t Department may                                |
|   | request additional information prior to the issue    |                                                        | t                                               |
|   | www.portlandmaine.gov, stop by the Building Ins      | spections office, room 315 City Hall or call 874-8703. |                                                 |