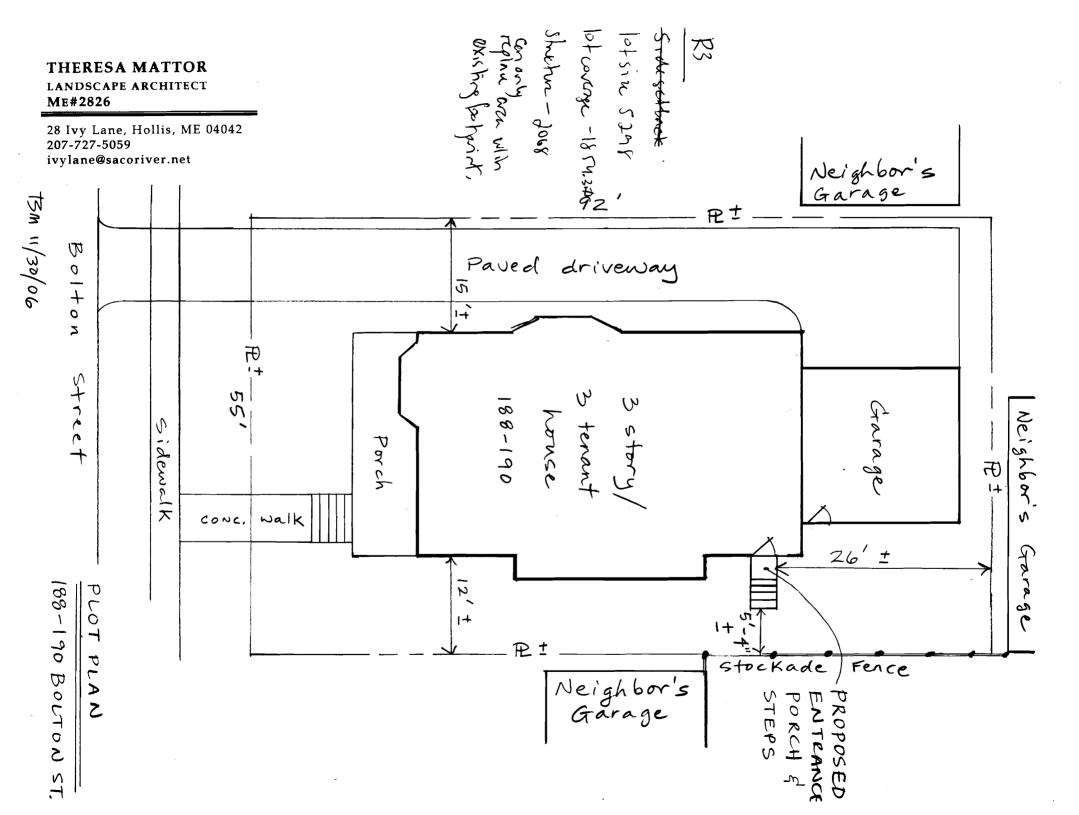

PERMIT ISSUED

| City of Portland, N       | Iaine - Building or Use Permi            | Permit No:            | Date Applied For:    | CBL:                 |                      |  |  |
|---------------------------|------------------------------------------|-----------------------|----------------------|----------------------|----------------------|--|--|
| •                         | 04101 Tel: (207) 874-8703, Fax:          |                       | 06-1719              | 11/28/2006           | 186A D016001         |  |  |
| Location of Construction: | Construction: Owner Name: O              |                       |                      | Owner Address: Pho   |                      |  |  |
| 188 BOLTON ST             | STREET TRACY                             | STREET TRACY 1        |                      | 188 BOLTON ST        |                      |  |  |
| Business Name:            | Contractor Name:                         | 0                     | Contractor Address:  | Phone                |                      |  |  |
|                           | TBD                                      |                       | Portland             |                      |                      |  |  |
| Lessee/Buyer's Name       | Phone:                                   | P                     | Permit Type:         |                      |                      |  |  |
|                           |                                          |                       | Alterations - Dwe    | llings               |                      |  |  |
| Proposed Use:             |                                          | Proposed              | Project Description: |                      |                      |  |  |
| Residential 3 unit. Buil  | d a one story entrance porch             | Build a               | one story entrance   | e porch              |                      |  |  |
|                           |                                          |                       |                      |                      |                      |  |  |
|                           |                                          |                       |                      |                      |                      |  |  |
|                           |                                          |                       |                      |                      |                      |  |  |
|                           |                                          |                       |                      |                      |                      |  |  |
| Dept: Zoning              | Status: Approved with Conditio           | ns Reviewer:          | Ann Machado          | Approval D           | Date: 11/30/2006     |  |  |
| Note: New entry por       | ch will be built within the existing foo | ot print of the exist | ing one.             | • •                  | Ok to Issue:         |  |  |
| 7 -                       | g issued with the understanding that the | -                     | _                    | footprint of the exi | sting one.           |  |  |
| 2) This property shall    | remain a three family dwelling. Any o    | change of use shal    | l require a senarate | nermit application   | for review and       |  |  |
| approval.                 | remain a timee failing awening. Finy c   | onunge of use shur    | require a separan    | permit application   | ioi ieview una       |  |  |
| 3) This permit is being   | g approved on the basis of plans subm    | nitted. Any deviati   | ions shall require a | separate approval l  | pefore starting that |  |  |
| work.                     |                                          |                       |                      |                      |                      |  |  |
| Dept: Building            | Status: Approved                         | Reviewer:             | Tammy Munson         | Approval I           | Date: 12/12/2006     |  |  |
| Note:                     |                                          |                       |                      |                      | Ok to Issue: 🔽       |  |  |
|                           |                                          |                       |                      |                      |                      |  |  |
| !                         |                                          |                       |                      |                      |                      |  |  |
| Dept: Fire                | Status: Approved with Conditio           | ns Reviewer:          | Cptn Greg Cass       | Approval I           | Date: 11/29/2006     |  |  |
| Note:                     |                                          |                       |                      |                      | Ok to Issue:         |  |  |

## **Comments:**

1) Temporary steps to be used while building is occupied.

11/28/2006-amachado: Left message for Theresa Mattor, architect. The entry porch does not meet lot coverage. I need to know what was there before -what is he footprint is of the exisiting entry?

11/29/2006-amachado: Spoke to Theresa Mattor. The footprint of the new entry porch can't exceed the square footage of the exisitng one since the lot is legally nonconforming as far as lot coverage goes. She will submit new plans that meet this requirement. It may be that she just rebuilds it within the existing footprint.

| _ |                                                      |                                                        |                                                 |
|---|------------------------------------------------------|--------------------------------------------------------|-------------------------------------------------|
|   | Location/Address of Construction: 188                | - 190 Bolton St.                                       |                                                 |
|   | Total Square Footage of Proposed Structure           | Square Footage of Lot                                  |                                                 |
|   | 46 SF 1                                              | 5,060                                                  |                                                 |
| - |                                                      |                                                        | TT 1 . 1                                        |
|   | Tax Assessor's Chart, Block & Lot Chart# Block# Lot# | Owner:                                                 | Telephone:                                      |
|   | Chart# Block# Lot#                                   | Tracy Street                                           | 772-2094                                        |
| L |                                                      |                                                        |                                                 |
| l | Lessee/Buyer's Name (If Applicable)                  | Applicant name, address & telephone:                   | Cost Of 1 800                                   |
|   |                                                      | There's a Matter, L.A.                                 | work: \$ 1101                                   |
|   |                                                      | 28 Ivy Lave                                            | Fee: \$ 40                                      |
|   |                                                      | Hollis ME 04042                                        | •                                               |
| L |                                                      | 727-5059                                               | C of O Fee: \$_1\(\frac{1}{1}\) \(\frac{1}{1}\) |
| l | Current Specific use: 3 Unit                         |                                                        |                                                 |
|   | If vacant, what was the previous use?                | <del></del> ,                                          | <del></del>                                     |
| 1 | Troposed opecine use.                                |                                                        |                                                 |
| l | Project description:                                 | <b>A</b>                                               |                                                 |
| l | Build a one-sto                                      | 188 Bolton                                             |                                                 |
|   |                                                      |                                                        |                                                 |
| Ì |                                                      |                                                        |                                                 |
| r | Contractor's name, address & telephone: 7            | Applicant-Call When Ready                              | 06                                              |
|   | <b>.</b>                                             | Applicant - Lall Willy                                 | d 04106                                         |
|   | Who should we contact when the permit is             | Ready                                                  | 4 5 1100                                        |
|   | Mailing address:                                     | 727-5059 O                                             |                                                 |
|   | 76 (10017)31K 31.                                    |                                                        |                                                 |
| 4 | Portland ME                                          |                                                        |                                                 |
| L | 04106                                                | Imesa                                                  | 11'                                             |
|   | Please submit all of the information                 | ,                                                      | eklist.                                         |
|   | Failure to do so will result in the aut              | Theresa                                                |                                                 |
|   | In order to be sure the City fully understands th    | 7. (00)                                                | t Department may                                |
|   | request additional information prior to the issue    |                                                        | t                                               |
|   | www.portlandmaine.gov, stop by the Building Ins      | spections office, room 315 City Hall or call 874-8703. |                                                 |