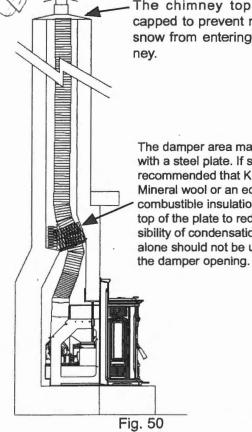

#### #2 Installing into an existing fireplace chimney

This method provides excellent venting for normal operation. This method also provides natural draft in the event of a power failure.

A cap should be installed on the chimney to keep out rain.

Combustion air is provided from the living area and enters the feed system from around the wing and stove body spaces.