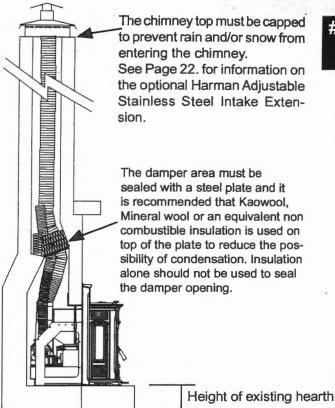

#### #1 Installing into an existing fireplace chimney

This method provides excellent venting with 100% outside air which is the most efficient operation of this unit. This method also provides natural draft in the event of a power failure.

A 4 inch stainless steel flex pipe is needed for the flue pipe, and 3" aluminum or Stainless Steel Flex Pipe is used for the intake.

#### WARNING

CHIMNEY CONNECTOR PIPE MAY NOT PASS THROUGH CONCEALED SPACES INCLUDING AN ATTIC, ROOF SPACE, CLOSET, FLOOR OR CEILING.

The chimney top must be capped to prevent rain and/or snow from entering the chimney.

The damper area may be sealed with a steel plate. If so, it is recommended that Kaowool, Mineral wool or an equivalent non combustible insulation is used on top of the plate to reduce the possibility of condensation. Insulation alone should not be used to seal the damper opening.