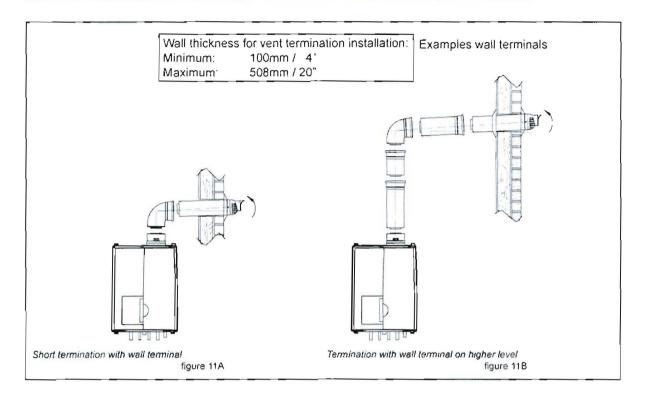

# **APPLICATION FOR PERMIT HEATING OR POWER EQUIPMENT**

AUG 30

City of Portland

| To the INSPECTOR OF BUILDINGS, Portland, ME.  The undersigned hereby applies for a permit to install the following heating, cooking or power equipment in accordance with the Laws of Maine, the Building Code of the City of Portland, and the following specifications:  Location / CBL 186A BO 2000   Use of Building Single Forming Date 8/5/10  Name and address of owner of appliance Patrick & Sessica Pierre  192 White St. Aue 09/02  Installer's name and address George George  Zeo Brech Richard Roll Scorrborach Telephone 415-2904 |                                                                                                                                           |  |  |  |
|--------------------------------------------------------------------------------------------------------------------------------------------------------------------------------------------------------------------------------------------------------------------------------------------------------------------------------------------------------------------------------------------------------------------------------------------------------------------------------------------------------------------------------------------------|-------------------------------------------------------------------------------------------------------------------------------------------|--|--|--|
| Location of appliance:                                                                                                                                                                                                                                                                                                                                                                                                                                                                                                                           | Type of Chimney:                                                                                                                          |  |  |  |
| Basement 🗅 Floor                                                                                                                                                                                                                                                                                                                                                                                                                                                                                                                                 | ☐ Masonry Lined                                                                                                                           |  |  |  |
| ☐ Attic ☐ Roof                                                                                                                                                                                                                                                                                                                                                                                                                                                                                                                                   | Factory built                                                                                                                             |  |  |  |
| Type of Fuel:                                                                                                                                                                                                                                                                                                                                                                                                                                                                                                                                    | ☐ Metal                                                                                                                                   |  |  |  |
| S Gas □ Oil □ Solid                                                                                                                                                                                                                                                                                                                                                                                                                                                                                                                              | Factory Built U.L. Listing #                                                                                                              |  |  |  |
| Appliance Name: Risson Ello  U.L. Approved  Yes □ No  Will appliance be installed in accordance with the manufacture's installation instructions? Yes □ No  IF NO Explain:                                                                                                                                                                                                                                                                                                                                                                       | Type PVC VEID  Type of Fuel Table ECEVEID  Oil Gas  AUG 27 2010  Gas  Size of Tank  Dept. of Building Inspections  City of Portland Maine |  |  |  |
| The Type of License of Installer:                                                                                                                                                                                                                                                                                                                                                                                                                                                                                                                | Number of Tanks                                                                                                                           |  |  |  |
| Master Plumber #                                                                                                                                                                                                                                                                                                                                                                                                                                                                                                                                 | ·                                                                                                                                         |  |  |  |
| □ Solid Fuel #                                                                                                                                                                                                                                                                                                                                                                                                                                                                                                                                   | Distance from Tank to Center of Flame feet.                                                                                               |  |  |  |
| □ Oil #                                                                                                                                                                                                                                                                                                                                                                                                                                                                                                                                          | Cost of Work: \$ 4500.                                                                                                                    |  |  |  |
| ☐ Other                                                                                                                                                                                                                                                                                                                                                                                                                                                                                                                                          | Permit Fee: \$ 70.00                                                                                                                      |  |  |  |
| <u>Approved</u> Fire: Ele.:                                                                                                                                                                                                                                                                                                                                                                                                                                                                                                                      | Approved with Conditions  See attached letter or requirement                                                                              |  |  |  |
| Bldg.:                                                                                                                                                                                                                                                                                                                                                                                                                                                                                                                                           | Inspector's Signature Date Approved                                                                                                       |  |  |  |