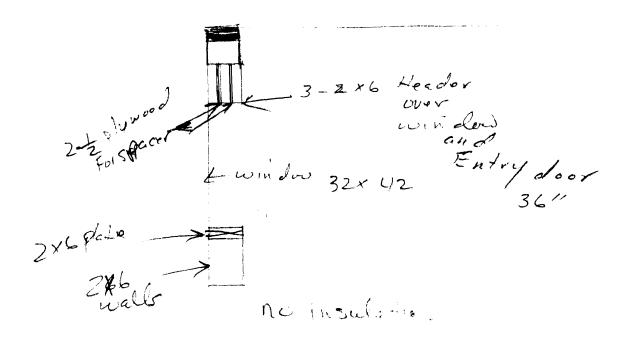

Sincerely,

Nadya Pearson

643 1,6 (1)

25 year 3 Tob \_\_\_\_\_\_ LUX 15 16 Felt 12"x8"
rafts - 16"0,C. 3' Jee Alc'ander 2"x4" 16" O.C. Clapsiding 2×6 16"0.0 7116058 Slab 12/x18' 6" Slab Cement compacted Gravel