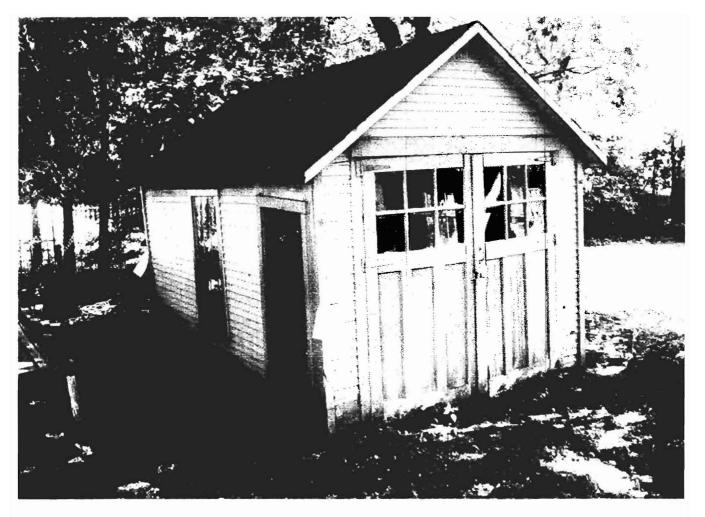

## Additional Requirements

- 1) Written Notice to Adjoining Owners
- 2) A Photo of the Structure(s) to be demolished
- 3) Certification from an ashestos abatement company

All construction and demolition debris generated in Portland must be delivered to Riverside Recycling Facility at 910 Riverside Street. Source separated salvage materials placed in specifically designated containers are exempt from this provision. For more information contact Troy Moon @ 874-8467.

147 Frances St. Portland, ME 04102

September 10<sup>th</sup>, 2008

To my immediate neighbors:

143 Frances St.

149 Frances St.

152 Whitney St.

nadya Penson

I wanted to let you know that I will be taking down my old garage and rebuilding a new one of a similar size and style. If you have any questions or concerns, please contact me at #828-9577.