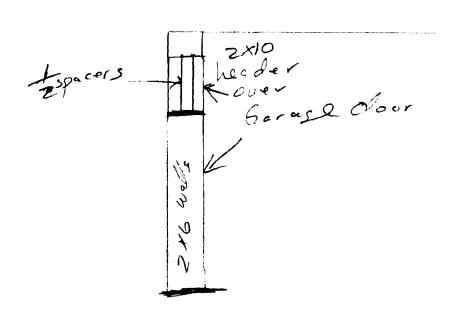

gned: Marelyn Peanson Date: 9/5/08

For more information or to download this form and other permit applications visit the Inspections Division on our website at www.portlandmaine.gov









186A-A015 Sarage Dono 147 Francis

147 Frances St. Portland, ME 04102

September 10<sup>th</sup>, 2008

To my immediate neighbors:

143 Frances St.

149 Frances St.

152 Whitney St.

nadya Penson

I wanted to let you know that I will be taking down my old garage and rebuilding a new one of a similar size and style. If you have any questions or concerns, please contact me at #828-9577.

Sincerely,

Nadya Pearson

643 1,6 (1)





25 year 3 Tob \_\_\_\_\_\_ LUX 15 16 Felt 12"x8"
rafts - 16"0,C. 3' Jee Alc'ander 2"x4" 16" O.C. Clapsiding 2×6 16"0.0 7116058 Slab 12/x18' 6" Slab Cement compacted Gravel