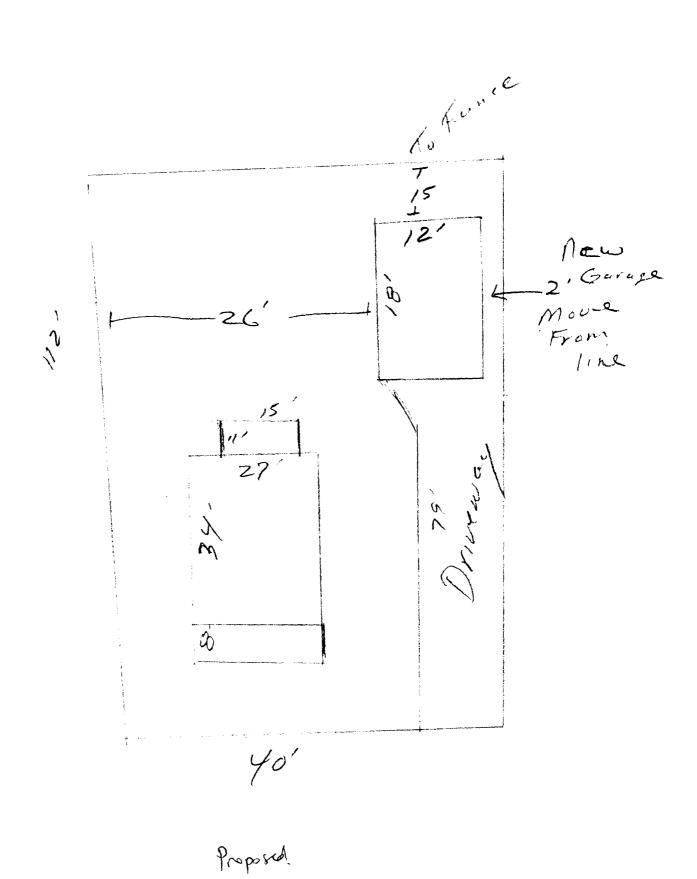

Proposed Use:

Single Family Home - Garage - Demolish old garage & build new

garage

Proposed Project Description:

Demolish old garage - build new garage (12' x18') same footprint & shell - relocate 2' from right property line.

Dept: Zoning

**Status:** Approved with Conditions

Reviewer: Ann Machado

**Approval Date:** 

09/22/2008

Note: Garage is being rebuilt to the smae footprint and shell, but it will be relocated two feet off the right property Ok to Issue: