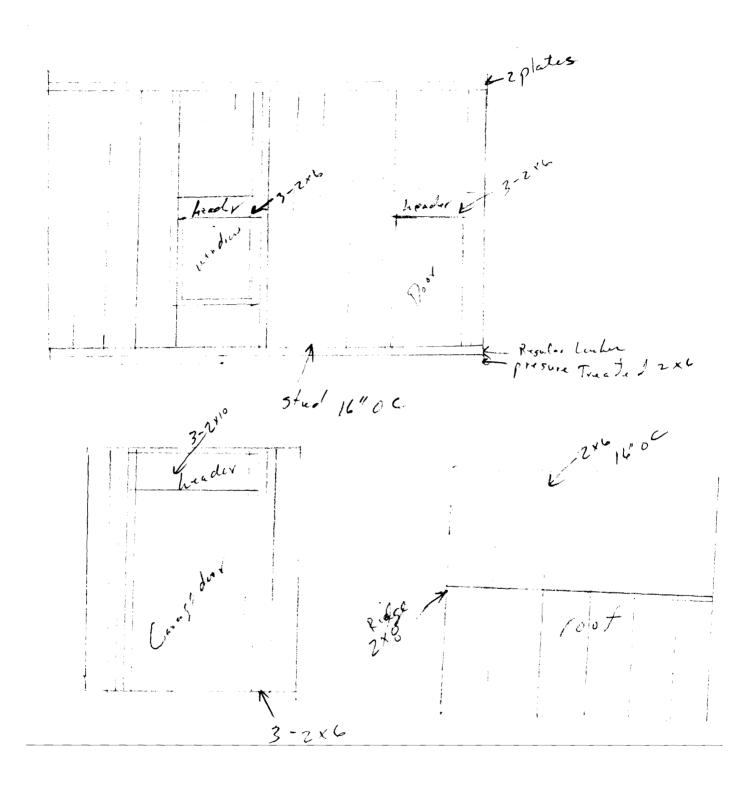

Sincerely,

Nadya Pearson

643 1,6 (1)

25 year 3 Tob \_\_\_\_\_\_ LUX 15 16 Felt 12"x8"
rafts - 16"0,C. 3' Jee Alc'ander 2"x4" 16" O.C. Clapsiding 2×6 16"0.0 7116058 Slab 12/x18' 6" Slab Cement compacted Gravel