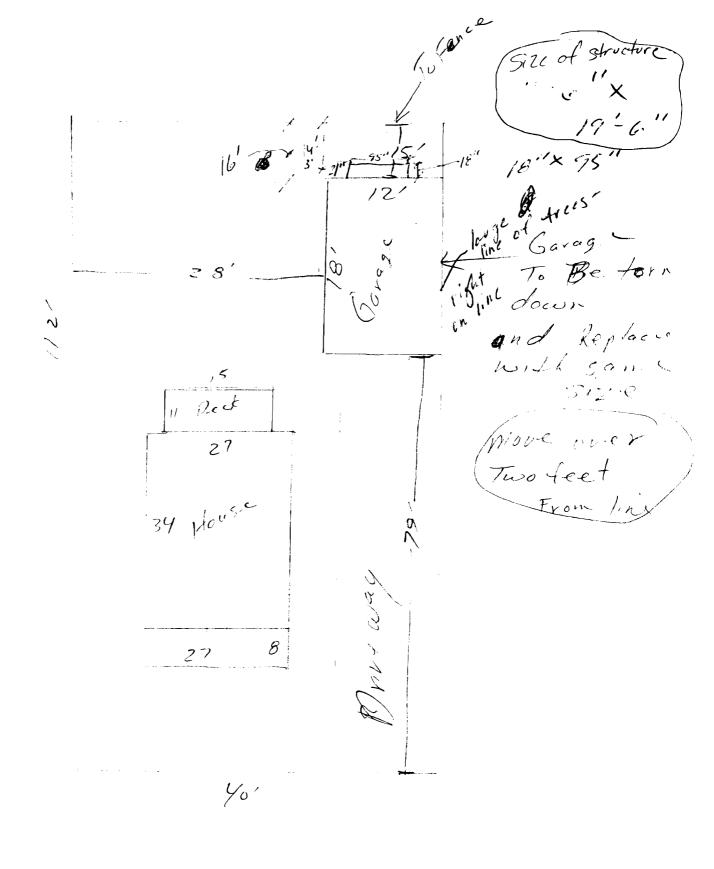

Proposed Use:

Single Family Home - Garage - Demolish old garage & build new

garage

Proposed Project Description:

Demolish old garage - build new garage (12' x18') same footprint & shell - relocate 2' from right property line.

Dept: Zoning

**Status:** Approved with Conditions

Reviewer: Ann Machado

**Approval Date:** 

09/22/2008

Note: Garage is being rebuilt to the smae footprint and shell, but it will be relocated two feet off the right property Ok to Issue:

line.

- 1) Your present structure is legally nonconforming as to setbacks. If you are to demolish this structure on your own volition, you will only have one (1) year to replace it in the same footprint (no expansions), with the same height, and same use. Any changes to any of the above shall require that this structure meet the current zoning standards. The one (1) year starts at the time of removal. It shall be the owner's responsibility to contact the Code Enforcement Officer and notify them of that specific date.
- 2) This property shall remain a single family dwelling. Any change of use shall require a separate permit application for review and approval.
- 3) This permit is being approved on the basis of plans submitted. Any deviations shall require a separate approval before starting that work.

**CBL:** 186A A015001 **Building Permit #:** 08-1123

Existing