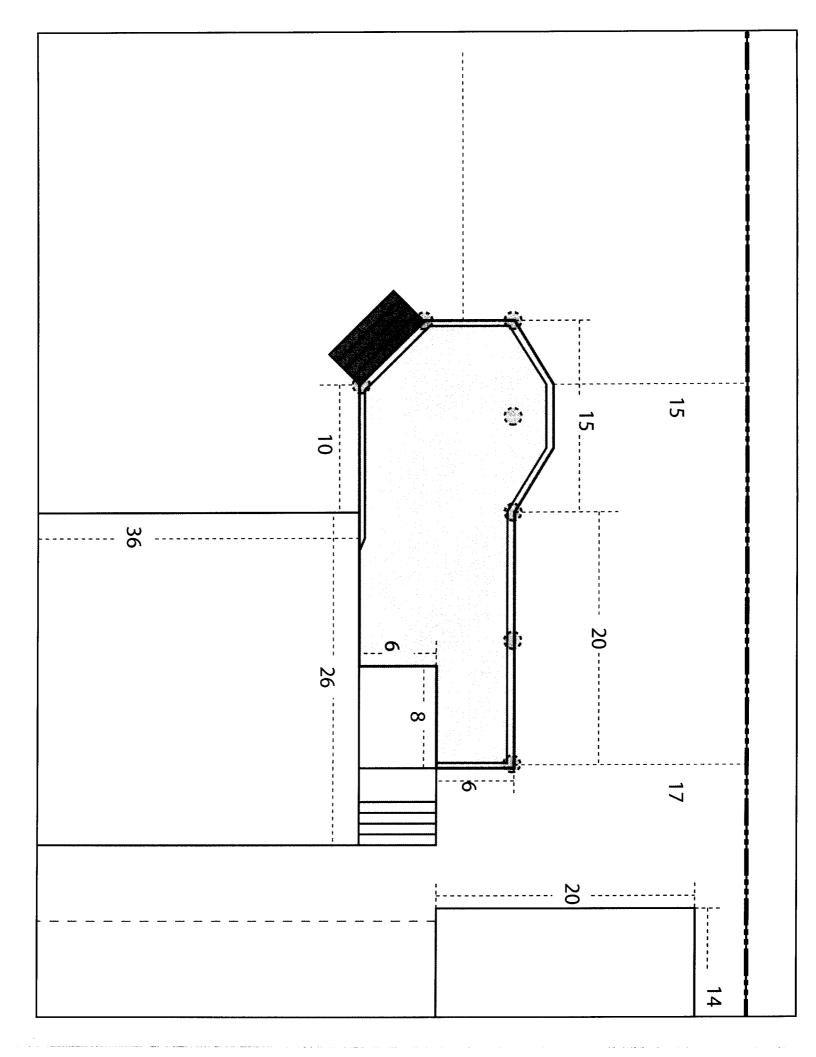

From:

Chuck Blier <chuck@chuckblier.com>

To: Date: <jmb@portlandmaine.gov>
10/11/2005 3:27:09 PM

Subject:

77 Bolton Deck permit

My wife asked me to forward this to your address. Itlls in regards to our request for a permit on 77 Bolton Street Portland for a deck. All numbers on the sheet are in feet. Please let me know if you have any troubles opening the attached PDF.

Thanks Chuck Blier

This page contains a detailed description of the Parcel ID you selected. Press the New Search button at the bottom of the screen to submit a new query.