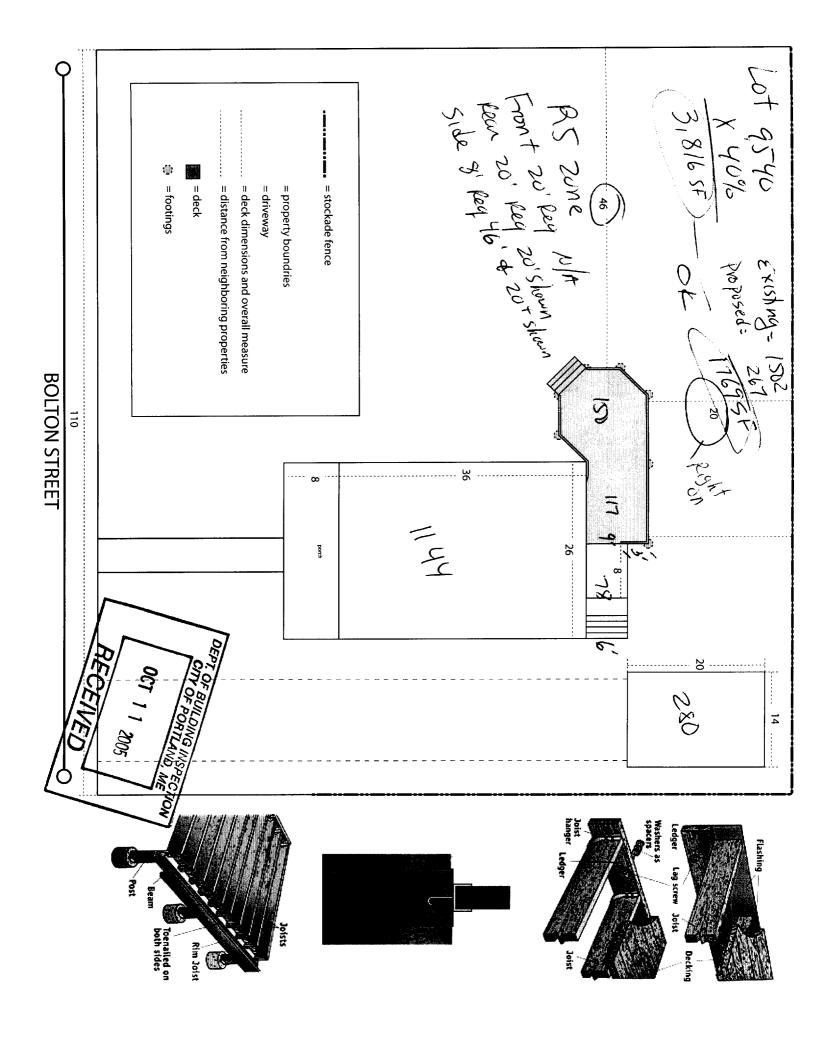

From:

Chuck Blier <chuck@chuckblier.com>

To: Date: <jmb@portlandmaine.gov>
10/11/2005 3:27:09 PM

Subject:

77 Bolton Deck permit

My wife asked me to forward this to your address. Itlls in regards to our request for a permit on 77 Bolton Street Portland for a deck. All numbers on the sheet are in feet. Please let me know if you have any troubles opening the attached PDF.

9540 SF