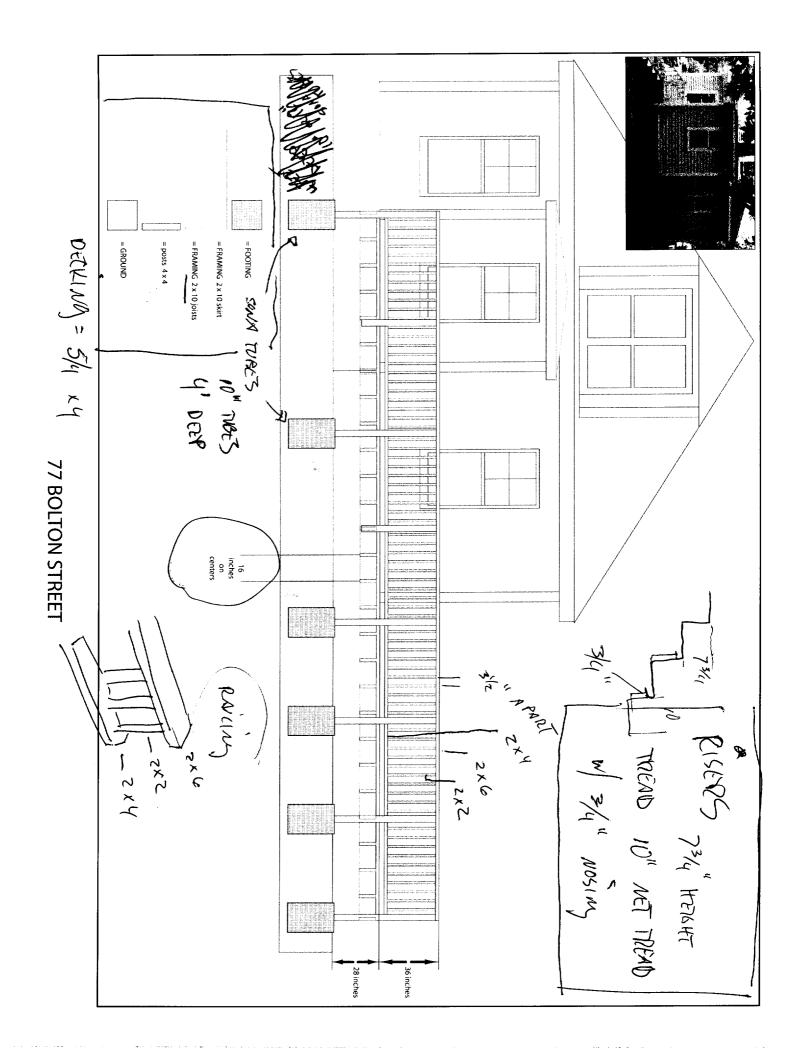

From:

Chuck Blier <chuck@chuckblier.com>

To: Date: <jmb@portlandmaine.gov>
10/11/2005 3:27:09 PM

Subject:

77 Bolton Deck permit

My wife asked me to forward this to your address. Itlls in regards to our request for a permit on 77 Bolton Street Portland for a deck. All numbers on the sheet are in feet. Please let me know if you have any troubles opening the attached PDF.