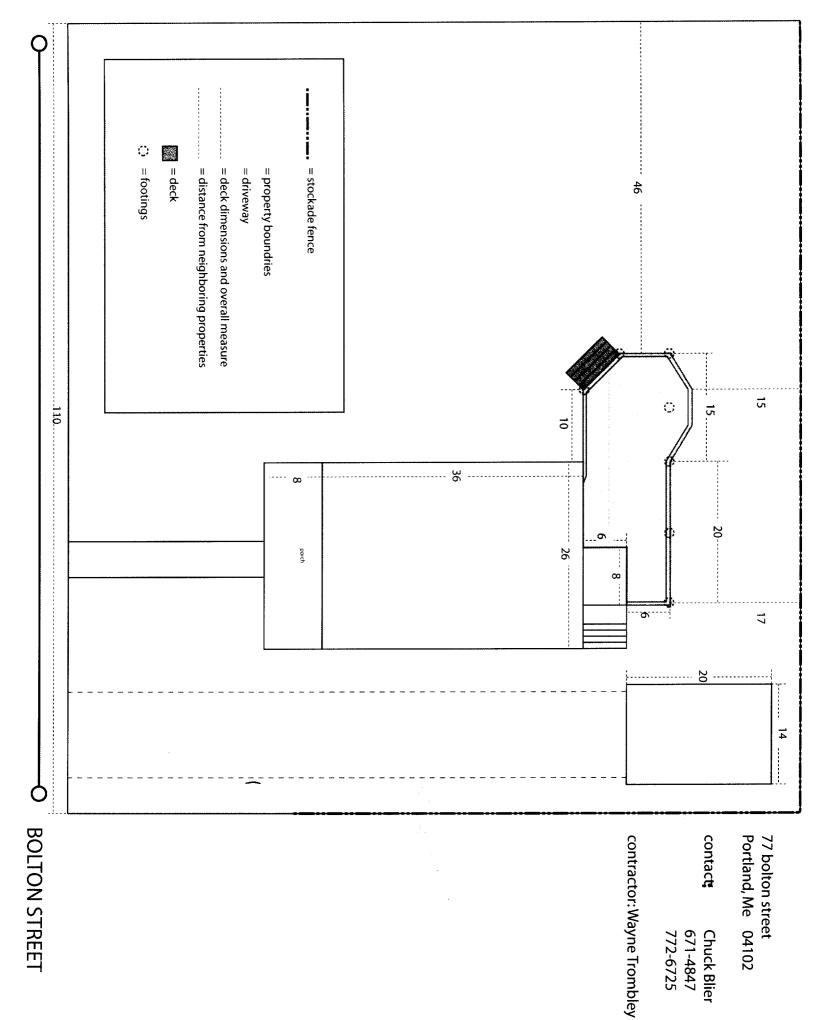

From:

Chuck Blier <chuck@chuckblier.com>

To: Date: <jmb@portlandmaine.gov>
10/11/2005 3:27:09 PM

Subject:

77 Bolton Deck permit

My wife asked me to forward this to your address. Itlls in regards to our request for a permit on 77 Bolton Street Portland for a deck. All numbers on the sheet are in feet. Please let me know if you have any troubles opening the attached PDF.

Thanks Chuck Blier

This page contains a detailed description of the Parcel ID you selected. Press the New Search button at the bottom of the screen to submit a new query.