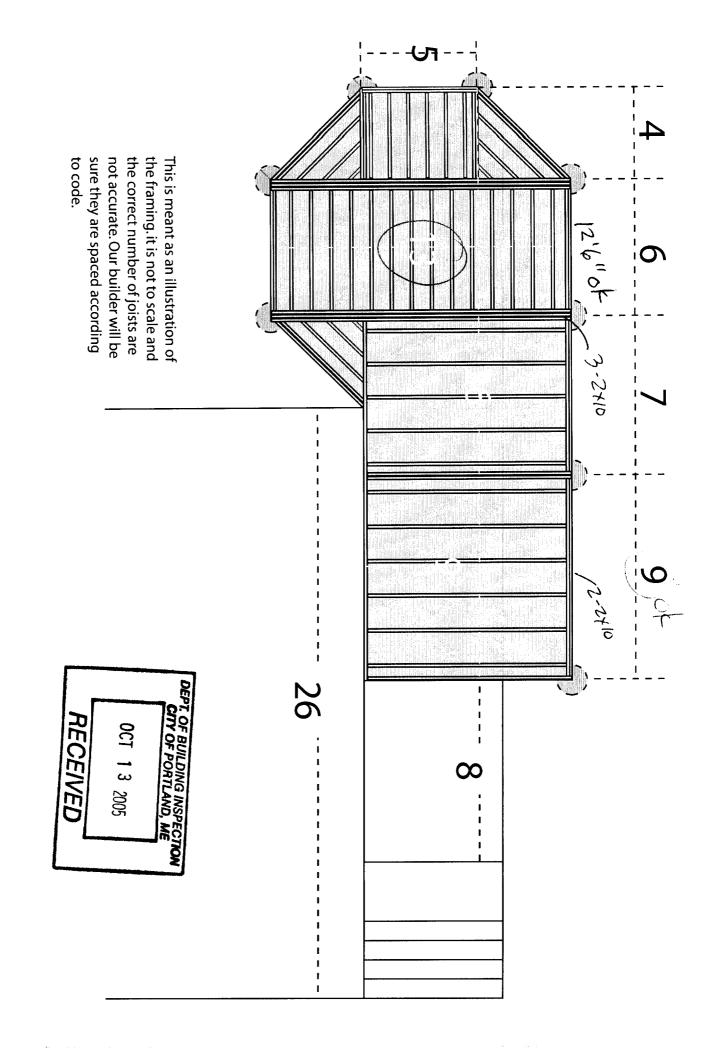

From:

Chuck Blier <chuck@chuckblier.com>

To: Date: <jmb@portlandmaine.gov>
10/11/2005 3:27:09 PM

Subject:

77 Bolton Deck permit

My wife asked me to forward this to your address. Itlls in regards to our request for a permit on 77 Bolton Street Portland for a deck. All numbers on the sheet are in feet. Please let me know if you have any troubles opening the attached PDF.