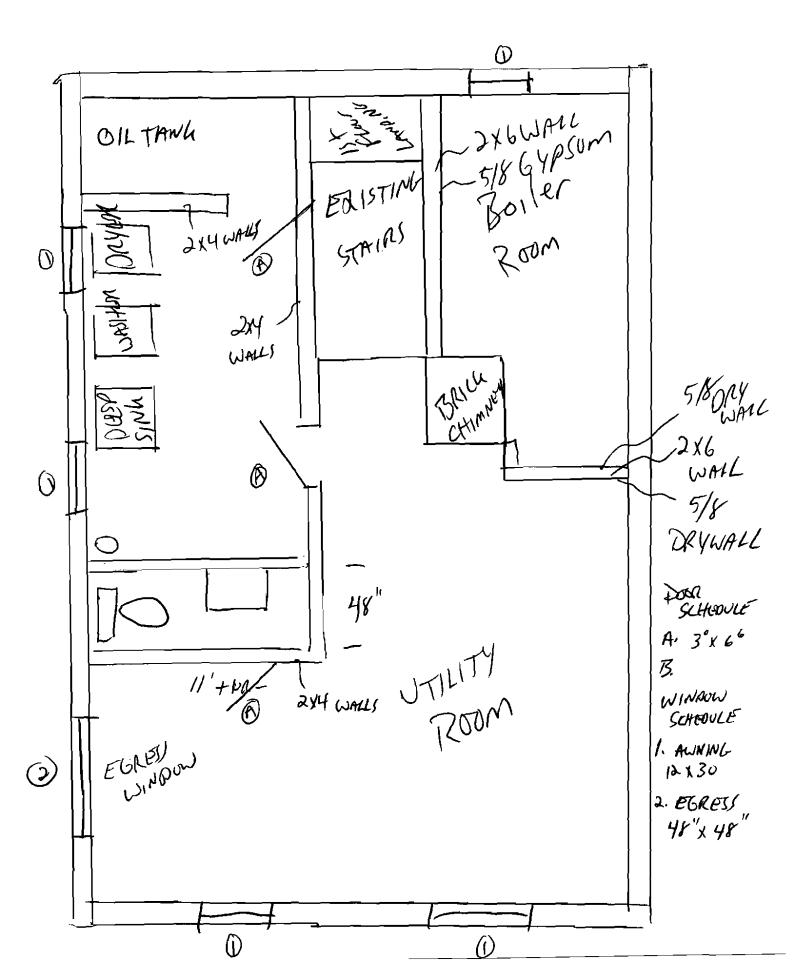

2.

98 WHITNEY AVE PORTLAND MAINE BETH SIMPSON OWNER 1. REMOVAL OF TWO DUMMY WALLS EXISTING 2. Remove old plants Leying on concrete 3. EXISTING STAIN WERC 4. FINISH STAINWAL WALLS - SHEET RUCH, ADD HAND RAILS TO BUTH SIDES - 36" 5. CREAT NOW UTILITY ROOM 6. A. STRAP AND INSULATION BLOCK WALLS - ADD to GYPSOM B. LLUSE IN BOILER ROOM WITH 2×6 WALLS 5/8 GYPSIM 7. FRAME ROOM FOR 1/2 BATH - TOILET SINK STORAGE 8. THREE EXISTING STEEL STANTIONS - STAULTUAL SUPPORT NOT TO BE MOVED 9. FRAME NEW WALLS TO CLOSE IN BOILDR ROOM, LAUNDRY ROOM

BATH ZOOM

3. 98 WHITNEY AVE

4.

98 WHITNEY AVE PORTAND mis utility Room Not E GRESS WINDOW + 36 DETAIL Dwelling unt 48" GRADE