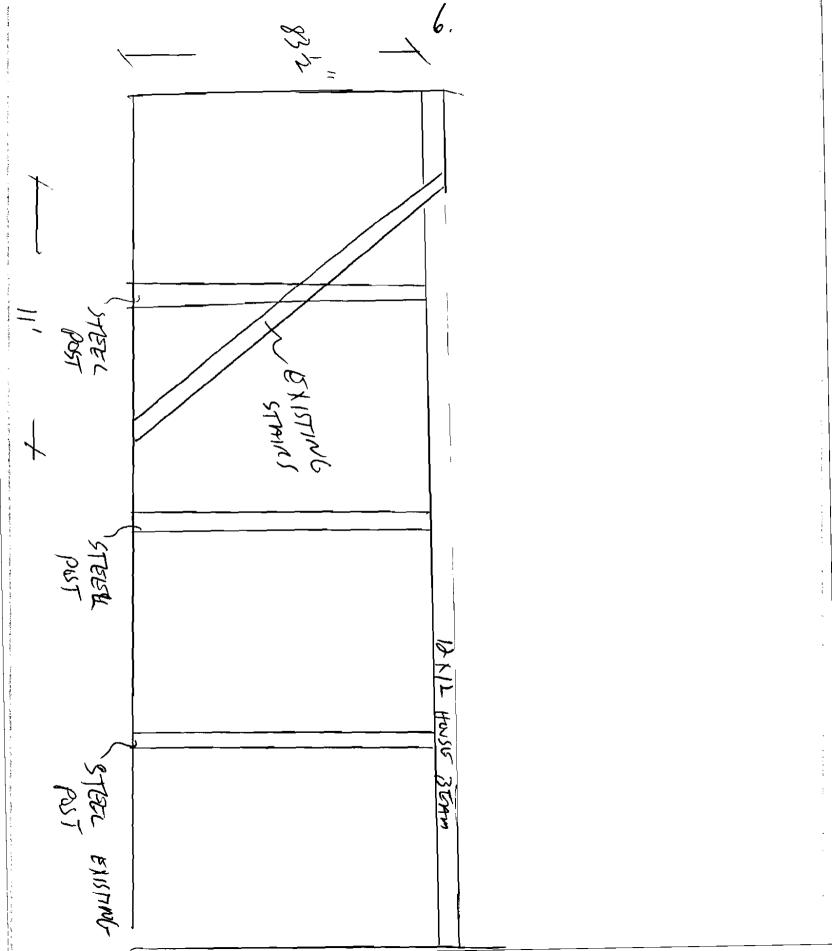

2.

98 WHITNEY AVE PORTLAND MAINE BETH SIMPSON OWNER 1. REMOVAL OF TWO DUMMY WALLS EXISTING 2. Remove old plants Leying on concrete 3. EXISTING STAIN WERC 4. FINISH STAINWAL WALLS - SHEET RUCH, ADD HAND RAILS TO BUTH SIDES - 36" 5. CREAT NOW UTILITY ROOM 6. A. STRAP AND INSULATION BLOCK WALLS - ADD to GYPSOM B. LLUSE IN BOILER ROOM WITH 2×6 WALLS 5/8 GYPSIM 7. FRAME ROOM FOR 1/2 BATH - TOILET SINK STORAGE 8. THREE EXISTING STEEL STANTIONS - STAULTUAL SUPPORT NOT TO BE MOVED 9. FRAME NEW WALLS TO CLOSE IN BOILDR ROOM, LAUNDRY ROOM