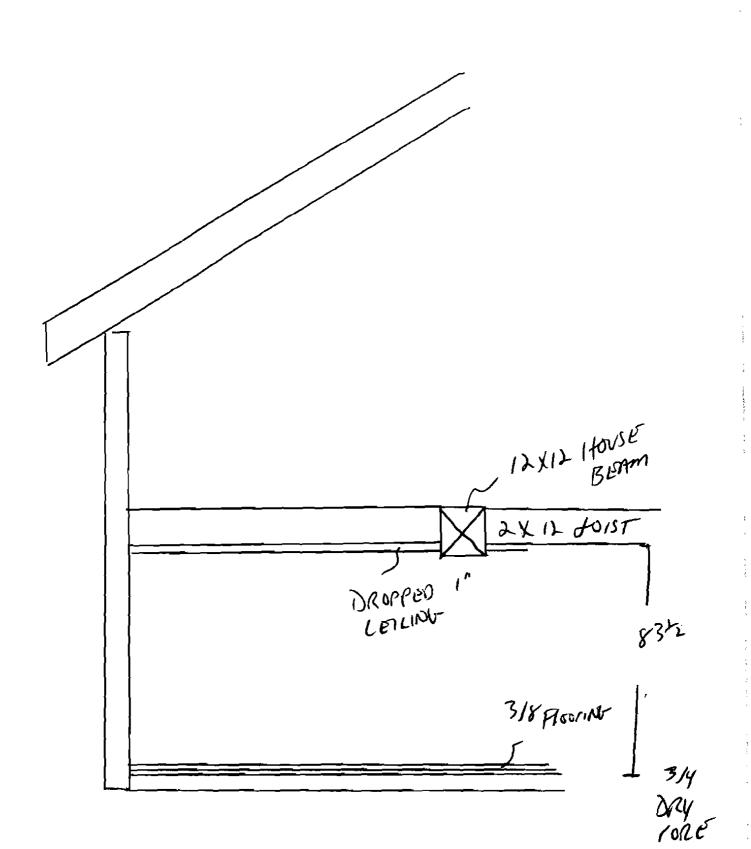

BATH ZOOM

3. 98 WHITNEY AVE

4.

98 WHITNEY AVE PORTAND mis utility Room Not E GRESS WINDOW + 36 DETAIL Dwelling unt 48" GRADE