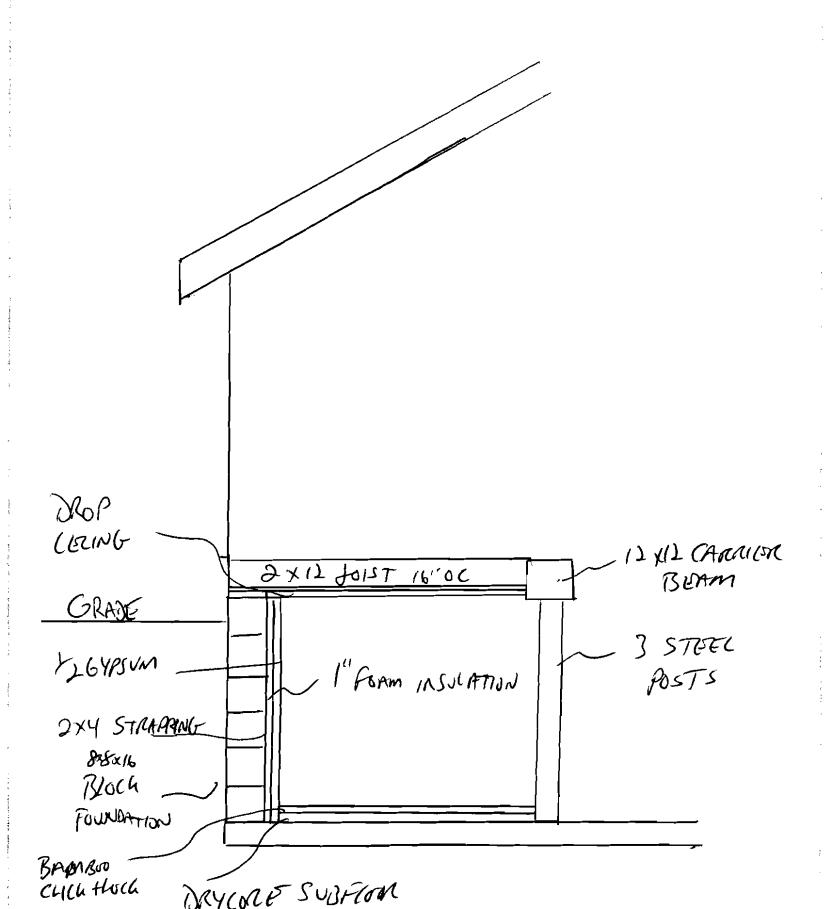

2.

98 WHITNEY AVE PORTLAND MAINE BETH SIMPSON OWNER 1. REMOVAL OF TWO DUMMY WALLS EXISTING 2. Remove old plants Leying on concrete 3. EXISTING STAIN WERC 4. FINISH STAINWAL WALLS - SHEET RUCH, ADD HAND RAILS TO BUTH SIDES - 36" 5. CREAT NOW UTILITY ROOM 6. A. STRAP AND INSULATION BLOCK WALLS - ADD to GYPSOM B. LLUSE IN BOILER ROOM WITH 2×6 WALLS 5/8 GYPSIM 7. FRAME ROOM FOR 1/2 BATH - TOILET SINK STORAGE 8. THREE EXISTING STEEL STANTIONS - STAULTUAL SUPPORT NOT TO BE MOVED 9. FRAME NEW WALLS TO CLOSE IN BOILDR ROOM, LAUNDRY ROOM

BATH ZOOM

3. 98 WHITNEY AVE

4.

98 WHITNEY AVE PORTAND mis utility Room Not E GRESS WINDOW + 36 DETAIL Dwelling unt 48" GRADE