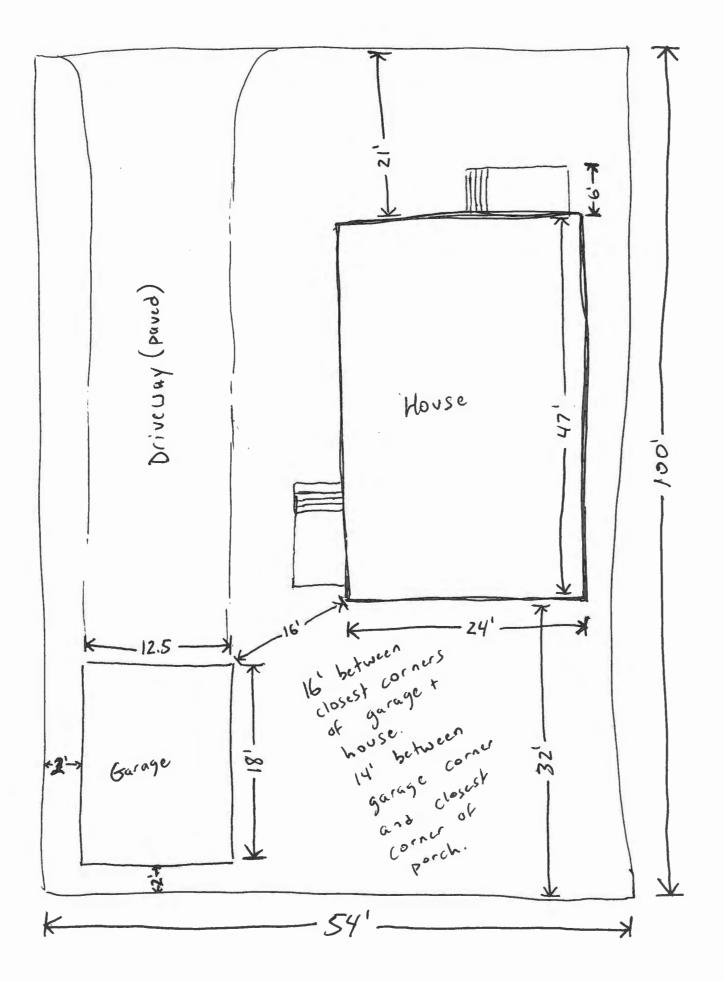

| 44                                                                                                                                                    | ~012 - 04 - 28-13 - D6                    | 26                        |  |  |
|-------------------------------------------------------------------------------------------------------------------------------------------------------|-------------------------------------------|---------------------------|--|--|
| Location/Address of Construction: 43 Bolton St.                                                                                                       |                                           |                           |  |  |
| Total Square Footage of Proposed Structure/A<br>120 SZ, ft.                                                                                           | 5,400 sg.f.                               | Number of Stories         |  |  |
| Tax Assessor's Chart, Block & Lot                                                                                                                     | Applicant *must be owner, Lessee or Buyer | r* Telephone:             |  |  |
| Chart# Block# Lot#                                                                                                                                    | Name Breton Kines                         | (2-7)504-6434             |  |  |
| 186 .000                                                                                                                                              | Address 43 Bolton St.                     |                           |  |  |
| 10 % .0                                                                                                                                               | City, State & Zip Portland, MEO           | 4102                      |  |  |
| Lessee/DBA (If Applicable)                                                                                                                            | Owner (if different from Applicant)       | Cost Of<br>Work: \$ 2,000 |  |  |
|                                                                                                                                                       | Name                                      | Work: \$ 12,000           |  |  |
|                                                                                                                                                       | Address                                   | C of O Fee: \$            |  |  |
|                                                                                                                                                       | City, State & Zip                         | (1                        |  |  |
|                                                                                                                                                       |                                           | Total Fee: \$ 40.00       |  |  |
| Current legal use (i.e. single family) 3 fam.by Number of Residential Units 7<br>If vacant, what was the previous use?<br>Proposed Specific use: Shid |                                           |                           |  |  |
| Is property part of a subdivision?                                                                                                                    | If yes, please name                       | DECENEE                   |  |  |
| Proposed Specific use:                                                                                                                                |                                           |                           |  |  |
| Contractor's name: Home Depot delivery auilding in Maine                                                                                              |                                           |                           |  |  |
| Contractor's name: Home Depot delivery<br>Address: 43 Bolton St.<br>City State & Zip Portland, ME 04/02<br>Telephone:                                 |                                           |                           |  |  |
|                                                                                                                                                       |                                           | 1                         |  |  |
| Who should we contact when the permit is ready: Breton Uines Telephone: (207) 504-6434                                                                |                                           |                           |  |  |
| Mailing address: <u>Sa Me</u>                                                                                                                         |                                           |                           |  |  |

#### Barbara -

This is the property that I talked to you about the other day. It is a three family building. Breton Hines, the owner, applied for a permit to demolish the detached  $18' \times 12'$  garage. He is going to have the front part of the slab from the garage torn up, and place a  $10' \times 12'$  prefab shed on the rear of the old garage slab.