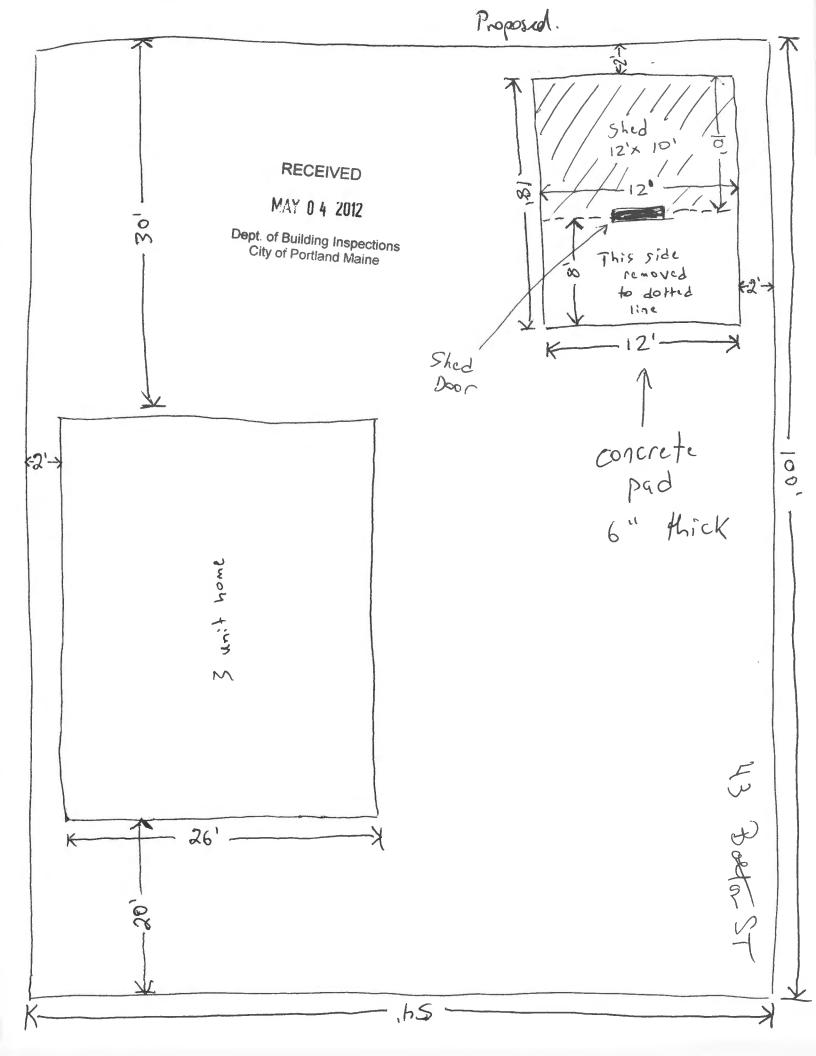

# Zoning

- 1. This permit is being approved on the basis of plans submitted. Any deviations shall require a separate approval before starting that work.
- 2. Your present structure is legally nonconforming as to setbacks. If you are to demolish this structure on your own volition, you will only have one (1) year to replace it in the same footprint (no expansions), with the same height, and same use. It is understood that you are replacing the garage with an 10' x 12' shed. The shed may not be placed any closer to the property lines then the existing garage. Any changes to any of the above shall require that this structure meet the current zoning standards. The one (1) year starts at the time of removal. It shall be the owner's responsibility to contact the Code Enforcement Officer and notify them of that specific date.
- 3. This property shall remain a three family dwelling. Any change of use shall require a separate permit application for review and approval.
- Section IBC105.2(1) of the International Building Code states that single story, detached structures 120 square feet or under are exempt from building code review. This structure has not been reviewed for codes or safety under the building codes. The owner takes full responsibility for structural integrity.
- 5. Demolition permits are valid for a period of 30 days from the date of issuance. A written request must be submitted and granted for an extension to this time period. Dust prevention shall be controlled per Chapter 6 of the Municipal Ordinance and demolition per Section 3303 of the IBC 2003.
- 6. This permit is being issued to demolish the garage and place a 10' x 12' shed on the rear of the existing slab. It does not permit any expansion of the driveway.

#### Barbara -

This is the property that I talked to you about the other day. It is a three family building. Breton Hines, the owner, applied for a permit to demolish the detached  $18' \times 12'$  garage. He is going to have the front part of the slab from the garage torn up, and place a  $10' \times 12'$  prefab shed on the rear of the old garage slab.

I have attached a copy of the layout of the old driveway and the new one. There are 4 pages... skip over the two pages that appear to be messed up, the two pages that are clear are the ones needed.

Let me know if there are any other issues.