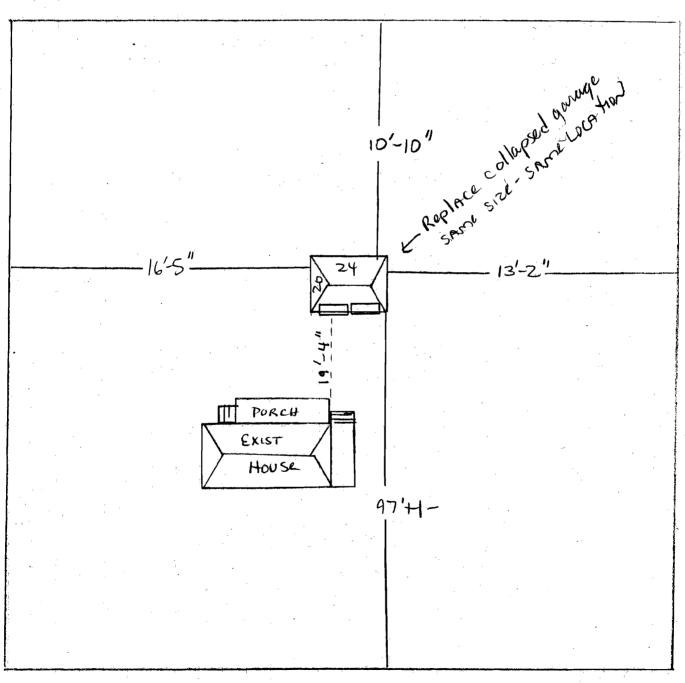

| Location/Address of Construction: 514                                                                                                                                                                                                                                                                          | .52 Whitn           | vey Avenue                     | ZUNE R5                                            |  |  |  |  |  |  |
|----------------------------------------------------------------------------------------------------------------------------------------------------------------------------------------------------------------------------------------------------------------------------------------------------------------|---------------------|--------------------------------|----------------------------------------------------|--|--|--|--|--|--|
| Total Square Footage of Proposed Structu 480 SF                                                                                                                                                                                                                                                                | re Squa             | Square Footage of Lot 6,355 SF |                                                    |  |  |  |  |  |  |
| Tax Assessor's Chart, Block & Lot<br>Chart#   86 Block# C Lot# 14                                                                                                                                                                                                                                              | Owner:<br>NANCY Pet | esson i                        | Telephone: 733-4556                                |  |  |  |  |  |  |
| Lessee/Buyer's Name (If Applicable)  Applicant name, address & Cost Of 8,540  N/A  SI+52 Whitney Avenue  Portland ME 04103  Fep: \$ 102                                                                                                                                                                        |                     |                                |                                                    |  |  |  |  |  |  |
| Current use: Residential House  If the location is currently vacant, what was prior use: N/A  Approximately how long has it been vacant: N/A  Proposed use: Residential GARAGE  Project description: 24 W X 20 L GARAGE AS PER Plot plan & Cross Section  to replace: Collapsed garage of Same Size & Location |                     |                                |                                                    |  |  |  |  |  |  |
| Contractor's name, address & telephone: Who should we contact when the permit is Mailing address: PB 2106, B-VqusTA F                                                                                                                                                                                          | ready: MAINE-L      | wide Construction              | 1-8W-425 - 1940<br>2W<br>2W<br>Phone: 800-422 4940 |  |  |  |  |  |  |

Figure 18. FPSF Design for Unheated Space with Independent Slab and Stem Wall.

Figure 19. FPSF Design for Unheated Buildings with insulation in Single Plane.

See // =/ - 6.1 Dec 12 19 01.

NANCY Peterson 51 + 52 Whitney Avenue

Whitney Avenue

| City of Portland, Maine - Building or Use Permit       Permit No:       Date Applied For:         389 Congress Street, 04101 Tel: (207) 874-8703, Fax: (207) 874-8716       03-1279       10/01/2003 |                  |                                 |                                                  |            |            |                      |                      | CBL:<br>186 C014001 |  |
|------------------------------------------------------------------------------------------------------------------------------------------------------------------------------------------------------|------------------|---------------------------------|--------------------------------------------------|------------|------------|----------------------|----------------------|---------------------|--|
| Location of Construction: Owner Name:                                                                                                                                                                |                  |                                 |                                                  |            | O          | wner Address:        | <u></u>              | Phone:              |  |
| 49 Whitney Ave                                                                                                                                                                                       |                  |                                 | Petersen Mabelle S                               |            |            | 1 Whitney Ave        |                      |                     |  |
| Business Name:                                                                                                                                                                                       |                  |                                 | Contractor Name:                                 |            |            | ontractor Address:   | Phone                |                     |  |
|                                                                                                                                                                                                      |                  |                                 | Maine Wide                                       |            | F          | PO Box 2106 Aug      | usta                 | (800) 452-1940      |  |
| Lessee/Buyer's Name                                                                                                                                                                                  |                  |                                 | Phone:                                           |            | P          | ermit Type:          | •                    |                     |  |
|                                                                                                                                                                                                      |                  |                                 |                                                  |            |            | Additions - Dwell    | ings                 |                     |  |
| Proposed                                                                                                                                                                                             | Use:             |                                 | · · · · · · · · · · · · · · · · · · ·            | •          | Proposed   | Project Description: |                      |                     |  |
| Single F                                                                                                                                                                                             | Pamily w/replace | ement 20' x 24                  | 4' garage in same footpri                        | nt         | Replace    | e 20' x 24' garage t | hat has collapsed in | same footprint      |  |
| Dept:<br>Note:                                                                                                                                                                                       | Zoning           | Status: I                       | Pending                                          | Re         | viewer:    | Tammy Munson         | Approval D           | ate: Ok to Issue:   |  |
| Dept:<br>Note:                                                                                                                                                                                       | Building         | Status: F                       | Pending                                          | Re         | viewer:    | Tammy Munson         | Approval D           | ate: Ok to Issue:   |  |
|                                                                                                                                                                                                      |                  | •                               | ginally entered as #03-12                        | 207, a duj | olicat per | mit number. Dupl     | ication discovered o | n 10/17/2003,       |  |
| 10/2/200<br>receipt s                                                                                                                                                                                | 03-kwd: Structu  | re has already<br>f when debris | fallen down. Need docu<br>was removed, insurance |            |            |                      |                      |                     |  |