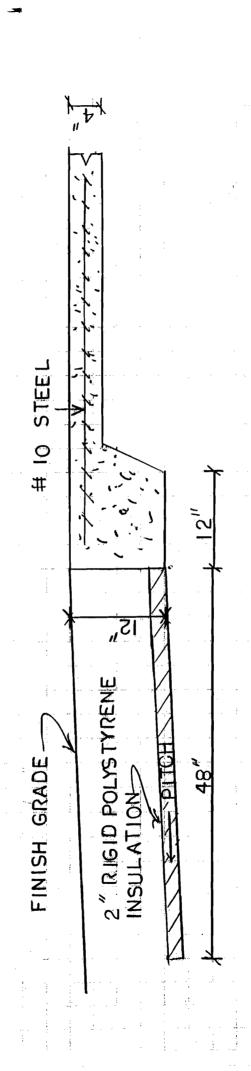

## UNHEATED BUILDINGS

Additional measures are required when using a FPSF on an unheated building. While a drainage layer is only recommended under wing insulation for heated buildings, a 6-inch drainage layer is always required under unheated FPSF designs. Additionally, the horizontal ground insulation extends not only as a wing beyond the perimeter of the building, but continues under the entire unheated portion of the building. This insulation layer can be installed either directly under the slab as shown in Figure 18, or entirely at one level as shown in Figure 19. In either case, the compressive load of the building on the insulation must be determined to compare to the compressive resistance of the foam (see design examples). The horizontal insulation must have a minimum of 10 inches of soil cover.