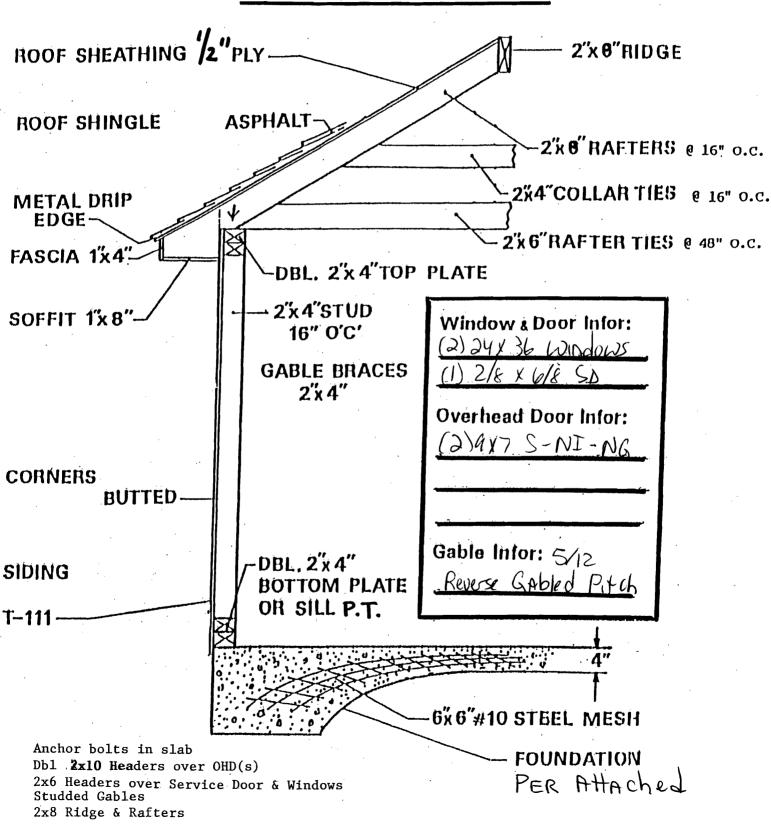

risdiction. In addition, If a permit for work described in this application is issued, I certify that the Code Official's authorized representative shall have the authority to enter all areas covered by this permit at any reasonable hour to enforce the provisions of the codes applicable to this permit.

| Signature of applicant:                | n. Peterson | Imaine-wide  | Date: | 9-29-03 |
|----------------------------------------|-------------|--------------|-------|---------|
| b————————————————————————————————————— |             | <del>/</del> |       |         |

This is not a permit, you may not commence ANY work until the permit is issued

1 - "By"/

## MAINE-WIDE CONSTRUCTION, INC.

1-800-452-1940

P.O. Box 2106, Augusta, ME 04338-2106 Fax: 207-622-7528



## CROSS SECTION: R.P.



## UNHEATED BUILDINGS

Additional measures are required when using a FPSF on an unheated building. While a drainage layer is only recommended under wing insulation for heated buildings, a 6-inch drainage layer is always required under unheated FPSF designs. Additionally, the horizontal ground insulation extends not only as a wing beyond the perimeter of the building, but continues under the entire unheated portion of the building. This insulation layer can be installed either directly under the slab as shown in Figure 18, or entirely at one level as shown in Figure 19. In either case, the compressive load of the building on the insulation must be determined to compare to the compressive resistance of the foam (see design examples). The horizontal insulation must have a minimum of 10 inch