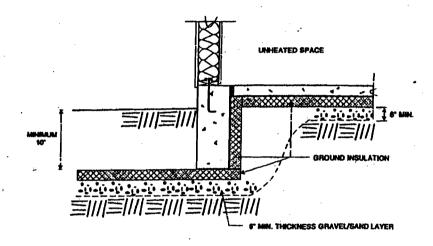

## UNHEATED BUILDINGS

Additional measures are required when using a FPSF on an unheated building. While a drainage layer is only recommended under wing insulation for heated buildings, a 6-inch drainage layer is always required under unheated FPSF designs. Additionally, the horizontal ground insulation extends not only as a wing beyond the perimeter of the building, but continues under the entire unheated portion of the building. This insulation layer can be installed either directly under the slab as shown in Figure 18, or entirely at one level as shown in Figure 19. In either case, the compressive load of the building on the insulation must be determined to compare to the compressive resistance of the foam (see design examples). The horizontal insulation must have a minimum of 10 inches of soil cover.

Figure 18. FPSF Design for Unheated Space with Independent Slab and Stem Wall.

Figure 19. FPSF Design for Unheated Buildings with insulation in Single Plane.

See // =/ - 6.1 Dec 12 19 01.

NANCY Peterson 51 + 52 Whitney Avenue