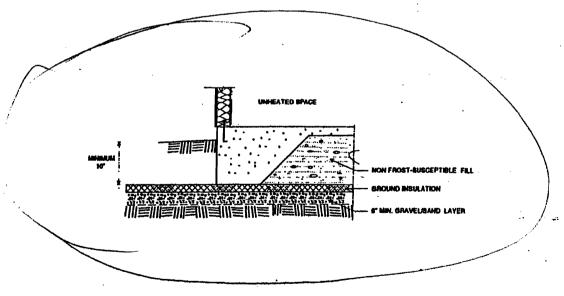

## UNHEATED BUILDINGS

Additional measures are required when using a FPSF on an unheated building. While a drainage layer is only recommended under wing insulation for heated buildings, a 6-inch drainage layer is always required under unheated FPSF designs. Additionally, the horizontal ground insulation extends not only as a wing beyond the perimeter of the building, but continues under the entire unheated portion of the building. This insulation layer can be installed either directly under the slab as shown in Figure 18, or entirely at one level as shown in Figure 19. In either case, the compressive load of the building on the insulation must be determined to compare to the compressive resistance of the foam (see design examples). The horizontal insulation must have a minimum of 10 inches of soil cover.

Figure 18. FPSF Design for Unheated Space with Independent Slab and Stem Wall.

Figure 19. FPSF Design for Unheated Buildings with insulation in Single Plane.

See // =/ - 6.1 Dec 12 19 01.

NANCY Peterson 51 + 52 Whitney Avenue