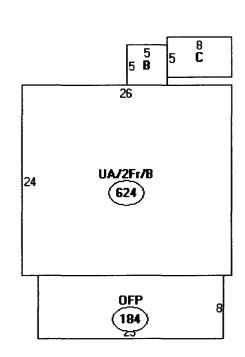

## Descriptor/Area

- A UA/2Fr/B 624 sqft
- B:WD 25 sqft
- C: 1Fr 40 sqft
- D:OFP 184 sqft