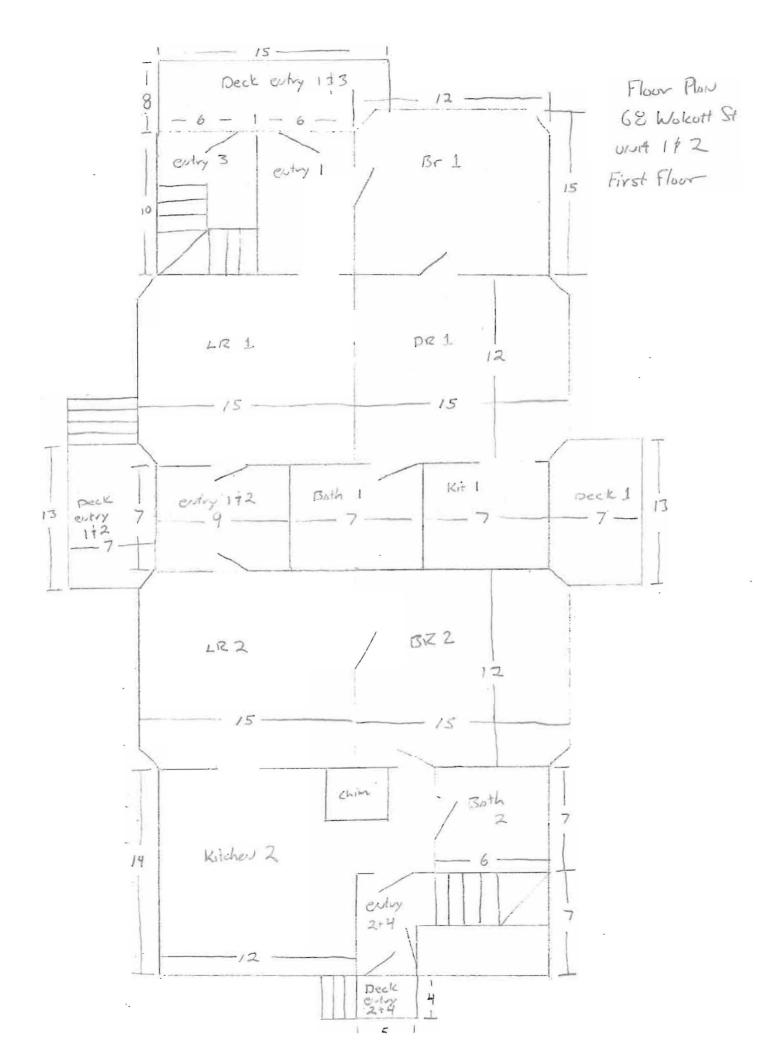

## LEGALIZATION OF NONCONFORMING DWELLING UNITS FOR OFFICE USE ONLY

| Address & CBL: 68 Wolfoth St., 185-k-004                                                                      |
|---------------------------------------------------------------------------------------------------------------|
|                                                                                                               |
| Notices to owners of properties situated within 300 feet sent on: gare b bagh - 5/12/11 sent 5/13/11          |
| City Housing Ordinance compliance given on: 5/12/11 received: 5/23/11 approved when dead to                   |
| City NFPA compliance given on: 5/12/11 received: 5/12/11 ref sproved                                          |
| Received any letters within 10 days from notices sent?                                                        |
| Unit(s) existed prior to April 1, 1995? Affidowit from 3 mushbes - been bildry - lived there since be 4/1195. |
| Unit(s) shown to be established by different owner? class - prohased 5/3/01                                   |
| Site plan included: YU                                                                                        |
| Floor plans included? YES.                                                                                    |
| Is ZBA action required?                                                                                       |