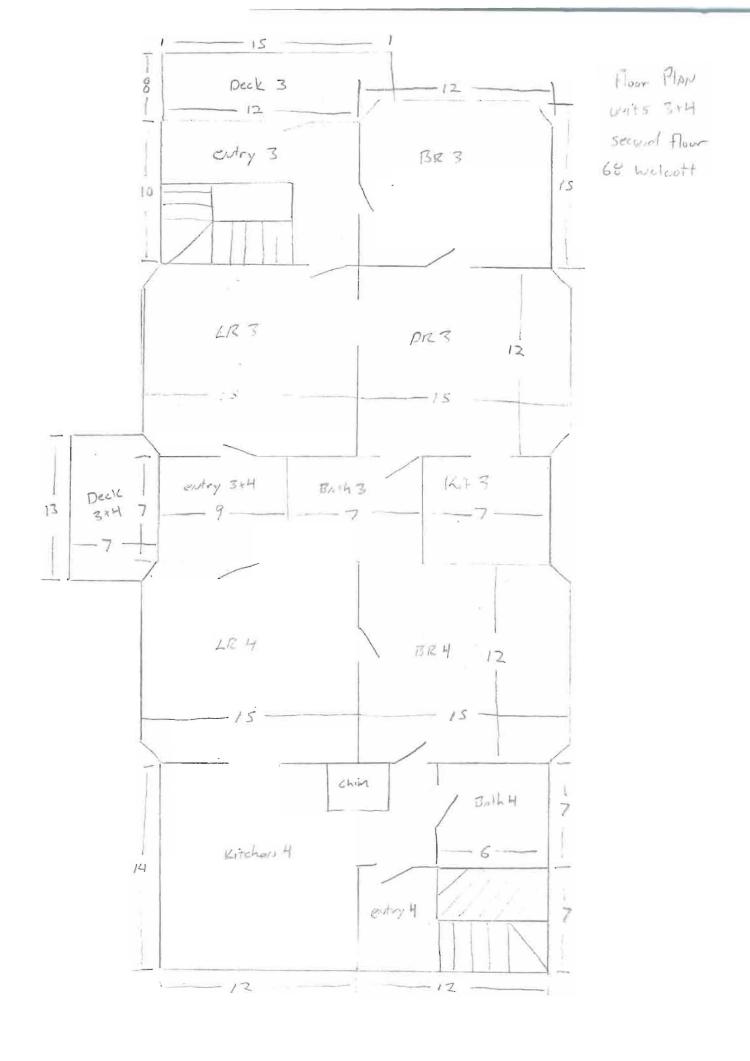

## LEGALIZATION OF NONCONFORMING DWELLING UNITS FOR OFFICE USE ONLY

| Address & CBL: 68 Wolfoth St., 185-k-004                                                                      |
|---------------------------------------------------------------------------------------------------------------|
|                                                                                                               |
| Notices to owners of properties situated within 300 feet sent on: gare b bagh - 5/12/11 sent 5/13/11          |
| City Housing Ordinance compliance given on: 5/12/11 received: 5/23/11 approved when dead to                   |
| City NFPA compliance given on: 5/12/11 received: 5/12/11 ref sproved                                          |
| Received any letters within 10 days from notices sent?                                                        |
| Unit(s) existed prior to April 1, 1995? Affidowit from 3 mushbes - been bildry - lived there since be 4/1195. |
| Unit(s) shown to be established by different owner? class - prohased 5/3/01                                   |
| Site plan included: YU                                                                                        |
| Floor plans included? YES.                                                                                    |
| Is ZBA action required?                                                                                       |