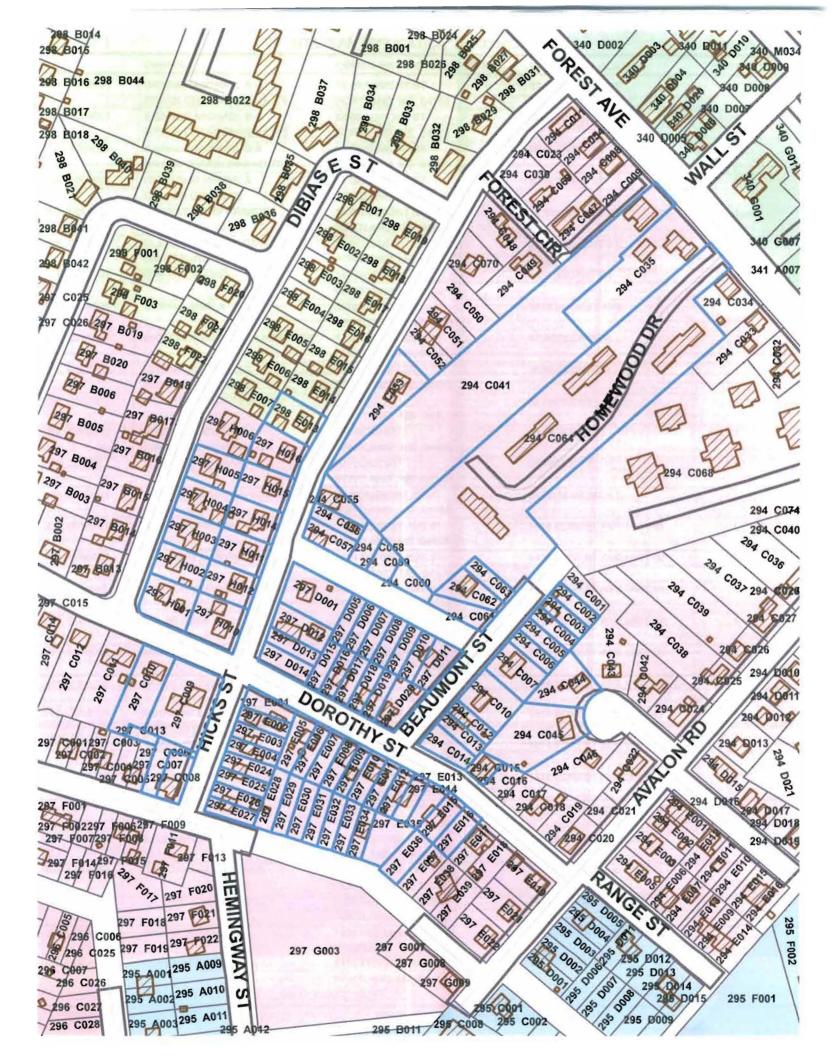

### TO RESIDENTS AND PROPERTY OWNERS IN THE VICINITY OF 68 WOLCOTT STREET

**Issues:** Josh Wagner, owner of the property located at 68 Wolcott Street, has submitted an application to legalize one existing non-conforming dwelling unit for a total of four dwelling units within this building. The legalization maybe permitted if the applicant can meet the requirements allowed under Section 14-391 of the Zoning Ordinanc

## TO RESIDENTS AND PROPERTY OWNERS IN THE VICINITY OF 68 WOLCOTT STREET

**Issues:** Josh Wagner, owner of the property located at 68 Wolcott Street, has submitted an application to legalize one existing non-conforming dwelling unit for a total of four dwelling units within this building. The legalization maybe permitted if the applicant can meet the requirements allowed under Section 14-391 of the Zoning Ordinanc