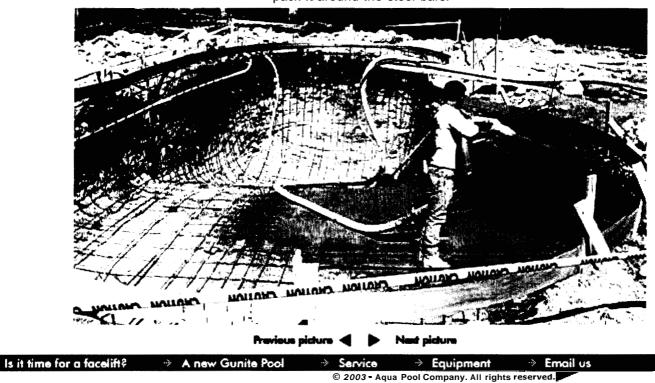

#### Steel

A Grid of steel reinforcing bars are wired together and extra steel is laid to strengthen stress points.

÷

👻 ls it time for a facelift? 👘 🔅 🔺 🗛 new

A new Gunite Pool

Building Quality Gunite Pools and Spa's in Maine. NH & Mass -----

# 

Steel

A Grid of steel reinforcing bars are wired together and extra steel is laid to strengthen stress points.

| ⇒ Is it time for a facelift? | A new Gunite Pool | Service > Equipment                    | Email us    |
|------------------------------|-------------------|----------------------------------------|-------------|
|                              |                   | © 2003 - Aqua Pool Company. All rights | s reserved. |

#### Gunite

Now the real beauty of your pool starts to take form. Special care is taken in sculpturing the curves, the loveseat, spas and steps. A powerful gunite rig at the curb uses compressed air to force the gunite mix through a hose to the pool site and pack it around the steel bars.