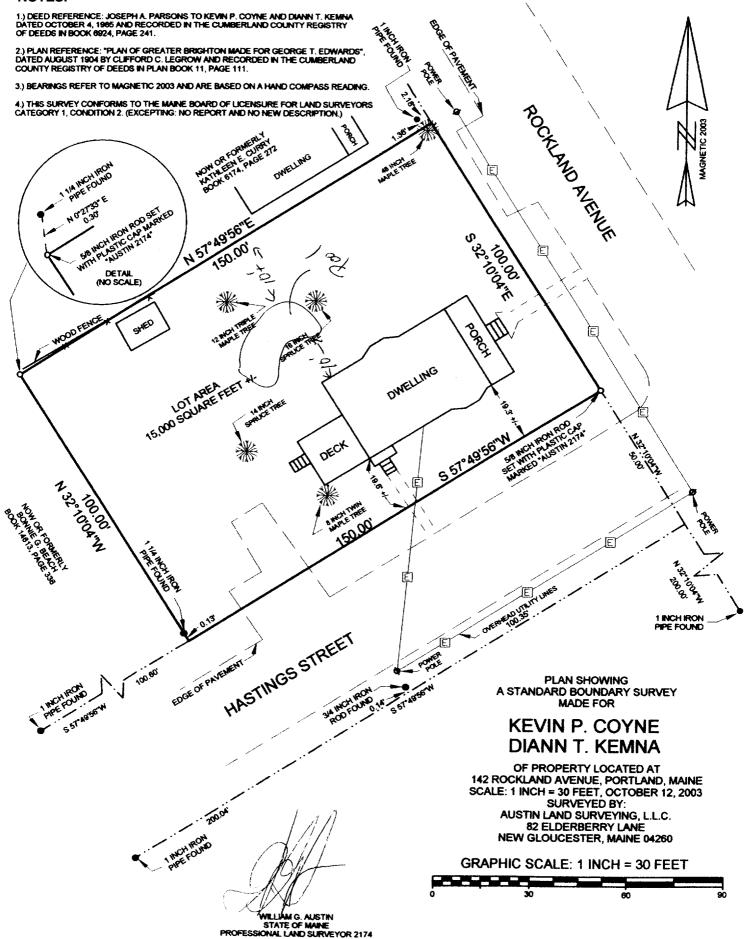

| Location/Address of Construction: / Y 2                                                                                                                                                                                                                                                  | Rucklan                    | B, Ha                              |   |                        |  |  |
|------------------------------------------------------------------------------------------------------------------------------------------------------------------------------------------------------------------------------------------------------------------------------------------|----------------------------|------------------------------------|---|------------------------|--|--|
| Total Square Footage of Proposed Structu<br><b>3Y</b> ⊁ / ⊀                                                                                                                                                                                                                              | ire                        | Square Footage of Lot              |   |                        |  |  |
| Tax Assessor's Chart, Block & Lot<br>Chart# Block# Lot#                                                                                                                                                                                                                                  |                            | vin Coyne                          | _ | Telephone:<br>8790755  |  |  |
| Lessee/Buyer's Name (If Applicable)                                                                                                                                                                                                                                                      | Applicant na<br>telephone: | ame, address &<br>142 Rockland Arc | W | ost Of 6000<br>ork: \$ |  |  |
| Dimensions of pool: $_37' \times _/6'$ Above or below ground: $_36' \times _/6'$ Dimensions of decking and/or any platforms, sheds, or other structures:                                                                                                                                 |                            |                                    |   |                        |  |  |
| Contractor's name, address & telephone: Agra Pool Congra Aatt Arooks 8783320<br>Whom should we contact when the permit is ready: Kruin Congra<br>Mailing address:                                                                                                                        |                            |                                    |   |                        |  |  |
| We will contact you by phone when the permit is ready. You must come in and pick up the permit and review the requirements before starting any work, with a Plan Reviewer. A stop work order will be issued and a \$100.00 fee if any work starts before the permit is picked up. PHONE: |                            |                                    |   |                        |  |  |