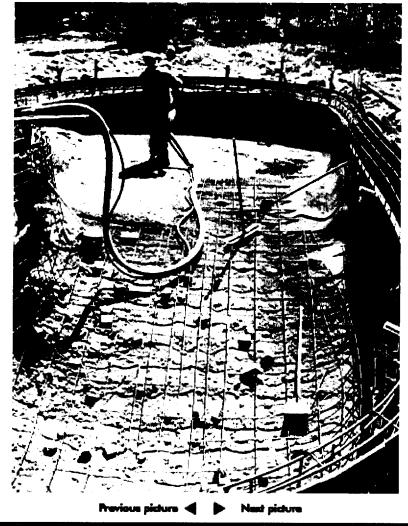

#### Steel

A Grid of steel reinforcing bars are wired together and extra steel is laid to strengthen stress points.

÷

👻 ls it time for a facelift? 👘 🔅 🔺 🗛 new

A new Gunite Pool

Building Quality Gunite Pools and Spa's in Maine. NH & Mass -----

# 

Steel

A Grid of steel reinforcing bars are wired together and extra steel is laid to strengthen stress points.

| ⇒ Is it time for a facelift? | A new Gunite Pool | Service > Equipment                    | Email us    |
|------------------------------|-------------------|----------------------------------------|-------------|
|                              |                   | © 2003 - Aqua Pool Company. All rights | s reserved. |