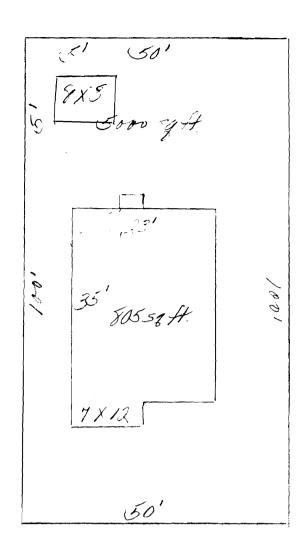

| Location/Address of Construction: 160                                                                                                                                           | ROCKLAN                                          | ed Ave.                                                                            |                    |                                                        |
|---------------------------------------------------------------------------------------------------------------------------------------------------------------------------------|--------------------------------------------------|------------------------------------------------------------------------------------|--------------------|--------------------------------------------------------|
| Total Square Footage of Proposed Structure 8 X 8                                                                                                                                | ZArea                                            | Square Footage of Lot                                                              |                    | Number of Stories                                      |
| Tax Assessor's Chart, Block & Lot Chart# Block# Lot#  /25 G . 2                                                                                                                 | Name Ko                                          | nust be owner, Lessee or B<br>AHNICEN CURRY<br>SO PREBLE ST:<br>Zip Portland ME US |                    | Telephone:<br>307-799-3/35                             |
| Lessee/DBA (If Applicable)                                                                                                                                                      | Owner (if di<br>Name<br>Address<br>City, State & | fferent from Applicant) Zip                                                        | Wo<br>C o          | st Of<br>ork: \$ /327. 00<br>f O Fee: \$<br>al Fee: \$ |
| Project description:  8X8 Shed                                                                                                                                                  |                                                  | Number of Resider                                                                  |                    |                                                        |
| Contractor's name: Home Deport  Address: 300 Clarkes Pond A  City, State & Zip South Portland h  Who should we contact when the permit is real  Mailing address: 350 Preble St. | LE OYLOB<br>dy: Kathlee                          | in Curry                                                                           | Telepho<br>Telepho | ne: 307-879-3508<br>ne: 307-749-3635                   |

Revised 07-11-08

150 Rockland Ave.