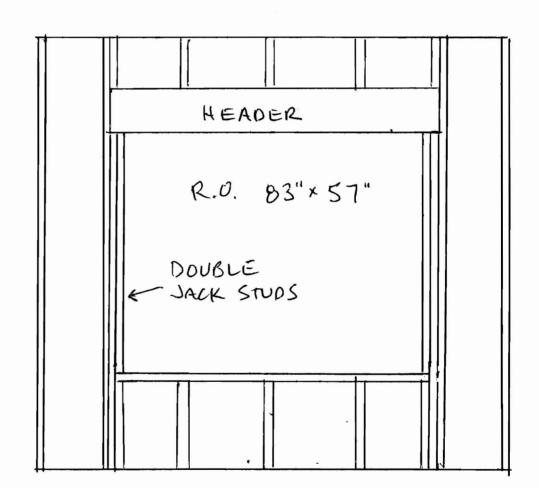

PREPARED BY: DAVIOTHIBEAU

FOR: TOM VALLEAU

\* MAINTAINING EXISTING HEADER HEIGHT

Dy 1 oping.

2×10

HEADER

W/ 1/2"

PLYWD

ZXA STUDS

CROSS SECTION

ELEVATION 1/2" = 1'.0'

Not drawn to scale
window faces back yard.