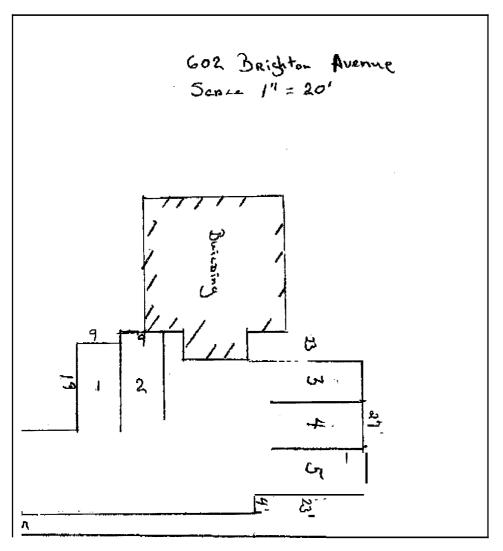

FAXED BY: Joseph R Mazziotti

DEPT. OF BUILDING INSPECTION CITY OF PORTLAND, ME

**COMMENTS: Helio Marge:** 

Please find enclosed a scale drawing of the onsite parking for 602 Brighton Avenue, The area to the left of the existing garage is paved to the house, and there is a small amount of paving to the right of the garage facing it from Hastings Street. Please let me know if any of my drawing isn't clear. Thank you fox your consideration.

The building is comprised of 1835 square feet of heated living space, and the site contains a paved parking area of approximately 1525 square feet. I believe this is more than what is required for this building, and once the garage is removed the parking area will increase.