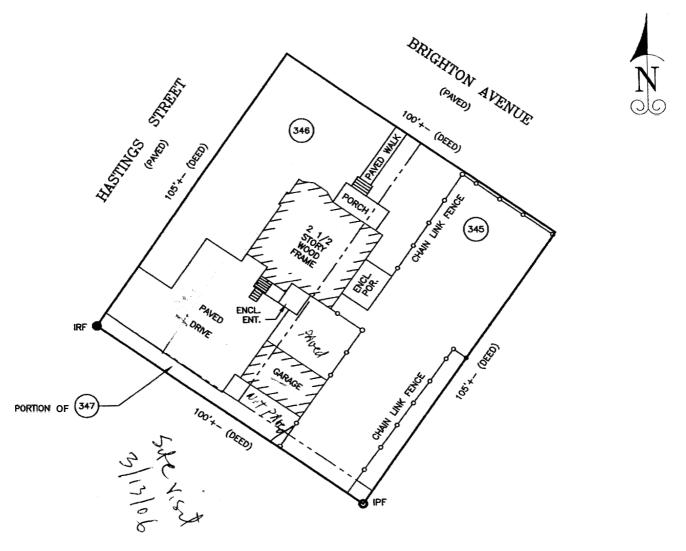

# **Mortgage Loan Inspection**

SCALE: 1" = 30'

The dwelling **DOES** conform to the local zoning at the time of construction.

The dwelling **IS NOT** in a special flood hazard zone as shown on the Flood Insurance Rate Map.

THIS IS NOT A STANDARD BOUNDARY SURVEY. Informationshown on this plan is for mortgage purposes only. Property tines shown on this plan are based on apparent lines of occupation, current deed information, and Municipaltax maps. A STANDARD BOUNDARY SURVEY IS RECCOMENDED TO CONFIRM ALL BOUNDARY LINES SHOWN ON THIS PLAN. Any one using this plan for anything other than mortgage loan purposes does so at their own risk. This plan may not be recorded or used for any land divisions. The property on this plan may be subject to easements, covenants, and restrictions of record, which may or may not be shown on this plan.

Date: 1/31/2006, File No.: , Job No: M31-79,

Lending Institution: Lender's Network

Client: Joseph R. Mazziotti

Location: 602 Brighton Ave., Portland, Cumberland County

Deed reference: Bk. 6395, Pg. 40

Plan reference: **Bk.** 1 **I .** Pg. 111, Lot :345, **346**, portion of 347

Tax Map No. 184, Lot No. 1, Block No. G

Bruce W. Goodwin, PLS 1118

From:

Marge Schmuckal

To:

Gregory Cass; Mike Nugent

Date:

**3/10/2006** 1:53:02 PM