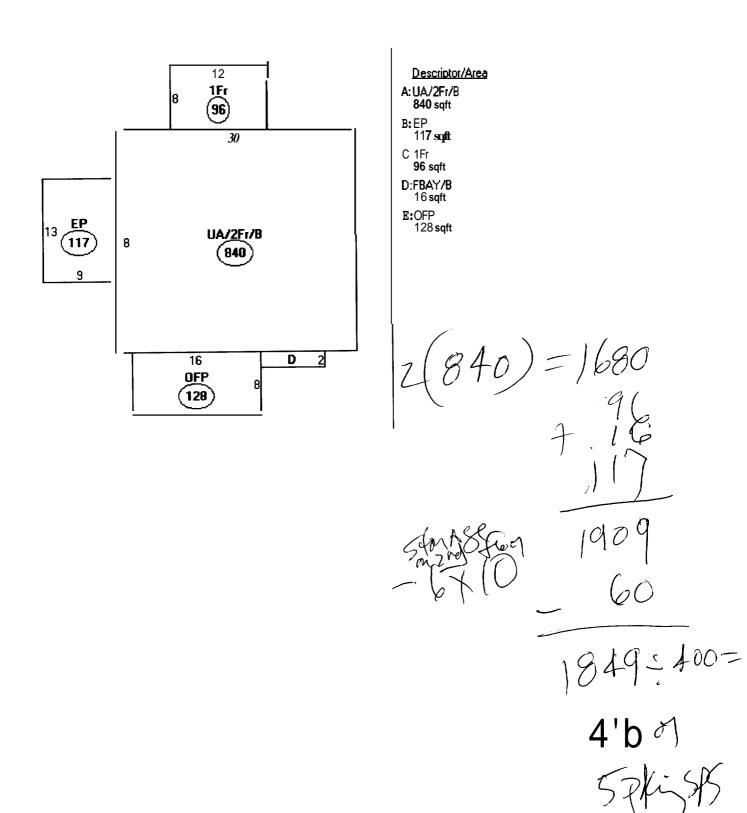

The building is comprised of 1835 square feet of heated living space, and the site contains a paved parking area of approximately 1525 square feet. I believe this is more than what is required for this building, and once the garage is removed the parking area will increase.

# **Property Information**

| Year Built<br>1910 | Style<br>Old Style | Story Height 2 | <b>Sq. Ft.</b> 1792 | Total Acres 0.241 |                         |
|--------------------|--------------------|----------------|---------------------|-------------------|-------------------------|
| Bedrooms<br>4      | Pull Baths         | Half Baths     | Total Rooms         | Attic<br>Unfin    | <b>Basement</b><br>Full |
| Outbuildings       |                    |                |                     |                   |                         |