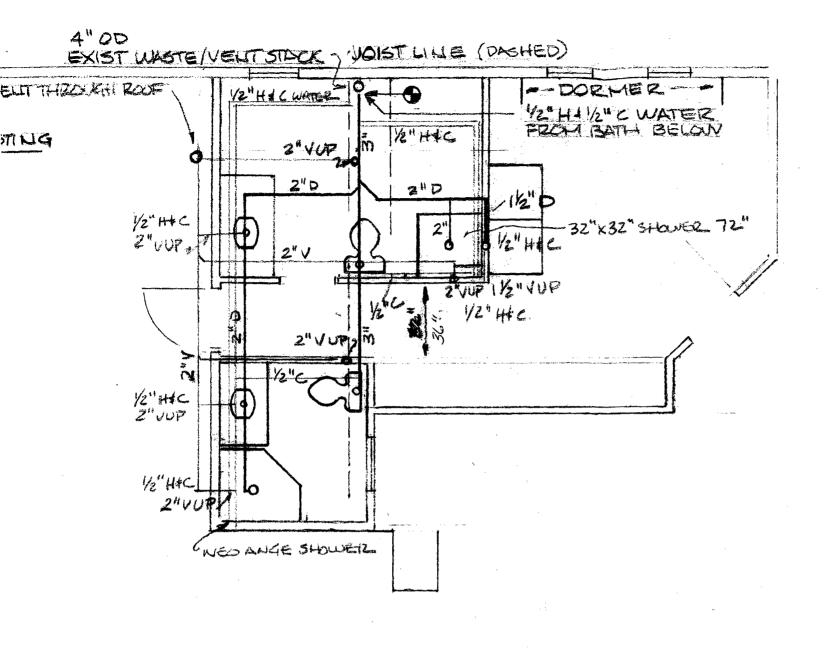

PLUMBING PLAN

#### NOTES:

1. Contractor to verify all dimensions in field. All pi connections shown on drawings are schematic. Contractor connections where appropriate given field conditions.

PLUMBING PLAN

DRAIN / VELLT ISOMETRIC

#### NOTES:

- 1. Contractor to verify all dimensions in field. All piping connections shown on drawings are schematic. Contractor to prov connections where appropriate given field conditions.
- 2. All plumbing to meet State of Maine Internal Plumbing Rules, Edition.
- 3. All plumbing to meet City of Portland Plumbing Codes and BOC
- 4. Rectangular shower to be 32"x32" by 72" high, Lasko 1323-C c equivalent.
- 5. Neo-Angle shower to be 38"x38"x 76", Mirolin Kitset Series, or equivalent.
- 6. Vanities, sinks and faucets provided by owner, plumbed by contractor.
- 7. Toilets to be floor mounted, water lines down through walls toilets. Provided by plumbing contractor.
- 8. Washing machine wall box to be Symmons Laundry Mate 600 or equivalent. Provide trap for laundry drain in wall behind washe floor.
- 9. Connect to existing stack/vent as shown. Contractor to veri exact location in field.
- 10. Connect to existing hot and cold water in bathroom below. Contractor to verify exact location in field. Insulate all new cold water piping with '2" armaflex or equivalent.
- 11. Provide 3" vent through roof, height and location per plumbirules, seal roof penetration.