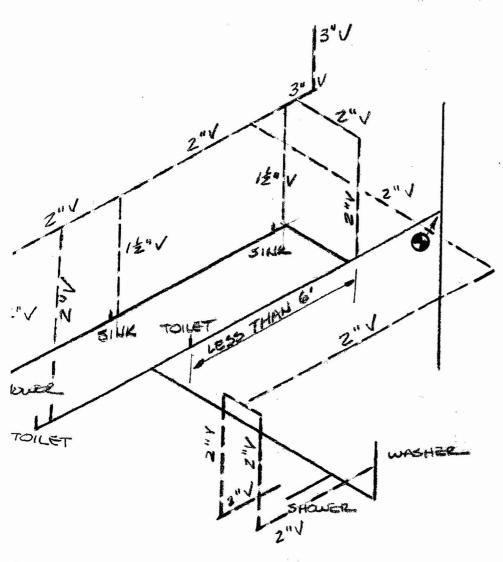

PLUMBING PLAN

#### NOTES:

1. Contractor to verify all dimensions in field. All pi connections shown on drawings are schematic. Contractor connections where appropriate given field conditions.

PLUMBING PLAN

DRAIN / VELLT ISOMETRIC

#### NOTES:

- 1. Contractor to verify all dimensions in field. All piping connections shown on drawings are schematic. Contractor to prov connections where appropriate given field conditions.
- 2. All plumbing to meet State of Maine Internal Plumbing Rules, Edition.
- 3. All plumbing to meet City of Portland Plumbing Codes and BOC
- 4. Rectangular shower to be 32"x32" by 72" high, Lasko 1323-C c equivalent.
- 5. Neo-Angle shower to be 38"x38"x 76", Mirolin Kitset Series, or equivalent.
- 6. Vanities, sinks and faucets provided by owner, plumbed by contractor.
- 7. Toilets to be floor mounted, water lines down through walls toilets. Provided by plumbing contractor.
- 8. Washing machine wall box to be Symmons Laundry Mate 600 or equivalent. Provide trap for laundry drain in wall behind washe floor.
- 9. Connect to existing stack/vent as shown. Contractor to veri exact location in field.
- 10. Connect to existing hot and cold water in bathroom below. Contractor to verify exact location in field. Insulate all new cold water piping with '2" armaflex or equivalent.
- 11. Provide 3" vent through roof, height and location per plumbirules, seal roof penetration.

2. V 3. V 3. V

PLUKISING PLAN