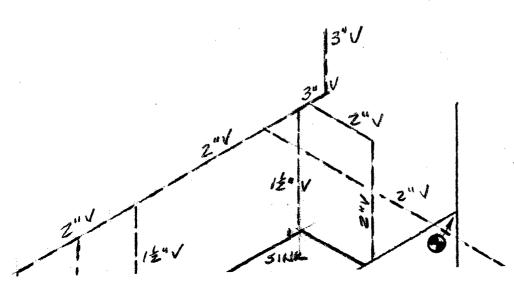

PLUMBING PLAN

#### NOTES:

1. Contractor to verify all dimensions in field. All pi connections shown on drawings are schematic. Contractor connections where appropriate given field conditions.

PLUMBING PLAN

DRAIN / VELLT ISOMETRIC

#### NOTES:

- 1. Contractor to verify all dimensions in field. All piping connections shown on drawings are schematic. Contractor to prov connections where appropriate given field conditions.
- 2. All plumbing to meet State of Maine Internal Plumbing Rules, Edition.
- 3. All plumbing to meet City of Portland Plumbing Codes and BOC
- 4. Rectangular shower to be 32"x32" by 72" high, Lasko 1323-C c equivalent.
- 5. Neo-Angle shower to be 38"x38"x 76", Mirolin Kitset Series, or equivalent.
- 6. Vanities, sinks and faucets provided by owner, plumbed by contractor.
- 7. Toilets to be floor mounted, water lines down through walls toilets. Provided by plumbing contractor.
- 8. Washing machine wall box to be Symmons Laundry Mate 600 or equivalent. Provide trap for laundry drain in wall behind washe floor.
- 9. Connect to existing stack/vent as shown. Contractor to veri exact location in field.
- 10. Connect to existing hot and cold water in bathroom below. Contractor to verify exact location in field. Insulate all new cold water piping with '2" armaflex or equivalent.
- 11. Provide 3" vent through roof, height and location per plumbirules, seal roof penetration.

2. V 3. V 3. V

PLUKISING PLAN