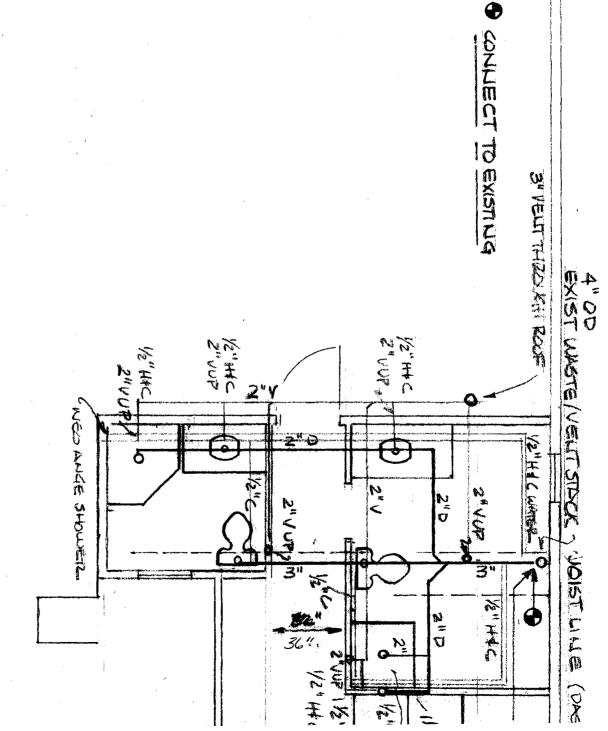

PLUMBING PLAN

#### NOTES:

1. Contractor to verify all dimensions in field. All pi connections shown on drawings are schematic. Contractor connections where appropriate given field conditions.

PLUMBING PLAN

DRAIN / VELLT ISOMETRIC

#### NOTES:

- 1. Contractor to verify all dimensions in field. All piping connections shown on drawings are schematic. Contractor to prov connections where appropriate given field conditions.
- 2. All plumbing to meet State of Maine Internal Plumbing Rules, Edition.
- 3. All plumbing to meet City of Portland Plumbing Codes and BOC
- 4. Rectangular shower to be 32"x32" by 72" high, Lasko 1323-C c equivalent.
- 5. Neo-Angle shower to be 38"x38"x 76", Mirolin Kitset Series, or equivalent.
- 6. Vanities, sinks and faucets provided by owner, plumbed by contractor.
- 7. Toilets to be floor mounted, water lines down through walls toilets. Provided by plumbing contractor.
- 8. Washing machine wall box to be Symmons Laundry Mate 600 or equivalent. Provide trap for laundry drain in wall behind washe floor.
- 9. Connect to existing stack/vent as shown. Contractor to veri exact location in field.
- 10. Connect to existing hot and cold water in bathroom below. Contractor to verify exact location in field. Insulate all new cold water piping with '2" armaflex or equivalent.
- 11. Provide 3" vent through roof, height and location per plumbirules, seal roof penetration.