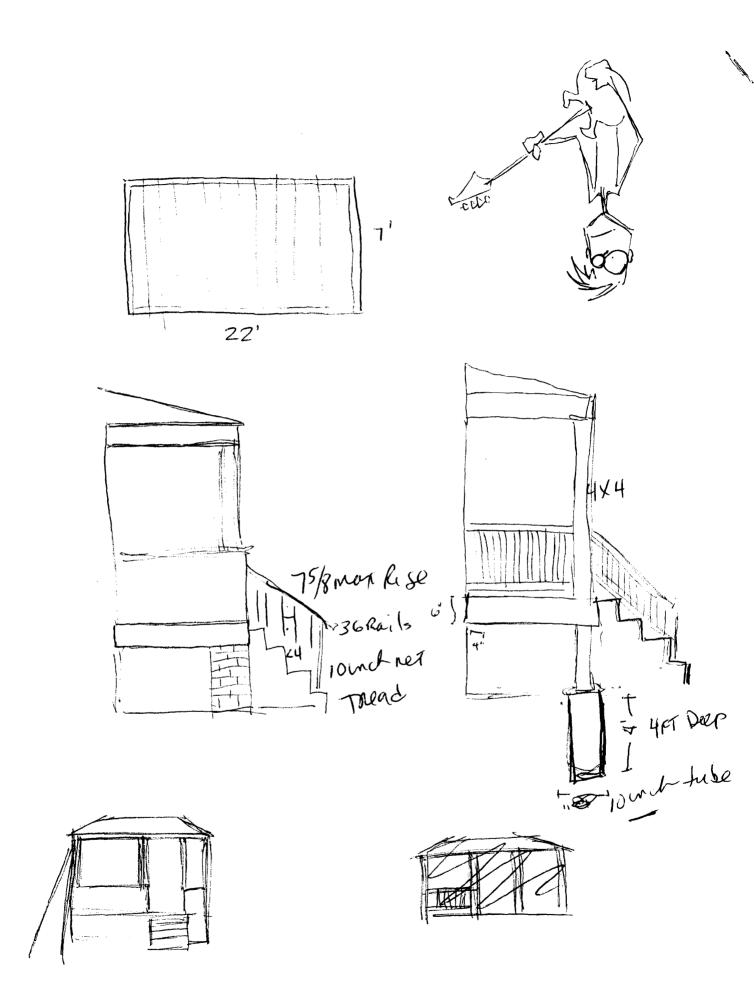

| Location/Address of Construction: 474 WOODFORD ST. PORTLAND ME.                                                                                                      |                |                                                                                  |     |                                                      |  |  |
|----------------------------------------------------------------------------------------------------------------------------------------------------------------------|----------------|----------------------------------------------------------------------------------|-----|------------------------------------------------------|--|--|
| Total Square Footage of Proposed Structure                                                                                                                           |                | Square Footage of Lot                                                            |     |                                                      |  |  |
| 22'×7'                                                                                                                                                               |                |                                                                                  |     |                                                      |  |  |
| Tax Assessor's Chart, Block & Lot                                                                                                                                    | Owner:         | <u> </u>                                                                         |     | Telephone:                                           |  |  |
| Chart# Block# Lot#                                                                                                                                                   | LANS           | 5 FAPTACONSTAN                                                                   | TIN | F                                                    |  |  |
| 184 15 22                                                                                                                                                            |                |                                                                                  |     | 450-8854                                             |  |  |
| Lessee/Buyer's Name (If Applicable)                                                                                                                                  | JAN16<br>474 M | ame, address & telephone:<br>PAFFACCNGTANTINE<br>1000F620 GT.<br>N.D. N.E. 04103 | ŧ w | ost Of<br>ork: \$ <u>1400</u> 00<br>ee: \$ <u>40</u> |  |  |
|                                                                                                                                                                      |                |                                                                                  | C   | of O Fee: \$ DA                                      |  |  |
| Current legal use (i.e. single family)                                                                                                                               | SINK           | -LE FAMILG                                                                       |     |                                                      |  |  |
| If vacant, what was the previous use?                                                                                                                                |                |                                                                                  |     |                                                      |  |  |
| Proposed Specific use:                                                                                                                                               |                |                                                                                  |     |                                                      |  |  |
| Is property part of a subdivision? If yes, please name                                                                                                               |                |                                                                                  |     |                                                      |  |  |
| Project description: REBUILD EXSISTITING FR. POARCH. DAMAGED<br>FROM A DRUNK DRIVER SAME GOOF PRINT                                                                  |                |                                                                                  |     |                                                      |  |  |
| Contractor's name, address & telephone:                                                                                                                              |                |                                                                                  |     |                                                      |  |  |
| Who should we contact when the permit is ready: <u>JAMES PATPACCNESTANTINE</u><br>Mailing address: <u>Phone: 450 8854</u><br>474 WOODFORD ST.<br>PORTLAND. ME: 04103 |                |                                                                                  |     |                                                      |  |  |