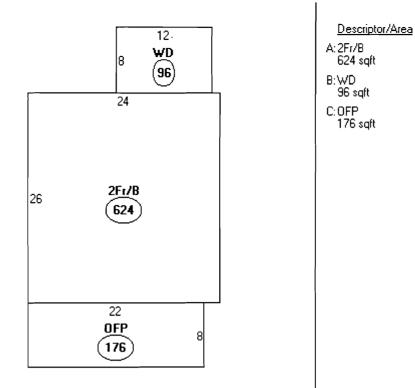

| Location/Address of Construction: 474 WOODFORD ST. PORTLAND ME.                                                                                                      |                |                                                                                  |     |                                                      |  |  |
|----------------------------------------------------------------------------------------------------------------------------------------------------------------------|----------------|----------------------------------------------------------------------------------|-----|------------------------------------------------------|--|--|
| Total Square Footage of Proposed Structure                                                                                                                           |                | Square Footage of Lot                                                            |     |                                                      |  |  |
| 22'×7'                                                                                                                                                               |                |                                                                                  |     |                                                      |  |  |
| Tax Assessor's Chart, Block & Lot                                                                                                                                    | Owner:         | <u> </u>                                                                         |     | Telephone:                                           |  |  |
| Chart# Block# Lot#                                                                                                                                                   | LANS           | 5 FAPTACONSTAN                                                                   | TIN | F                                                    |  |  |
| 184 15 22                                                                                                                                                            |                |                                                                                  |     | 450-8854                                             |  |  |
| Lessee/Buyer's Name (If Applicable)                                                                                                                                  | JAN16<br>474 M | ame, address & telephone:<br>PAFFACCNGTANTINE<br>1000F620 GT.<br>N.D. N.E. 04103 | ŧ w | ost Of<br>ork: \$ <u>1400</u> 00<br>ee: \$ <u>40</u> |  |  |
|                                                                                                                                                                      |                |                                                                                  | C   | of O Fee: \$ DA                                      |  |  |
| Current legal use (i.e. single family)                                                                                                                               | SINK           | -LE FAMILG                                                                       |     |                                                      |  |  |
| If vacant, what was the previous use?                                                                                                                                |                |                                                                                  |     |                                                      |  |  |
| Proposed Specific use:                                                                                                                                               |                |                                                                                  |     |                                                      |  |  |
| Is property part of a subdivision? If yes, please name                                                                                                               |                |                                                                                  |     |                                                      |  |  |
| Project description: REBUILD EXSISTITING FR. POARCH. DAMAGED<br>FROM A DRUNK DRIVER SAME GOOF PRINT                                                                  |                |                                                                                  |     |                                                      |  |  |
| Contractor's name, address & telephone:                                                                                                                              |                |                                                                                  |     |                                                      |  |  |
| Who should we contact when the permit is ready: <u>JAMES PATPACCNESTANTINE</u><br>Mailing address: <u>Phone: 450 8854</u><br>474 WOODFORD ST.<br>PORTLAND. ME: 04103 |                |                                                                                  |     |                                                      |  |  |