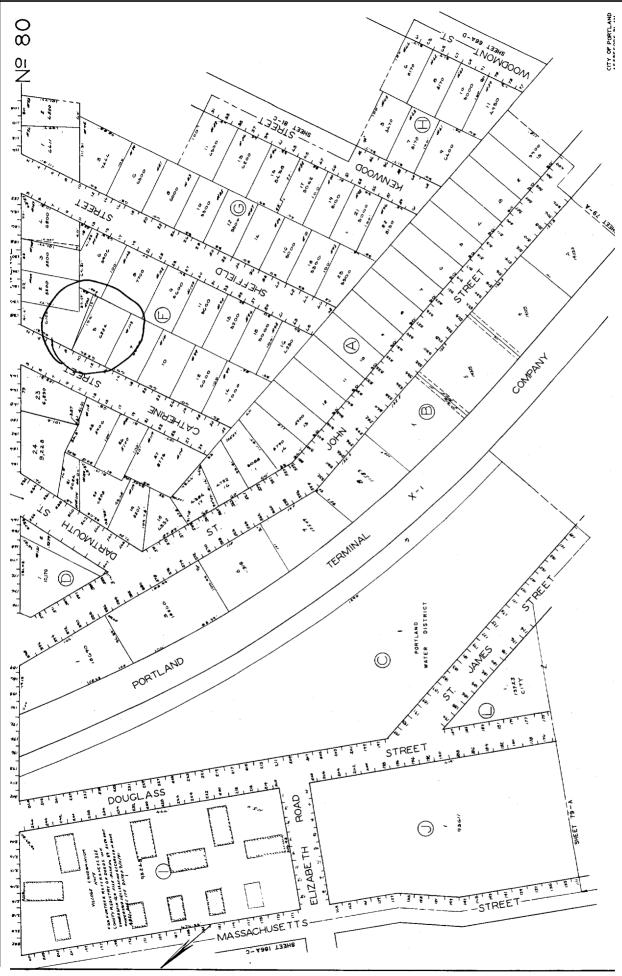

## **Current Owner Information**

| Curre                                                                                                                                                             | ent Owner Inio   | mation                                                     |                     |                     |                  |  |  |
|-------------------------------------------------------------------------------------------------------------------------------------------------------------------|------------------|------------------------------------------------------------|---------------------|---------------------|------------------|--|--|
|                                                                                                                                                                   | Card Number      | l of l                                                     |                     |                     |                  |  |  |
|                                                                                                                                                                   | Parcel ID        | 080 F005001                                                |                     |                     |                  |  |  |
|                                                                                                                                                                   | Location         | 12 CATHERINE ST                                            |                     |                     |                  |  |  |
|                                                                                                                                                                   | Land Use         | SINGLE FANILY                                              |                     |                     |                  |  |  |
|                                                                                                                                                                   | Owner Address    | WEEKS RARCIA ABBOT<br>32 CATHERINE ST<br>Portland NE 04102 | T 8 LAWRENCE BIDDLE | WEEKS JTS           |                  |  |  |
|                                                                                                                                                                   | Book/Page        | 19001/001                                                  |                     |                     |                  |  |  |
|                                                                                                                                                                   | Legal            | 80-F-S                                                     |                     |                     |                  |  |  |
|                                                                                                                                                                   | Degar            | CATHERINE ST 10-12                                         |                     |                     |                  |  |  |
|                                                                                                                                                                   |                  | 6224 <b>SF</b>                                             |                     |                     |                  |  |  |
| Valuation Information                                                                                                                                             |                  |                                                            |                     |                     |                  |  |  |
|                                                                                                                                                                   | Land<br>\$29,510 | Building<br>\$108,150                                      | Total<br>\$137,660  |                     |                  |  |  |
| Property Info                                                                                                                                                     | rmation          |                                                            |                     |                     |                  |  |  |
| Year Built                                                                                                                                                        | Style            | Story Height                                               | Sq. Ft              | Total Acres         |                  |  |  |
| 3930                                                                                                                                                              | Old Style        | 2                                                          | 1955                | 0.143               |                  |  |  |
| Bedrooms<br>3                                                                                                                                                     | Full Baths<br>2  | Half Baths                                                 | Total Roams<br>8    | Attic<br>Full Finsh | Basement<br>Full |  |  |
| Outbuildings                                                                                                                                                      |                  |                                                            |                     |                     |                  |  |  |
| <i>type</i><br>GARAGE-WD∕CB                                                                                                                                       | Quantity<br>L    | Year Built<br>1999                                         | Size<br>18X20       | Grade<br>C          | Condition<br>A   |  |  |
| Sales In                                                                                                                                                          | formation        |                                                            |                     |                     |                  |  |  |
| Date                                                                                                                                                              | T                | pe                                                         | Price               | Book/Page           | 3                |  |  |
| 08/03/200                                                                                                                                                         | 2 LAND +         | BLDING                                                     | \$2807000           | 18001-1             |                  |  |  |
| 04/01/1999 LAND +                                                                                                                                                 |                  | BLDING                                                     | \$158,000<br>\$1    | 24655-093           |                  |  |  |
|                                                                                                                                                                   |                  |                                                            |                     |                     |                  |  |  |
| Picture and Sketch                                                                                                                                                |                  |                                                            |                     |                     |                  |  |  |
|                                                                                                                                                                   | Pictu            | re <u>Sketch</u>                                           | <u>Tax Map</u>      |                     |                  |  |  |
| Clickhere to view Tax Roll Information.<br>Any information concerning tax payments should be directed to the Treasury office at 874-8490 or <b>e</b> -<br>mailed. |                  |                                                            |                     |                     |                  |  |  |
|                                                                                                                                                                   |                  |                                                            |                     |                     |                  |  |  |