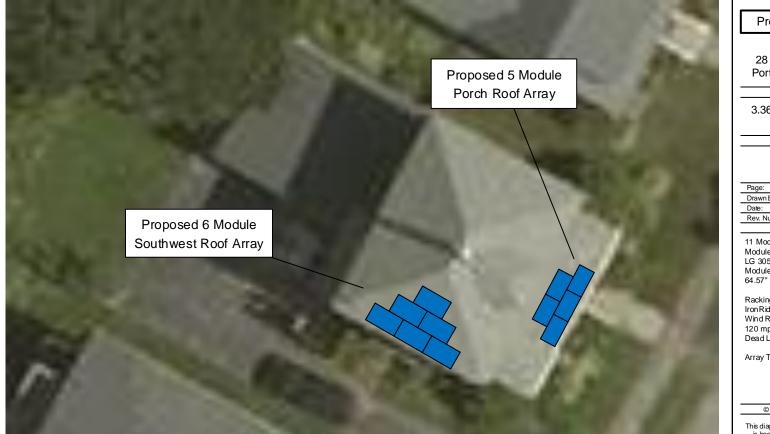

142 Presumpscot Street Portland, ME 04103 (207) 221-6342

Project Information

Derek Pelletier 28 Rosemont Avenue Portland, Maine, 04103

System Type:

3.36 kWbc Photovoltaic Array

Drawing Name:

Site Map

| Page:                 | 1 of 1          |  |
|-----------------------|-----------------|--|
| Drawn By:             | L. Brostek      |  |
| Date:                 | August 24, 2015 |  |
| Rev. Number:          | 0               |  |
| Project Design Notes: |                 |  |
|                       |                 |  |

11 Modules Module Type: LG 305W N1C-B3 Mono X NeON Module Dimensions: 64.57" x 39.37" x 1.38"

Racking System: IronRidge Flush Roof Mount Wind Rating of Mounting System: 120 mph Dead Load of Solar Array: 2.75psf

Array Tilt: 32° Array Azimuth: 212°