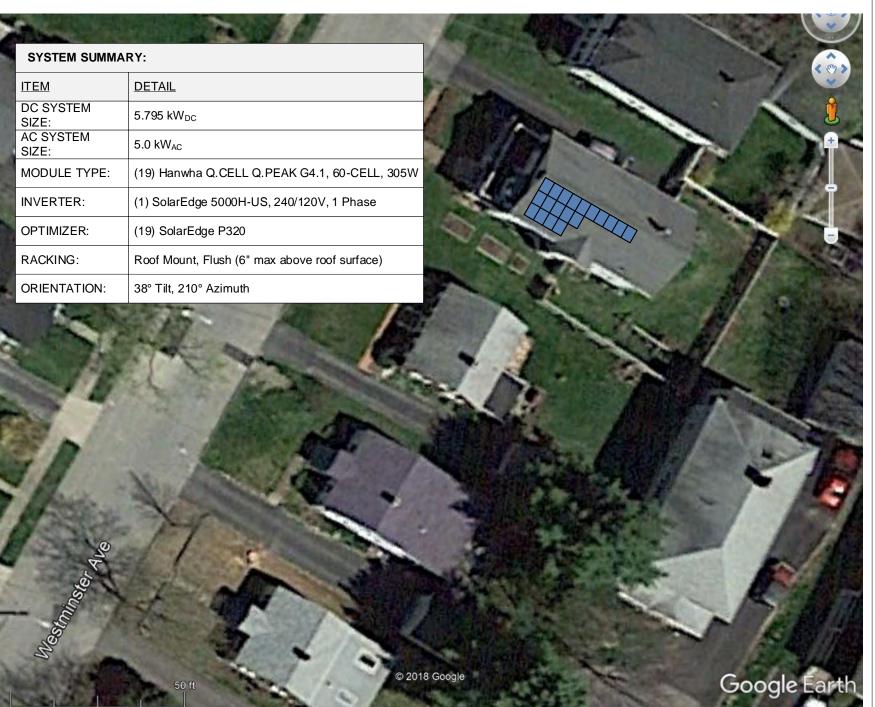

## 5.795 kW<sub>DC</sub> Photovoltaic System

142 Presumpscot St Portland, ME 04103 (207) 221-6342

Client:

John Knight

**Project Address:** 

29 Westminster Avenue Portland, ME 04103

System Type:

Photovoltaic Array

SITE PLAN

Sheet A01

© Copyright ReVision Energy

This diagram is provided as a service and is based on the understanding of the information supplied. It is subject to change based on actual conditions, applicable edition of the National Electric Code, and local governmental authorities.