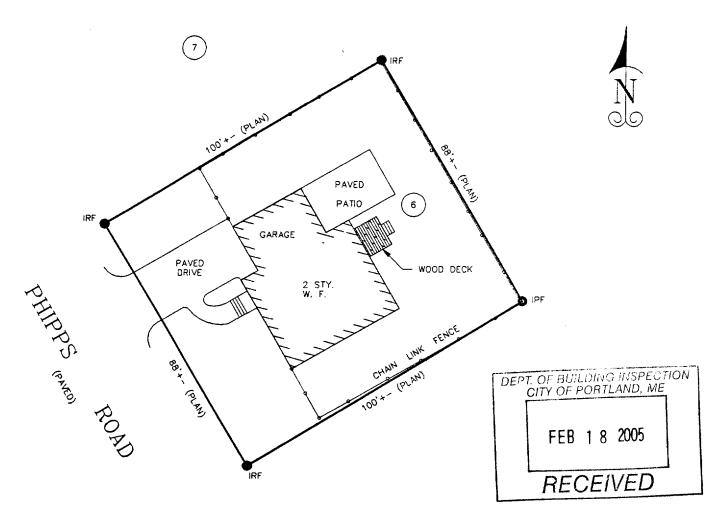

| Location/Address of Construction:                                                                                             | Ph.                 | PPS RD                    |                           |                        |
|-------------------------------------------------------------------------------------------------------------------------------|---------------------|---------------------------|---------------------------|------------------------|
| Total Square Footage of Proposed Structure $2 \omega v$                                                                       | ıre                 | Square Footage of Lot     | 5-                        |                        |
| Tax Assessor's Chart, Block & Lot  9h Triff  Block#  L/^/                                                                     | Owner:              | nas O. Idora              |                           | Telephone: ク)(-0]j     |
| Lessee/Buyer's Name (If Applicable)                                                                                           | Applicant telephone | name, address &           | C <sub>OS</sub> 1<br>Worl | t kgt 1500<br>\$ 39.00 |
| Current use:                                                                                                                  |                     |                           |                           |                        |
| Approximately how long has it been vaca                                                                                       |                     |                           | <del></del>               |                        |
| Proposed use: Same Project description: After the fact                                                                        | Permij              | 10×20 deck                | DEPT. (                   | OF BUILDING INSPECTION |
| Contractor's name, address & telephone:                                                                                       |                     |                           |                           | SIII SAID, ME          |
| Who should we contact when the permit                                                                                         | is ready:           |                           | _                         | FEB 1 8 2005           |
| Mailing address:                                                                                                              |                     |                           |                           | RECEIVED               |
| We will contact you by phone when the preview the requirements before starting an and a \$100.00fee if any work starts before | ny work, with       | a Plan Reviewer. A stop v | pick u                    | p the permit and       |
| IF THE REQUIRED INFORMATION IS NOT INCLU                                                                                      | JDED IN THE         | SUBMISSIONS THE PERMIT W  | ILL BE A                  | AUTOMATICALLY          |