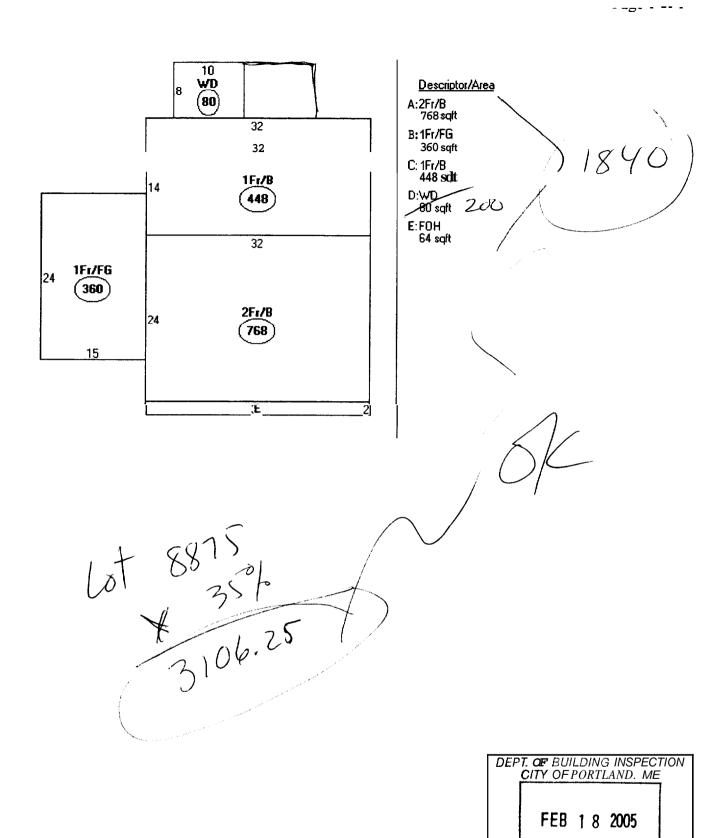

| Location/Address of Construction:                                                                                             | Ph.                 | PPS RD                    |                           |                        |
|-------------------------------------------------------------------------------------------------------------------------------|---------------------|---------------------------|---------------------------|------------------------|
| Total Square Footage of Proposed Structure $2 \omega v$                                                                       | ıre                 | Square Footage of Lot     | 5-                        |                        |
| Tax Assessor's Chart, Block & Lot  9h Triff  Block#  L/^/                                                                     | Owner:              | nas O. Idora              |                           | Telephone: ク)(-0]j     |
| Lessee/Buyer's Name (If Applicable)                                                                                           | Applicant telephone | name, address &           | C <sub>OS</sub> 1<br>Worl | t kgt 1500<br>\$ 39.00 |
| Current use:                                                                                                                  |                     |                           |                           |                        |
| Approximately how long has it been vaca                                                                                       |                     |                           | <del></del>               |                        |
| Proposed use: Same Project description: After the fact                                                                        | Permij              | 10×20 deck                | DEPT. (                   | OF BUILDING INSPECTION |
| Contractor's name, address & telephone:                                                                                       |                     |                           |                           | SIII SAID, ME          |
| Who should we contact when the permit                                                                                         | is ready:           |                           | _                         | FEB 1 8 2005           |
| Mailing address:                                                                                                              |                     |                           |                           | RECEIVED               |
| We will contact you by phone when the preview the requirements before starting an and a \$100.00fee if any work starts before | ny work, with       | a Plan Reviewer. A stop v | pick u                    | p the permit and       |
| IF THE REQUIRED INFORMATION IS NOT INCLU                                                                                      | JDED IN THE         | SUBMISSIONS THE PERMIT W  | ILL BE A                  | AUTOMATICALLY          |