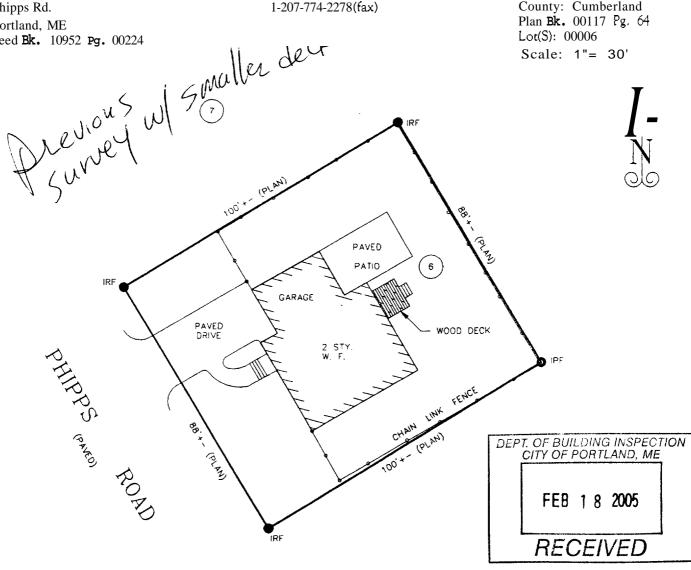

| Location/Address of Construction:                                                                                             | Ph.                 | PPS RD                    |                           |                        |
|-------------------------------------------------------------------------------------------------------------------------------|---------------------|---------------------------|---------------------------|------------------------|
| Total Square Footage of Proposed Structure $2 \omega v$                                                                       | ıre                 | Square Footage of Lot     | 5-                        |                        |
| Tax Assessor's Chart, Block & Lot  9h Triff  Block#  L/^/                                                                     | Owner:              | nas O. Idora              |                           | Telephone: ク)(-0]j     |
| Lessee/Buyer's Name (If Applicable)                                                                                           | Applicant telephone | name, address &           | C <sub>OS</sub> 1<br>Worl | t kgt 1500<br>\$ 39.00 |
| Current use:                                                                                                                  |                     |                           |                           |                        |
| Approximately how long has it been vaca                                                                                       |                     |                           | <del></del>               |                        |
| Proposed use: Same Project description: After the fact                                                                        | Permij              | 10×20 deck                | DEPT. (                   | OF BUILDING INSPECTION |
| Contractor's name, address & telephone:                                                                                       |                     |                           |                           | SIII SAID, ME          |
| Who should we contact when the permit                                                                                         | is ready:           |                           | _                         | FEB 1 8 2005           |
| Mailing address:                                                                                                              |                     |                           |                           | RECEIVED               |
| We will contact you by phone when the preview the requirements before starting an and a \$100.00fee if any work starts before | ny work, with       | a Plan Reviewer. A stop v | pick u                    | p the permit and       |
| IF THE REQUIRED INFORMATION IS NOT INCLU                                                                                      | JDED IN THE         | SUBMISSIONS THE PERMIT W  | ILL BE A                  | AUTOMATICALLY          |