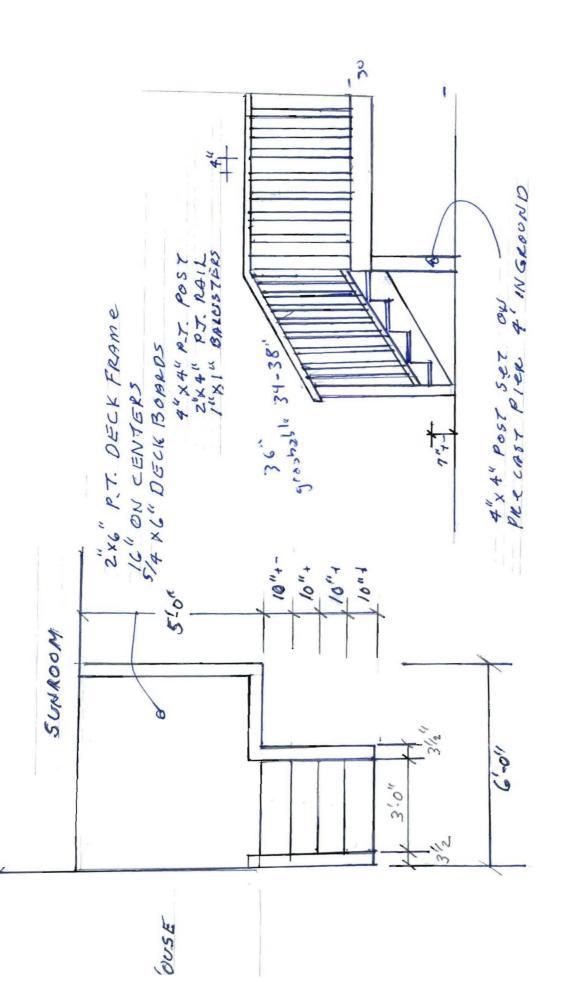

Dept: Building Status: Approved with Conditions Reviewer: Jonathan Rioux Approval Date: 09/14/2010

Note: Ok to Issue: ✓

- 1) Permit approved based on the plans submitted and reviewed w/owner/contractor, with additional information as agreed on and as noted on plans.
- 2) Fastener schedule per the IRC 2003
- 3) Frost protection must be installed per the enclosed detail as discussed w/owner/contractor.

#### Comments:

from 5' x6' to 6' x 10'

9/14/2010-jrioux: Deck cantilever reviewed/ corrected with Contractor at counter; frost protection will be provided.

Form # P 04