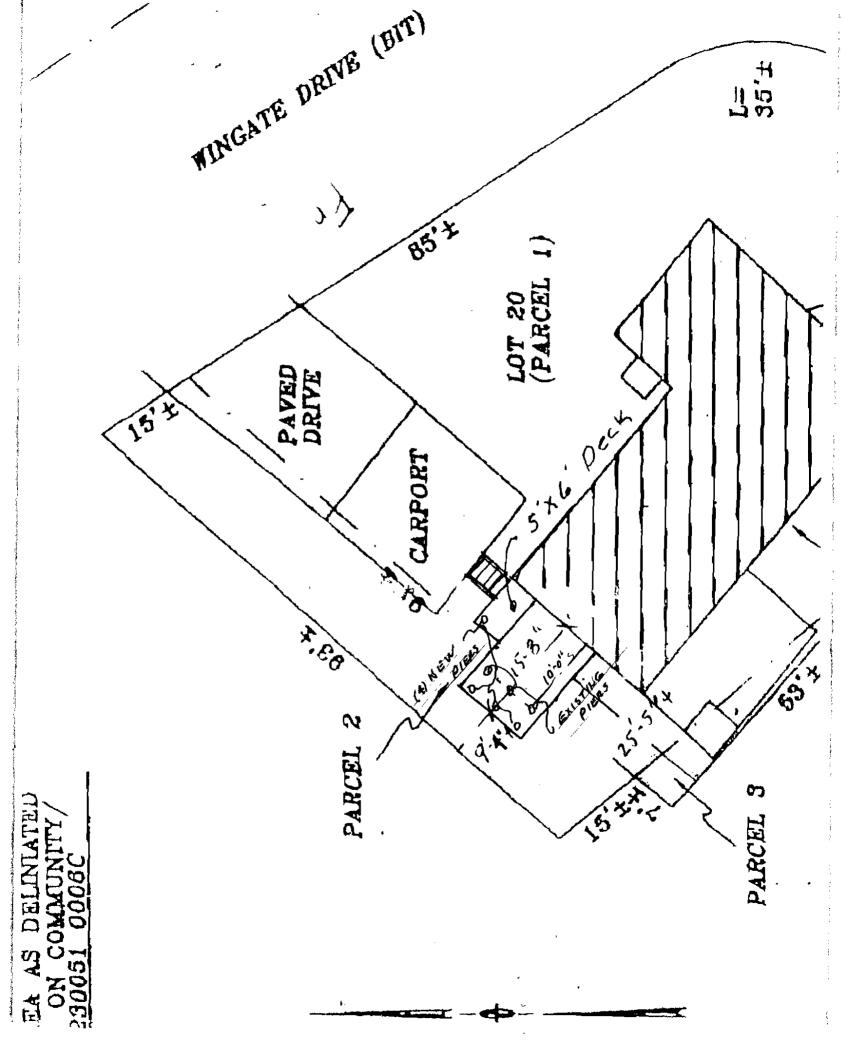

| Cit                          | y of Portland, Maine                                  | - Building or Use       | Permi               | t Application                            | ı   Pe                                  | rmit No:                  | Issue Date: |           | CBL:              |               |
|------------------------------|-------------------------------------------------------|-------------------------|---------------------|------------------------------------------|-----------------------------------------|---------------------------|-------------|-----------|-------------------|---------------|
| 389                          | Congress Street, 04101                                | Tel: (207) 874-8703     | , Fax:              | ( <b>20</b> 7) <b>87</b> 4- <b>87</b> 10 | 6                                       | 10-09 <b>68</b>           |             |           | 183 A0            | 14001         |
| Loca                         | ition of Construction:                                | Owner Name:             | Owi                 |                                          | Owne                                    | Owner Address:            |             | -         | Phone:            |               |
| 92                           | JEANNE ST                                             | JACKSON AI              | LLEN R & LYNNE F 92 |                                          | 92 J                                    | EANNE ST                  |             |           |                   |               |
| Busi                         | ness Name:                                            | Contractor Name         | ractor Name: Co     |                                          | Contr                                   | actor Address:            |             |           | Phone             |               |
|                              |                                                       | Winter Green            | Solariu             | ms                                       | 536                                     | Riverside Stree           | et Portland |           | 20779737          | 778           |
| Less                         | ee/Buyer's Name                                       | Phone:                  |                     |                                          | Permi                                   | it Type:                  |             |           |                   | Zone:         |
|                              |                                                       |                         |                     | Am                                       | endment to Sir                          | ngle Family               |             |           | <u>   &lt;-</u> < |               |
| Past Use: Proposed Use:      |                                                       |                         | Perm                | it Fee:                                  | Cost of Work:                           | CE                        | District:   |           |                   |               |
| permit# 100'<br>deck from 5' |                                                       | Single Family           |                     |                                          |                                         | \$30.00                   | \$30,       | 00        | 5                 |               |
|                              |                                                       | permit# 10074           |                     |                                          | FIRE                                    | DEPT:                     | Approved IN | SPECTI    | DN:               | •             |
|                              |                                                       | deck from 2, x          | (0, 10 0, )         | X IO.                                    |                                         | <i>₩\</i> # □             | Denied U    | se Group: | K3                | Type: 5B      |
|                              |                                                       |                         |                     |                                          |                                         | ~// -                     |             | ~ P       | (, 200            | ,3            |
|                              |                                                       |                         |                     |                                          |                                         |                           |             | T -       | 1                 |               |
| r -                          | osed Project Description:                             |                         |                     | <i>c</i> : 10:                           | l                                       |                           |             |           | //                |               |
| ame                          | end permit# 100748 to char                            | ige size of deck from 5 | . XP. to (          | p. x 10.                                 | Signa                                   |                           |             | gnature:  |                   |               |
|                              |                                                       |                         |                     |                                          | PEDESTRIAN ACTIVITIES DISTRICT (P.A.D.) |                           |             |           |                   |               |
|                              |                                                       |                         |                     |                                          | Actio                                   | п: 🗌 Арргоче              | d 🗌 Approv  | ed w/Con  | ditions 🗌         | Denied        |
|                              |                                                       |                         |                     |                                          | Signa                                   | iture:                    |             | Da        | te:               |               |
| l                            |                                                       | Date Applied For:       |                     |                                          |                                         | Zoning                    | Approval    |           |                   |               |
| ldo                          | obson                                                 | 08/09/2010              |                     |                                          |                                         |                           |             |           |                   |               |
| l.                           | This permit application do                            |                         | Spe                 | Special Zone or Reviews Zoning A         |                                         | g Appeal Historic Preserv |             | ervation  |                   |               |
|                              | Applicant(s) from meeting Federal Rules.              | applicable State and    | │ □ Sb              | oreland                                  |                                         | ☐ Variance                |             | <b>₽</b>  | Not in Distri     | et or Landmar |
| 2.                           | Building permits do not in septic or electrical work. | clude plumbing,         | 🗆 w                 | ctland                                   |                                         | Miscellan                 | eous        |           | Does Not Re       | quire Review  |
| 3.                           |                                                       |                         | ∏ FI                | ood Zone                                 |                                         | Condition                 | al Use      |           | Requires Rev      | riew          |
|                              | False information may inv permit and stop all work    |                         | ∏ Su                | bdivision                                |                                         | Interpreta                | tion        |           | Approved          |               |
|                              | DED:                                                  | <b>.</b>                | │ □ Si              | te Plan                                  |                                         | Approved                  |             |           | Approved w/       | Conditions    |
|                              | rekimi                                                | T ISSUED                | Maj [               | Minor MM                                 |                                         | ☐ Denied                  |             |           | Denied            | 0             |
|                              | SEP :                                                 | 1 4 2010                | Date:               |                                          |                                         | Date:                     |             | Date:     |                   |               |
|                              | · <b></b> ·                                           | · · LUIU                |                     |                                          |                                         |                           |             |           |                   |               |
|                              | City of                                               | D!                      |                     |                                          |                                         |                           |             |           |                   |               |
|                              | Oity Of                                               | Portland                |                     |                                          |                                         |                           |             |           |                   |               |
|                              |                                                       |                         |                     |                                          |                                         |                           |             |           |                   |               |
|                              |                                                       |                         |                     |                                          |                                         |                           |             |           |                   |               |

| •                          | - Building or Use Permit Tel: (207) 874-8703, Fax: (207) 874-877 | Permit No: Date Applied For: 08/09/2010 | CBL:<br>183 A014001        |
|----------------------------|------------------------------------------------------------------|-----------------------------------------|----------------------------|
| Location of Construction:  | Owner Name:                                                      | Owner Address:                          | Phone:                     |
| 92 JEANNE ST               | JACKSON ALLEN R & LYNNE F                                        | 92 JEANNE ST                            |                            |
| Business Name:             | Contractor Name:                                                 | Contractor Address:                     | Phone                      |
|                            | Winter Green Solariums                                           | 536 Riverside Street Portland           | (207) 797-3778             |
| Lessee/Buyer's Name        | Phone:                                                           | Permit Type: Amendment to Single Family |                            |
| Proposed Use:              | Propo                                                            | sed Project Description:                | <del>=</del>               |
| Single Family Home - amend | permit# 100748 to change size of deck   ame                      | nd permit# 100748 to change size of dec | ck from 5' x6' to 6' x 10' |

#### Comments:

from 5' x6' to 6' x 10'

9/14/2010-jrioux: Deck cantilever reviewed/ corrected with Contractor at counter; frost protection will be provided.

Form # P 04