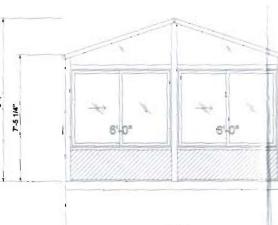

| •                          | - Building or Use Permit Tel: (207) 874-8703, Fax: (207) 874-877 | Permit No: Date Applied For: 08/09/2010 | CBL:<br>183 A014001        |
|----------------------------|------------------------------------------------------------------|-----------------------------------------|----------------------------|
| Location of Construction:  | Owner Name:                                                      | Owner Address:                          | Phone:                     |
| 92 JEANNE ST               | JACKSON ALLEN R & LYNNE F                                        | 92 JEANNE ST                            |                            |
| Business Name:             | Contractor Name:                                                 | Contractor Address:                     | Phone                      |
|                            | Winter Green Solariums                                           | 536 Riverside Street Portland           | (207) 797-3778             |
| Lessee/Buyer's Name        | Phone:                                                           | Permit Type: Amendment to Single Family |                            |
| Proposed Use:              | Propo                                                            | sed Project Description:                | <del>=</del>               |
| Single Family Home - amend | permit# 100748 to change size of deck   ame                      | nd permit# 100748 to change size of dec | ck from 5' x6' to 6' x 10' |

#### Comments:

from 5' x6' to 6' x 10'

9/14/2010-jrioux: Deck cantilever reviewed/ corrected with Contractor at counter; frost protection will be provided.

Form # P 04