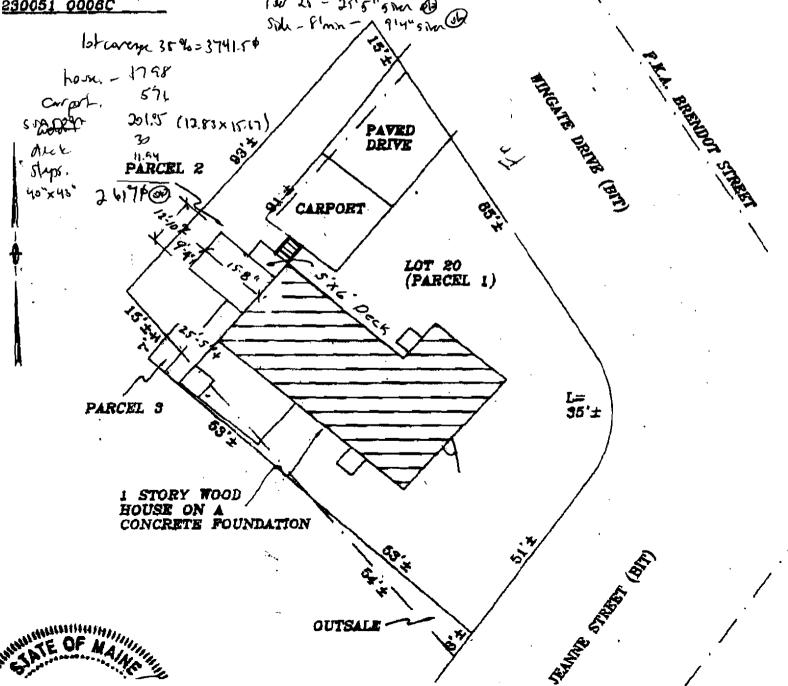

satisfy snow drifting and wind loads or site specific structural concerns.



**Ахопоmetry** 



₩5' 0° N

Front Elevation

Left Elevation

#### RTGAGE LOAN INSPECTION PLAN Y STATE TO LOCUS ADDRESS NORTHEASTERN LA RD, GARDNER & HENRY STH AND TICOR SURVEYING JEANNE STREET 16 COLLEGE AVEN LANCE COMPANY PORTLAND, MAINE

ILDING SETBACKS ARE MITY WITH THE NG REQUIREMENTS ELLING DOES NOT FALL SPECIAL FLOOD EA AS DELINIATED BY

ND DOES NOT FALL E SPECIAL FLOOD CEA AS DELINIATED
ON COMMUNITY/
230051 0006C

BUYERS: ALLEN & LYNNE JACKSON

SELLER: GREGORY PIRONE

R-3 lotsine 10,690\$ \* front of house faces Wageda Dr. host 25' - Shops led becopert (permitted 1976) @ (av 25'- 25'5"5 mm @

GORHAM, MAINE O PHONE (207) 839 FAX (207) 839-65

JOB NUMBER 201-INSPECTION DATE <u>6-20-07</u>

SCALE: 1" = 30'





Form # P 04

# DISPLAY THIS CARD ON PRINCIPAL FRONTAGE OF WORK

# CITY OF PORTLAND

Please Read Application And Notes, If Any, Attached

# BU

Permit Number: 100968

ces of the City of Portland regulating

buildings and structures, and of the application on file in

| This is to certify that                                    | JACK Winter Gre | PERMIT 1990ED                                                      |
|------------------------------------------------------------|-----------------|--------------------------------------------------------------------|
| AT _92 JEANNE ST provided that the person or persons, file | cr              | 183 A014001 SEP 1 4 2016<br>ting this permit shall comply with all |

e and of the

provided that the person or persons, file of the provisions of t