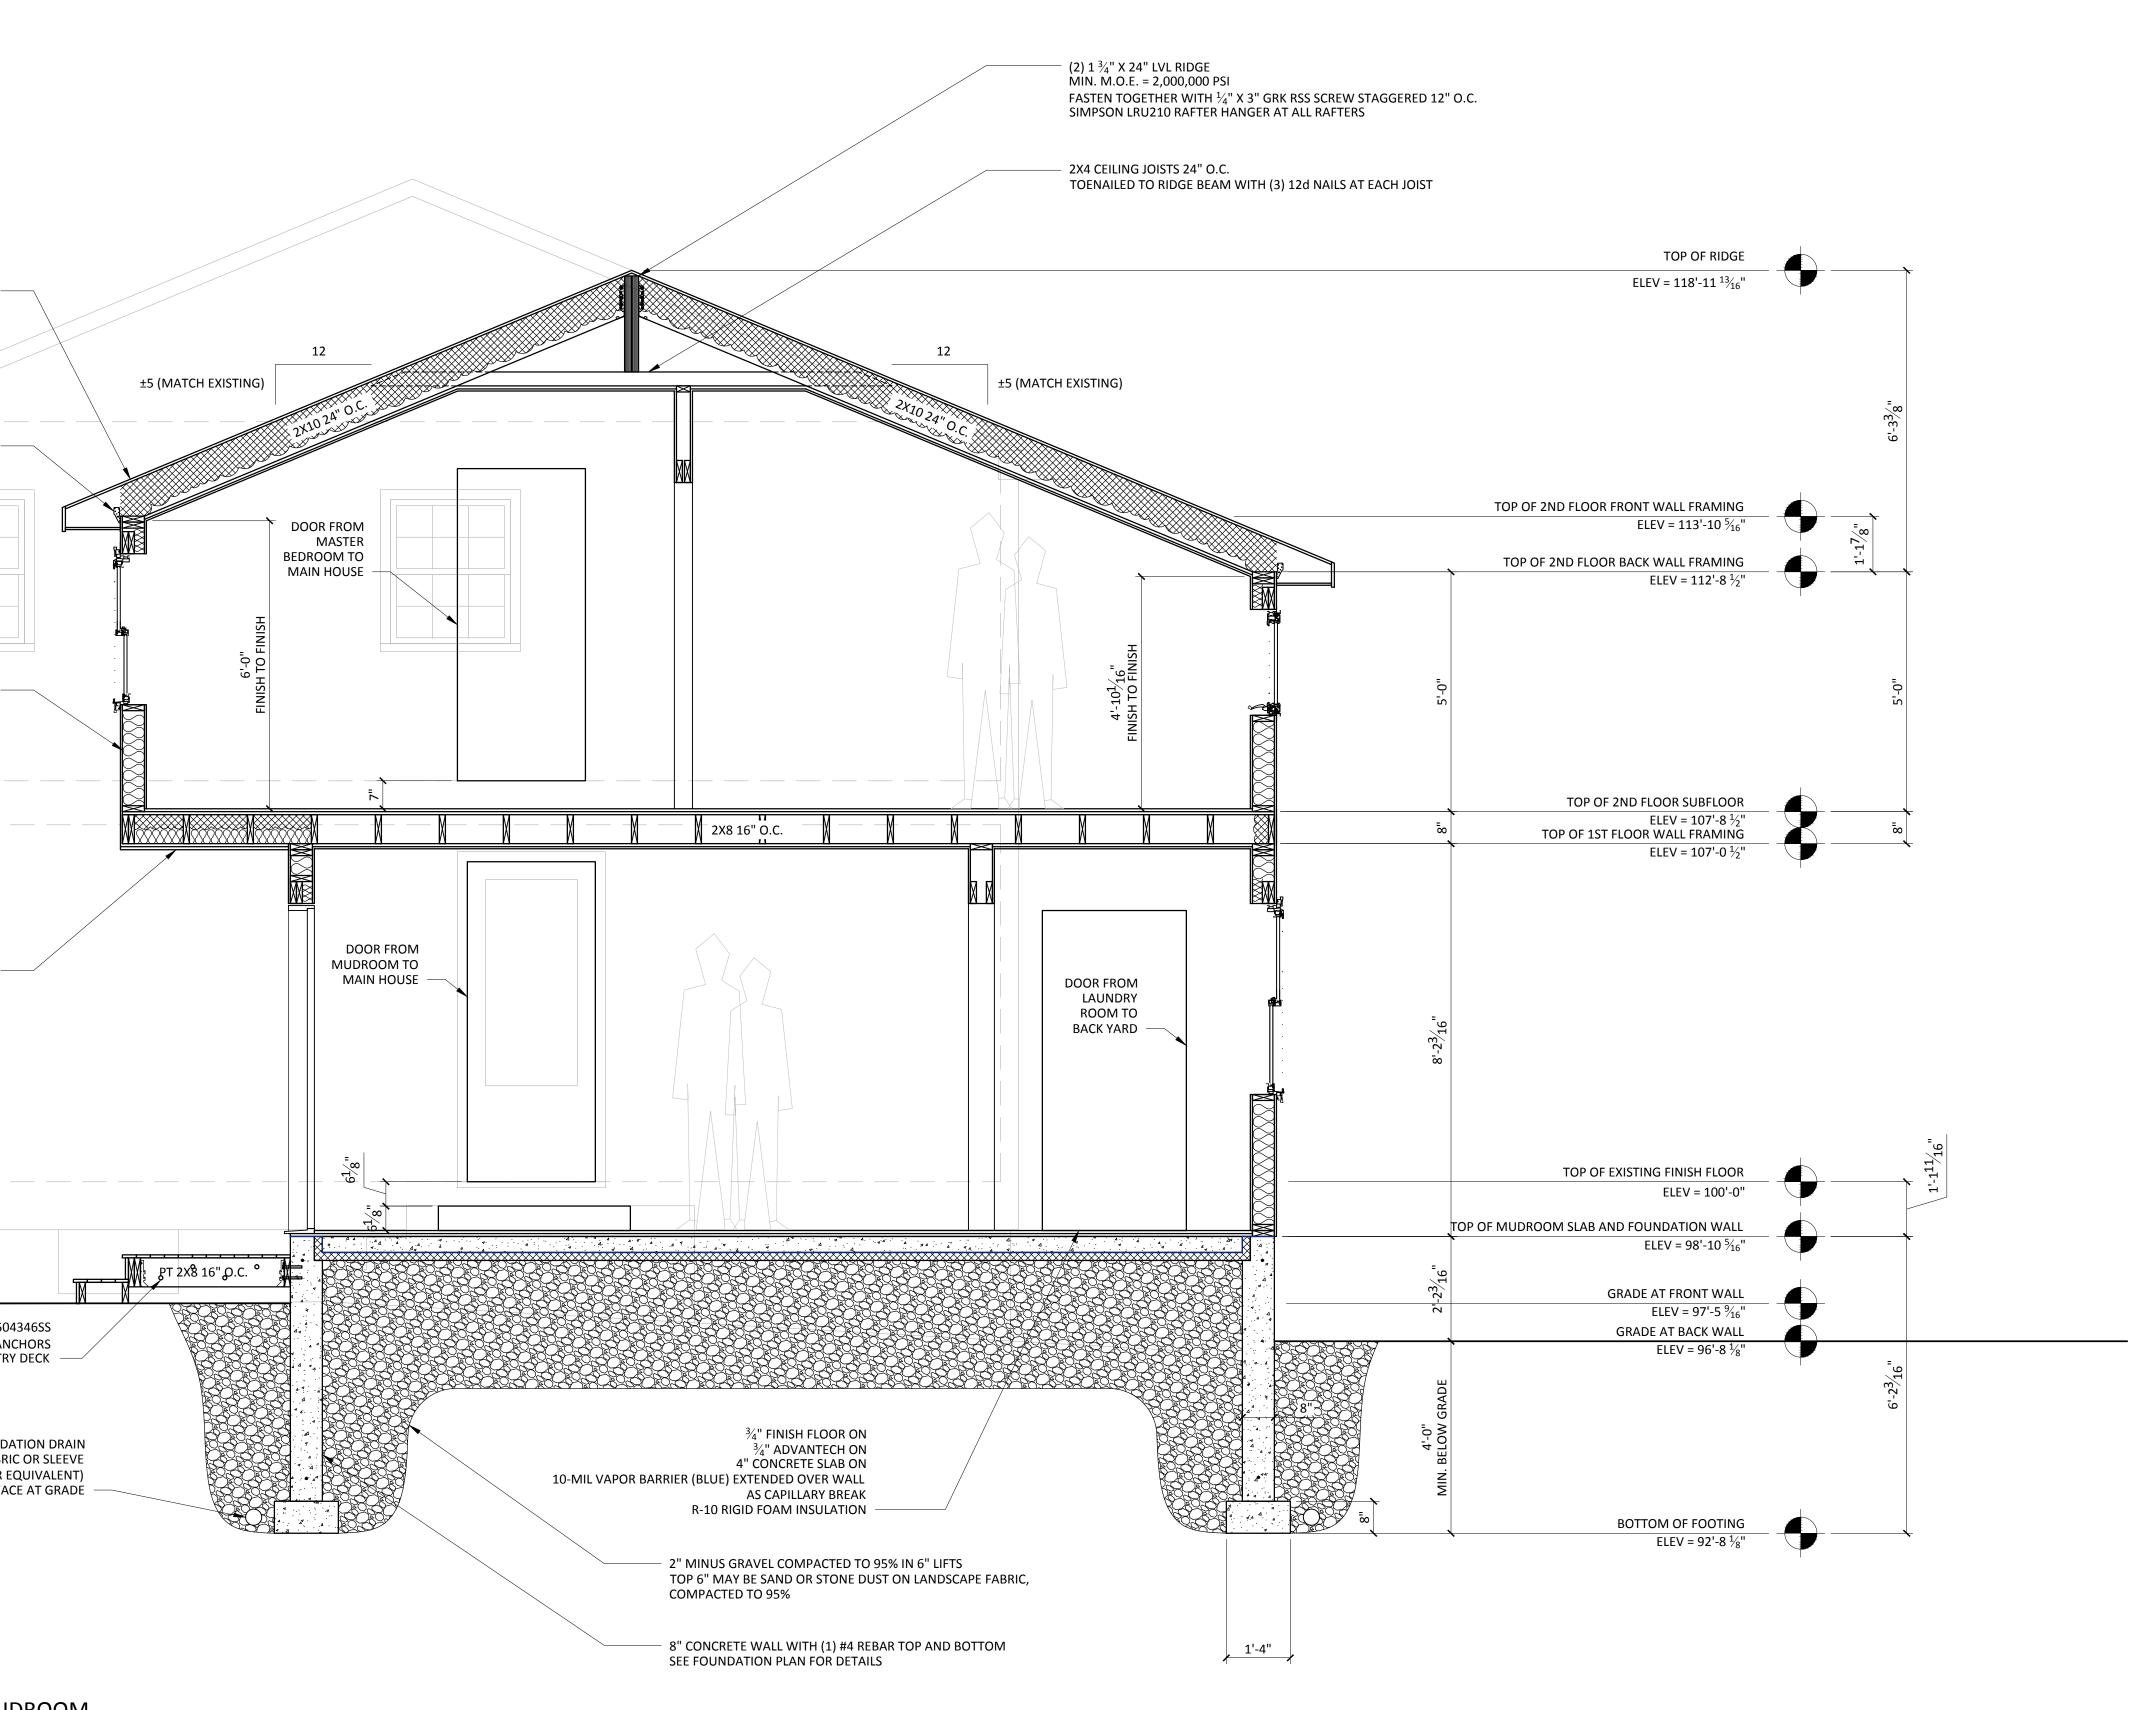

| ASPHALT ROOF SHINGLES TO MATCH EXISTING ON<br>ROOFTOPGUARD 2 OR OTHER APPROVED ROOFING UNDERLAYMENT ON<br>5%" OSB ROOF SHEATHING ON<br>2X10 SPF RAFTERS 24" O.C. WITH<br>MIN. R-49 CLOSED CELL SPRAY FOAM CAVITY INSULATION OR |
|--------------------------------------------------------------------------------------------------------------------------------------------------------------------------------------------------------------------------------|
| R-36 CLOSED CELL SPRAY FOAM AGAINST UNDERSIDE OF ROOF SHEATHING WITH<br>R-13 BATT INSULATION ON INTERIOR SIDE<br>NO POLY VAPOR RETARDER<br>NO ROOF VENTING                                                                     |
| $ m \frac{1}{2}$ " DRYWALL WITH LATEX PAINT FOR CLASS 3 VAPOR RETARDER $-$                                                                                                                                                     |
|                                                                                                                                                                                                                                |
|                                                                                                                                                                                                                                |
|                                                                                                                                                                                                                                |
| (1) SIMPSON H2.5 HURRICANE CLIP AT EVERY RAFTER TO PLATE CONNECTION —                                                                                                                                                          |
|                                                                                                                                                                                                                                |
|                                                                                                                                                                                                                                |
|                                                                                                                                                                                                                                |
| R+R RED CEDAR SHINGLE SIDING ON<br>BENJAMIN OBDYKE HOMESLICKER DRAIN SCREEN ON                                                                                                                                                 |
| TYPAR OR OTHER APPROVED HOUSEWRAP WITH                                                                                                                                                                                         |
| ALL SEAMS SHINGLE-LAPPED AND TAPED ON<br>7/16" OSB SHEATHING ON                                                                                                                                                                |
| 2X6 STUDS 16" O.C. WITH                                                                                                                                                                                                        |
| R-21 CAVITY INSULATION<br>NO POLY AT INTERIOR                                                                                                                                                                                  |
| $\frac{1}{2}$ " DRYWALL WITH LATEX PAINT FOR CLASS 3 VAPOR RETARDER                                                                                                                                                            |
|                                                                                                                                                                                                                                |
|                                                                                                                                                                                                                                |
|                                                                                                                                                                                                                                |
|                                                                                                                                                                                                                                |
|                                                                                                                                                                                                                                |
|                                                                                                                                                                                                                                |
| 1X6 T+G CEILING BOARDS ON                                                                                                                                                                                                      |
| <sup>3</sup> / <sub>4</sub> " STRAPPING                                                                                                                                                                                        |
| 2X8 JOISTS 16" O.C. WITH<br>3" CLOSED CELL SPRAY FOAM (R-18) AGAINST BOTTOM OF FLOOR SHEATHING WITH                                                                                                                            |
| R-13 FIBERGLASS BATTS BELOW                                                                                                                                                                                                    |
| FOR TOTAL R-31 FLOOR CAVITY INSULATION WITH                                                                                                                                                                                    |
| 3/4" ADVANTECH SUBFLOOR ABOVE AND<br>3/4" FINISH FLOOR ON 2ND FLOOR —                                                                                                                                                          |
|                                                                                                                                                                                                                                |

SIMPSON STB2-504346SS  $\frac{1}{2}$ " X 4  $\frac{3}{4}$ " STAINLESS STEEL ANCHORS STAGGERED 8" O.C. AT ALL SIDES OF ENTRY DECK

4"Ø FOUNDATION DRAIN PROTECTED WITH LANDSCAPE FABRIC OR SLEEVE WELL-DRAINING BACKFILL (SAND, 2" STONE OR EQUIVALENT) 4" CLAY SURFACE AT GRADE