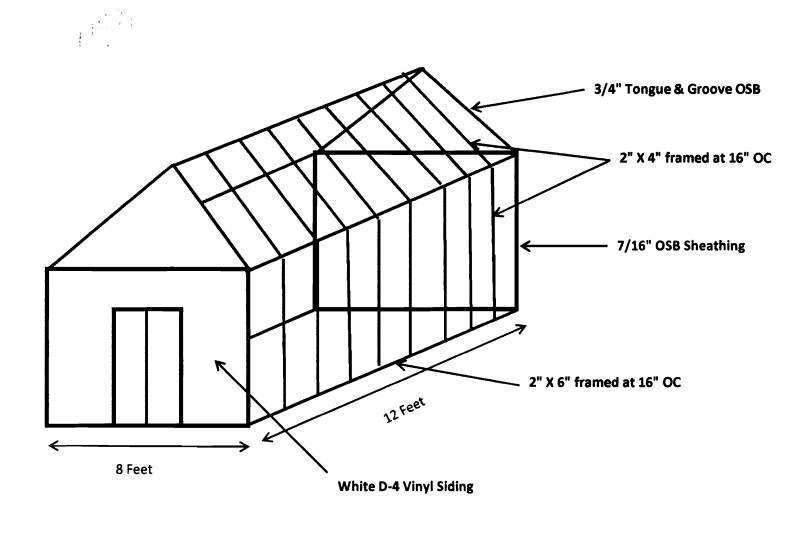

| Location/Address of Construction: 19 1  Total Square Footage of Proposed Structure                                                                              | ACODFIELD ROND PRETURNI<br>e/Area 96 H <sup>2</sup> Square Footage of Lot                                                | 0, M/<br>1000 f  | 12 6.201 Acres                           |
|-----------------------------------------------------------------------------------------------------------------------------------------------------------------|--------------------------------------------------------------------------------------------------------------------------|------------------|------------------------------------------|
| Tax Assessor's Chart, Block & Lot<br>Chart# Block# Lot#                                                                                                         | Applicant *must be owner, Lessee or B  Name DOUGLAS GARDNER  Address 19 WOODFJELD ROAD  City, State & Zip PORTLAND, ME O | Buyer*           | Telephone:<br>899-0549(H)<br>874-8775(W) |
| Lessee/DBA (If Applicable)  N/4                                                                                                                                 | Owner (if different from Applicant) Name Address Al/A City, State & Zip                                                  | C                | of O Fee: \$                             |
| Current legal use (i.e. single family)  If vacant, what was the previous use?  Proposed Specific use:  Is property part of a subdivision?  Project description: | N/4 N6 If yes, please name                                                                                               |                  | <del></del>                              |
| Contractor's name:Address:                                                                                                                                      |                                                                                                                          | –<br>–<br>Telepl | none:                                    |
|                                                                                                                                                                 | ready:                                                                                                                   |                  |                                          |
|                                                                                                                                                                 | on outlined on the applicable Che                                                                                        |                  | Failure to                               |