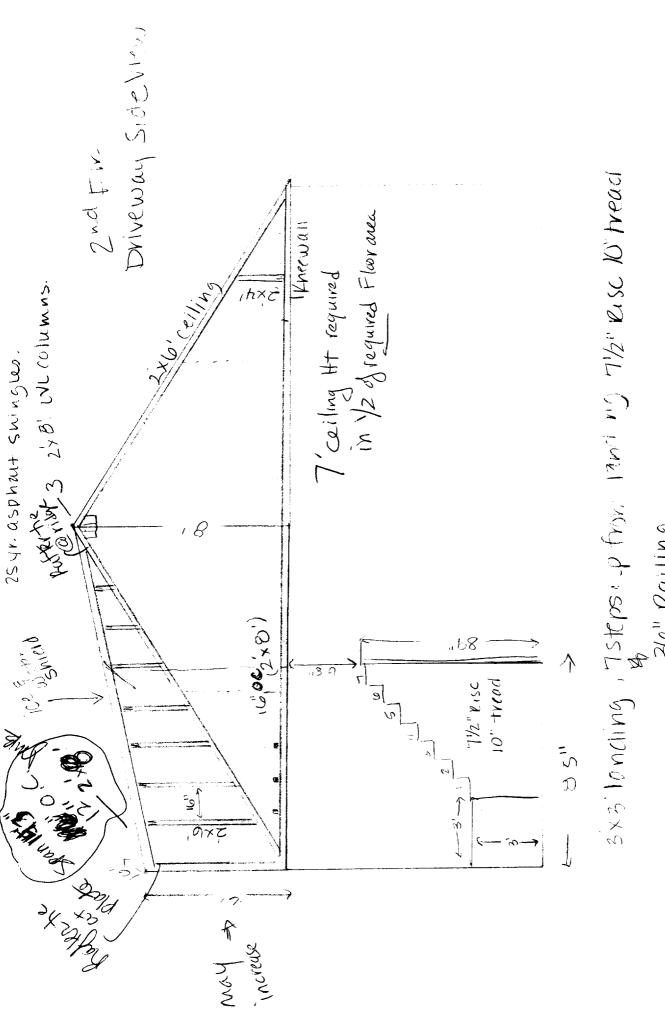

7' Ceiling ht. Rafter span - cathedral

4 columns 12×10. 51/2ft apart

(2x8". 12" oc floor joists.) running width

(2x8". 12" oc floor joists.) running width

of house
both Floors

Side view - (driveus) | Side.)

to be rangues

New Socie views

3x3 Tondling, 7stros. p from 12mil "g 7½" ess 10" tread
36" Railing
36" Bailing
4" oc bailisters

Driveway

3' wide open Stairway w/ hand rail 10" Tread w/ 71/2" Riser Troit

Driveway