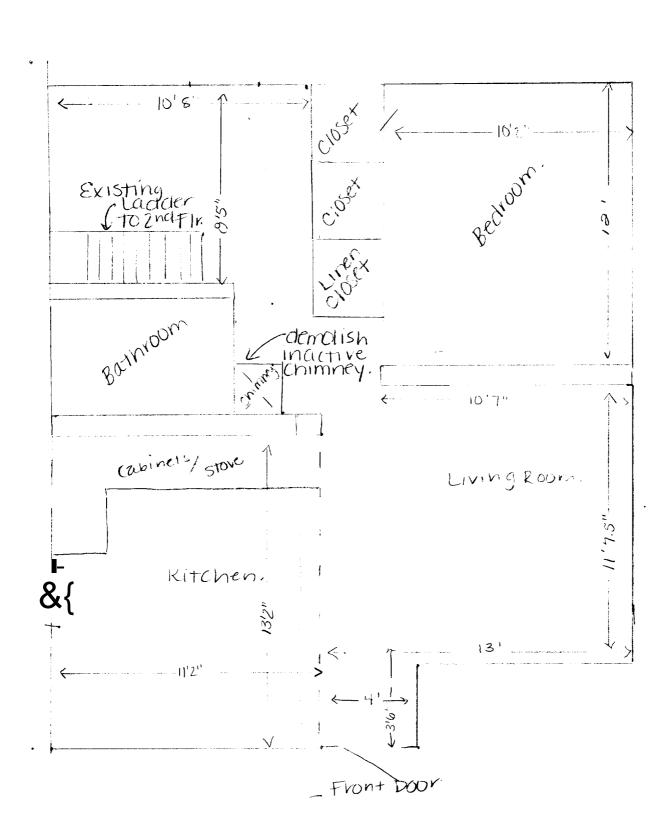

| Location/Address of Construction: 75 V                                                                                                                                                              | Vestmir                            | nster Ave. Portl                                         | and, me 04103           |  |
|-----------------------------------------------------------------------------------------------------------------------------------------------------------------------------------------------------|------------------------------------|----------------------------------------------------------|-------------------------|--|
| Total Square Footage of Proposed Structure  204 SG - ++                                                                                                                                             |                                    | Square Footage of Lot<br>950050: ft.                     |                         |  |
| Tax Assessor's Chart, Block & Lot Chart#   Block# D Lot#   2ana 3                                                                                                                                   | 181 Block# D Lot# & Damela Cassidy |                                                          | Telephone:              |  |
| Lessee/Buyer's Name (If Applicable)                                                                                                                                                                 | telephone:                         | name, address & Pamcia (assidy Minster Ave. 10, me 04103 | Cost Of Work: \$ 16,000 |  |
| Current use: Prsidence (Private Home)                                                                                                                                                               |                                    |                                                          |                         |  |
| If the location is currently vacant, what wa                                                                                                                                                        | s prior use: _                     | NO                                                       |                         |  |
| Approximafely how long has if been vacar                                                                                                                                                            | nt:                                |                                                          |                         |  |
| Proposed use: TO Make unusal Project description: a bedivoom.  Dormer, wooving Change Contractor's name, address & telephone:                                                                       | ng Winc                            | low to door e day                                        | or to windows.          |  |
| Contractor's name, address & telephone: R22 Batstockins Gornam, me 04038  Who should we contact when the permit is ready: Pamela Cassidy  Mailing address: 75 West minster Ave.  POCTIANO, MC 04103 |                                    |                                                          |                         |  |
| We will contact <i>you</i> by phone when the pereview the requirements before starting any and a \$100.00fee If any work starts <b>before</b> to                                                    | work, with a                       | a Plan Reviewer. <b>A</b> stop wo                        |                         |  |
| F THE REQUIRED INFORMATION IS NOT INCLUI                                                                                                                                                            | PLANNING D                         |                                                          |                         |  |