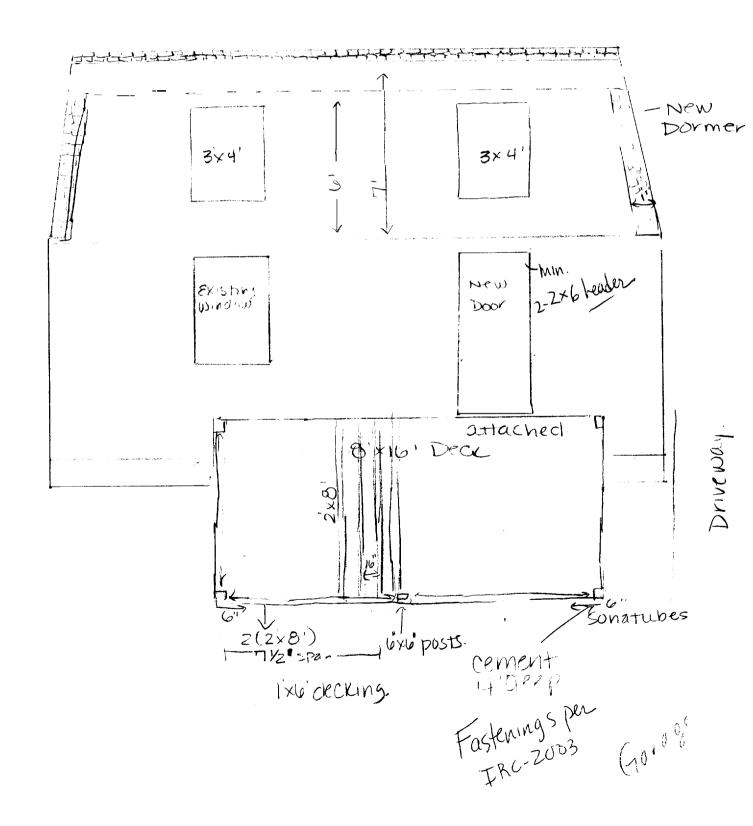

4 columns 12×10. 51/2ft apart

(2x8". 12" oc floor joists.) running width

(2x8". 12" oc floor joists.) running width

of house
both Floors

Side view - (driveus) | Side.)

to be rangues

New Socie views

3x3 Tondling, 7stros. p from 12mil "g 7½" ess 10" tread
36" Railing
36" Bailing
4" oc bailisters

Driveway

3' wide open Stairway w/ hand rail 10" Tread w/ 71/2" Riser Troit

Driveway