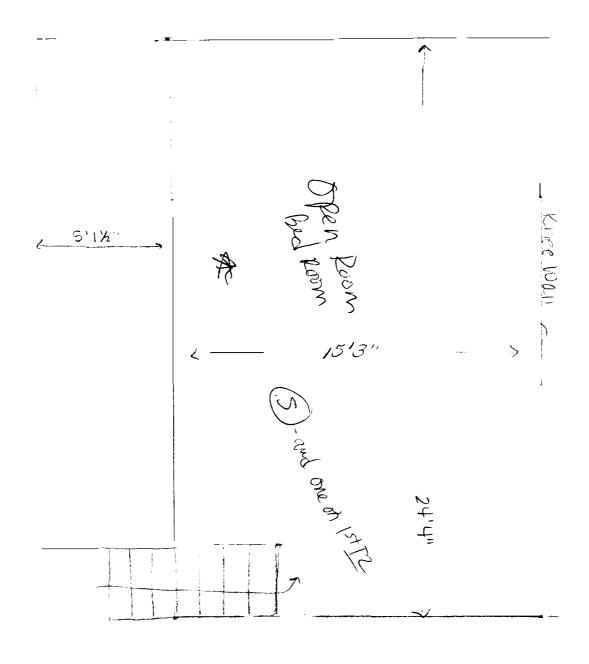

4 columns 12×10. 51/2ft apart

(2x8". 12" oc floor joists.) running width

(2x8". 12" oc floor joists.) running width

of house
both Floors

Side view - (driveus) | Side.)

to be rangues

New Socie views

3x3 Tondling, 7stros. p from 12mil "g 7½" ess 10" tread
36" Railing
36" Bailing
4" oc bailisters