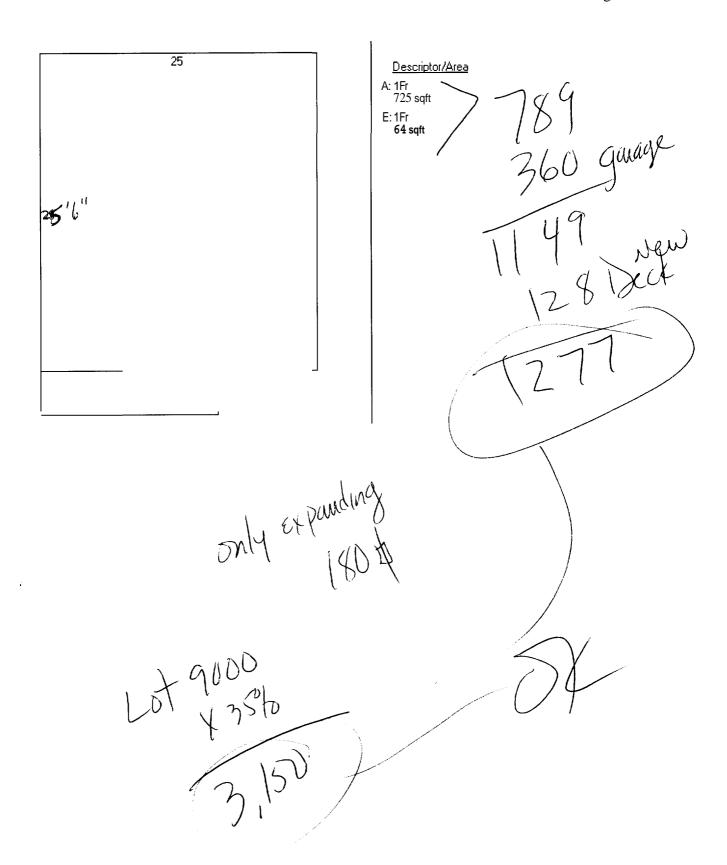

| Location/Address of Construction: 75 V                                                                                                                                                              | Vestmir                            | nster Ave. Portl                                         | and, me 04103           |  |
|-----------------------------------------------------------------------------------------------------------------------------------------------------------------------------------------------------|------------------------------------|----------------------------------------------------------|-------------------------|--|
| Total Square Footage of Proposed Structure  204 SG - ++                                                                                                                                             |                                    | Square Footage of Lot<br>950050: ft.                     |                         |  |
| Tax Assessor's Chart, Block & Lot Chart#   Block# D Lot#   2ana 3                                                                                                                                   | 181 Block# D Lot# & Damela Cassidy |                                                          | Telephone:              |  |
| Lessee/Buyer's Name (If Applicable)                                                                                                                                                                 | telephone:                         | name, address & Pamcia (assidy Minster Ave. 10, me 04103 | Cost Of Work: \$ 16,000 |  |
| Current use: Prsidence (Private Home)                                                                                                                                                               |                                    |                                                          |                         |  |
| If the location is currently vacant, what wa                                                                                                                                                        | s prior use: _                     | NO                                                       |                         |  |
| Approximafely how long has if been vacar                                                                                                                                                            | nt:                                |                                                          |                         |  |
| Proposed use: TO Make unusal Project description: a bedivoom.  Dormer, wooving Change Contractor's name, address & telephone:                                                                       | ng Winc                            | low to door e day                                        | or to windows.          |  |
| Contractor's name, address & telephone: R22 Batstockins Gornam, me 04038  Who should we contact when the permit is ready: Pamela Cassidy  Mailing address: 75 West minster Ave.  POCTIANO, MC 04103 |                                    |                                                          |                         |  |
| We will contact <i>you</i> by phone when the pereview the requirements before starting any and a \$100.00fee If any work starts <b>before</b> to                                                    | work, with a                       | a Plan Reviewer. <b>A</b> stop wo                        |                         |  |
| F THE REQUIRED INFORMATION IS NOT INCLUI                                                                                                                                                            | PLANNING D                         |                                                          |                         |  |