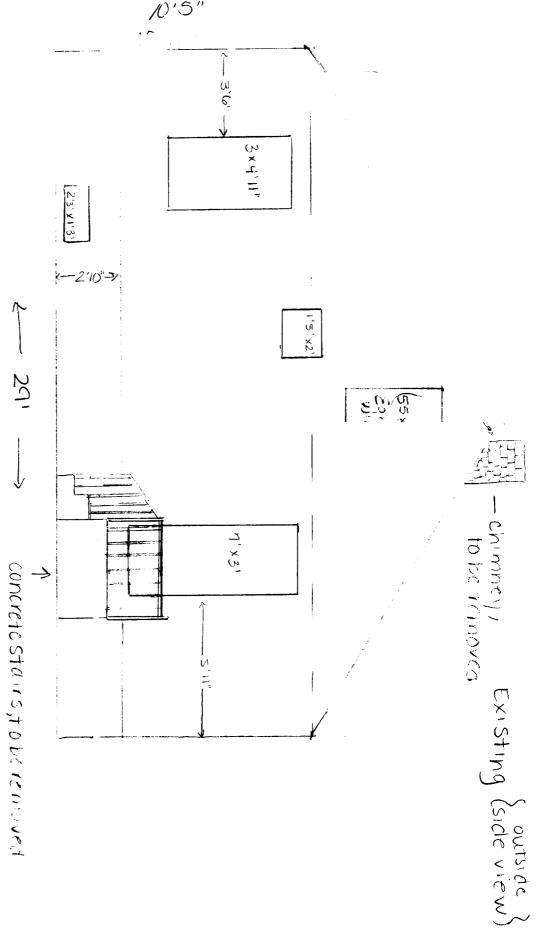

4 columns 12×10. 51/2ft apart

(2x8". 12" oc floor joists.) running width

(2x8". 12" oc floor joists.) running width

of house
both Floors

Side view - (driveus) | Side.)

to be rangues

New Socie views

3x3 Tondling, 7stros. p from 12mil "g 7½" ess 10" tread
36" Railing
36" Bailing
4" oc bailisters