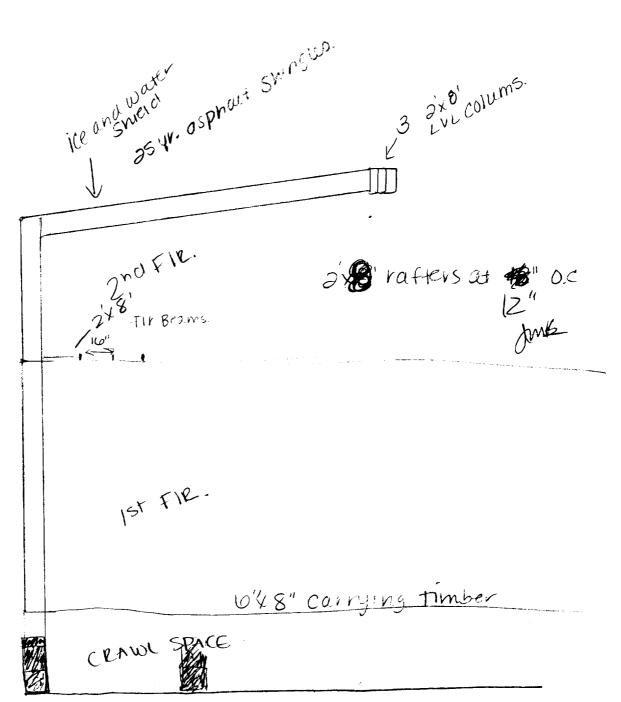

rmit for work described in this application is issued, I certify that the CodeOfficial's authorized representative shall have the authority to enter all areas covered by this permit at any reasonable hour to enforce the provisions of the codes applicable to this permit.

| Signature of applicant: Pamera W. (US      | Sille Date: 1 | 1112105             |
|--------------------------------------------|---------------|---------------------|
| This is NOT a married way may not a commit | Ū             | the constitution of |

This is NOT a permit, you may not commence ANY work until the permit is issued. If You are in a Historic District you may be subject to additional permitting and fees with the Planning Department on the 4th floor of City Hall Spoke with John Reed about stairs on 411/05.



4 columns 12×10. 51/2ft apart

(2x8". 12" oc floor joists.) running width

(2x8". 12" oc floor joists.) running width

of house
both Floors

Side view - (driveus) | Side.)





to be rangues

New Socie views



3x3 Tondling, 7stros. p from 12mil "g 7½" ess 10" tread
36" Railing
36" Bailing
4" oc bailisters



Driveway

3' wide open Stairway w/ hand rail 10" Tread w/ 71/2" Riser Troit

Driveway