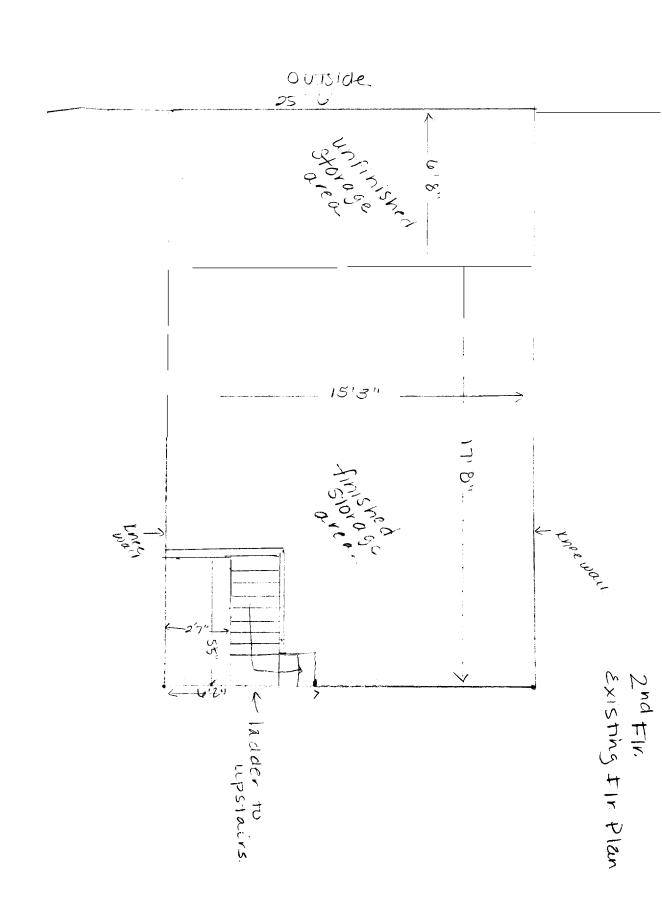

# **Property Information**

| Attic<br>None | Basement<br>Crawl |
|---------------|-------------------|
|               |                   |