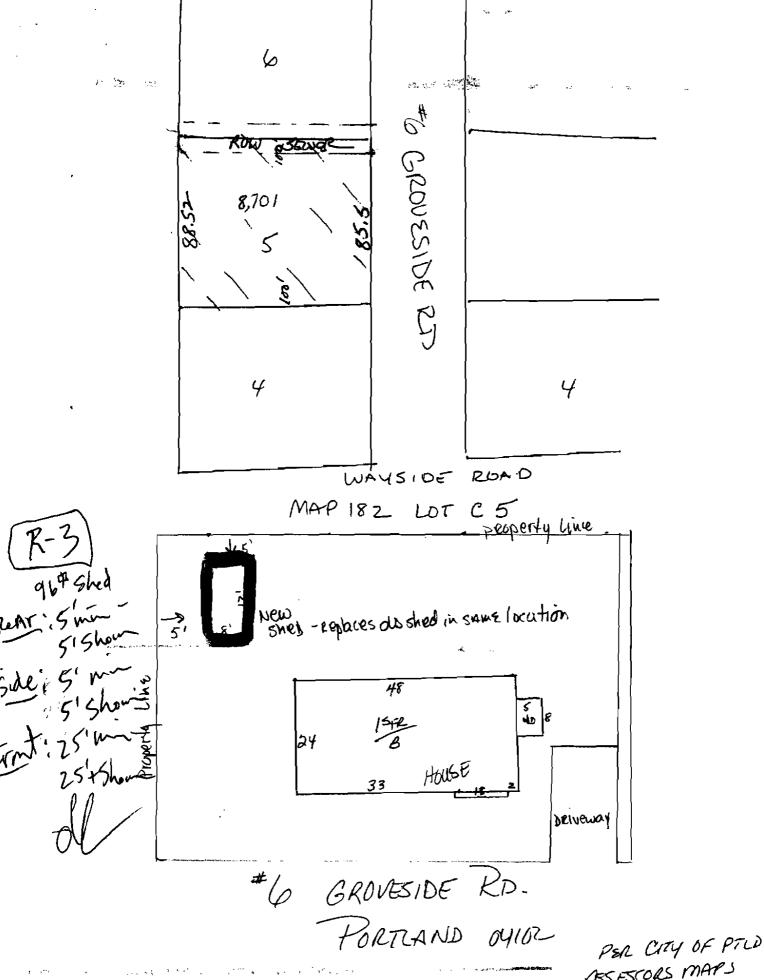

| Location/Address of Construction: 6                                                                                                    | provesible RD. Portland 1                                             | Nt. 04102        |  |  |  |
|----------------------------------------------------------------------------------------------------------------------------------------|-----------------------------------------------------------------------|------------------|--|--|--|
| Total Square Footage of Proposed Structure/A                                                                                           | rea 96 Square Footage of Lot                                          |                  |  |  |  |
| Tax Assessor's Chart, Block & Lot                                                                                                      | Applicant *must be owner, Lessee or Buyer                             | r* Telephone:    |  |  |  |
| Chart# Block# Lot#                                                                                                                     | Name Lin DA BRIDGES                                                   | 707-874-2367     |  |  |  |
| 182 5                                                                                                                                  | Address 6 GROVESIDE Rd.                                               |                  |  |  |  |
|                                                                                                                                        | City, State & Zip Portland, ME 041                                    |                  |  |  |  |
| Lessee/DBA (If Applicable)                                                                                                             | Owner (if different from Applicant)                                   | Cost Of 817      |  |  |  |
|                                                                                                                                        | Name                                                                  | Work: \$ 1100    |  |  |  |
|                                                                                                                                        | Address                                                               | C of O Fee: \$   |  |  |  |
|                                                                                                                                        | City, State & Zip                                                     | Total Fee: \$ 50 |  |  |  |
|                                                                                                                                        |                                                                       | Total Pee. p     |  |  |  |
| Current legal use (i.e. single family)                                                                                                 | SEPT                                                                  |                  |  |  |  |
| If vacant, what was the previous use?                                                                                                  |                                                                       | _ <del></del>    |  |  |  |
| Proposed Specific use:                                                                                                                 | If yes, please name                                                   |                  |  |  |  |
| Project description:                                                                                                                   |                                                                       | <del></del>      |  |  |  |
| 8 x /2 Shed                                                                                                                            |                                                                       |                  |  |  |  |
| <u> </u>                                                                                                                               |                                                                       |                  |  |  |  |
| 114                                                                                                                                    |                                                                       |                  |  |  |  |
| Contractor's name:                                                                                                                     | <del></del>                                                           |                  |  |  |  |
| Address:                                                                                                                               |                                                                       |                  |  |  |  |
| City, State & Zip                                                                                                                      |                                                                       | elephone:        |  |  |  |
| Who should we contact when the permit is ready: LINDA BRIDGES Telephone: 874-2367                                                      |                                                                       |                  |  |  |  |
| Who should we contact when the permit is ready: LINDA BRIDGES  Telephone: 874-2367  Mailing address: 6 GROVESIDE Rd. POYTHANG ME 04102 |                                                                       |                  |  |  |  |
| Please submit all of the information do so will result in the                                                                          | outlined on the applicable Checkling automatic denial of your permit. | st. Failure to   |  |  |  |