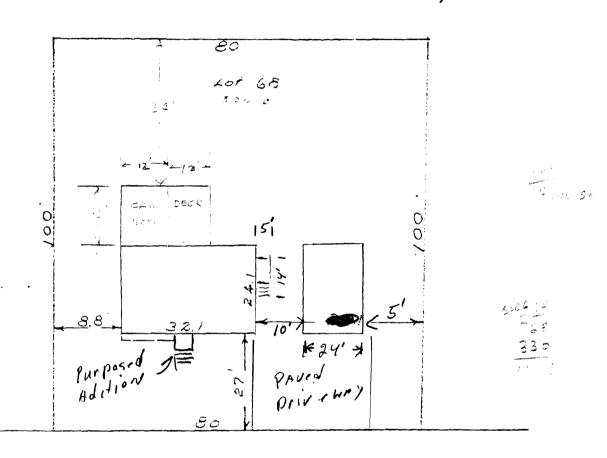

10.9

824 4214

33773348.8378 M9 S0:10 9002-80-100

PLC. PLAN SHOWING BUILDINGS

ON LOT #68 Sec. B

WAYSIDE ROAD

LONGFELLOW WOODS

PORTLAND, MAINE

January 1961

Not to Scale

I hereby certify that the buildings on this lot is within all lot lines and conforms with the restrictions of record.

Registered Civil Engineer

TO BE DO THE TO THE POST OF