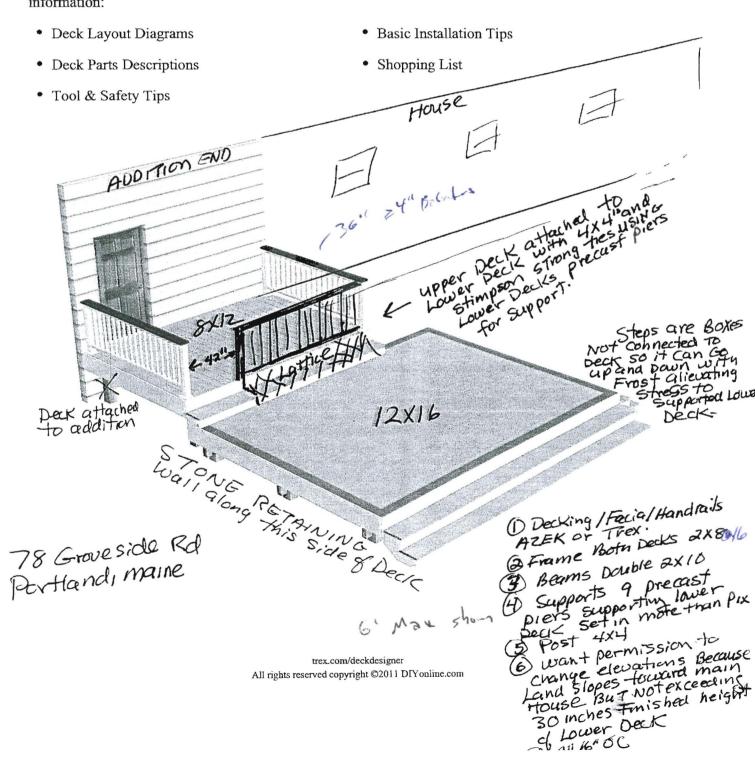

# Roger's Deck Design 2333908

Congratulations! You just completed your Trex deck design. This report will provide the following information:

#### Building

- The ends of each joist, beam or girder shall have not less than 1.5 inches of bearing on wood or metal and not less than 3 inches on masonry or concrete except where supported on a 1-inch-by-4-inch ribbon strip and nailed to the adjacent stud or by the use of *approved* joist hangers.
- 2. R311.5.1 Attachment. Exterior landings, decks, balconies, stairs and similar facilities shall be positively anchored to the primary structure to resist both vertical and lateral forces or shall be designed to be self-supporting. Attachment shall not be accomplished by use of toenails or nails subject to withdrawal.
- 3. A graspable handrail (34-38 inches in height) shall be provided on at least one side of each continuous run of treads or flight with four or more risers. Fall protection (36 inches) from exterior decks may be required if floor joist are at or above thirty (30) inches from grade.
- 4. Frost protection must be installed per the enclosed detail as discussed w/owner/contractor (at least 4' from grade).

Requesting Modification Of old permit # 101189