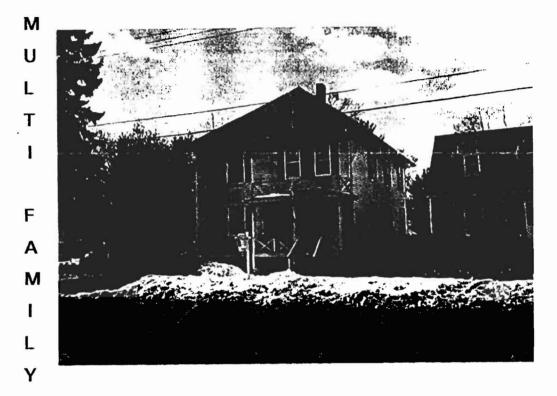

#### **REMARKS:**

IIUGE ROSEMONT 2 FAMILY. EACH UNIT HAS 3 BRS, LR, DR, HW FLOORS. UPDATED WINDOWS, SIDING, ROOF, ELECTRIC, ETC. PROPERTY ALSO HAS LARGE DETACHED STUDIO/WORKSHOP (CURRENTLY ILLEGALLY RENTED @\$450/MO. AS AN APARTMENT).

#### 2-Story

#ofUnits YearBuilt: 1911 #1Bdrm/Eff.: 0 OwnerOcc: Y #2Bdrni #Parking : 4 #3Bdrm Garage : #Baths #Ranges : 3 #HtgUnit #Refrig : 3 : 3 #WtrHtr Taxes : \$2,790 : 3 FloodZone : U TaxYear: 97-98 TaxReduction : N Seasonal : N SchoolDistrict: PORTLN Surveyed : UColor : GREEN Glaag + /- : 2640