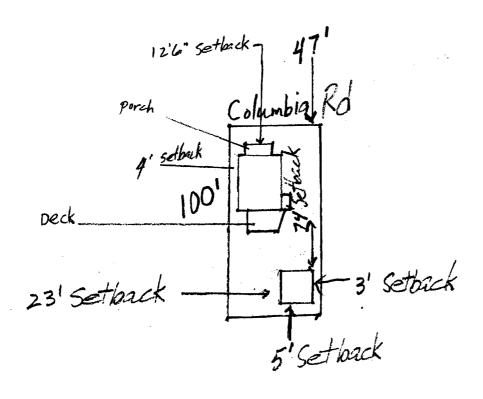

Lot 181-F-008

Plot Plan

Patrick Cogan-Applicant

75 Columbia Rd

Scale = 1"=50"

Garage: width 20'7" Depth 18'3"