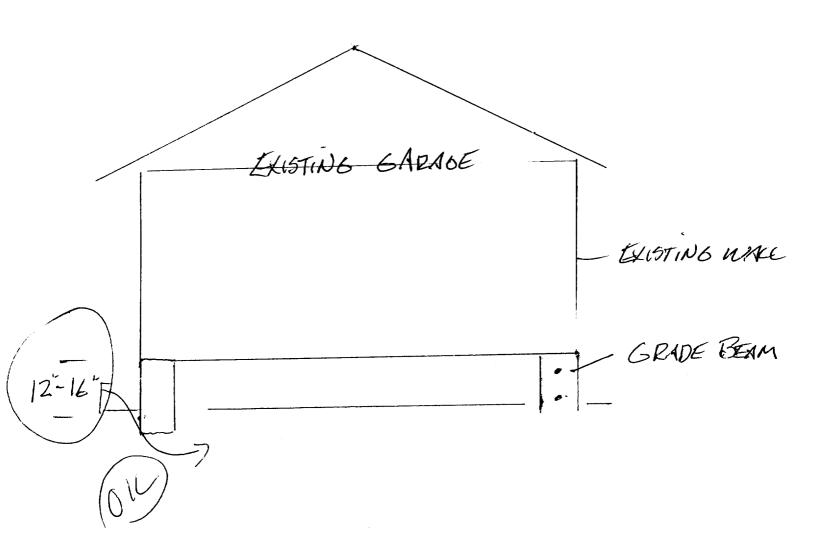

Date:

Well Floor

Signature of applicant:

"Rosemont P.B. 11 Pg 29 PLACE DELICAL GARAGE

51 Columbia Rd

FALL 2005

PROJECT IS TO LIFT

EXISTING BUILDING ONE FOOT (Appeir)

AND POUR GRADE BESON AROUND PERMETER

|                                                                                                                                                              |                   |            | -                       |                          | T               |  |  |  |
|--------------------------------------------------------------------------------------------------------------------------------------------------------------|-------------------|------------|-------------------------|--------------------------|-----------------|--|--|--|
| City of Portland, Maine - Buil                                                                                                                               | ding or Use Permi | Permit No: | Date Applied For:       | CBL:                     |                 |  |  |  |
| 389 Congress Street, 04101 Tel: (                                                                                                                            | O                 | 6 05-1548  | 10/21/2005              | 181 E002001              |                 |  |  |  |
| _ocation of Construction:                                                                                                                                    | Owner Name:       |            | Owner Address:          |                          | Phone:          |  |  |  |
| 51 COLUMBIA RD                                                                                                                                               | PENCE DAVID JR &  | MOIRA DRI  | 51 COLUMBIA R           | 51 COLUMBIA RD           |                 |  |  |  |
| 3usiness Name:                                                                                                                                               | Contractor Name:  |            | Contractor Address:     | Phone                    |                 |  |  |  |
|                                                                                                                                                              | Bill Noon         |            | 78 Sunset Road Sp       | 8 Sunset Road Springvale |                 |  |  |  |
| Lessee/Buyer's Name                                                                                                                                          | Phone:            |            | Permit Type:            |                          |                 |  |  |  |
|                                                                                                                                                              |                   |            | Alterations - Dwellings |                          |                 |  |  |  |
| Proposed Use:                                                                                                                                                |                   | Propos     | ed Project Description: |                          |                 |  |  |  |
| Single Family Home/ install a grade beam under existing garage install a grade beam under existing garage                                                    |                   |            |                         |                          |                 |  |  |  |
|                                                                                                                                                              |                   |            |                         |                          |                 |  |  |  |
|                                                                                                                                                              |                   |            |                         |                          |                 |  |  |  |
|                                                                                                                                                              |                   |            |                         |                          |                 |  |  |  |
|                                                                                                                                                              |                   |            |                         |                          |                 |  |  |  |
| Dept: Zoning Status: A                                                                                                                                       | pproved           | Reviewer   | : Tom Markley           | Approval Da              | nte: 11/07/2005 |  |  |  |
| Note:                                                                                                                                                        |                   |            | -                       |                          | Ok to Issue:    |  |  |  |
|                                                                                                                                                              |                   |            |                         |                          |                 |  |  |  |
|                                                                                                                                                              |                   |            |                         |                          |                 |  |  |  |
| Dept: Building Status: A                                                                                                                                     | .pproved          | Reviewer   | : Tom Markley           | Approval Da              | ite:            |  |  |  |
| Note:                                                                                                                                                        |                   |            |                         |                          | Ok to Issue: 🗹  |  |  |  |
| 1) Application approval based upon information provided by applicant. Any deviation from approved plans requires separate review and approval prior to work. |                   |            |                         |                          |                 |  |  |  |