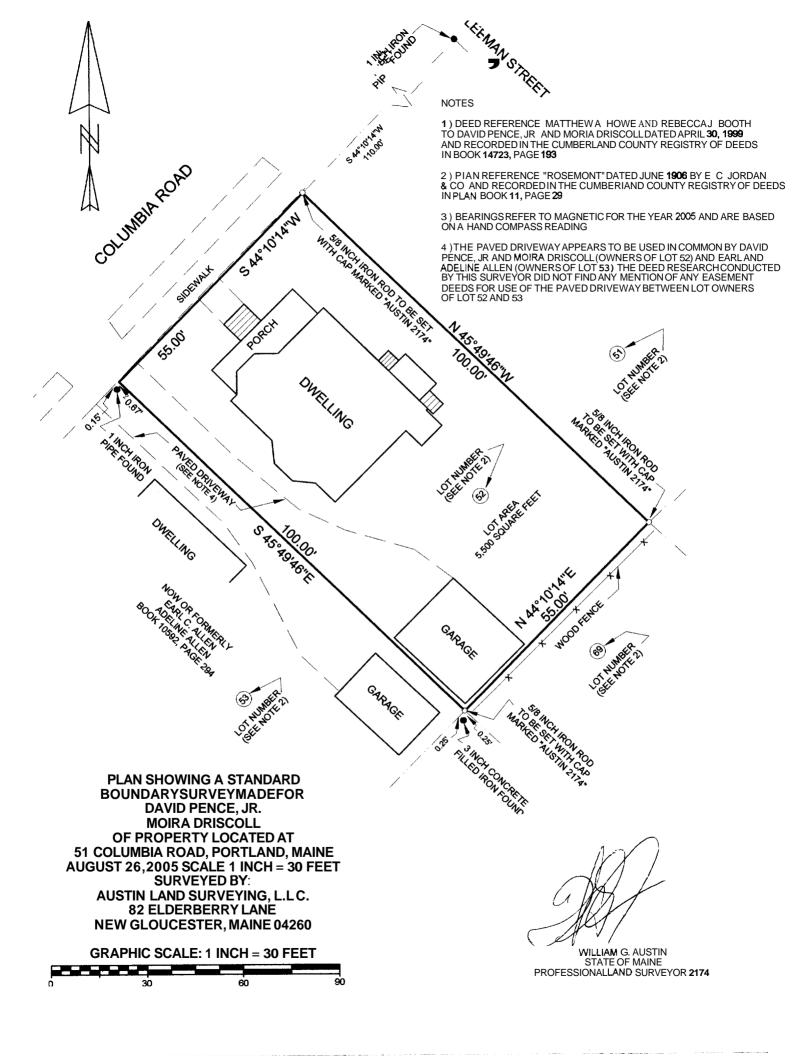

| Location/Address of Construction:                                                                                            | 51 Col              | 4mbis                  | Pl:             |                 |                              |
|------------------------------------------------------------------------------------------------------------------------------|---------------------|------------------------|-----------------|-----------------|------------------------------|
| Total Square Footage of Proposed Structu                                                                                     | ıre                 | Square Foo             | otage of Lot 5, | 500             | 58Y                          |
| Tax Assessor's Chart, Block & Lot Chart# Block# Lot#                                                                         | i .                 | DAVID PER<br>PA DRISCE |                 |                 | elephone:<br>74 <i>6</i> 429 |
| Lessee/Buyer's Name (If Applicable)                                                                                          | Applicant telephone | name, addre            | ss &<br>W       | cost (<br>Work: |                              |
|                                                                                                                              | 79. SUN<br>SPRING   | HE ME                  | 324-3733        | Fee: \$         | }                            |
| Proposed use: SPADE BELM De Project description:                                                                             | BILL 1              |                        | SWEET PO        | <del></del>     | 7 100 MO 1630<br>324-3733    |
| IF THE REQUIRED INFORMATION IS NOT INCL<br>DENIED AT THE DISCRETION OF THE BUILDING<br>INFORMATION IN ORDER TO APROVE THIS P | 3/PLANNING          |                        |                 |                 |                              |

Date:

Well Floor

Signature of applicant:

"Rosemont P.B. 11 Pg 29 PLACE DELICAL GARAGE

51 Columbia Rd

FALL 2005

PROJECT IS TO LIFT

EXISTING BUILDING ONE FOOT (Appeir)