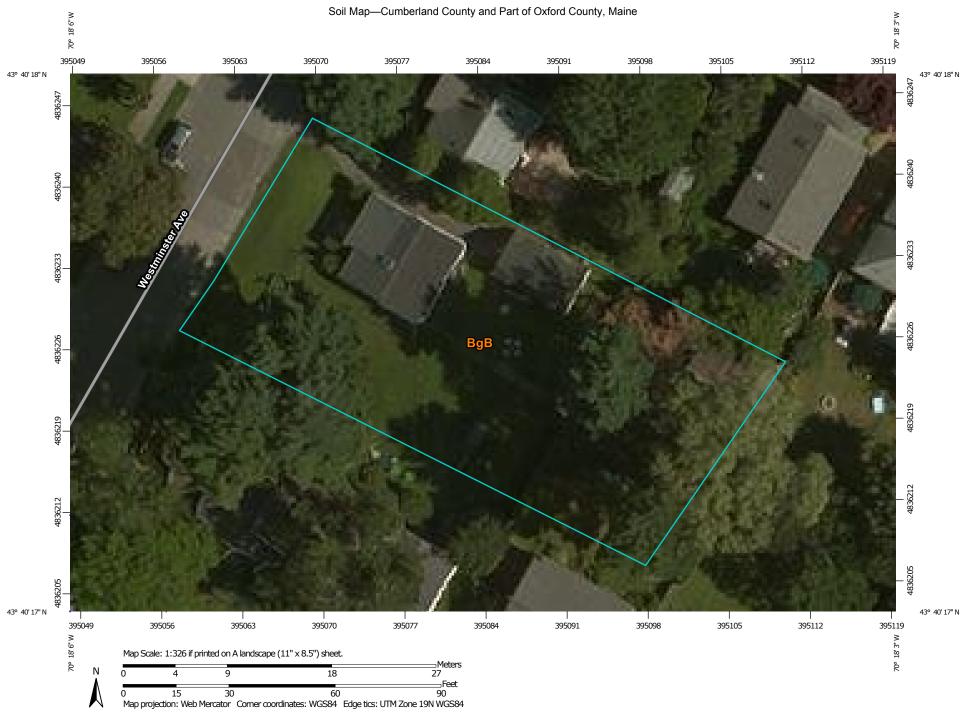

USDA Natural Resources Conservation Service Web Soil Survey National Cooperative Soil Survey

Soil Map—Cumberland County and Part of Oxford County, Maine

## Map Unit Legend

| Cumberland County and Part of Oxford County, Maine (ME005) |                                                         |              |                |
|------------------------------------------------------------|---------------------------------------------------------|--------------|----------------|
| Map Unit Symbol                                            | Map Unit Name                                           | Acres in AOI | Percent of AOI |
| BgB                                                        | Belgrade very fine sandy loam,<br>0 to 8 percent slopes | 0.2          | 100.0%         |
| Totals for Area of Interest                                |                                                         | 0.2          | 100.0%         |