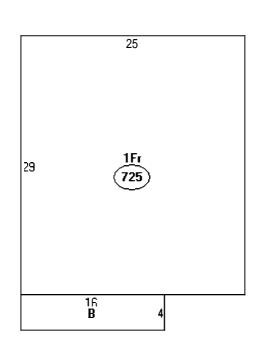

r>None | Basement<br>Crawl |

#### **Outbuildings**

| Type         | Quantity | Year Built | Size  | Grade | Condition |
|--------------|----------|------------|-------|-------|-----------|
| GARAGE-WD/CB | 1        | 1960       | 14X24 | C     | A         |

#### Sales Information

| Date       | Type          | Price    | Book/Page |
|------------|---------------|----------|-----------|
| 06/01/2003 | LAND + BLDING | \$93,000 | 19470-3   |
| 10/27/2000 | LAND + BLDING | \$93,000 | 15810-092 |
| 07/01/1995 | LAND + BLDING | \$71,250 | 11993-273 |

#### Picture and Sketch

Picture Sketch Tax-Map

Click here to view Tax Roll Information.

<sup>\*</sup> Value subject to change based upon review of property status as of 4/1/06. The tax rate will be determined by City Council in May 2006.





#### Descriptor/Area

A: 1Fr 725 sqft

B: 1Fr 64 sqft



# FOR MORTGAGE LENDER USE ONLY

GENERAL MOTES: (I) DISTANCES SHOWN ARE TAKEN FROM PROVIDED FITLE REFERENCES SHOWN BELOW. (2) THIS INSPECTION EXAMINES DEFLING AND ACCESSORY STRUCTURE COMPLIANCE WITH RESPECT TO MINICIPAL ROWING SETBLICK REQUIREMENTS ONLY. (3) A STANDARD BOUNDARY SURVEY SERVICULD BE PROFORMED TO REPORTED TO MINICIPAL ROWING AS TO ACTUAL PROPERTY LINE LOCATIONS. (4) THIS INSPECTION DEPORTS ALL VISIBLE STRUCTURAL EMPRICACHMENTS WITH RESPECT TO APPARENT PROPERTY LINES AND RECOGNIZES ONLY THOSE EASEMENTS & RICHTS OF WATS STATED OR SHOWN IN BELOW PROVIDED TITLE REFERENCES AND DOES NOT REVEAL ANY CONFLICTS WITH ABUTTING DEEDS. (6) PLOOD HASARD DETERMINATION IS MADE BY SCALING DISTANCES ON BELOW REPERENCED FRMA MAP. (6) THIS