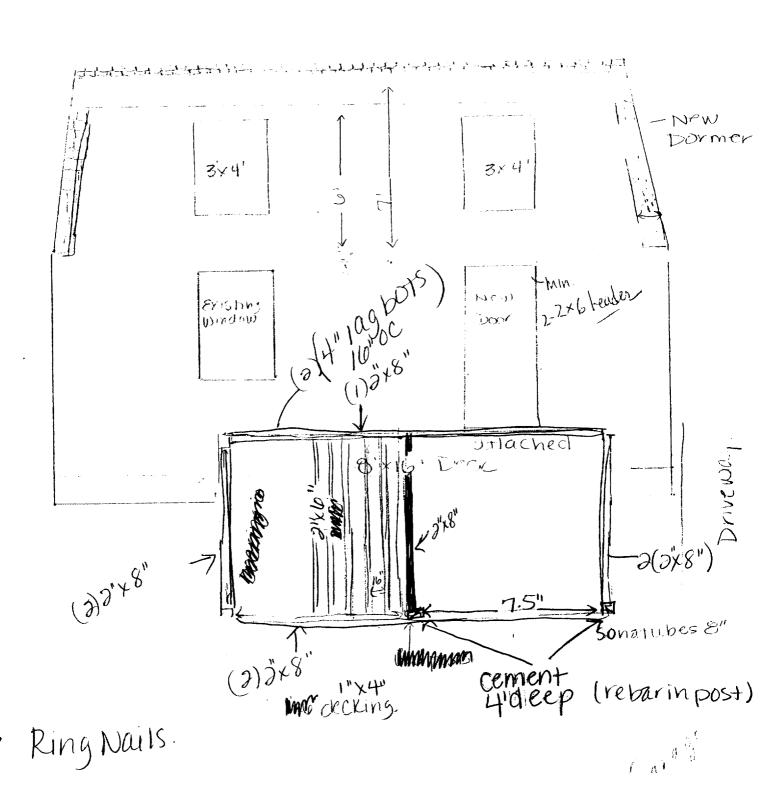

| City of Portland Maine                            | e - Building or Use Permit         | 4                 | Permit No:            | Date Applied For:     | CBL:                |
|---------------------------------------------------|------------------------------------|-------------------|-----------------------|-----------------------|---------------------|
|                                                   | Tel: (207) 874-8703, Fax: (        |                   | 06-0719               | 05/12/2006            | 181 D002001         |
| Location of Construction:                         | Owner Name:                        | [1                | Owner Address:        |                       | Phone:              |
| 75 WESTMINSTER AVE                                | CASSIDY PAMELA                     | W                 | 75 WESTMINSTE         | ER AVE                |                     |
| Business Name:                                    | Contractor Name:                   |                   | Contractor Address:   |                       | Phone               |
|                                                   | Home owner                         |                   | Portland              |                       |                     |
| Lessee/Buyer's Name                               | Phone:                             | ]                 | Permit Type:          |                       |                     |
|                                                   |                                    |                   | Alterations - Dwe     | llings                |                     |
| Single family 8 x 16 ft deck                      |                                    | Deck 8            | 3 <b>x</b> 16 ft      |                       |                     |
| Dept: Zoning St                                   | atus: Approved with Condition      | s Reviewer:       | Ann Machado           | Approval Da           |                     |
| Note:                                             |                                    |                   |                       |                       | Ok to Issue:        |
| 1) This property shall remain approval.           | n a single family dwelling. Any c  | change of use sha | all require a separat | e permit application  | for review and      |
| 2) This permit is being appro-<br>work.           | oved on the basis of plans submi   | tted. Any deviat  | ions shall require a  | separate approval be  | efore starting that |
| Dept: Building St                                 | atus: Approved with Condition      | s Reviewer:       | Mike Nugent           | Approval Da           | nte: 07/05/2006     |
| Note:                                             |                                    |                   |                       |                       | Ok to Issue:        |
| 1) This permit is granted wit                     | h the understanding that the decl  | k is only 15 inch | es above grade.       |                       |                     |
| 2) The two (2)2" x 8" beam commencement of framin | is underdesigned for an 8 foot og. | ppen span. A bea  | m design must be s    | ubmitted and approve  | ed prior to         |
| 3) No stairs were included in                     | the application. If stairs are pla | nned a diagram    | showing the details   | and location on the l | ot must be          |

submitted and approved.