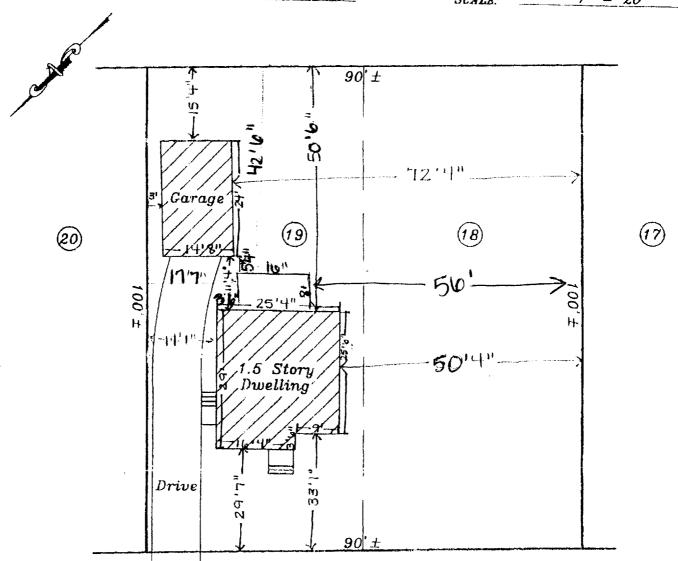

# FOR MORTGAGE LENDER USE ONLY

GENERAL MOTES: (I) DISTANCES SHOWN ARE TAKEN FROM PROVIDED FITLE REFERENCES SHOWN BELOW. (2) THIS INSPECTION EXAMINES DEFLING AND ACCESSORY STRUCTURE COMPLIANCE WITH RESPECT TO MINICIPAL ROWING SETBLICK REQUIREMENTS ONLY. (3) A STANDARD BOUNDARY SURVEY SERVICULD BE PROFORMED TO REPORTED TO MINICIPAL ROWING AS TO ACTUAL PROPERTY LINE LOCATIONS. (4) THIS INSPECTION DEPORTS ALL VISIBLE STRUCTURAL EMPRICACHMENTS WITH RESPECT TO APPARENT PROPERTY LINES AND RECOGNIZES ONLY THOSE EASEMENTS & RICHTS OF WATS STATED OR SHOWN IN BELOW PROVIDED TITLE REFERENCES AND DOES NOT REVEAL ANY CONFLICTS WITH ABUTTING DEEDS. (6) PLOOD HASARD DETERMINATION IS MADE BY SCALING DISTANCES ON BELOW REPERENCED FRMA MAP. (6) THIS INSPECTION IS TO BE USED ONLY BY BELOW LISTED LENDER, TITLE COMPANY & FOR ATTORNEY AND ITS TITLE INSURER.

ADDRESS: 75 WESTMINSTER AVENUE INSPECTION DATE: SEPTEMBER 26, 2000
PORTLAND, MAINE SCALE: 1" = 20'

### R3 Zone

Front setback - 25 reg.
Rear setback - 25 reg.
Side '25 bris - 8 reg.
Tot coverage 35% - (51504)

EX HOLLY ON

3/0.

Na Andrew

Ruchen

Russ Opin

3' wide open Stateway by hand roll 10" Tread by 71/2" Kiser 1