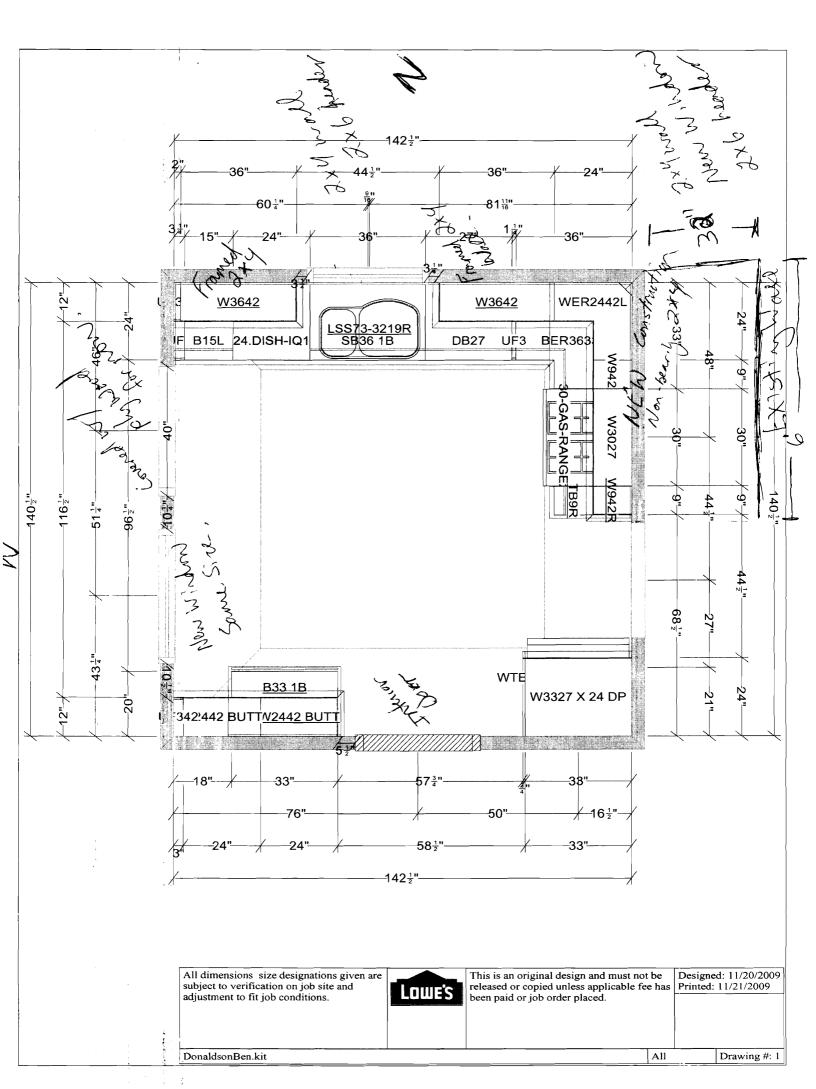

| Location/Address of Construction: 80 Westminster Ave Portland ME 04103                |                                         |                          |  |  |  |  |
|---------------------------------------------------------------------------------------|-----------------------------------------|--------------------------|--|--|--|--|
| Total Square Footage of Proposed Structure/A                                          | rea Square Footage of Lot               |                          |  |  |  |  |
| Remodel of Existing Structure.                                                        | 4500                                    |                          |  |  |  |  |
| Tax Assessor's Chart, Block & Lot                                                     | Applicant *must be owner, Lessee or Buy | er* Telephone:           |  |  |  |  |
| Chart# Block# Lot#                                                                    | Name Benginus D. Dinuld's               | ~ 653.1970               |  |  |  |  |
| 181 B 4                                                                               | Address to West mir she Ave             | X                        |  |  |  |  |
|                                                                                       | City, State & Zip Partland, ME 0410     | 3 mat, 1                 |  |  |  |  |
| Lessee/DREAPPENIED                                                                    | Owner (if different from Applicant)     | Cost Of<br>Work: \$350 ~ |  |  |  |  |
| TILOLIVLD                                                                             | Name                                    | Work: \$ 250             |  |  |  |  |
| DEC <b>18</b> 2009                                                                    | Address                                 | C of O Fee: \$           |  |  |  |  |
|                                                                                       | City, State & Zip                       | Total Fee: \$ 30.00      |  |  |  |  |
| Dept. of Building Inspections                                                         |                                         | 130002 1 300 #           |  |  |  |  |
| Current legar use of Portland Maine Single of                                         | onity                                   |                          |  |  |  |  |
| If vacant, what was the previous use?                                                 |                                         |                          |  |  |  |  |
| Proposed Specific use: Single Family Is property part of a subdivision? NO            |                                         |                          |  |  |  |  |
| Is property part of a subdivision?                                                    | If yes, please name                     |                          |  |  |  |  |
| Project description: Remodel existing kitchen. Conver out a piece to add 1/2 bath.    |                                         |                          |  |  |  |  |
| felocate door from at wall to W wall. Replace 3 windows wi                            |                                         |                          |  |  |  |  |
| knergy efficient windows.                                                             |                                         |                          |  |  |  |  |
| Contractor's name: Work done by owner except electrical & phombing (separate permits) |                                         |                          |  |  |  |  |
| Address:                                                                              |                                         |                          |  |  |  |  |
| City, State & Zip                                                                     |                                         | Геlephone:               |  |  |  |  |
| Who should we contact when the permit is read                                         | ly: 7                                   | Celephone:               |  |  |  |  |
| Mailing address:                                                                      | Mailing address:                        |                          |  |  |  |  |
| Please submit all of the information outlined on the applicable Checklist. Failure to |                                         |                          |  |  |  |  |

Benjamin Donaldson 80 Westminster Avenue Portland, ME 04103

Re: 80 Westminster Avenue – 181 B004 – R-3 – request more information – Permit #09-1434

Dear Mr. Donaldson,

I am in receipt of your application to remodel the existing kitchen, create a half bath from part of the kitchen, relocate a door and replace three windows. At this point I cannot complete my review because I need more information.

I need to know if the relocated door is within the building or if it leads to the outside. I also need to know if the replacement windows will be the same size as the existing. Finally, you will need to provide more information about the bathroom that you are creating.

Proposed Use:

**Proposed Project Description:** 

Single Family / remodel existing kitchen, replace 3 windows, remove door and add 1/2 bath.

Remodel existing kitchen, replace 3 windows, relocate door and add 1/2 bath.

12/22/2009-amachado: Left vcm for Ben Donaldson. Need more information. Is the door that is being relocated interior or exterior? If adding a 1/2 bath, are new walls being built, the dimension of the toilet and lav may not meet requirements? Are the replacement windows the same size?

12/31/2009-amachado: Wrote letter requesting information.

1/5/2010-amachado: Met with Ben at the counter. The kitchen is located in the back right corner of the house. There was a door and entry on the right rear side. He is removing that dooor and entry. In the spring he will apply to build a mudroom and entry off the rear of the kitchen. All the work at this point is interior