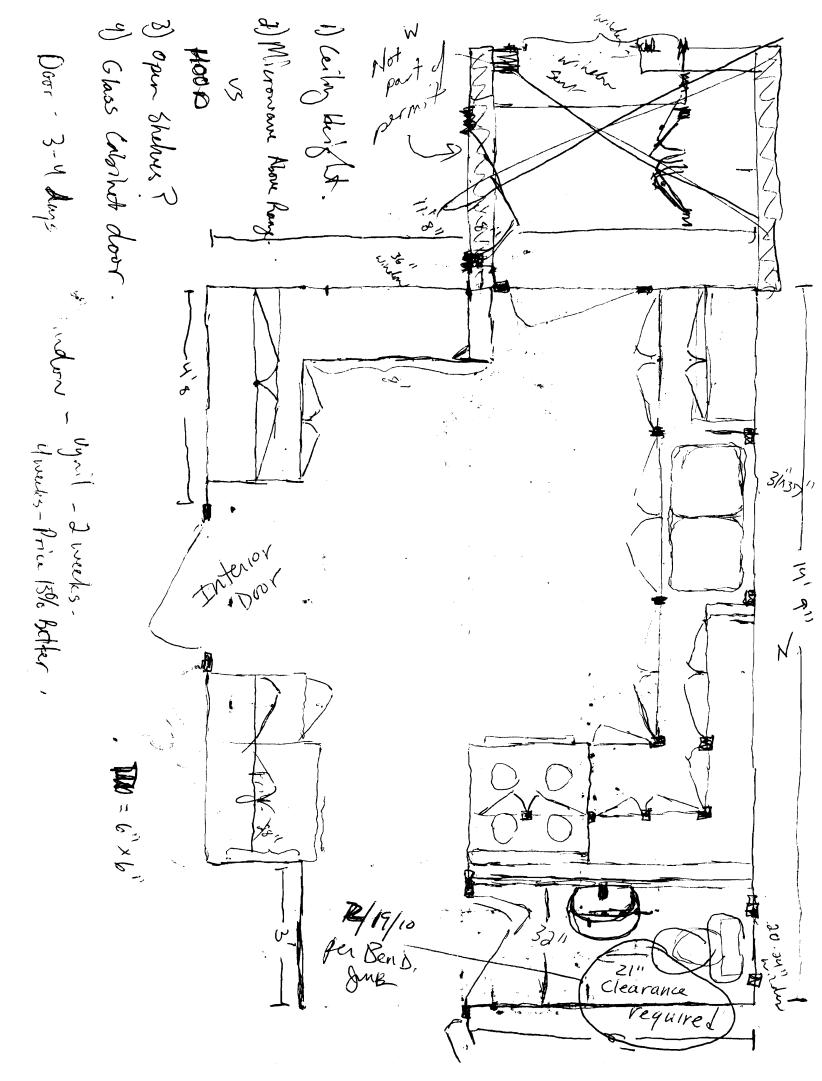

## Comments:

1/20/2010-jmb: Left vcmsg with Ben D. For clarification on cost of work, bathroom fixture dimension separation and opening at wall between fridge and cabinets. Also discuss new plumbing rules. Ben returned vcmsg

1/21/2010-jmb: I returned vcmsg to Ben D.

2/12/2010-jmb: Left vcmsg to call

2/19/2010-jmb: After some phone tag I spoke with Ben and clarified the work and orientation of the kitchen in the floor plan. Also discussed cost of work and how this is calculated. This will be adjusted to \$4000, an additional \$30

12/22/2009-amachado: Left vcm for Ben Donaldson. Need more information. Is the door that is being relocated interior or exterior? If adding a 1/2 bath, are new walls being built, the dimension of the toilet and lav may not meet requirements? Are the replacement windows the same size?

12/31/2009-amachado: Wrote letter requesting information.

1/5/2010-amachado: Met with Ben at the counter. The kitchen is located in the back right corner of the house. There was a door and entry on the right rear side. He is removing that dooor and entry. In the spring he will apply to build a mudroom and entry off the rear of the kitchen. All the work at this point is interior