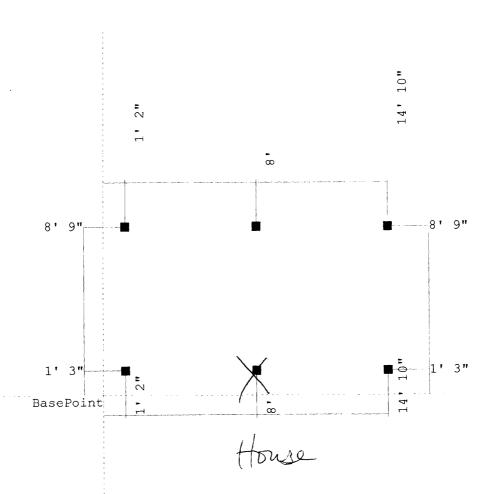

BEVERLY HEBERT 16X10 DECK 186165 Post Layout for Deck 1

- 1200 CASIM

TUQ1 1 Side 8' Keg 10'9 shumn Side 8' Keg 10'9 shumn Side 8' Keg 36'Shumn R3 Some PROPURIN LINEW 10'

Property Search Detailed Results

Page 1 of 1