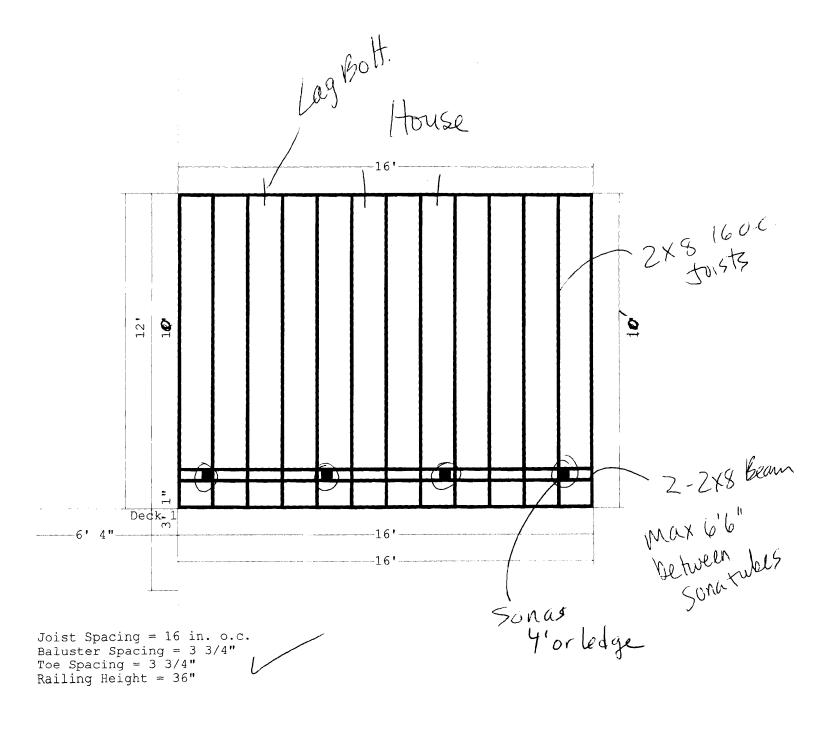

BEVERLY HEBERT 16X1 DECK 186168 Deck Dimensions for Deck 1

The Home Depot # 2401
245 RIVERSIDE STREET, PORTLAND, ME 04103
(207) 761-0600
Thu May 06 09:17:02 2004
This Project cannot be priced because not all materials are carried in stock.
See Store Associate for prices on non-stock items shown in Bill-of-Materials.

BEVERLY HEBERT 16X10 DECK 186165 Post Layout for Deck 1

- 1200 CASIM

TUQ1 1 Side 8' Keg 10'9 shumn Side 8' Keg 10'9 shumn Side 8' Keg 36'Shumn R3 Some PROPURIN LINEW 10'

Property Search Detailed Results

Page 1 of 1