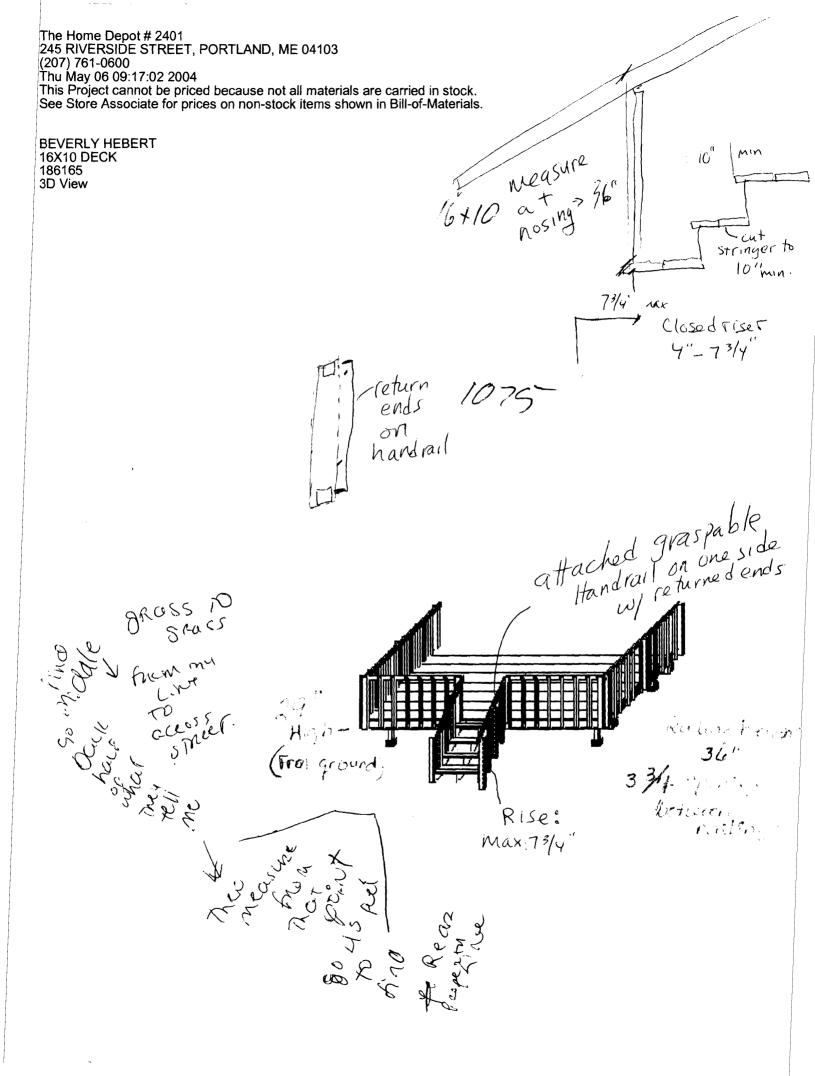

If you are in a Historic District you may be subject to additional permitting and fees with the Planning Department on the 4th floor of City Hall

The Home Depot # 2401
245 RIVERSIDE STREET, PORTLAND, ME 04103
(207) 761-0600
Thu May 06 09:31:22 2004
This Project cannot be priced because not all materials are carried in stock.
See Store Associate for prices on non-stock items shown in Bill-of-Materials.

BEVERLY HEBERT 16X1 DECK 186168 Deck Dimensions for Deck 1

The Home Depot # 2401
245 RIVERSIDE STREET, PORTLAND, ME 04103
(207) 761-0600
Thu May 06 09:17:02 2004
This Project cannot be priced because not all materials are carried in stock.
See Store Associate for prices on non-stock items shown in Bill-of-Materials.

BEVERLY HEBERT 16X10 DECK 186165 Post Layout for Deck 1

- 1200 CASIM

TUQ1 1 Side 8' Keg 10'9 shumn Side 8' Keg 10'9 shumn Side 8' Keg 36'Shumn R3 Some PROPURIN LINEW 10'

Property Search Detailed Results

Page 1 of 1