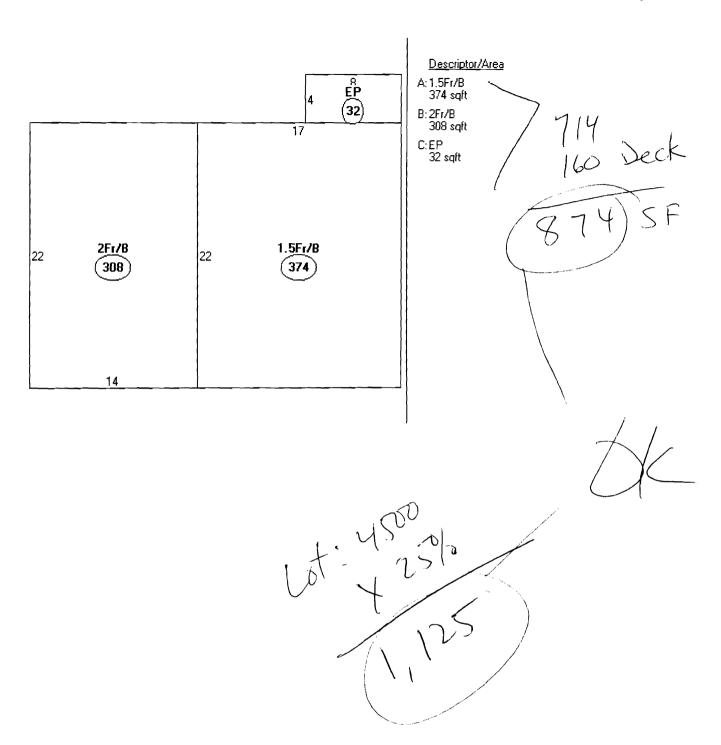

| Location/Address of Construction:                                                                                                                                                                                                                                                                                                                                                                                                                                                                                                                                                                                                                                                                                                                                                                                                                                                                                                                                                                                                                                                                                                                                                                                                                                                                                                                                                                                                                                                                                                                                                                                                                                                                                                                                                                                                                                                                                                                                                                                                                                                                                               | 51 Ce                                    | ema                                    |                                            |                                       | ,                                                          |
|---------------------------------------------------------------------------------------------------------------------------------------------------------------------------------------------------------------------------------------------------------------------------------------------------------------------------------------------------------------------------------------------------------------------------------------------------------------------------------------------------------------------------------------------------------------------------------------------------------------------------------------------------------------------------------------------------------------------------------------------------------------------------------------------------------------------------------------------------------------------------------------------------------------------------------------------------------------------------------------------------------------------------------------------------------------------------------------------------------------------------------------------------------------------------------------------------------------------------------------------------------------------------------------------------------------------------------------------------------------------------------------------------------------------------------------------------------------------------------------------------------------------------------------------------------------------------------------------------------------------------------------------------------------------------------------------------------------------------------------------------------------------------------------------------------------------------------------------------------------------------------------------------------------------------------------------------------------------------------------------------------------------------------------------------------------------------------------------------------------------------------|------------------------------------------|----------------------------------------|--------------------------------------------|---------------------------------------|------------------------------------------------------------|
| Total Square Footage of Proposed Structure (60) ST                                                                                                                                                                                                                                                                                                                                                                                                                                                                                                                                                                                                                                                                                                                                                                                                                                                                                                                                                                                                                                                                                                                                                                                                                                                                                                                                                                                                                                                                                                                                                                                                                                                                                                                                                                                                                                                                                                                                                                                                                                                                              | ure                                      | Square Foo                             | otage of Lo                                |                                       | 705F                                                       |
| Tax Assessor's Chart, Block & Lot Chart# Block# Lot#                                                                                                                                                                                                                                                                                                                                                                                                                                                                                                                                                                                                                                                                                                                                                                                                                                                                                                                                                                                                                                                                                                                                                                                                                                                                                                                                                                                                                                                                                                                                                                                                                                                                                                                                                                                                                                                                                                                                                                                                                                                                            | Owner:                                   | ev Hel                                 | sert                                       |                                       | Telephone: 774-828_                                        |
| Lessee/Buyer's Name (If Applicable)                                                                                                                                                                                                                                                                                                                                                                                                                                                                                                                                                                                                                                                                                                                                                                                                                                                                                                                                                                                                                                                                                                                                                                                                                                                                                                                                                                                                                                                                                                                                                                                                                                                                                                                                                                                                                                                                                                                                                                                                                                                                                             | Applicant i<br>telephone:                | name, addre                            | ess &                                      | ł                                     | ost Of $1078.00$ ork: \$ 39.00                             |
| Current use: SF Home                                                                                                                                                                                                                                                                                                                                                                                                                                                                                                                                                                                                                                                                                                                                                                                                                                                                                                                                                                                                                                                                                                                                                                                                                                                                                                                                                                                                                                                                                                                                                                                                                                                                                                                                                                                                                                                                                                                                                                                                                                                                                                            |                                          |                                        |                                            | · · · · · · · · · · · · · · · · · · · |                                                            |
| If the location is currently vacant, what wa                                                                                                                                                                                                                                                                                                                                                                                                                                                                                                                                                                                                                                                                                                                                                                                                                                                                                                                                                                                                                                                                                                                                                                                                                                                                                                                                                                                                                                                                                                                                                                                                                                                                                                                                                                                                                                                                                                                                                                                                                                                                                    | ıs prior use: _                          |                                        |                                            |                                       | -                                                          |
| Approximately how long has it been vaca                                                                                                                                                                                                                                                                                                                                                                                                                                                                                                                                                                                                                                                                                                                                                                                                                                                                                                                                                                                                                                                                                                                                                                                                                                                                                                                                                                                                                                                                                                                                                                                                                                                                                                                                                                                                                                                                                                                                                                                                                                                                                         | nt:                                      |                                        |                                            |                                       |                                                            |
| Proposed use: 5 F / twe Project description:                                                                                                                                                                                                                                                                                                                                                                                                                                                                                                                                                                                                                                                                                                                                                                                                                                                                                                                                                                                                                                                                                                                                                                                                                                                                                                                                                                                                                                                                                                                                                                                                                                                                                                                                                                                                                                                                                                                                                                                                                                                                                    | 10×16                                    | Deck                                   |                                            |                                       |                                                            |
| Contractor's name, address & telephone:                                                                                                                                                                                                                                                                                                                                                                                                                                                                                                                                                                                                                                                                                                                                                                                                                                                                                                                                                                                                                                                                                                                                                                                                                                                                                                                                                                                                                                                                                                                                                                                                                                                                                                                                                                                                                                                                                                                                                                                                                                                                                         | 4                                        | e 16                                   |                                            |                                       |                                                            |
| Who should we contact when the permit is Mailing address:                                                                                                                                                                                                                                                                                                                                                                                                                                                                                                                                                                                                                                                                                                                                                                                                                                                                                                                                                                                                                                                                                                                                                                                                                                                                                                                                                                                                                                                                                                                                                                                                                                                                                                                                                                                                                                                                                                                                                                                                                                                                       | s ready:                                 |                                        | <del></del>                                |                                       |                                                            |
| We will contact you by phone when the perceive with requirements before starting any and a \$100.00 fee if any work starts before the start | y work, with a                           | a Plan Reviev                          | come in an<br>wer. A stop<br><b>PHONE:</b> | d pick u<br>work or                   | p the permit and<br>der will be issued                     |
| F THE REQUIRED INFORMATION IS NOT INCLUI<br>DENIED AT THE DISCRETION OF THE BUILDING/<br>NFORMATION IN ORDER TO APROVE THIS PER                                                                                                                                                                                                                                                                                                                                                                                                                                                                                                                                                                                                                                                                                                                                                                                                                                                                                                                                                                                                                                                                                                                                                                                                                                                                                                                                                                                                                                                                                                                                                                                                                                                                                                                                                                                                                                                                                                                                                                                                 | PLANNING D                               |                                        |                                            |                                       |                                                            |
| hereby certify that I am the Owner of record of the name to been authorized by the owner to make this application. In addition, if a permit for work described in the hall have the authority to enter all areas covered by this or this permit.                                                                                                                                                                                                                                                                                                                                                                                                                                                                                                                                                                                                                                                                                                                                                                                                                                                                                                                                                                                                                                                                                                                                                                                                                                                                                                                                                                                                                                                                                                                                                                                                                                                                                                                                                                                                                                                                                | ation as his/her o<br>his application is | authorized ager<br>i issued, I certify | nt. I agree to<br>that the Coa             | conform to<br>le Official's           | o all applicable laws of this<br>authorized representative |
| Signature of applicant: Beauty 9                                                                                                                                                                                                                                                                                                                                                                                                                                                                                                                                                                                                                                                                                                                                                                                                                                                                                                                                                                                                                                                                                                                                                                                                                                                                                                                                                                                                                                                                                                                                                                                                                                                                                                                                                                                                                                                                                                                                                                                                                                                                                                | Julant                                   |                                        | Date:                                      | 5/2                                   | 4/04                                                       |
| This is NOT a permit, you may not                                                                                                                                                                                                                                                                                                                                                                                                                                                                                                                                                                                                                                                                                                                                                                                                                                                                                                                                                                                                                                                                                                                                                                                                                                                                                                                                                                                                                                                                                                                                                                                                                                                                                                                                                                                                                                                                                                                                                                                                                                                                                               | commend                                  | e ANY wo                               | rk until th                                | /<br>ne perm                          | it is issued.                                              |

Land Use

1 of 1 197 8007007 51 LEEMAN ST SINGLE FAMILY

Owner Address

HEBERT MICHAEL J & BEVERLY A JTS 51 LEEMAN ST PORTLAND ME 04103

3-330 10 K16 deck A JTS 64-0575 R3

Book/Page

Legal

14959/221 181-B-1 WESTMINSTER AVE 68-70 LEEMAN ST 51-57 4500 SF

Valuation Information

Land 429,820 Building \$47,360

Total 174-8283

**Property Information** 

Year Built 1947

Cape

Story Height 1.5

sq. Ft. 1270