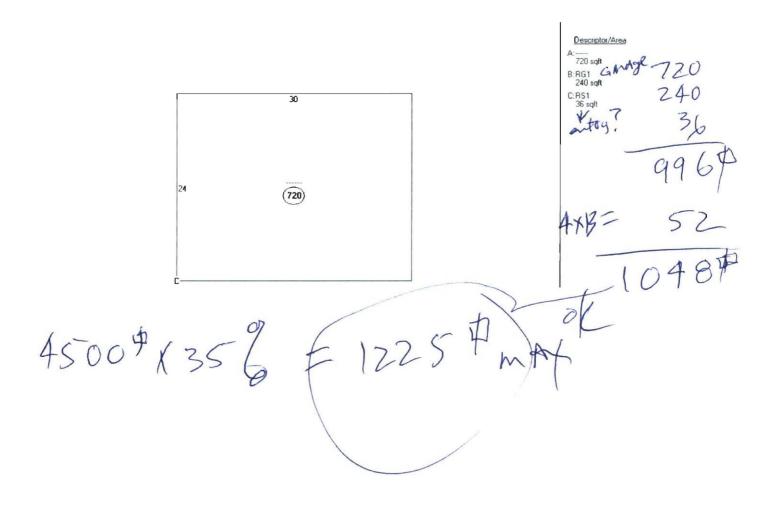

| Location/Address of Construction: 59 F                                                                                                                                                                                                  | DGEWORTH                                                                                                                                                                                                                                                                                                                                                                                                                                                                                                                                                                                                                                                                                            | AVENUE                             |       |                       |
|-----------------------------------------------------------------------------------------------------------------------------------------------------------------------------------------------------------------------------------------|-----------------------------------------------------------------------------------------------------------------------------------------------------------------------------------------------------------------------------------------------------------------------------------------------------------------------------------------------------------------------------------------------------------------------------------------------------------------------------------------------------------------------------------------------------------------------------------------------------------------------------------------------------------------------------------------------------|------------------------------------|-------|-----------------------|
| Total Square Footage of Proposed Structure/A                                                                                                                                                                                            | irea S                                                                                                                                                                                                                                                                                                                                                                                                                                                                                                                                                                                                                                                                                              | Square Footage of Lot              |       | Number of Stories     |
| 4' X 10' = 40 #                                                                                                                                                                                                                         |                                                                                                                                                                                                                                                                                                                                                                                                                                                                                                                                                                                                                                                                                                     | · 103 ACRES                        |       | 1.5                   |
| Tax Assessor's Chart, Block & Lot                                                                                                                                                                                                       | Applicant * <u>mu</u>                                                                                                                                                                                                                                                                                                                                                                                                                                                                                                                                                                                                                                                                               | ist be owner, Lessee or Bu         | yer*  | Telephone:            |
| Chart# Block# Lot#                                                                                                                                                                                                                      | Name JENN                                                                                                                                                                                                                                                                                                                                                                                                                                                                                                                                                                                                                                                                                           | STFER MAZJANI                      | 2     |                       |
| 187 - 4 - 7                                                                                                                                                                                                                             | and the second se | EDGEWORTH AVE                      |       | 878-5167              |
| 181 A 007DEOF                                                                                                                                                                                                                           | City, State & Z                                                                                                                                                                                                                                                                                                                                                                                                                                                                                                                                                                                                                                                                                     | IP PORTLAND, ME                    |       |                       |
| Lessee/DBA (If Applicable)                                                                                                                                                                                                              | Wher if diffe                                                                                                                                                                                                                                                                                                                                                                                                                                                                                                                                                                                                                                                                                       | erent from Applicant)              | Co    | ork: \$ 3900.00       |
| 5.03                                                                                                                                                                                                                                    | Name                                                                                                                                                                                                                                                                                                                                                                                                                                                                                                                                                                                                                                                                                                |                                    |       |                       |
| N/A JUL 16                                                                                                                                                                                                                              | 2010ress                                                                                                                                                                                                                                                                                                                                                                                                                                                                                                                                                                                                                                                                                            | N/A                                | С     | of O Fee: \$          |
| Dept. of Building<br>City of Portla                                                                                                                                                                                                     | City, State & Z<br>Inspections                                                                                                                                                                                                                                                                                                                                                                                                                                                                                                                                                                                                                                                                      | Zip                                | To    | tal Fee: \$ 60,00     |
| Current legal use (i.e. single family) Since<br>If vacant, what was the previous use?N<br>Proposed Specific use:ENCLOSED E<br>Is property part of a subdivision?NO<br>Project description: REPLACE EXISTIN<br>ENTRY TYPICAL OF OTHERS O | IF A<br>IF A<br>IF A<br>IF A<br>IF A<br>IF A<br>IF A<br>IF A                                                                                                                                                                                                                                                                                                                                                                                                                                                                                                                                                                                                                                        | es, please name<br>NTRY LANDING/ F | 31201 | WITH ENCLOSED         |
| Contractor's name: MICHAEL<br>Address: 59 EDGEWORTH                                                                                                                                                                                     |                                                                                                                                                                                                                                                                                                                                                                                                                                                                                                                                                                                                                                                                                                     | XXCall                             | 0     |                       |
| City, State & ZIP BRTZAND MI                                                                                                                                                                                                            | E 04103                                                                                                                                                                                                                                                                                                                                                                                                                                                                                                                                                                                                                                                                                             | 4.001                              | Telep | hone: <u>878-5167</u> |
| Who should we contact when the permit is read                                                                                                                                                                                           | Who should we contact when the permit is ready: CONTRACTOR Telephone: 653-0493                                                                                                                                                                                                                                                                                                                                                                                                                                                                                                                                                                                                                      |                                    |       |                       |
| Mailing address:SAME                                                                                                                                                                                                                    |                                                                                                                                                                                                                                                                                                                                                                                                                                                                                                                                                                                                                                                                                                     |                                    |       |                       |