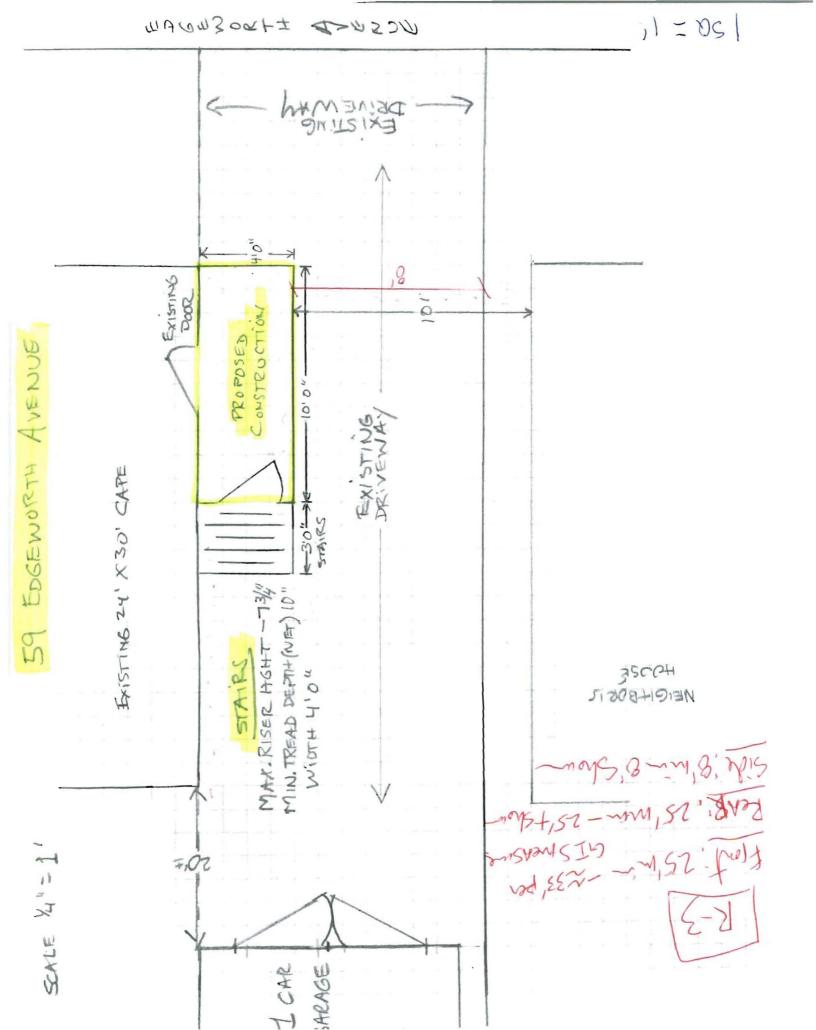

| Location/Address of Construction: 59 F                                                                                                                                                                                                  | DGEWORTH                                                                                                                                                                                                                                                                                                                                                                                                                                                                                                                                                                                                                                                                                            | AVENUE                             |       |                       |
|-----------------------------------------------------------------------------------------------------------------------------------------------------------------------------------------------------------------------------------------|-----------------------------------------------------------------------------------------------------------------------------------------------------------------------------------------------------------------------------------------------------------------------------------------------------------------------------------------------------------------------------------------------------------------------------------------------------------------------------------------------------------------------------------------------------------------------------------------------------------------------------------------------------------------------------------------------------|------------------------------------|-------|-----------------------|
| Total Square Footage of Proposed Structure/A                                                                                                                                                                                            | irea S                                                                                                                                                                                                                                                                                                                                                                                                                                                                                                                                                                                                                                                                                              | Square Footage of Lot              |       | Number of Stories     |
| 4' X 10' = 40 #                                                                                                                                                                                                                         |                                                                                                                                                                                                                                                                                                                                                                                                                                                                                                                                                                                                                                                                                                     | · 103 ACRES                        |       | 1.5                   |
| Tax Assessor's Chart, Block & Lot                                                                                                                                                                                                       | Applicant * <u>mu</u>                                                                                                                                                                                                                                                                                                                                                                                                                                                                                                                                                                                                                                                                               | ist be owner, Lessee or Bu         | yer*  | Telephone:            |
| Chart# Block# Lot#                                                                                                                                                                                                                      | Name JENN                                                                                                                                                                                                                                                                                                                                                                                                                                                                                                                                                                                                                                                                                           | STFER MAZJANI                      | 2     |                       |
| 187 - 4 - 7                                                                                                                                                                                                                             | and the second se | EDGEWORTH AVE                      |       | 878-5167              |
| 181 A 007DEOF                                                                                                                                                                                                                           | City, State & Z                                                                                                                                                                                                                                                                                                                                                                                                                                                                                                                                                                                                                                                                                     | IP PORTLAND, ME                    |       |                       |
| Lessee/DBA (If Applicable)                                                                                                                                                                                                              | Wher if diffe                                                                                                                                                                                                                                                                                                                                                                                                                                                                                                                                                                                                                                                                                       | erent from Applicant)              | Co    | ork: \$ 3900.00       |
| 5.03                                                                                                                                                                                                                                    | Name                                                                                                                                                                                                                                                                                                                                                                                                                                                                                                                                                                                                                                                                                                |                                    |       |                       |
| N/A JUL 16                                                                                                                                                                                                                              | 2010ress                                                                                                                                                                                                                                                                                                                                                                                                                                                                                                                                                                                                                                                                                            | N/A                                | С     | of O Fee: \$          |
| Dept. of Building<br>City of Portla                                                                                                                                                                                                     | City, State & Z<br>Inspections                                                                                                                                                                                                                                                                                                                                                                                                                                                                                                                                                                                                                                                                      | Zip                                | To    | tal Fee: \$ 60,00     |
| Current legal use (i.e. single family) Since<br>If vacant, what was the previous use?N<br>Proposed Specific use:ENCLOSED E<br>Is property part of a subdivision?NO<br>Project description: REPLACE EXISTIN<br>ENTRY TYPICAL OF OTHERS O | IF A<br>IF A<br>IF A<br>IF A<br>IF A<br>IF A<br>IF A<br>IF A                                                                                                                                                                                                                                                                                                                                                                                                                                                                                                                                                                                                                                        | es, please name<br>NTRY LANDING/ F | 31201 | WITH ENCLOSED         |
| Contractor's name: MICHAEL<br>Address: 59 EDGEWORTH                                                                                                                                                                                     |                                                                                                                                                                                                                                                                                                                                                                                                                                                                                                                                                                                                                                                                                                     | XXCall                             | 0     |                       |
| City, State & ZIP BRTZAND MI                                                                                                                                                                                                            | E 04103                                                                                                                                                                                                                                                                                                                                                                                                                                                                                                                                                                                                                                                                                             | 4.001                              | Telep | hone: <u>878-5167</u> |
| Who should we contact when the permit is read                                                                                                                                                                                           | Who should we contact when the permit is ready: CONTRACTOR Telephone: 653-0493                                                                                                                                                                                                                                                                                                                                                                                                                                                                                                                                                                                                                      |                                    |       |                       |
| Mailing address:SAME                                                                                                                                                                                                                    |                                                                                                                                                                                                                                                                                                                                                                                                                                                                                                                                                                                                                                                                                                     |                                    |       |                       |