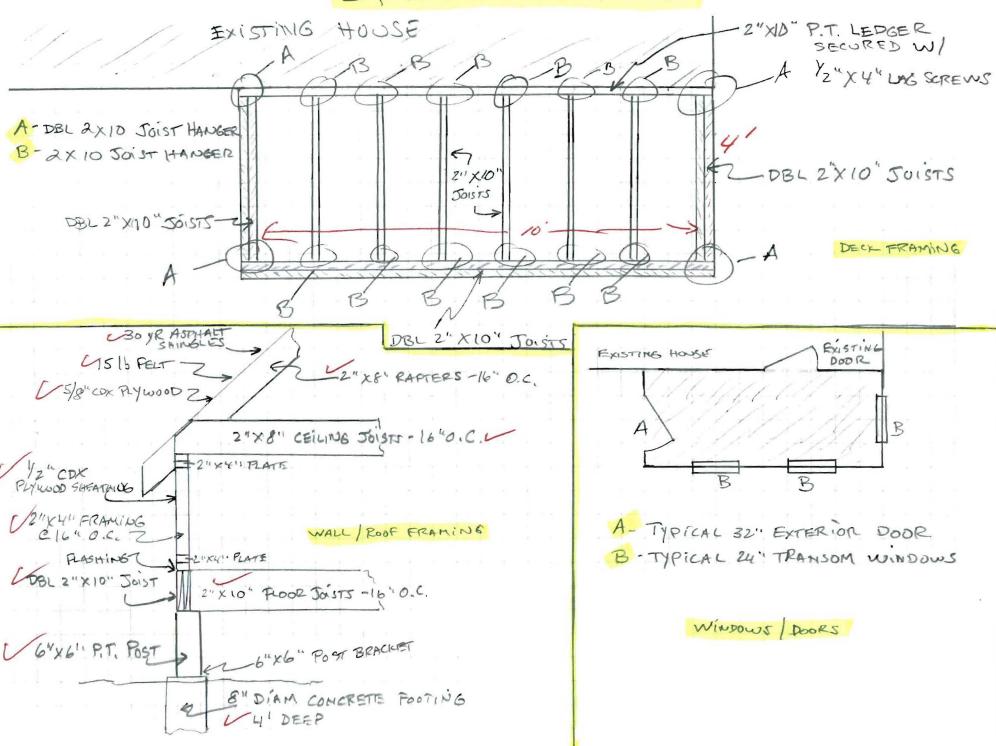

| Location/Address of Construction: 59 F                                                                                                                                                                                                  | DGEWORTH                                                                                                                                                                                                                                                                                                                                                                                                                                                                                                                                                                                                                                                                                            | AVENUE                             |       |                       |
|-----------------------------------------------------------------------------------------------------------------------------------------------------------------------------------------------------------------------------------------|-----------------------------------------------------------------------------------------------------------------------------------------------------------------------------------------------------------------------------------------------------------------------------------------------------------------------------------------------------------------------------------------------------------------------------------------------------------------------------------------------------------------------------------------------------------------------------------------------------------------------------------------------------------------------------------------------------|------------------------------------|-------|-----------------------|
| Total Square Footage of Proposed Structure/A                                                                                                                                                                                            | irea S                                                                                                                                                                                                                                                                                                                                                                                                                                                                                                                                                                                                                                                                                              | Square Footage of Lot              |       | Number of Stories     |
| 4' X 10' = 40 #                                                                                                                                                                                                                         |                                                                                                                                                                                                                                                                                                                                                                                                                                                                                                                                                                                                                                                                                                     | · 103 ACRES                        |       | 1.5                   |
| Tax Assessor's Chart, Block & Lot                                                                                                                                                                                                       | Applicant * <u>mu</u>                                                                                                                                                                                                                                                                                                                                                                                                                                                                                                                                                                                                                                                                               | ist be owner, Lessee or Bu         | yer*  | Telephone:            |
| Chart# Block# Lot#                                                                                                                                                                                                                      | Name JENN                                                                                                                                                                                                                                                                                                                                                                                                                                                                                                                                                                                                                                                                                           | STFER MAZJANI                      | 2     |                       |
| 187 - 4 - 7                                                                                                                                                                                                                             | and the second se | EDGEWORTH AVE                      |       | 878-5167              |
| 181 A 007DEOF                                                                                                                                                                                                                           | City, State & Z                                                                                                                                                                                                                                                                                                                                                                                                                                                                                                                                                                                                                                                                                     | IP PORTLAND, ME                    |       |                       |
| Lessee/DBA (If Applicable)                                                                                                                                                                                                              | Wher if diffe                                                                                                                                                                                                                                                                                                                                                                                                                                                                                                                                                                                                                                                                                       | erent from Applicant)              | Co    | ork: \$ 3900.00       |
| 5.03                                                                                                                                                                                                                                    | Name                                                                                                                                                                                                                                                                                                                                                                                                                                                                                                                                                                                                                                                                                                |                                    |       |                       |
| N/A JUL 16                                                                                                                                                                                                                              | 2010ress                                                                                                                                                                                                                                                                                                                                                                                                                                                                                                                                                                                                                                                                                            | N/A                                | С     | of O Fee: \$          |
| Dept. of Building<br>City of Portla                                                                                                                                                                                                     | City, State & Z<br>Inspections                                                                                                                                                                                                                                                                                                                                                                                                                                                                                                                                                                                                                                                                      | Zip                                | To    | tal Fee: \$ 60,00     |
| Current legal use (i.e. single family) Since<br>If vacant, what was the previous use?N<br>Proposed Specific use:ENCLOSED E<br>Is property part of a subdivision?NO<br>Project description: REPLACE EXISTIN<br>ENTRY TYPICAL OF OTHERS O | IF A<br>IF A<br>IF A<br>IF A<br>IF A<br>IF A<br>IF A<br>IF A                                                                                                                                                                                                                                                                                                                                                                                                                                                                                                                                                                                                                                        | es, please name<br>NTRY LANDING/ F | 31201 | WITH ENCLOSED         |
| Contractor's name: MICHAEL<br>Address: 59 EDGEWORTH                                                                                                                                                                                     |                                                                                                                                                                                                                                                                                                                                                                                                                                                                                                                                                                                                                                                                                                     | XXCall                             | 0     |                       |
| City, State & ZIP BRTZAND MI                                                                                                                                                                                                            | E 04103                                                                                                                                                                                                                                                                                                                                                                                                                                                                                                                                                                                                                                                                                             | 4.001                              | Telep | hone: <u>878-5167</u> |
| Who should we contact when the permit is read                                                                                                                                                                                           | Who should we contact when the permit is ready: CONTRACTOR Telephone: 653-0493                                                                                                                                                                                                                                                                                                                                                                                                                                                                                                                                                                                                                      |                                    |       |                       |
| Mailing address:SAME                                                                                                                                                                                                                    |                                                                                                                                                                                                                                                                                                                                                                                                                                                                                                                                                                                                                                                                                                     |                                    |       |                       |