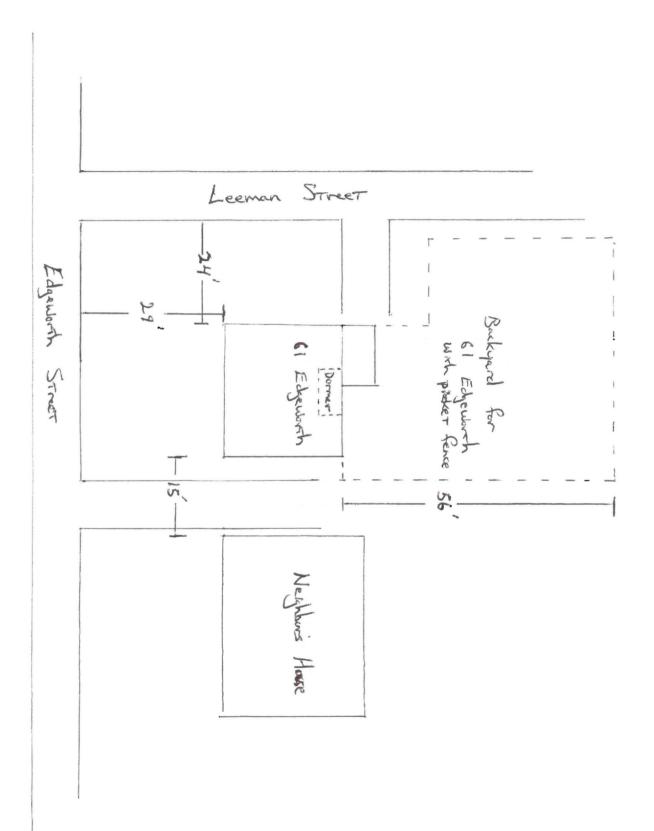

## City of Portland, Maine - Building or Use Permit Application

389 Congress Street, 04101 Tel: (207) 874-8703, FAX: (207) 8716

| Job No:<br>2011-05-1149-ALTR                                                                                                                                                                                                                                                                                                                                                               | Date Applied: 5/23/2011                                                                      | -                                                             | CBL:<br>181 A - 006 - 001                                              |                                                                                                 |                                            |                              |
|--------------------------------------------------------------------------------------------------------------------------------------------------------------------------------------------------------------------------------------------------------------------------------------------------------------------------------------------------------------------------------------------|----------------------------------------------------------------------------------------------|---------------------------------------------------------------|------------------------------------------------------------------------|-------------------------------------------------------------------------------------------------|--------------------------------------------|------------------------------|
| Location of Construction:<br>61 EDGEWORTH AVE                                                                                                                                                                                                                                                                                                                                              | Owner Name:<br>RICHARD A EVANS                                                               |                                                               | Owner Address: 61 EDGEWORTH AVE PORTLAND, ME - MAINE 04103             |                                                                                                 |                                            | Phone:                       |
| Business Name:                                                                                                                                                                                                                                                                                                                                                                             | Contractor Name:<br>Eric Drew                                                                |                                                               | Contractor Address: 1533 Washington Ave, Portland, ME 04103            |                                                                                                 |                                            | Phone: 749-9690              |
| Lessee/Buyer's Name:                                                                                                                                                                                                                                                                                                                                                                       | Phone:                                                                                       |                                                               | Permit Type:<br>BLDG - Building                                        |                                                                                                 |                                            | Zone:<br>R-3                 |
| Past Use: Single Family Dwelling                                                                                                                                                                                                                                                                                                                                                           | Proposed Use:  Same – Single Family  Dwelling – to add a 13'  dormer on rear of the dwelling |                                                               | Cost of Work: \$15,000.00  Fire Dept:  Approved Denied N/A  Signature: |                                                                                                 | Inspection: Use Group: R3 Type: 5 B        |                              |
| Proposed Project Description                                                                                                                                                                                                                                                                                                                                                               |                                                                                              |                                                               | Signature: Pedestrian Activi                                           |                                                                                                 |                                            | Signature:                   |
| Permit Taken By: Gayle                                                                                                                                                                                                                                                                                                                                                                     | ormer                                                                                        |                                                               |                                                                        | Zoning Appr                                                                                     | oval                                       |                              |
| <ol> <li>This permit application does not preclude the Applicant(s) from meeting applicable State and Federal Rules.</li> <li>Building Permits do not include plumbing, septic or electrial work.</li> <li>Building permits are void if work is not started within six (6) months of the date of issuance. False informatin may invalidate a building permit and stop all work.</li> </ol> |                                                                                              | Shorelands Shorelands Flood Zo Subdivis Site Plan Maj Date: O |                                                                        | Zoning Appea  Variance  Miscellaneous  Conditional Use  Interpretation  Approved  Denied  Date: | Not in Dist Does not R Requires R Approved | or Landmark<br>equire Review |

| Location/Address of Construction 6/                                                                                                                                                                                                                                   | Edgework ST. Portlan                                                                          | d, ME         |                                                |
|-----------------------------------------------------------------------------------------------------------------------------------------------------------------------------------------------------------------------------------------------------------------------|-----------------------------------------------------------------------------------------------|---------------|------------------------------------------------|
| Total Square Footage of Proposed Structure                                                                                                                                                                                                                            | Square Footage of L                                                                           | ot            | Number of Stories                              |
| T'ax Assessor's Chart, Block & Lot<br>Chart# Block# Lot#                                                                                                                                                                                                              | Applicant *must be owner, Lessee                                                              | or Buyer*     | Telephone <sup>.</sup>                         |
| Chart# Block# Lot#                                                                                                                                                                                                                                                    | Name ERIC DREW                                                                                |               | 749-9690                                       |
| 181 A DOL                                                                                                                                                                                                                                                             | Address 1533 Wishington                                                                       |               |                                                |
| 1, 000                                                                                                                                                                                                                                                                | City, State & Zip Pondard, M                                                                  |               |                                                |
| Lessee/DBA (If Applicable)                                                                                                                                                                                                                                            | Owner (if different from Applican                                                             |               | ost Of                                         |
|                                                                                                                                                                                                                                                                       | Name Richard Evans                                                                            |               | ork. \$ 15, 000                                |
|                                                                                                                                                                                                                                                                       | Address 61 Edgework ST                                                                        |               | of O Fee: \$                                   |
|                                                                                                                                                                                                                                                                       | City, State & Zip Portland, M                                                                 | To To         | otal Fee: \$ 50.00                             |
|                                                                                                                                                                                                                                                                       |                                                                                               |               |                                                |
| Contractor's name: ERK DREW                                                                                                                                                                                                                                           |                                                                                               |               |                                                |
| Address: 1533 Washington Are. City, State & Zip Parland ME                                                                                                                                                                                                            | ,                                                                                             |               | 749-9/91                                       |
| Who should we contact when the permit is                                                                                                                                                                                                                              |                                                                                               | _             | none: 749-9690<br>none: Same                   |
| Mailing address: 1533 Wishington                                                                                                                                                                                                                                      | Ave Portand ME 04                                                                             | 1103          | ione                                           |
| Please submit all of the information                                                                                                                                                                                                                                  |                                                                                               |               | Failure to                                     |
|                                                                                                                                                                                                                                                                       | the automatic denial of your pe                                                               |               | andie to                                       |
| In order to be sure the City fully understands to may request additional information prior to the this form and other applications visit the Inspectivision office, room 315 City Hall or call 874-870                                                                | e issuance of a permit. For further infoi<br>ections Division on-line at <u>www.portlandm</u> | rmation or to | download copies of                             |
| I hereby certify that I am the Owner of record of that I have been authorized by the owner to make a laws of this jurisdiction. In addition, if a permit for authorized representative shall have the authority to provisions of the codes applicable to this permit. | his application as lus/her authorized agent<br>work described in this application is issued   | I agree to co | nform to all applicable<br>the Code Official's |