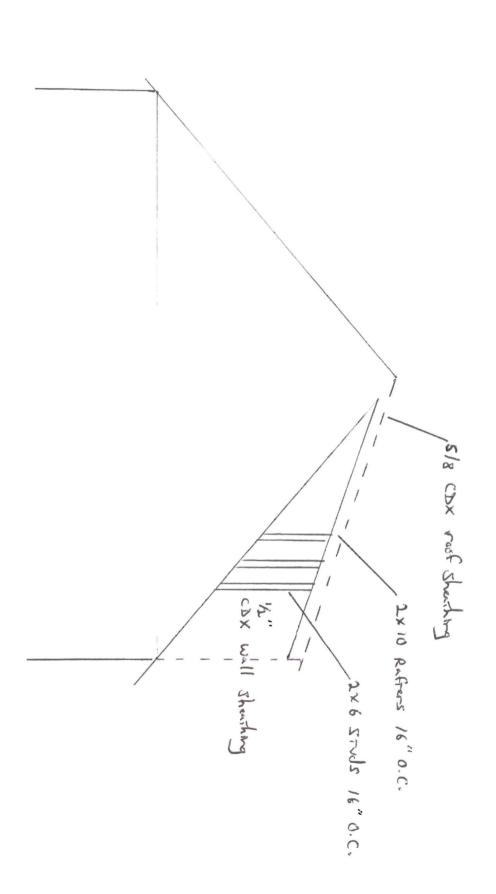

New Search!

749-9690 ERIC DREW

EX CITY Propused Domer Existing STNOTURE 14 x 25 interior 29 - 514S 10 Sus/11 TESTER
CAILED MEDITER
TO do the MATH moler 14-436(a) TCA (led Free &

0

74

Building Material ?

Roof: 2x6 K.d.

Roof: 2x10 K.d.

S/8 CDX plywood

30-47. Shryks

Insularion: Walls R-19
Roof R-30 with Vents