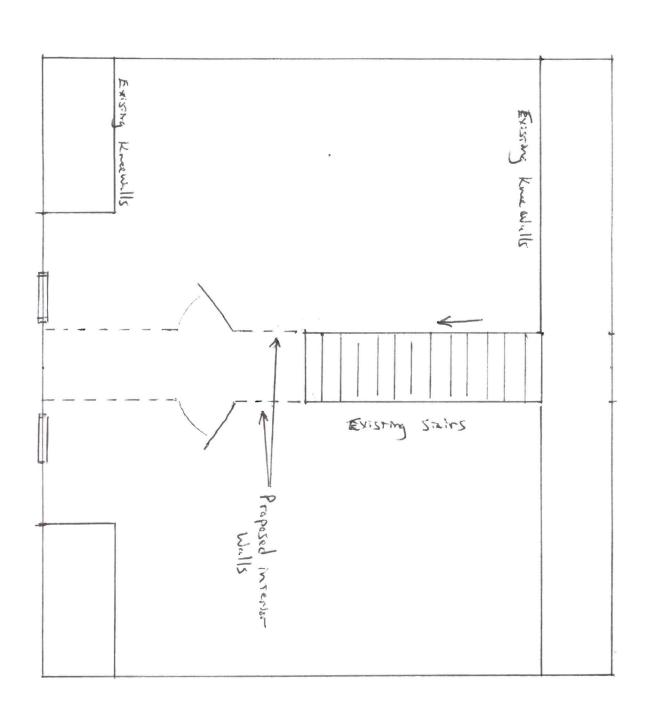

# **BUILDING PERMIT**

This is to certify that EVANS, RICHARD A

Located At 61 EDGEWORTH AVE.

Job ID: 2011-05-1149-ALTR

CBL: 181 - - A - 006 - 001 - - - - -

has permission to shed dormer with interior renovations.

## City of Portland, Maine - Building or Use Permit Application

389 Congress Street, 04101 Tel: (207) 874-8703, FAX: (207) 8716

| Job No:<br>2011-05-1149-ALTR                                                                                                                                                                                                                                                                                                                                                               | Date Applied: 5/23/2011                                                                      | -                                                             | CBL:<br>181 A - 006 - 001                                              |                                                                                                 |                                            |                              |
|--------------------------------------------------------------------------------------------------------------------------------------------------------------------------------------------------------------------------------------------------------------------------------------------------------------------------------------------------------------------------------------------|----------------------------------------------------------------------------------------------|---------------------------------------------------------------|------------------------------------------------------------------------|-------------------------------------------------------------------------------------------------|--------------------------------------------|------------------------------|
| Location of Construction:<br>61 EDGEWORTH AVE                                                                                                                                                                                                                                                                                                                                              | Owner Name:<br>RICHARD A EVANS                                                               |                                                               | Owner Address: 61 EDGEWORTH AVE PORTLAND, ME - MAINE 04103             |                                                                                                 |                                            | Phone:                       |
| Business Name:                                                                                                                                                                                                                                                                                                                                                                             | Contractor Name:<br>Eric Drew                                                                |                                                               | Contractor Address: 1533 Washington Ave, Portland, ME 04103            |                                                                                                 |                                            | Phone: 749-9690              |
| Lessee/Buyer's Name:                                                                                                                                                                                                                                                                                                                                                                       | Phone:                                                                                       |                                                               | Permit Type:<br>BLDG - Building                                        |                                                                                                 |                                            | Zone:<br>R-3                 |
| Past Use: Single Family Dwelling                                                                                                                                                                                                                                                                                                                                                           | Proposed Use:  Same – Single Family  Dwelling – to add a 13'  dormer on rear of the dwelling |                                                               | Cost of Work: \$15,000.00  Fire Dept:  Approved Denied N/A  Signature: |                                                                                                 | Inspection: Use Group: R3 Type: 5 B        |                              |
| Proposed Project Description                                                                                                                                                                                                                                                                                                                                                               |                                                                                              |                                                               | Signature: Pedestrian Activi                                           |                                                                                                 |                                            | Signature:                   |
| Permit Taken By: Gayle                                                                                                                                                                                                                                                                                                                                                                     | ormer                                                                                        |                                                               |                                                                        | Zoning Appr                                                                                     | oval                                       |                              |
| <ol> <li>This permit application does not preclude the Applicant(s) from meeting applicable State and Federal Rules.</li> <li>Building Permits do not include plumbing, septic or electrial work.</li> <li>Building permits are void if work is not started within six (6) months of the date of issuance. False informatin may invalidate a building permit and stop all work.</li> </ol> |                                                                                              | Shorelands Shorelands Flood Zo Subdivis Site Plan Maj Date: O |                                                                        | Zoning Appea  Variance  Miscellaneous  Conditional Use  Interpretation  Approved  Denied  Date: | Not in Dist Does not R Requires R Approved | or Landmark<br>equire Review |

New Search!

749-9690 ERIC DREW

EX CITY Propused Domer Existing STNOTURE 14 x 25 interior 29 - 514S 10 Sus/11 TESTER
CAILED MEDITER
TO do the MATH moler 14-436(a) TCA (led Free &

0

74

Building Material ?

Roof: 2x6 K.d.