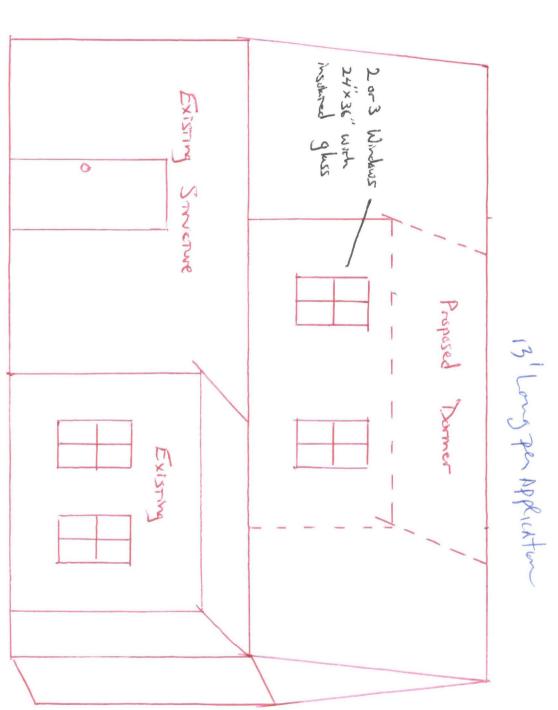

# **BUILDING PERMIT**

This is to certify that EVANS, RICHARD A

Located At 61 EDGEWORTH AVE.

Job ID: 2011-05-1149-ALTR

CBL: 181 - - A - 006 - 001 - - - - -

has permission to shed dormer with interior renovations.

## City of Portland, Maine - Building or Use Permit Application

389 Congress Street, 04101 Tel: (207) 874-8703, FAX: (207) 8716

| Job No:<br>2011-05-1149-ALTR                                                                                                                                                                                                                                                                                                                                                               | Date Applied: 5/23/2011                                                                      | -                                                             | CBL:<br>181 A - 006 - 001                                              |                                                                                                 |                                            |                              |
|--------------------------------------------------------------------------------------------------------------------------------------------------------------------------------------------------------------------------------------------------------------------------------------------------------------------------------------------------------------------------------------------|----------------------------------------------------------------------------------------------|---------------------------------------------------------------|------------------------------------------------------------------------|-------------------------------------------------------------------------------------------------|--------------------------------------------|------------------------------|
| Location of Construction:<br>61 EDGEWORTH AVE                                                                                                                                                                                                                                                                                                                                              | Owner Name:<br>RICHARD A EVANS                                                               |                                                               | Owner Address: 61 EDGEWORTH AVE PORTLAND, ME - MAINE 04103             |                                                                                                 |                                            | Phone:                       |
| Business Name:                                                                                                                                                                                                                                                                                                                                                                             | Contractor Name:<br>Eric Drew                                                                |                                                               | Contractor Address: 1533 Washington Ave, Portland, ME 04103            |                                                                                                 |                                            | Phone: 749-9690              |
| Lessee/Buyer's Name:                                                                                                                                                                                                                                                                                                                                                                       | Phone:                                                                                       |                                                               | Permit Type:<br>BLDG - Building                                        |                                                                                                 |                                            | Zone:<br>R-3                 |
| Past Use: Single Family Dwelling                                                                                                                                                                                                                                                                                                                                                           | Proposed Use:  Same – Single Family  Dwelling – to add a 13'  dormer on rear of the dwelling |                                                               | Cost of Work: \$15,000.00  Fire Dept:  Approved Denied N/A  Signature: |                                                                                                 | Inspection: Use Group: R3 Type: 5 B        |                              |
| Proposed Project Description                                                                                                                                                                                                                                                                                                                                                               |                                                                                              |                                                               | Signature: Pedestrian Activi                                           |                                                                                                 |                                            | Signature:                   |
| Permit Taken By: Gayle                                                                                                                                                                                                                                                                                                                                                                     | ormer                                                                                        |                                                               |                                                                        | Zoning Appr                                                                                     | oval                                       |                              |
| <ol> <li>This permit application does not preclude the Applicant(s) from meeting applicable State and Federal Rules.</li> <li>Building Permits do not include plumbing, septic or electrial work.</li> <li>Building permits are void if work is not started within six (6) months of the date of issuance. False informatin may invalidate a building permit and stop all work.</li> </ol> |                                                                                              | Shorelands Shorelands Flood Zo Subdivis Site Plan Maj Date: O |                                                                        | Zoning Appea  Variance  Miscellaneous  Conditional Use  Interpretation  Approved  Denied  Date: | Not in Dist Does not R Requires R Approved | or Landmark<br>equire Review |

New Search!

749-9690 ERIC DREW

EX CITY Propused Domer Existing STNOTURE 14 x 25 interior 29 - 514S 10 Sus/11 TESTER
CAILED MEDITER
TO do the MATH moler 14-436(a) TCA (led Free &

0

74

Building Material ?

Roof: 2x6 K.d.