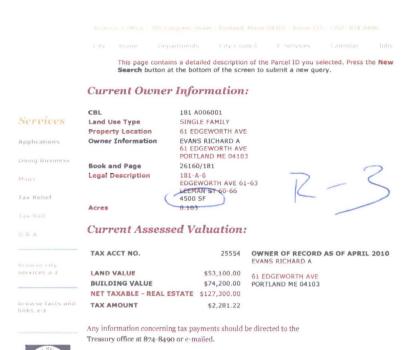

#### Sales Information:

| Sale Date | Туре            | Price        | Book/Page |
|-----------|-----------------|--------------|-----------|
| 6/26/2008 | LAND + BUILDING | \$167,500.00 | 26160/181 |
| 9/17/2004 | LAND + BUILDING | \$165,000.00 | 21795/205 |
| 7/1/2004  | LAND + BUILDING | \$68,360.00  | 21494/77  |
| 8/2/1999  | LAND + BUILDING | \$60,000.00  | 14946/43  |
|           |                 |              |           |