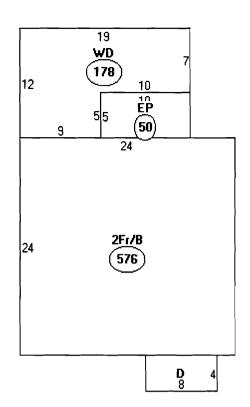

# Descriptor/Area A: 2Fr/B 576 sqft B: WD 178 sqft C: EP 50 sqft D: OFP 32 sqft

FOUNDATION PIER LAYOUR PLAN

PIER IS 10" SONOTUBE CONCRETE PIER WITH POST FROST DEPHY"
BASE ANCHOR SIMPSON

OSBORN SY ALBA ST Aubust ZI ZOU3