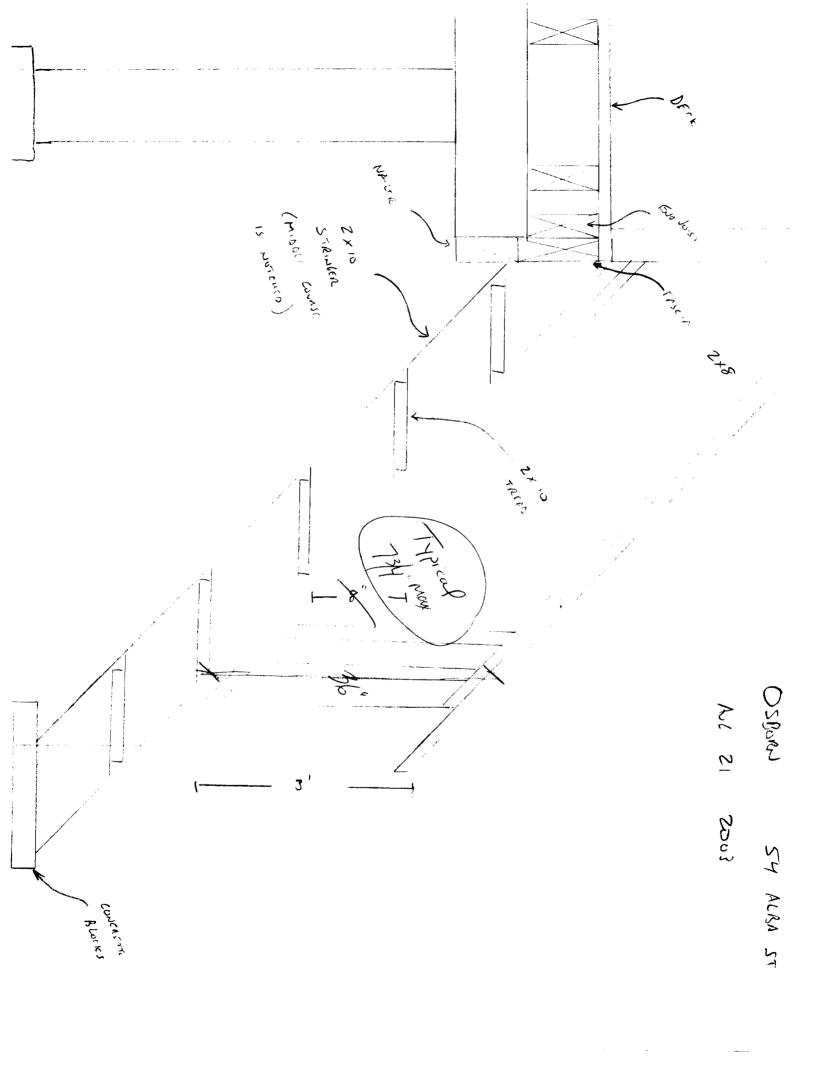

# Descriptor/Area A: 2Fr/B 576 sqft B: WD 178 sqft C: EP 50 sqft D: OFP 32 sqft

FOUNDATION PIER LAYOUR PLAN

PIER IS 10" SONOTUBE CONCRETE PIER WITH POST FROST DEPHY"
BASE ANCHOR SIMPSON

OSBORN SY ALBA ST Aubust ZI ZOU3