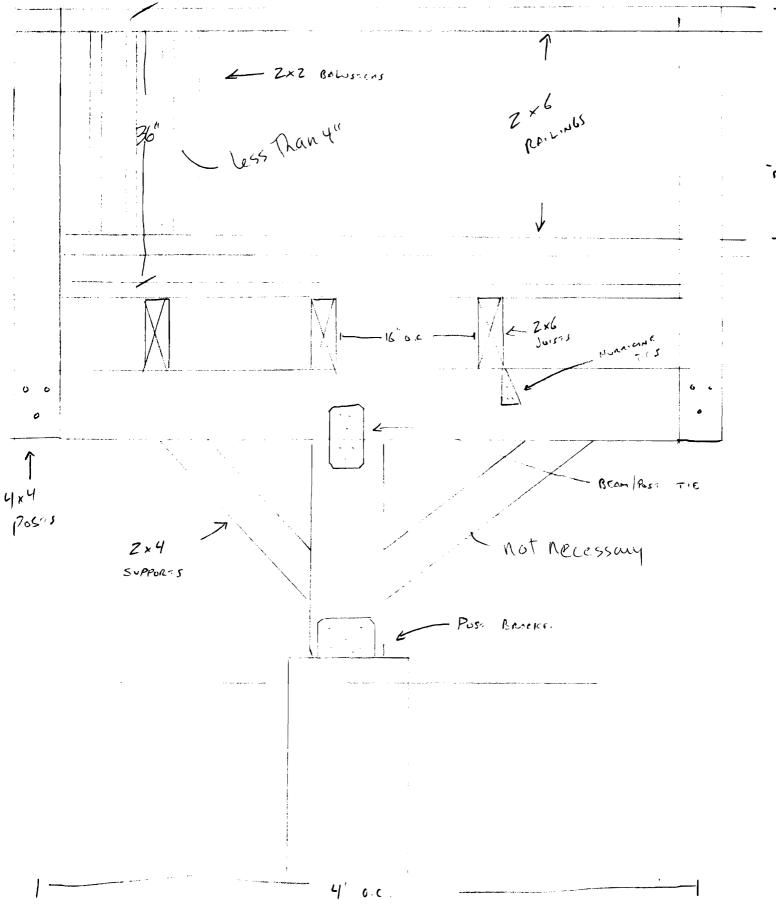

# Descriptor/Area A: 2Fr/B 576 sqft B: WD 178 sqft C: EP 50 sqft D: OFP 32 sqft

FOUNDATION PIER LAYOUR PLAN

PIER IS 10" SONOTUBE CONCRETE PIER WITH POST FROST DEPHY"
BASE ANCHOR SIMPSON

OSBORN SY ALBA ST Aubust ZI ZOU3