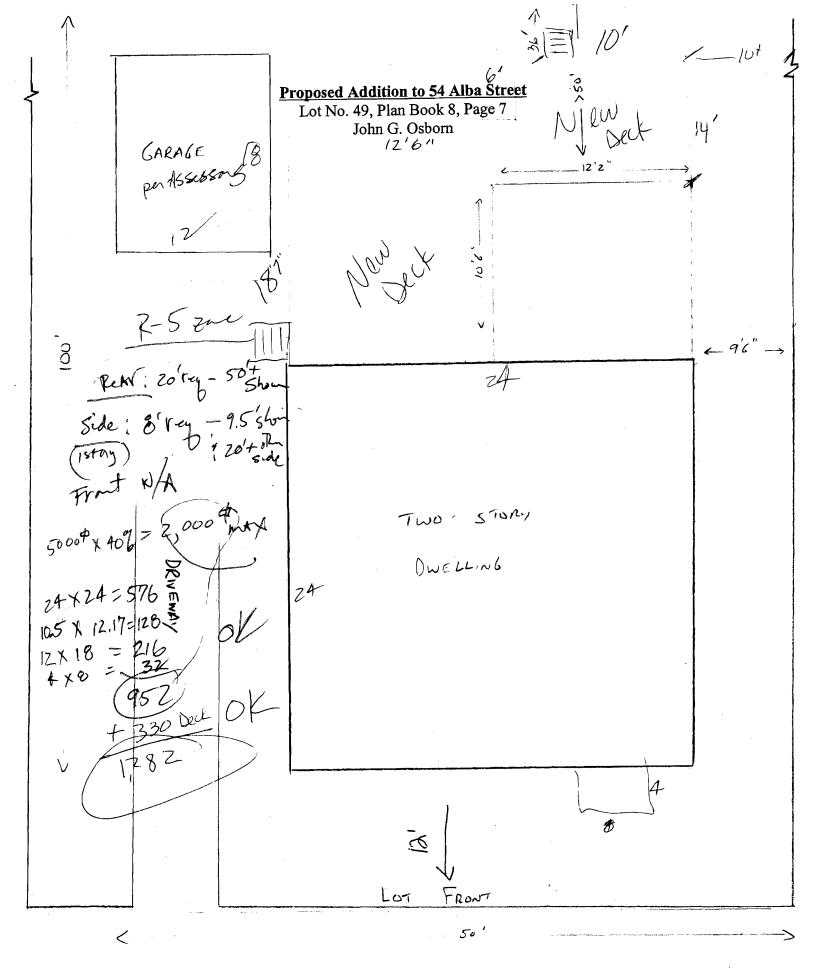

# Descriptor/Area A: 2Fr/B 576 sqft B: WD 178 sqft C: EP 50 sqft D: OFP 32 sqft

FOUNDATION PIER LAYOUR PLAN

PIER IS 10" SONOTUBE CONCRETE PIER WITH POST FROST DEPHY"
BASE ANCHOR SIMPSON

OSBORN SY ALBA ST Aubust ZI ZOU3