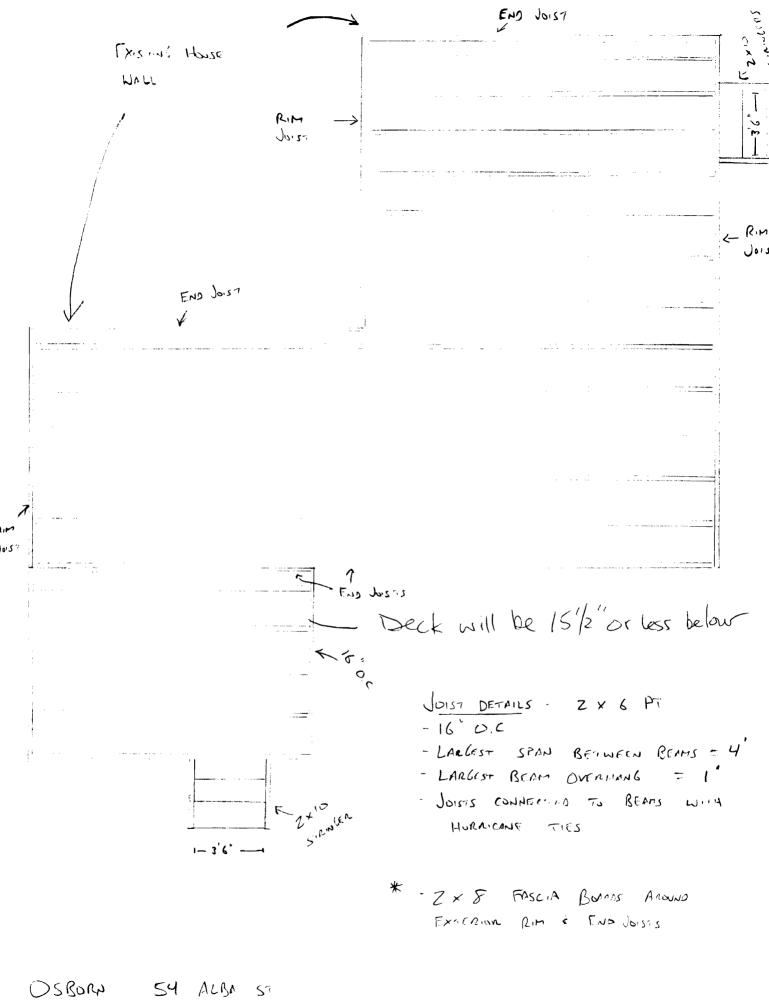

# Descriptor/Area A: 2Fr/B 576 sqft B: WD 178 sqft C: EP 50 sqft D: OFP 32 sqft

FOUNDATION PIER LAYOUR PLAN

PIER IS 10" SONOTUBE CONCRETE PIER WITH POST FROST DEPHY"
BASE ANCHOR SIMPSON

OSBORN SY ALBA ST Aubust ZI ZOU3