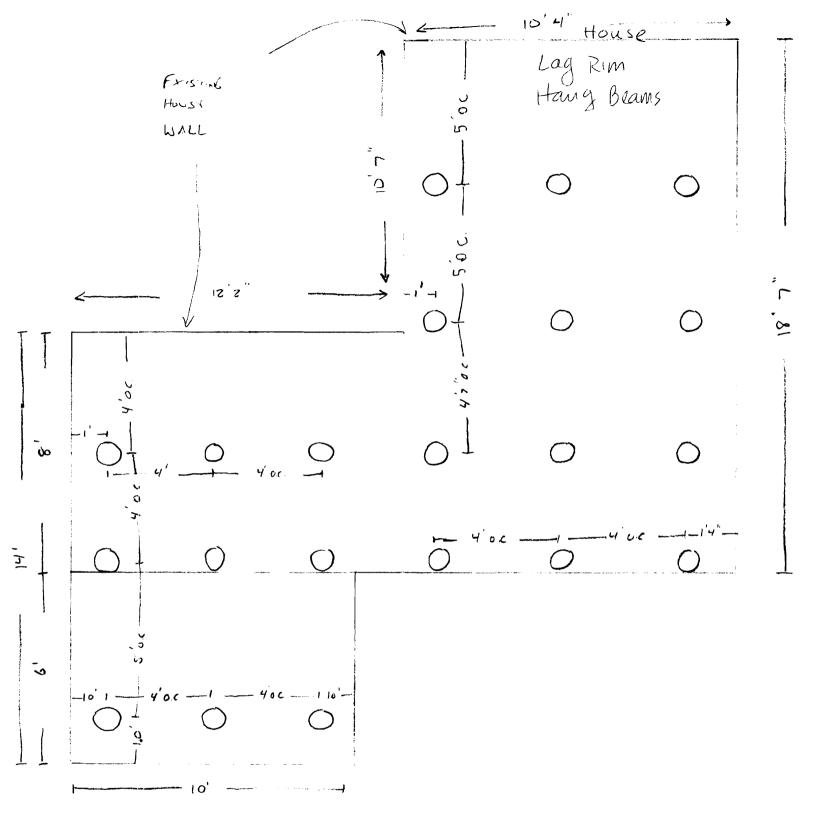

# Descriptor/Area A: 2Fr/B 576 sqft B: WD 178 sqft C: EP 50 sqft D: OFP 32 sqft

FOUNDATION PIER LAYOUR PLAN

PIER IS 10" SONOTUBE CONCRETE PIER WITH POST FROST DEPHY"
BASE ANCHOR SIMPSON

OSBORN SY ALBA ST Aubust ZI ZOU3