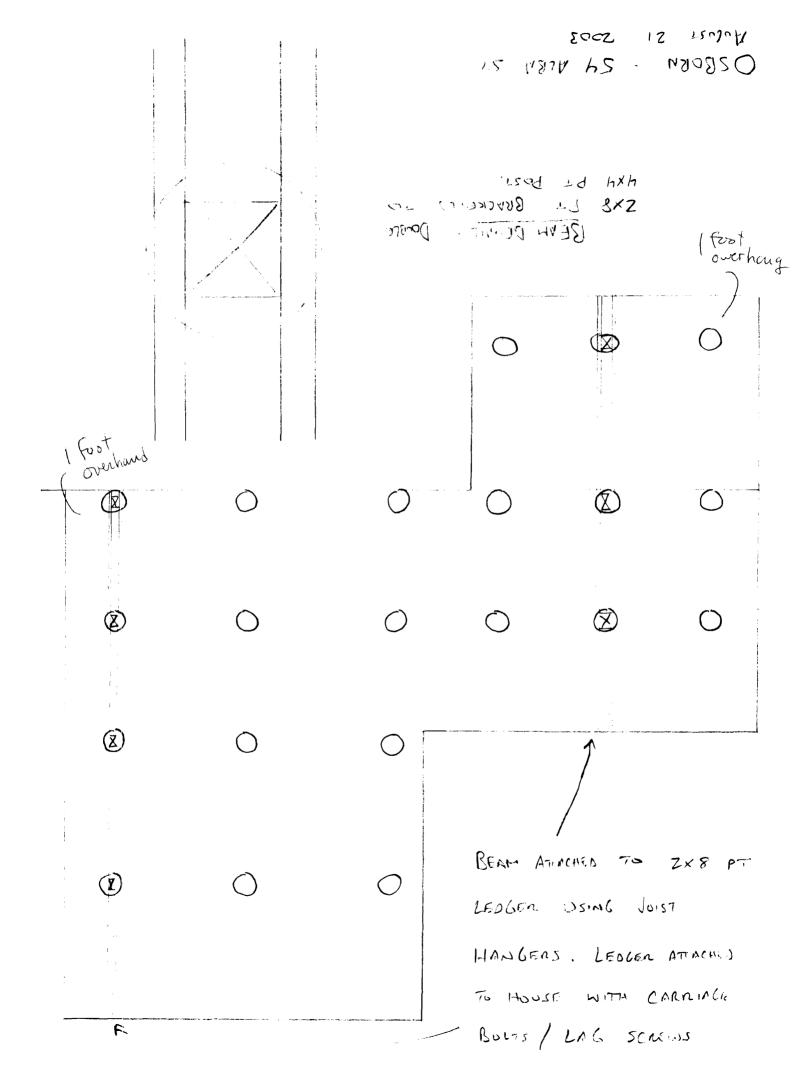

# Descriptor/Area A: 2Fr/B 576 sqft B: WD 178 sqft C: EP 50 sqft D: OFP 32 sqft

FOUNDATION PIER LAYOUR PLAN

PIER IS 10" SONOTUBE CONCRETE PIER WITH POST FROST DEPHY"
BASE ANCHOR SIMPSON

OSBORN SY ALBA ST Aubust ZI ZOU3