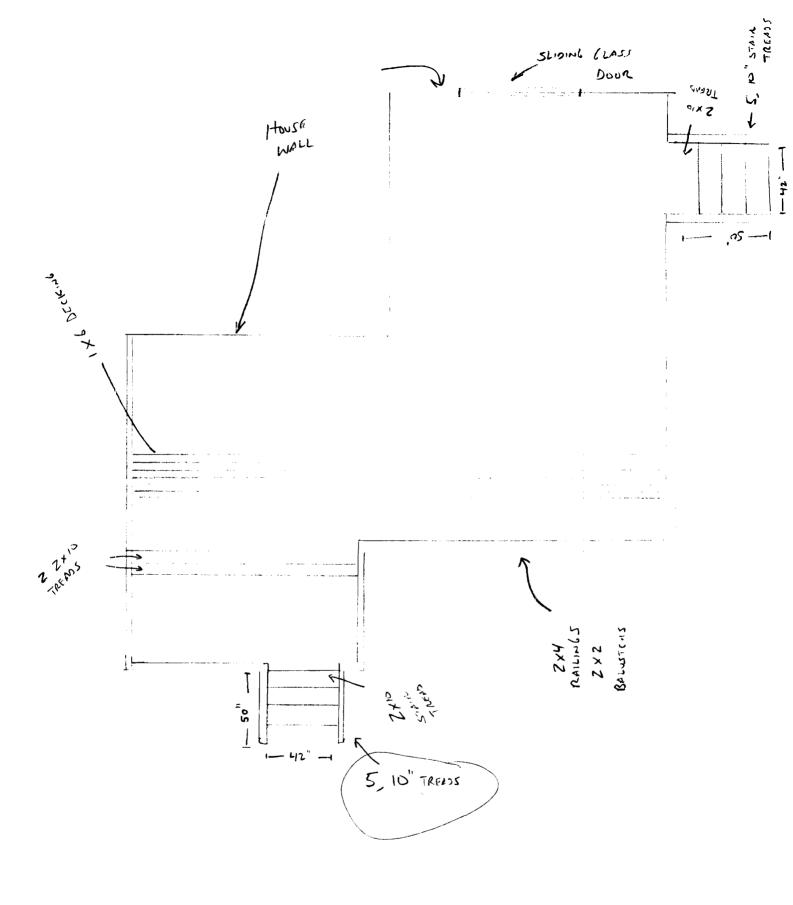

| Tatal Carrage Footage of Dramond Ctrise                                                      |                                      |  |                                 |             |
|----------------------------------------------------------------------------------------------|--------------------------------------|--|---------------------------------|-------------|
| Total Square Footage of Proposed Structure 330                                               | Square Footage of Lot                |  |                                 |             |
| Tax Assessor's Chart, Block & Lot Chart# Block# Lot#                                         | art# Block# Lot#                     |  | OIN OSBORN                      |             |
| Lessee/Buyer's Name (If Applicable)                                                          | Applicant name, address & telephone: |  | Cost Of<br>Work: <b>\$_7000</b> |             |
|                                                                                              |                                      |  | Fee: \$ 39 $\infty$             |             |
| Approximately how long has it been vac<br>Proposed use:  Project description:  Build UPEN DI | ant:                                 |  | 6_                              | -<br>Shaped |
| DUILD OPEN DI                                                                                |                                      |  |                                 |             |