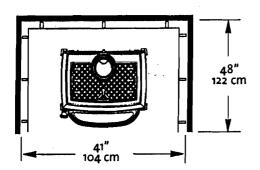

| Location / CBL                                                                                                                                                                                                                                                                                                                                                                                                                                                                                                                                                                                                                                                                                                                                                                                                                                                                                                                                                                                                                                                                                                                                                                                                                                                                                                                                                                                                                                                                                                                                                                                                                                                                                                                                                                                                                                                                                                                                                                                                                                                                                                                                                                                                                                                                                                                                                                                                                                                                                                                                                                                                                                                     | Use of Building Date $10^{-2} \text{ s}^{-0}$                                                                                                   |
|--------------------------------------------------------------------------------------------------------------------------------------------------------------------------------------------------------------------------------------------------------------------------------------------------------------------------------------------------------------------------------------------------------------------------------------------------------------------------------------------------------------------------------------------------------------------------------------------------------------------------------------------------------------------------------------------------------------------------------------------------------------------------------------------------------------------------------------------------------------------------------------------------------------------------------------------------------------------------------------------------------------------------------------------------------------------------------------------------------------------------------------------------------------------------------------------------------------------------------------------------------------------------------------------------------------------------------------------------------------------------------------------------------------------------------------------------------------------------------------------------------------------------------------------------------------------------------------------------------------------------------------------------------------------------------------------------------------------------------------------------------------------------------------------------------------------------------------------------------------------------------------------------------------------------------------------------------------------------------------------------------------------------------------------------------------------------------------------------------------------------------------------------------------------------------------------------------------------------------------------------------------------------------------------------------------------------------------------------------------------------------------------------------------------------------------------------------------------------------------------------------------------------------------------------------------------------------------------------------------------------------------------------------------------|-------------------------------------------------------------------------------------------------------------------------------------------------|
| Name and address of owner of appliance <u>NAOMI</u>                                                                                                                                                                                                                                                                                                                                                                                                                                                                                                                                                                                                                                                                                                                                                                                                                                                                                                                                                                                                                                                                                                                                                                                                                                                                                                                                                                                                                                                                                                                                                                                                                                                                                                                                                                                                                                                                                                                                                                                                                                                                                                                                                                                                                                                                                                                                                                                                                                                                                                                                                                                                                | Use of Building Date $10^{-2}s^{-6}$                                                                                                            |
| $\frac{83}{6000} \frac{MADELINE}{57} \frac{57}{1000} \frac{1000}{1000} \frac{1000}{1000} \frac{10000}{10000} \frac{10000}{1000} \frac{10000}{10000} \frac{10000}{$ |                                                                                                                                                 |
| Location of appliance:<br>Basement E Floor<br>Attic Roof                                                                                                                                                                                                                                                                                                                                                                                                                                                                                                                                                                                                                                                                                                                                                                                                                                                                                                                                                                                                                                                                                                                                                                                                                                                                                                                                                                                                                                                                                                                                                                                                                                                                                                                                                                                                                                                                                                                                                                                                                                                                                                                                                                                                                                                                                                                                                                                                                                                                                                                                                                                                           | Type of Chimney: <ul> <li>Masonry Lined</li> <li>Factory built</li></ul>                                                                        |
| Type of Fuel:                                                                                                                                                                                                                                                                                                                                                                                                                                                                                                                                                                                                                                                                                                                                                                                                                                                                                                                                                                                                                                                                                                                                                                                                                                                                                                                                                                                                                                                                                                                                                                                                                                                                                                                                                                                                                                                                                                                                                                                                                                                                                                                                                                                                                                                                                                                                                                                                                                                                                                                                                                                                                                                      | Factory Built U.L. Listing #                                                                                                                    |
| Appliance Name: JotHL Nor Dig F100<br>U.L. Approved & Yes D No                                                                                                                                                                                                                                                                                                                                                                                                                                                                                                                                                                                                                                                                                                                                                                                                                                                                                                                                                                                                                                                                                                                                                                                                                                                                                                                                                                                                                                                                                                                                                                                                                                                                                                                                                                                                                                                                                                                                                                                                                                                                                                                                                                                                                                                                                                                                                                                                                                                                                                                                                                                                     | Direct Vent<br>Type UL#                                                                                                                         |
| Will appliance be installed in accordance with the manufacture's installation instructions? If Yes I No                                                                                                                                                                                                                                                                                                                                                                                                                                                                                                                                                                                                                                                                                                                                                                                                                                                                                                                                                                                                                                                                                                                                                                                                                                                                                                                                                                                                                                                                                                                                                                                                                                                                                                                                                                                                                                                                                                                                                                                                                                                                                                                                                                                                                                                                                                                                                                                                                                                                                                                                                            | Type of Fuel Tank<br>Gil<br>Gas                                                                                                                 |
| IF <u>NO</u> Explain:                                                                                                                                                                                                                                                                                                                                                                                                                                                                                                                                                                                                                                                                                                                                                                                                                                                                                                                                                                                                                                                                                                                                                                                                                                                                                                                                                                                                                                                                                                                                                                                                                                                                                                                                                                                                                                                                                                                                                                                                                                                                                                                                                                                                                                                                                                                                                                                                                                                                                                                                                                                                                                              | Size of Tank                                                                                                                                    |
| Dept. OF BUILDING INSPECTION         Master Plumber #         Solid Fuel #         Oil #         Gas #         Other                                                                                                                                                                                                                                                                                                                                                                                                                                                                                                                                                                                                                                                                                                                                                                                                                                                                                                                                                                                                                                                                                                                                                                                                                                                                                                                                                                                                                                                                                                                                                                                                                                                                                                                                                                                                                                                                                                                                                                                                                                                                                                                                                                                                                                                                                                                                                                                                                                                                                                                                               | Number of Tanks         Distance from Tank to Center of Flame         Cost of Work:       \$ 4000 \$ 00         Permit Fee:       \$ 60         |
| Approved           Fire:                                                                                                                                                                                                                                                                                                                                                                                                                                                                                                                                                                                                                                                                                                                                                                                                                                                                                                                                                                                                                                                                                                                                                                                                                                                                                                                                                                                                                                                                                                                                                                                                                                                                                                                                                                                                                                                                                                                                                                                                                                                                                                                                                                                                                                                                                                                                                                                                                                                                                                                                                                                                                                           | Approved with Conditions         □       See attached letter or requirement         □       Inspector's Signature         □       Date Approved |
|                                                                                                                                                                                                                                                                                                                                                                                                                                                                                                                                                                                                                                                                                                                                                                                                                                                                                                                                                                                                                                                                                                                                                                                                                                                                                                                                                                                                                                                                                                                                                                                                                                                                                                                                                                                                                                                                                                                                                                                                                                                                                                                                                                                                                                                                                                                                                                                                                                                                                                                                                                                                                                                                    | ink - Applicant's Gold - Assessor's Copy $415080$                                                                                               |