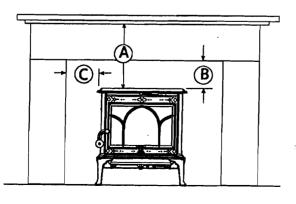

| Location / CBL                                                                                                                                                                                                                                                                                                                                                                                                                                                                                                                                                                                                                                                                                                                                                                                                                                                                                                                                                                                                                                                                                                                                                                                                                                                                                                                                                                                                                                                                                                                                                                                                                                                                                                                                                                                                                                                                                                                                                                                                                                                                                                                                                                                                                                                                                                                                                                                                                                                                                                                                                                                                                                                     | Use of Building Date $10^{-2} \text{ s}^{-0}$                                                                                                   |
|--------------------------------------------------------------------------------------------------------------------------------------------------------------------------------------------------------------------------------------------------------------------------------------------------------------------------------------------------------------------------------------------------------------------------------------------------------------------------------------------------------------------------------------------------------------------------------------------------------------------------------------------------------------------------------------------------------------------------------------------------------------------------------------------------------------------------------------------------------------------------------------------------------------------------------------------------------------------------------------------------------------------------------------------------------------------------------------------------------------------------------------------------------------------------------------------------------------------------------------------------------------------------------------------------------------------------------------------------------------------------------------------------------------------------------------------------------------------------------------------------------------------------------------------------------------------------------------------------------------------------------------------------------------------------------------------------------------------------------------------------------------------------------------------------------------------------------------------------------------------------------------------------------------------------------------------------------------------------------------------------------------------------------------------------------------------------------------------------------------------------------------------------------------------------------------------------------------------------------------------------------------------------------------------------------------------------------------------------------------------------------------------------------------------------------------------------------------------------------------------------------------------------------------------------------------------------------------------------------------------------------------------------------------------|-------------------------------------------------------------------------------------------------------------------------------------------------|
| Name and address of owner of appliance <u>NAOMI</u>                                                                                                                                                                                                                                                                                                                                                                                                                                                                                                                                                                                                                                                                                                                                                                                                                                                                                                                                                                                                                                                                                                                                                                                                                                                                                                                                                                                                                                                                                                                                                                                                                                                                                                                                                                                                                                                                                                                                                                                                                                                                                                                                                                                                                                                                                                                                                                                                                                                                                                                                                                                                                | Use of Building Date $10^{-2}s^{-6}$                                                                                                            |
| $\frac{83}{6000} \frac{MADELINE}{57} \frac{57}{1000} \frac{1000}{1000} \frac{1000}{1000} \frac{10000}{10000} \frac{10000}{1000} \frac{10000}{10000} \frac{10000}{$ |                                                                                                                                                 |
| Location of appliance:<br>Basement E Floor<br>Attic Roof                                                                                                                                                                                                                                                                                                                                                                                                                                                                                                                                                                                                                                                                                                                                                                                                                                                                                                                                                                                                                                                                                                                                                                                                                                                                                                                                                                                                                                                                                                                                                                                                                                                                                                                                                                                                                                                                                                                                                                                                                                                                                                                                                                                                                                                                                                                                                                                                                                                                                                                                                                                                           | Type of Chimney: <ul> <li>Masonry Lined</li> <li>Factory built</li></ul>                                                                        |
| Type of Fuel:                                                                                                                                                                                                                                                                                                                                                                                                                                                                                                                                                                                                                                                                                                                                                                                                                                                                                                                                                                                                                                                                                                                                                                                                                                                                                                                                                                                                                                                                                                                                                                                                                                                                                                                                                                                                                                                                                                                                                                                                                                                                                                                                                                                                                                                                                                                                                                                                                                                                                                                                                                                                                                                      | Factory Built U.L. Listing #                                                                                                                    |
| Appliance Name: JotHL Nor Dig F100<br>U.L. Approved & Yes D No                                                                                                                                                                                                                                                                                                                                                                                                                                                                                                                                                                                                                                                                                                                                                                                                                                                                                                                                                                                                                                                                                                                                                                                                                                                                                                                                                                                                                                                                                                                                                                                                                                                                                                                                                                                                                                                                                                                                                                                                                                                                                                                                                                                                                                                                                                                                                                                                                                                                                                                                                                                                     | Direct Vent<br>Type UL#                                                                                                                         |
| Will appliance be installed in accordance with the manufacture's installation instructions? If Yes I No                                                                                                                                                                                                                                                                                                                                                                                                                                                                                                                                                                                                                                                                                                                                                                                                                                                                                                                                                                                                                                                                                                                                                                                                                                                                                                                                                                                                                                                                                                                                                                                                                                                                                                                                                                                                                                                                                                                                                                                                                                                                                                                                                                                                                                                                                                                                                                                                                                                                                                                                                            | Type of Fuel Tank<br>Gil<br>Gas                                                                                                                 |
| IF <u>NO</u> Explain:                                                                                                                                                                                                                                                                                                                                                                                                                                                                                                                                                                                                                                                                                                                                                                                                                                                                                                                                                                                                                                                                                                                                                                                                                                                                                                                                                                                                                                                                                                                                                                                                                                                                                                                                                                                                                                                                                                                                                                                                                                                                                                                                                                                                                                                                                                                                                                                                                                                                                                                                                                                                                                              | Size of Tank                                                                                                                                    |
| Dept. OF BUILDING INSPECTION         Master Plumber #         Solid Fuel #         Oil #         Gas #         Other                                                                                                                                                                                                                                                                                                                                                                                                                                                                                                                                                                                                                                                                                                                                                                                                                                                                                                                                                                                                                                                                                                                                                                                                                                                                                                                                                                                                                                                                                                                                                                                                                                                                                                                                                                                                                                                                                                                                                                                                                                                                                                                                                                                                                                                                                                                                                                                                                                                                                                                                               | Number of Tanks         Distance from Tank to Center of Flame         Cost of Work:       \$ 4000 \$ 00         Permit Fee:       \$ 60         |
| Approved           Fire:                                                                                                                                                                                                                                                                                                                                                                                                                                                                                                                                                                                                                                                                                                                                                                                                                                                                                                                                                                                                                                                                                                                                                                                                                                                                                                                                                                                                                                                                                                                                                                                                                                                                                                                                                                                                                                                                                                                                                                                                                                                                                                                                                                                                                                                                                                                                                                                                                                                                                                                                                                                                                                           | Approved with Conditions         □       See attached letter or requirement         □       Inspector's Signature         □       Date Approved |
|                                                                                                                                                                                                                                                                                                                                                                                                                                                                                                                                                                                                                                                                                                                                                                                                                                                                                                                                                                                                                                                                                                                                                                                                                                                                                                                                                                                                                                                                                                                                                                                                                                                                                                                                                                                                                                                                                                                                                                                                                                                                                                                                                                                                                                                                                                                                                                                                                                                                                                                                                                                                                                                                    | ink - Applicant's Gold - Assessor's Copy $415080$                                                                                               |