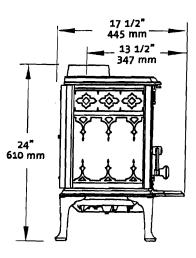

| Pook of Contract                 | Dect Ania/11 1195.00            |





記





## **Table of Contents**

| Standards / Codes | 2 |
|-------------------|---|
| Safety Notices    | 5 |

#### Installation

| Flue Collar Installation | 5 |
|--------------------------|---|
| Chimney Connector        | 6 |

### **Chimney Requirements**

| Masonry Chimneys       | 7 |
|------------------------|---|
| Prefabricated Chimneys |   |
| Chimney Height         | 7 |
| Wall Pass-Throughs     | 8 |

### **Connecting to the Chimney**

| Masonry Chimneys         | 8 |
|--------------------------|---|
| Hearthmount / Fireplaces | 9 |
| Prefabricated Chimneys   | 9 |

### **Clearances to Combustibles**

| Floor Protection                 | 9  |
|----------------------------------|----|
| Clearances to Walls and Ceilings | 10 |
| Alcove Installation              |    |
| Clearance Ch