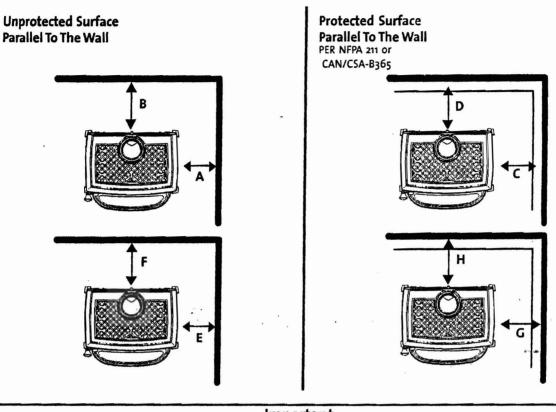

| Location / CBL                                                                                                                                                                                                                                                                                                                                                                                                                                                                                                                                                                                                                                                                                                                                                                                                                                                                                                                                                                                                                                                                                                                                                                                                                                                                                                                                                                                                                                                                                                                                                                                                                                                                                                                                                                                                                                                                                                                                                                                                                                                                                                                                                                                                                                                                                                                                                                                                                                                                                                                                                                                                                                                     | Use of Building Date $10^{-2} \text{ s}^{-0}$                                                                                                   |
|--------------------------------------------------------------------------------------------------------------------------------------------------------------------------------------------------------------------------------------------------------------------------------------------------------------------------------------------------------------------------------------------------------------------------------------------------------------------------------------------------------------------------------------------------------------------------------------------------------------------------------------------------------------------------------------------------------------------------------------------------------------------------------------------------------------------------------------------------------------------------------------------------------------------------------------------------------------------------------------------------------------------------------------------------------------------------------------------------------------------------------------------------------------------------------------------------------------------------------------------------------------------------------------------------------------------------------------------------------------------------------------------------------------------------------------------------------------------------------------------------------------------------------------------------------------------------------------------------------------------------------------------------------------------------------------------------------------------------------------------------------------------------------------------------------------------------------------------------------------------------------------------------------------------------------------------------------------------------------------------------------------------------------------------------------------------------------------------------------------------------------------------------------------------------------------------------------------------------------------------------------------------------------------------------------------------------------------------------------------------------------------------------------------------------------------------------------------------------------------------------------------------------------------------------------------------------------------------------------------------------------------------------------------------|-------------------------------------------------------------------------------------------------------------------------------------------------|
| Name and address of owner of appliance <u>NAOMI</u>                                                                                                                                                                                                                                                                                                                                                                                                                                                                                                                                                                                                                                                                                                                                                                                                                                                                                                                                                                                                                                                                                                                                                                                                                                                                                                                                                                                                                                                                                                                                                                                                                                                                                                                                                                                                                                                                                                                                                                                                                                                                                                                                                                                                                                                                                                                                                                                                                                                                                                                                                                                                                | Use of Building Date $10^{-2}s^{-6}$                                                                                                            |
| $\frac{83}{6000} \frac{MADELINE}{57} \frac{57}{1000} \frac{1000}{1000} \frac{1000}{1000} \frac{10000}{10000} \frac{10000}{1000} \frac{10000}{10000} \frac{10000}{$ |                                                                                                                                                 |
| Location of appliance:<br>Basement E Floor<br>Attic Roof                                                                                                                                                                                                                                                                                                                                                                                                                                                                                                                                                                                                                                                                                                                                                                                                                                                                                                                                                                                                                                                                                                                                                                                                                                                                                                                                                                                                                                                                                                                                                                                                                                                                                                                                                                                                                                                                                                                                                                                                                                                                                                                                                                                                                                                                                                                                                                                                                                                                                                                                                                                                           | Type of Chimney: <ul> <li>Masonry Lined</li> <li>Factory built</li></ul>                                                                        |
| Type of Fuel:                                                                                                                                                                                                                                                                                                                                                                                                                                                                                                                                                                                                                                                                                                                                                                                                                                                                                                                                                                                                                                                                                                                                                                                                                                                                                                                                                                                                                                                                                                                                                                                                                                                                                                                                                                                                                                                                                                                                                                                                                                                                                                                                                                                                                                                                                                                                                                                                                                                                                                                                                                                                                                                      | Factory Built U.L. Listing #                                                                                                                    |
| Appliance Name: JotHL Nor Dig F100<br>U.L. Approved & Yes D No                                                                                                                                                                                                                                                                                                                                                                                                                                                                                                                                                                                                                                                                                                                                                                                                                                                                                                                                                                                                                                                                                                                                                                                                                                                                                                                                                                                                                                                                                                                                                                                                                                                                                                                                                                                                                                                                                                                                                                                                                                                                                                                                                                                                                                                                                                                                                                                                                                                                                                                                                                                                     | Direct Vent<br>Type UL#                                                                                                                         |
| Will appliance be installed in accordance with the manufacture's installation instructions? If Yes I No                                                                                                                                                                                                                                                                                                                                                                                                                                                                                                                                                                                                                                                                                                                                                                                                                                                                                                                                                                                                                                                                                                                                                                                                                                                                                                                                                                                                                                                                                                                                                                                                                                                                                                                                                                                                                                                                                                                                                                                                                                                                                                                                                                                                                                                                                                                                                                                                                                                                                                                                                            | Type of Fuel Tank<br>Gil<br>Gas                                                                                                                 |
| IF <u>NO</u> Explain:                                                                                                                                                                                                                                                                                                                                                                                                                                                                                                                                                                                                                                                                                                                                                                                                                                                                                                                                                                                                                                                                                                                                                                                                                                                                                                                                                                                                                                                                                                                                                                                                                                                                                                                                                                                                                                                                                                                                                                                                                                                                                                                                                                                                                                                                                                                                                                                                                                                                                                                                                                                                                                              | Size of Tank                                                                                                                                    |
| Dept. OF BUILDING INSPECTION         Master Plumber #         Solid Fuel #         Oil #         Gas #         Other                                                                                                                                                                                                                                                                                                                                                                                                                                                                                                                                                                                                                                                                                                                                                                                                                                                                                                                                                                                                                                                                                                                                                                                                                                                                                                                                                                                                                                                                                                                                                                                                                                                                                                                                                                                                                                                                                                                                                                                                                                                                                                                                                                                                                                                                                                                                                                                                                                                                                                                                               | Number of Tanks         Distance from Tank to Center of Flame         Cost of Work:       \$ 4000 \$ 00         Permit Fee:       \$ 60         |
| Approved           Fire:                                                                                                                                                                                                                                                                                                                                                                                                                                                                                                                                                                                                                                                                                                                                                                                                                                                                                                                                                                                                                                                                                                                                                                                                                                                                                                                                                                                                                                                                                                                                                                                                                                                                                                                                                                                                                                                                                                                                                                                                                                                                                                                                                                                                                                                                                                                                                                                                                                                                                                                                                                                                                                           | Approved with Conditions         □       See attached letter or requirement         □       Inspector's Signature         □       Date Approved |
|                                                                                                                                                                                                                                                                                                                                                                                                                                                                                                                                                                                                                                                                                                                                                                                                                                                                                                                                                                                                                                                                                                                                                                                                                                                                                                                                                                                                                                                                                                                                                                                                                                                                                                                                                                                                                                                                                                                                                                                                                                                                                                                                                                                                                                                                                                                                                                                                                                                                                                                                                                                                                                                                    | ink - Applicant's Gold - Assessor's Copy $415080$                                                                                               |