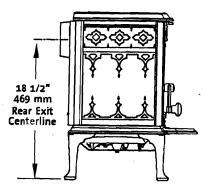

| Pook of Contract                 | Dect Ania/11 1195.00            |





記





## **Table of Contents**

| Standards / Codes | 2 |
|-------------------|---|
| Safety Notices    | 5 |

#### Installation

| Flue Collar Installation | 5 |
|--------------------------|---|
| Chimney Connector        | 6 |

### **Chimney Requirements**

| Masonry Chimneys       | 7 |
|------------------------|---|
| Prefabricated Chimneys |   |
| Chimney Height         | 7 |
| Wall Pass-Throughs     | 8 |

### **Connecting to the Chimney**

| Masonry Chimneys         | 8 |
|--------------------------|---|
| Hearthmount / Fireplaces | 9 |
| Prefabricated Chimneys   | 9 |

### **Clearances to Combustibles**

| Floor Protection                 | 9  |
|----------------------------------|----|
| Clearances to Walls and Ceilings | 10 |
| Alcove Installation              |    |
| Clearance Char