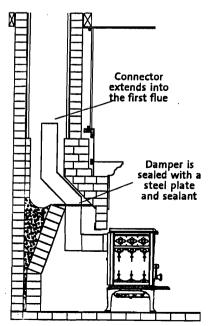

ce with a minimum opening height of 22 1/2" (572 mm).

Building code requires that the fireplace damper plate be removed or securely fixed in the open position. A connector pipe must then extend from the stove's flue exit through the damper area of the fireplace and into the chimney tile liner. See figure 7.

The inside area of the flue liner must not be less than the area of the stove flue collar and cannot be more than three times greater than the cross sectional area of the stove flue collar.

If the chimney liner is too large to accommodate the stove, an approved relining system must be installed to resize the flue.

A new sheet metal damper block-off plate must be installed around the connector pipe at the damper frame and sealed with the proper sealant (usually High-Temp Silicone).



Figure 7. Hearthmount Installation.

## **Prefabricated Chimneys**

When connecting the Jøtul F 100 to a prefabricated metal chimney always follow the pipe manufacturer's instructions and be sure to use the components that are required. This usually includes a "smoke pipe adapter" that is secured to the bottom section of the metal chimney and allows the chimney pipe to be secured to it with two sheet metal screws. See figure 8.



Figure 8. Prefabricated Listed Type HT Chimney.

# Clearance to Combustibles



Figure 9. Hearth Protection. A: 8" (21 cm) B: 16" (41 cm) U.S B: 18" (46 cm)CAN

### **Floor Protection**

The Jøtul F 100 requires one of the following forms of hearth protection:

- Any UL, ULC or WH listed hearth board. (No bottom heat shield required).
- 2 Any noncombustible mat