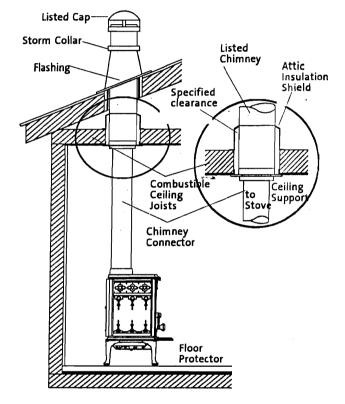

s greater than the cross sectional area of the stove flue collar.

If the chimney liner is too large to accommodate the stove, an approved relining system must be installed to resize the flue.

A new sheet metal damper block-off plate must be installed around the connector pipe at the damper frame and sealed with the proper sealant (usually High-Temp Silicone).



Figure 7. Hearthmount Installation.

## **Prefabricated Chimneys**

When connecting the Jøtul F 100 to a prefabricated metal chimney always follow the pipe manufacturer's instructions and be sure to use the components that are required. This usually includes a "smoke pipe adapter" that is secured to the bottom section of the metal chimney and allows the chimney pipe to be secured to it with two sheet metal screws. See figure 8.



Figure 8. Prefabricated Listed Type HT Chimney.

# Clearance to Combustibles



Figure 9. Hearth Protection. A: 8" (21 cm) B: 16" (41 cm) U.S B: 18" (46 cm)CAN

### **Floor Protection**

The Jøtul F 100 requires one of the following forms of hearth protection:

- Any UL, ULC or WH listed hearth board. (No bottom heat shield required).
- 2 Any noncombustible material with use of the bottom heat shield.

All forms of protection must include a noncombustible surface extending forward from the glass panel at least 16" for the U.S., or 18" (46cm) for Canada. Protection must extend 8" (21 cm) from the sides and rear for both the U.S. and Canada.

This will result in a minimum floor protection of 37" W x 38" D for the U.S. or 37" W x 40" D for Canada. See figure 9.

In a rear vent installation,