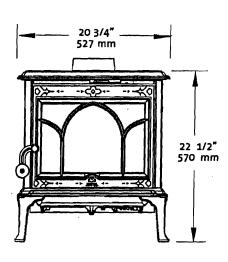

| Pook of Contract                 | Dect Ania/11 1195.00            |





記





## **Table of Contents**

| Standards / Codes | 2 |
|-------------------|---|
| Safety Notices    | 5 |

#### Installation

| Flue Collar Installation | 5 |
|--------------------------|---|
| Chimney Connector        | 6 |

### **Chimney Requirements**

| Masonry Chimneys       | 7 |
|------------------------|---|
| Prefabricated Chimneys |   |
| Chimney Height         | 7 |
| Wall Pass-Throughs     | 8 |

### **Connecting to the Chimney**

| Masonry Chimneys         | 8 |
|--------------------------|---|
| Hearthmount / Fireplaces | 9 |
| Prefabricated Chimneys   | 9 |

### **Clearances to Combustibles**

| Floor Protection                 | 9  |
|----------------------------------|----|
| Clearances to Walls and Ceilings | 10 |
| Alcove Installation              |    |
| Clearan