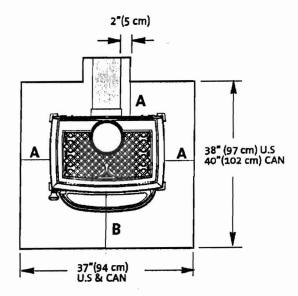

y liner is too large to accommodate the stove, an approved relining system must be installed to resize the flue.

A new sheet metal damper block-off plate must be installed around the connector pipe at the damper frame and sealed with the proper sealant (usually High-Temp Silicone).



Figure 7. Hearthmount Installation.

## **Prefabricated Chimneys**

When connecting the Jøtul F 100 to a prefabricated metal chimney always follow the pipe manufacturer's instructions and be sure to use the components that are required. This usually includes a "smoke pipe adapter" that is secured to the bottom section of the metal chimney and allows the chimney pipe to be secured to it with two sheet metal screws. See figure 8.



Figure 8. Prefabricated Listed Type HT Chimney.

# Clearance to Combustibles



Figure 9. Hearth Protection. A: 8" (21 cm) B: 16" (41 cm) U.S B: 18" (46 cm)CAN

### **Floor Protection**

The Jøtul F 100 requires one of the following forms of hearth protection:

- Any UL, ULC or WH listed hearth board. (No bottom heat shield required).
- 2 Any noncombustible material with use of the bottom heat shield.

All forms of protection must include a noncombustible surface extending forward from the glass panel at least 16" for the U.S., or 18" (46cm) for Canada. Protection must extend 8" (21 cm) from the sides and rear for both the U.S. and Canada.

This will result in a minimum floor protection of 37" W x 38" D for the U.S. or 37" W x 40" D for Canada. See figure 9.

In a rear vent installation, the floor protection must also extend under the stove pipe a minimum of 2" (50