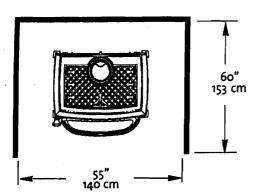

r, Flue Collar Heat Shield Kit 154997 must be installed on the stove.

Wall-Mounted Protection: When reducing clearances through the use of wall mounted protection:

In the U.S. refer to NFPA 211, Standard for Chimneys, Fireplaces, Vents and Solid Fuel Burning Appliances, for acceptable materials, proper sizing and construction guidelines.

1

In Canada, refer to CAN/CSA-B365, Installation Code for Solid-Fuel Burning Appliances and Equipment, also for acceptable materials, proper sizing and construction guidelines.

Notice: Many manufacturers have developed woodstove accessories that permit clearance reduction. Use only those accessories that have been tested by an independent laboratory and carry the laboratory's testing mark. Be sure to follow all of the manufacturer's instructions.

Å



Figure 10. Alcove without Wall Protection.



Figure 11. Alcove with Wall Protection.

# **Alcove Installation**

The Jøtul F 100 can be installed in an Alcove as diagrammed in figures 10 and 11.

- 1. The stove must be installed with listed double wall pipe.
- 2. In a protected alcove installation both side walls and rear wall must be protected per NFPA 211 or CAN/ CSA-B365. The wall protection must be elevated 1" (25 mm) from the floor and spaced at least 1" (25 mm) off the combustible wall, using noncombustible spacers, to allow for air circulation behind the shield.
- 3. The height of the wall protection including the bottom air space must be 48" (121 cm).
- 4. Alcove floor protection must consist of a UL/ULC or WHI listed hearth pad or a non combustible material with a minimum R val