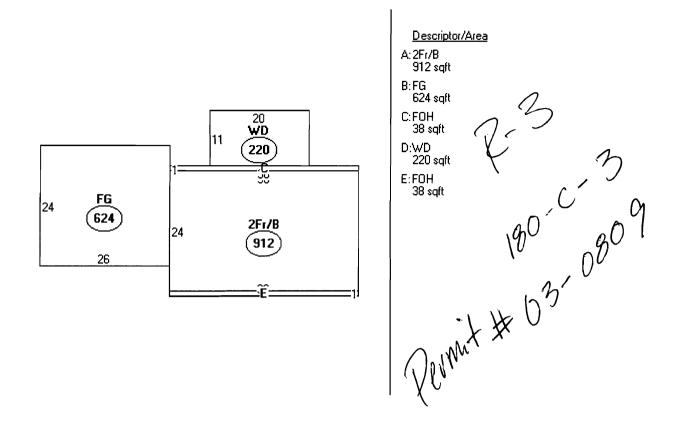

#### Current Owner Information

| Curre              | ni Owner inic   | omation                                                                |                    |                    |                       |
|--------------------|-----------------|------------------------------------------------------------------------|--------------------|--------------------|-----------------------|
|                    | Card Number     | lofl                                                                   |                    |                    |                       |
|                    | Parcel ID       | 180 C003001                                                            |                    |                    |                       |
|                    | Location        | 54 BARTLETT                                                            | T2 '               |                    |                       |
|                    | Land Use        | SINGLE FAMI                                                            | LY                 |                    |                       |
|                    |                 |                                                                        |                    |                    |                       |
|                    | Owner Address   | MERCIER RIC<br>54 BARTLETT<br>PORTLAND ME                              |                    | 27                 |                       |
|                    | Book/Page       | 11262/149                                                              |                    |                    |                       |
|                    | Legal           |                                                                        | 52-58              |                    |                       |
|                    |                 | 10000 SF                                                               |                    |                    |                       |
|                    | Valuatio        | n Information                                                          |                    |                    |                       |
|                    | Land            | Building                                                               | Total              |                    |                       |
|                    | \$35,700        | \$114,030                                                              | \$149,730          |                    |                       |
|                    |                 |                                                                        |                    |                    |                       |
| Property Infor     | mation          |                                                                        |                    |                    |                       |
| Year Built         | Style           | Story Height                                                           | Sq. Ft.            | Total Acres        | a                     |
| 1977               | Garrison        | 2                                                                      | 1900               | 0.23               | -                     |
|                    |                 |                                                                        |                    |                    |                       |
| Bedrooms<br>4      | Full Baths<br>2 | Half Baths<br>L                                                        | Total Rooms<br>7   | Attic<br>None      | Basement<br>Full      |
| Outbuildings       |                 |                                                                        |                    |                    |                       |
| Туре               | Quantity        | Year Built                                                             | Size               | Grade              | Condition             |
| Sales Inf          |                 | Гуре<br>+ BLDING                                                       | Price<br>\$138,000 | Book/Pa<br>11262-1 |                       |
|                    |                 | Picture and S                                                          | Skotob             |                    |                       |
|                    |                 |                                                                        |                    |                    |                       |
|                    | Pic             | cture                                                                  | Sketch             |                    |                       |
|                    |                 |                                                                        |                    |                    |                       |
| Any information of |                 | <u>k here</u> to view Tax R<br>ayments should be di<br><u>mailed</u> . | rected to the Trea | sury office at 8   | 374-8490 or <u>e-</u> |
|                    |                 | New Search                                                             |                    |                    |                       |
|                    |                 |                                                                        |                    |                    |                       |