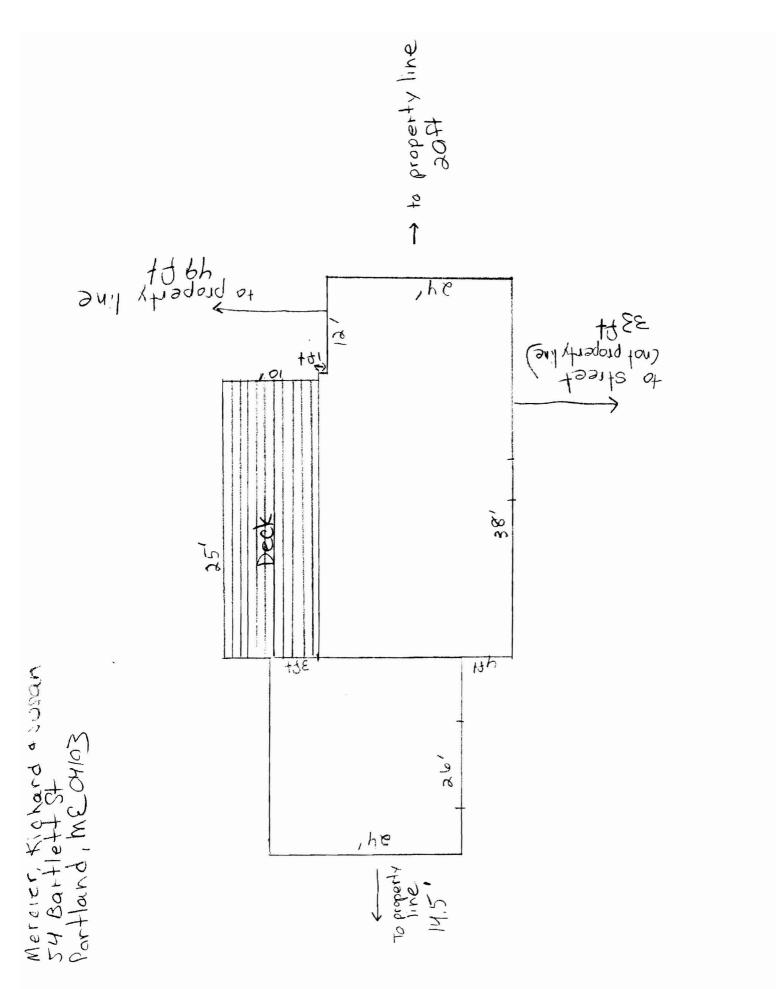

#### Current Owner Information

| Curre              | ni Owner inic   | omation                                                                |                    |                    |                       |
|--------------------|-----------------|------------------------------------------------------------------------|--------------------|--------------------|-----------------------|
|                    | Card Number     | lofl                                                                   |                    |                    |                       |
|                    | Parcel ID       | 180 C003001                                                            |                    |                    |                       |
|                    | Location        | 54 BARTLETT                                                            | T2 '               |                    |                       |
|                    | Land Use        | SINGLE FAMI                                                            | LY                 |                    |                       |
|                    |                 |                                                                        |                    |                    |                       |
|                    | Owner Address   | MERCIER RIC<br>54 BARTLETT<br>PORTLAND ME                              |                    | 27                 |                       |
|                    | Book/Page       | 11262/149                                                              |                    |                    |                       |
|                    | Legal           |                                                                        | 52-58              |                    |                       |
|                    |                 | 10000 SF                                                               |                    |                    |                       |
|                    | Valuatio        | n Information                                                          |                    |                    |                       |
|                    | Land            | Building                                                               | Total              |                    |                       |
|                    | \$35,700        | \$114,030                                                              | \$149,730          |                    |                       |
|                    |                 |                                                                        |                    |                    |                       |
| Property Infor     | mation          |                                                                        |                    |                    |                       |
| Year Built         | Style           | Story Height                                                           | Sq. Ft.            | Total Acres        | a                     |
| 1977               | Garrison        | 2                                                                      | 1900               | 0.23               | -                     |
|                    |                 |                                                                        |                    |                    |                       |
| Bedrooms<br>4      | Full Baths<br>2 | Half Baths<br>L                                                        | Total Rooms<br>7   | Attic<br>None      | Basement<br>Full      |
| Outbuildings       |                 |                                                                        |                    |                    |                       |
| Туре               | Quantity        | Year Built                                                             | Size               | Grade              | Condition             |
| Sales Inf          |                 | Гуре<br>+ BLDING                                                       | Price<br>\$138,000 | Book/Pa<br>11262-1 |                       |
|                    |                 | Picture and S                                                          | Skotob             |                    |                       |
|                    |                 |                                                                        |                    |                    |                       |
|                    | Pic             | cture                                                                  | Sketch             |                    |                       |
|                    |                 |                                                                        |                    |                    |                       |
| Any information of |                 | <u>k here</u> to view Tax R<br>ayments should be di<br><u>mailed</u> . | rected to the Trea | sury office at 8   | 374-8490 or <u>e-</u> |
|                    |                 | New Search                                                             |                    |                    |                       |
|                    |                 |                                                                        |                    |                    |                       |