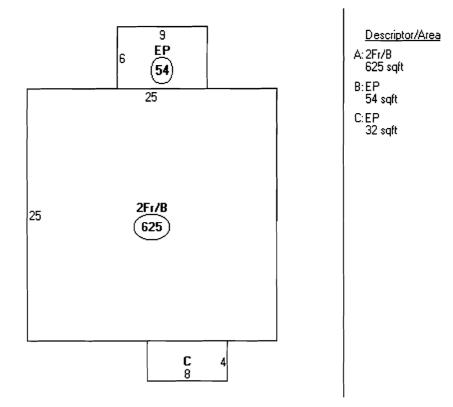

,

٠

This page contains a detailed description of the Parcel ID you selected. Press the **New Search** button at the bottom of the screen to submit a new query.

| the <b>New Search</b> button at the bottom of the screen to submit a new query.                                                                                   |                           |                   |                                                        |             |                          |  |  |
|-------------------------------------------------------------------------------------------------------------------------------------------------------------------|---------------------------|-------------------|--------------------------------------------------------|-------------|--------------------------|--|--|
| Current Owner Information $25^{\circ}/3$                                                                                                                          |                           |                   |                                                        |             |                          |  |  |
|                                                                                                                                                                   | Card Number               |                   | l of l                                                 | 2000 X .2   |                          |  |  |
|                                                                                                                                                                   | Parcel ID                 |                   | 179 6015001                                            |             | 57                       |  |  |
|                                                                                                                                                                   | Location                  |                   | AA MABEL ST                                            |             |                          |  |  |
|                                                                                                                                                                   | Land Use                  |                   | SINGLE FAMILY                                          |             |                          |  |  |
|                                                                                                                                                                   | Owner Address             |                   | CHARPENTIER TINA M<br>89 MABEL ST<br>PORTLAND ME 04103 | 625         | \ ck                     |  |  |
|                                                                                                                                                                   | Book/Page                 |                   | 11652/346                                              | 21          | $\langle \bigcirc \cdot$ |  |  |
|                                                                                                                                                                   | Legal                     |                   | 179-6-15                                               | 32          |                          |  |  |
|                                                                                                                                                                   |                           |                   | MABEL ST 89-91                                         |             |                          |  |  |
|                                                                                                                                                                   |                           |                   | 5000 SF                                                | -71         | 7 1                      |  |  |
|                                                                                                                                                                   | Valuation                 | Information       |                                                        | 26          | 0                        |  |  |
|                                                                                                                                                                   | Land                      | Building          | Total                                                  | 01          | I Grupping 1             |  |  |
|                                                                                                                                                                   | \$30,240                  | \$67,520          | \$97 <b>,</b> 760                                      | 97          | 1 2xisting               |  |  |
| Property Info                                                                                                                                                     | rmation                   |                   |                                                        | 18          | 1 New 1                  |  |  |
|                                                                                                                                                                   |                           | Store Vaisht      | Sq. Ft.                                                | Total Acres | 1158 2                   |  |  |
| Year Built<br>1925                                                                                                                                                | <b>Style</b><br>Old Style | Story Height<br>2 | 1250                                                   | 0.115       | 11.00                    |  |  |
|                                                                                                                                                                   |                           |                   |                                                        |             |                          |  |  |
| Bedrooms                                                                                                                                                          | Full Baths                | Half Baths        | Total Rooms                                            | Attic       | Basement<br>Full         |  |  |
| Э                                                                                                                                                                 | ľ                         |                   | Ь                                                      | None        | FUII                     |  |  |
|                                                                                                                                                                   |                           |                   |                                                        |             |                          |  |  |
| Outbuildings                                                                                                                                                      |                           |                   |                                                        |             |                          |  |  |
| Type                                                                                                                                                              | Quantity                  | Year Built        | Size                                                   | Grade<br>D  | Condition<br>A           |  |  |
| GARAGE-WD/CB                                                                                                                                                      | 1                         | 1920              | 70X5P                                                  | U           | *                        |  |  |
| Sales Information<br>Date Type Price Book/Page<br>09/30/1994 LAND + BLDING \$90,000 11652-346                                                                     |                           |                   |                                                        |             |                          |  |  |
| Picture and Sketch                                                                                                                                                |                           |                   |                                                        |             |                          |  |  |
|                                                                                                                                                                   | Pict                      | ture              | Sketch                                                 |             |                          |  |  |
|                                                                                                                                                                   |                           |                   |                                                        |             |                          |  |  |
| Click here to view Tax Roll Information.<br>Any information concerning tax payments should be directed to the Treasury office at 874-8490 or <u>e-</u><br>mailed. |                           |                   |                                                        |             |                          |  |  |
| New Search!                                                                                                                                                       |                           |                   |                                                        |             |                          |  |  |
|                                                                                                                                                                   |                           |                   |                                                        |             |                          |  |  |
|                                                                                                                                                                   |                           |                   |                                                        |             |                          |  |  |
|                                                                                                                                                                   |                           |                   |                                                        |             |                          |  |  |
|                                                                                                                                                                   |                           |                   |                                                        |             |                          |  |  |