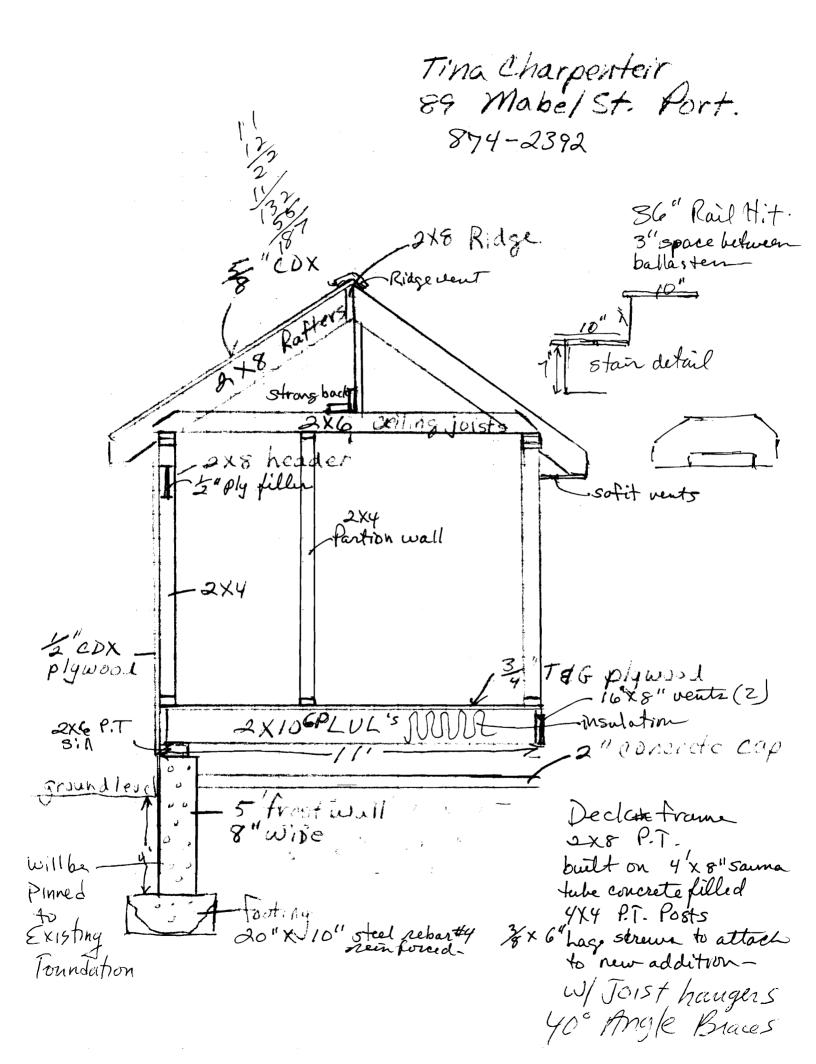

| Location/Address of Construction: 8                                                                                                                                                                                                                   | <u>9 Ma</u>                                                                   | bel St                                 |              | · · · · · · · · · · · · · · · · · · ·                                      |
|-------------------------------------------------------------------------------------------------------------------------------------------------------------------------------------------------------------------------------------------------------|-------------------------------------------------------------------------------|----------------------------------------|--------------|----------------------------------------------------------------------------|
| Total Square Footage of Proposed Structu<br>/ 87 Ø                                                                                                                                                                                                    | re                                                                            | Square Footage of Lor<br>5000          | ł<br>,       |                                                                            |
| Tax Assessor's Chart, Block & LotChart#Block#Lot#1796-015                                                                                                                                                                                             | Owner:<br>Tina C                                                              | harpentier                             |              | Telephone:<br>874 2392                                                     |
| Lessee/Buyer's Name (If Applicable)                                                                                                                                                                                                                   | Applicant name, address & telephone:<br><i>Atent Such have 17</i><br>773 8734 |                                        |              | ork: \$ 15,000<br>e: \$ 128,00                                             |
| Current uso: <u>Residence</u>                                                                                                                                                                                                                         |                                                                               |                                        |              |                                                                            |
| If the location is currently vacant, what wa                                                                                                                                                                                                          | s prior use: _                                                                |                                        |              | -                                                                          |
| Approximately how long has it been vacar                                                                                                                                                                                                              |                                                                               |                                        |              | -                                                                          |
| Proposed use: <u>Buthroom</u> - Project description: // X / Z<br>Contractor's name, address & telephone:                                                                                                                                              | <u>windr</u>                                                                  | J Farely J                             | c/c          |                                                                            |
| Contractor's name, address & telephone:                                                                                                                                                                                                               | Augal 1                                                                       | Einsvahins 7                           | 73           | 8734                                                                       |
| Who should we contact when the permit is<br>Mailing address:                                                                                                                                                                                          | ready:                                                                        | ······································ |              |                                                                            |
| We will contact you by phone when the pe<br>evlew the requirements before starting any<br>and a \$100.00 fee if any work starts before t                                                                                                              | work, with                                                                    | a Plan Revlewer. A stop                |              |                                                                            |
| THE REQUIRED INFORMATION IS NOT INCLUE<br>ENIED AT THE DISCRETION OF THE BUILDING/<br>IFORMATION IN ORDER TO APROVE THIS PER<br>Pereby certify that I am the Owner of record of the name<br>the been authorized by the owner to make this application | PLANNING D<br>MIT.<br>ned property, o<br>ation as his/her                     | PEPARTMENT, WE MAY RE                  | QUIRE A      | ADDITIONAL<br>e proposed work and that I<br>to all applicable laws of this |
| isdiction. In addition, if a permit for work described in the authority to enter all areas covered by this this permit.                                                                                                                               | nis application i                                                             | ls Issued, I certify that the Code     | ə Officlal': | s authorized representative                                                |
| Ignature of applicants / hat Sun                                                                                                                                                                                                                      | 11 7                                                                          | Date: 5                                | -111         | 1.2                                                                        |

| City of Portland, Maine - Buil                                                                                                                                                                                                                    |                           | Permit No:     | Date Applied For:                           | CBL:           |                |  |
|---------------------------------------------------------------------------------------------------------------------------------------------------------------------------------------------------------------------------------------------------|---------------------------|----------------|---------------------------------------------|----------------|----------------|--|
| 389 Congress Street, 04101 Tel: (2                                                                                                                                                                                                                | 207) 874-8703, Fax: (207) | 874-8716       | 03-0491                                     | 05/12/2003     | 179 G015001    |  |
| Location of Construction:                                                                                                                                                                                                                         | Owner Name:               | C              | wner Address:                               |                | Phone:         |  |
| 89 Mabel St                                                                                                                                                                                                                                       | Charpentier Tina M        | 8              | 39 Mabel St                                 |                | ( ) 874-2392   |  |
| Business Name:                                                                                                                                                                                                                                    | Contractor Name:          | C              | Contractor Address:                         |                | Phone          |  |
|                                                                                                                                                                                                                                                   | Regal Renovations         |                | Portland                                    |                | (207) 773-8736 |  |
| Lessee/Buyer's Name                                                                                                                                                                                                                               | Phone:                    | P              | ermit Type:                                 |                |                |  |
|                                                                                                                                                                                                                                                   |                           |                | Additions - Dwellings                       |                |                |  |
| Proposed Use:                                                                                                                                                                                                                                     |                           | Proposed       | Project Description:                        |                |                |  |
| Single Family                                                                                                                                                                                                                                     |                           | Build 1        | Build 11x12 one story addition w/ 5x11 deck |                |                |  |
| Dept:         Zoning         Status:         Approved with Conditions         Reviewer:         Jeanine Bourke         Approval Date:         05/12/2003                                                                                          |                           |                |                                             |                |                |  |
| Note:                                                                                                                                                                                                                                             |                           |                |                                             |                | Ok to Issue:   |  |
| 1) This permit is approved based on the contractor notifying this office of the exact dimensions of the house to verify lot coverage. If the structure exceeds the allowable square footage to surpass the 25% coverage this permit will be void. |                           |                |                                             |                |                |  |
| 2) This property shall remain a single family dwelling. Any change of use shall require a separate permit application for review and approval.                                                                                                    |                           |                |                                             |                |                |  |
| 3) This permit is being approved on the basis of plans submitted. Any deviations shall require a separate approval before starting that work.                                                                                                     |                           |                |                                             |                |                |  |
| Dept: Building Status: A                                                                                                                                                                                                                          | Reviewer:                 | Jeanine Bourke | Approval Da                                 | te: 05/12/2003 |                |  |
| Note:                                                                                                                                                                                                                                             |                           |                |                                             | Ok to Issue: 🗹 |                |  |
| 1) Separate permits are required for any electrical or plumbing work.                                                                                                                                                                             |                           |                |                                             |                |                |  |