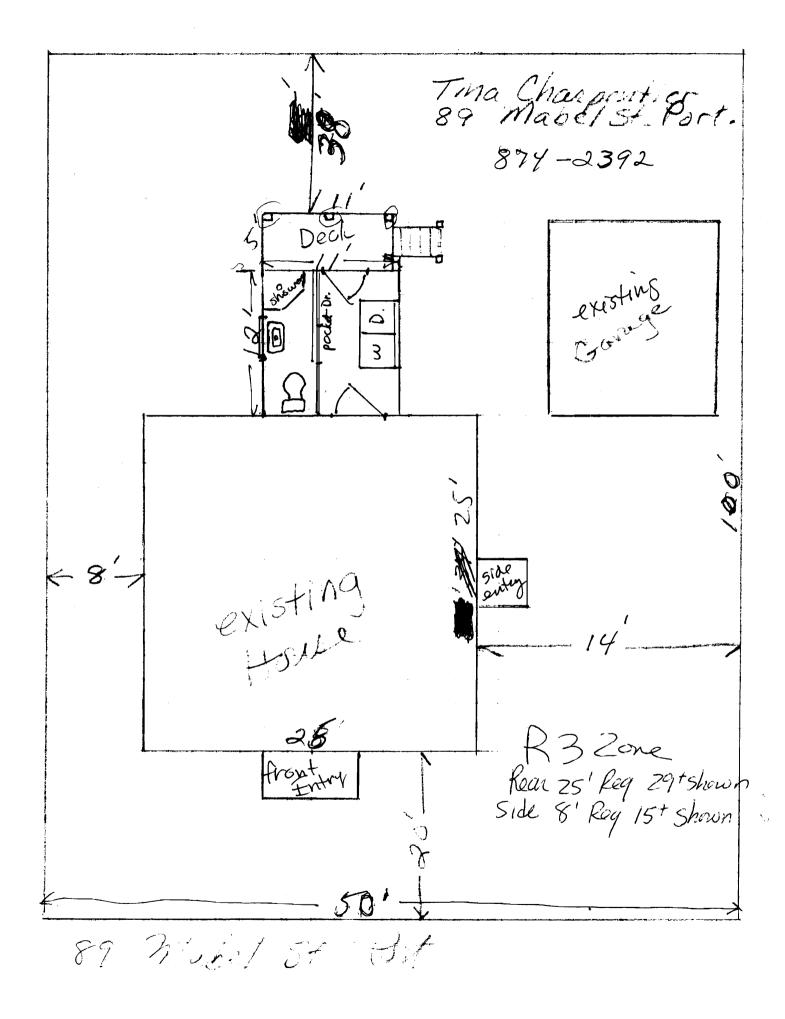

| Location/Address of Construction: 8                                                                                                                                                                                                                   | <u>9 Ma</u>                                                                   | bel St                                 |              | · · · · · · · · · · · · · · · · · · ·                                      |
|-------------------------------------------------------------------------------------------------------------------------------------------------------------------------------------------------------------------------------------------------------|-------------------------------------------------------------------------------|----------------------------------------|--------------|----------------------------------------------------------------------------|
| Total Square Footage of Proposed Structu<br>/ 87 Ø                                                                                                                                                                                                    | re                                                                            | Square Footage of Lor<br>5000          | ł<br>,       |                                                                            |
| Tax Assessor's Chart, Block & LotChart#Block#Lot#1796-015                                                                                                                                                                                             | Owner:<br>Tina C                                                              | harpentier                             |              | Telephone:<br>874 2392                                                     |
| Lessee/Buyer's Name (If Applicable)                                                                                                                                                                                                                   | Applicant name, address & telephone:<br><i>Atent Such have 17</i><br>773 8734 |                                        |              | ork: \$ 15,000<br>e: \$ 128,00                                             |
| Current uso: <u>Residence</u>                                                                                                                                                                                                                         |                                                                               |                                        |              |                                                                            |
| If the location is currently vacant, what wa                                                                                                                                                                                                          | s prior use: _                                                                |                                        |              | -                                                                          |
| Approximately how long has it been vacar                                                                                                                                                                                                              |                                                                               |                                        |              | -                                                                          |
| Proposed use: <u>Buthroom</u> - Project description: // X / Z<br>Contractor's name, address & telephone:                                                                                                                                              | <u>windr</u>                                                                  | J Farely J                             | c/c          |                                                                            |
| Contractor's name, address & telephone:                                                                                                                                                                                                               | Augal 1                                                                       | Einsvahins 7                           | 73           | 8734                                                                       |
| Who should we contact when the permit is<br>Mailing address:                                                                                                                                                                                          | ready:                                                                        | ······································ |              |                                                                            |
| We will contact you by phone when the pe<br>evlew the requirements before starting any<br>and a \$100.00 fee if any work starts before t                                                                                                              | work, with                                                                    | a Plan Revlewer. A stop                |              |                                                                            |
| THE REQUIRED INFORMATION IS NOT INCLUE<br>ENIED AT THE DISCRETION OF THE BUILDING/<br>IFORMATION IN ORDER TO APROVE THIS PER<br>Pereby certify that I am the Owner of record of the name<br>the been authorized by the owner to make this application | PLANNING D<br>MIT.<br>ned property, o<br>ation as his/her                     | PEPARTMENT, WE MAY RE                  | QUIRE A      | ADDITIONAL<br>e proposed work and that I<br>to all applicable laws of this |
| isdiction. In addition, if a permit for work described in the authority to enter all areas covered by this this permit.                                                                                                                               | nis application i                                                             | ls Issued, I certify that the Code     | ə Officlal': | s authorized representative                                                |
| Ignature of applicants / hat Sun                                                                                                                                                                                                                      | 11 7                                                                          | Date: 5                                | -111         | 1.2                                                                        |

| City of Portland, Maine - Buil                                                                                                                                                                                                                    |                           | Permit No:     | Date Applied For:                           | CBL:           |                |  |
|---------------------------------------------------------------------------------------------------------------------------------------------------------------------------------------------------------------------------------------------------|---------------------------|----------------|---------------------------------------------|----------------|----------------|--|
| 389 Congress Street, 04101 Tel: (2                                                                                                                                                                                                                | 207) 874-8703, Fax: (207) | 874-8716       | 03-0491                                     | 05/12/2003     | 179 G015001    |  |
| Location of Construction:                                                                                                                                                                                                                         | Owner Name:               | C              | wner Address:                               |                | Phone:         |  |
| 89 Mabel St                                                                                                                                                                                                                                       | Charpentier Tina M        | 8              | 39 Mabel St                                 |                | ( ) 874-2392   |  |
| Business Name:                                                                                                                                                                                                                                    | Contractor Name:          | C              | Contractor Address:                         |                | Phone          |  |
|                                                                                                                                                                                                                                                   | Regal Renovations         |                | Portland                                    |                | (207) 773-8736 |  |
| Lessee/Buyer's Name                                                                                                                                                                                                                               | Phone:                    | P              | ermit Type:                                 |                |                |  |
|                                                                                                                                                                                                                                                   |                           |                | Additions - Dwellings                       |                |                |  |
| Proposed Use:                                                                                                                                                                                                                                     |                           | Proposed       | Project Description:                        |                |                |  |
| Single Family                                                                                                                                                                                                                                     |                           | Build 1        | Build 11x12 one story addition w/ 5x11 deck |                |                |  |
| Dept:         Zoning         Status:         Approved with Conditions         Reviewer:         Jeanine Bourke         Approval Date:         05/12/2003                                                                                          |                           |                |                                             |                |                |  |
| Note:                                                                                                                                                                                                                                             |                           |                |                                             |                | Ok to Issue:   |  |
| 1) This permit is approved based on the contractor notifying this office of the exact dimensions of the house to verify lot coverage. If the structure exceeds the allowable square footage to surpass the 25% coverage this permit will be void. |                           |                |                                             |                |                |  |
| 2) This property shall remain a single family dwelling. Any change of use shall require a separate permit application for review and approval.                                                                                                    |                           |                |                                             |                |                |  |
| 3) This permit is being approved on the basis of plans submitted. Any deviations shall require a separate approval before starting that work.                                                                                                     |                           |                |                                             |                |                |  |
| Dept: Building Status: A                                                                                                                                                                                                                          | Reviewer:                 | Jeanine Bourke | Approval Da                                 | te: 05/12/2003 |                |  |
| Note:                                                                                                                                                                                                                                             |                           |                |                                             | Ok to Issue: 🗹 |                |  |
| 1) Separate permits are required for any electrical or plumbing work.                                                                                                                                                                             |                           |                |                                             |                |                |  |