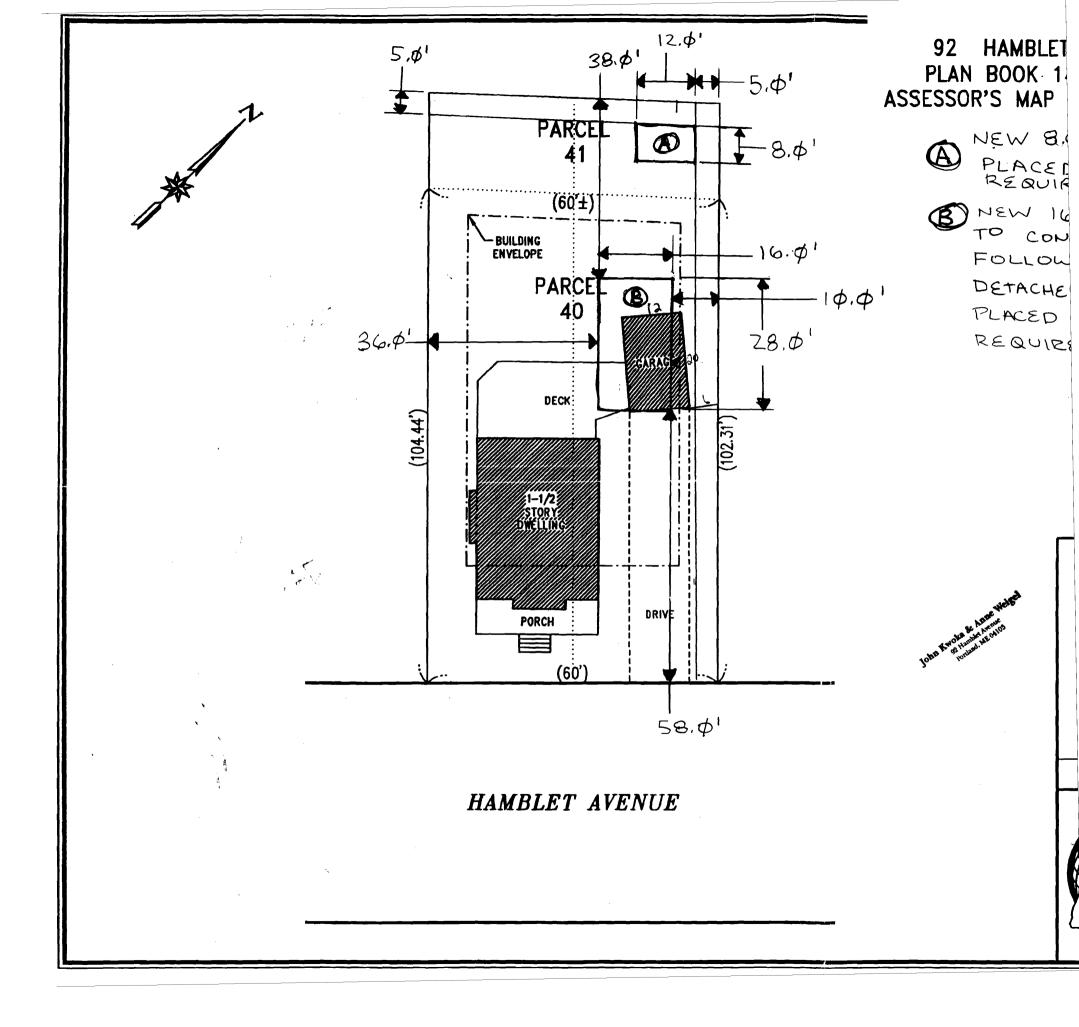

| Location/Address of Construction:             | SIDE / PORTLAND, ME \$4103-1714                  |
|-----------------------------------------------|--------------------------------------------------|
| Total Square Footage of Proposed Structure    | Square Footage of Lot                            |
| 240 FT2                                       | 7387 FTZ                                         |
| Tax Assessor's Chart, Block & Lot             | Owner: LOHN KLOOKA Telephone:<br>ANNE WEIGEL ZØ7 |
| Chart# Block# Lot#                            | ANNE WEIGEL ZOF                                  |
| 179 B 4\$\$41                                 | 878                                              |
| Lessee/Buyer's Name (If Applicable)           | Applicant name, address & telephone: Cost Of     |
| ,                                             | JOHN KWOKA<br>ANNE WEIGEL                        |
| ALA                                           | 92 HAMBLET AVE A Fee: \$ 2000.00                 |
|                                               | PORTLAND, ME \$4163                              |
| Current legal use: (i.e. garage, warehouse)   | GARAGE                                           |
| If vacant, what was the previous use?         |                                                  |
| How long has it been vacant?:                 | ·                                                |
| Project description: REMOVE                   | KISTING SINGLE CAR DETACHED                      |
| GARAGE 11                                     | J ORDER TO CONSTRUCT NEW                         |
|                                               | SCDG IN SAME LOCATION                            |
| Contractor's name, address & telephone:       | EN STOVER BRIDGTON, ME \$4\$\$                   |
| Who should we contact when the permit is read | W ANNE WEIGEL ZØ7                                |
| Mailing address:                              | Phone: 207, 712.1877 318                         |
| 92 HAMBLET AVE                                | BUG                                              |
| PORTLAND, ME                                  | 4103-1714                                        |