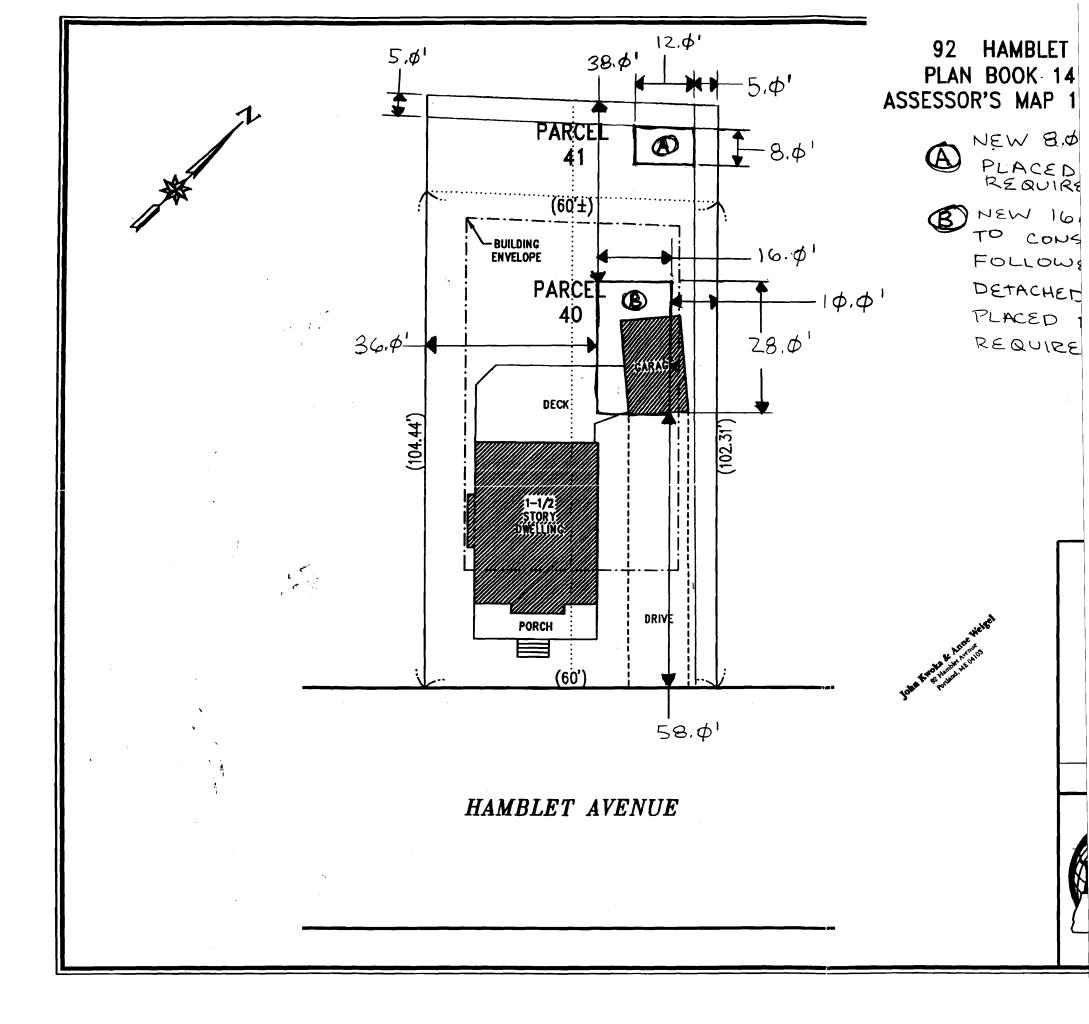

| REAR YARD '                                                                                                                                                                                                               |                                                                                                                                                               |                                                                       |  |  |  |  |  |
|---------------------------------------------------------------------------------------------------------------------------------------------------------------------------------------------------------------------------|---------------------------------------------------------------------------------------------------------------------------------------------------------------|-----------------------------------------------------------------------|--|--|--|--|--|
|                                                                                                                                                                                                                           |                                                                                                                                                               | 04103<br>TLAND ME                                                     |  |  |  |  |  |
| Total Square Footage of Proposed Structure/A                                                                                                                                                                              | rea Square Footage of Lot                                                                                                                                     | 7387 FT2                                                              |  |  |  |  |  |
| Tax Assessor's Chart, Block & Lot<br>Chart# Block# Lot#<br>179 B 4\$\$                                                                                                                                                    | Applicant * <u>must</u> be owner, Lessee or Buyer<br>JOHN KWOKA<br>Name ANNE WEIGEL<br>Address 92 HAMBLET AVE<br>City, State & Zip POPTLAND, ME<br>Q4103-1714 | Telephone:<br>$Z \phi 7$<br>8 2 8                                     |  |  |  |  |  |
| Lessee/DBA (If Applicable)                                                                                                                                                                                                | Owner (if different from Applicant)<br>Name<br>Address $\swarrow / \diamondsuit$<br>City, State & Zip                                                         | Cost Of<br>Work: $2271.00$<br>C of O Fee: $-$<br>Total Fee: $2271.00$ |  |  |  |  |  |
| Current legal use (i.e. single family)<br>If vacant, what was the previous use?<br>Proposed Specific use: LAWN & GARDEN TOOLS/SUPPLIES<br>Is property part of a subdivision?<br>Project description:<br>B'X1Z' CEDAR SHED |                                                                                                                                                               |                                                                       |  |  |  |  |  |
| Contractor's name: SHEDS USA                                                                                                                                                                                              |                                                                                                                                                               |                                                                       |  |  |  |  |  |
| Address:         755         BANFIELD RD         866           City, State & Zip PORTS MOUTH, NH         Ø380/         Telephone:         6/6-2689                                                                        |                                                                                                                                                               |                                                                       |  |  |  |  |  |
| Who should we contact when the permit is read                                                                                                                                                                             | HY: ANNE WEIGEL Te                                                                                                                                            | lephone: <u>712-1077</u>                                              |  |  |  |  |  |
| Mailing address: <u>92 HAMBLET AVE POETLAND, ME</u> 04103-1714                                                                                                                                                            |                                                                                                                                                               |                                                                       |  |  |  |  |  |