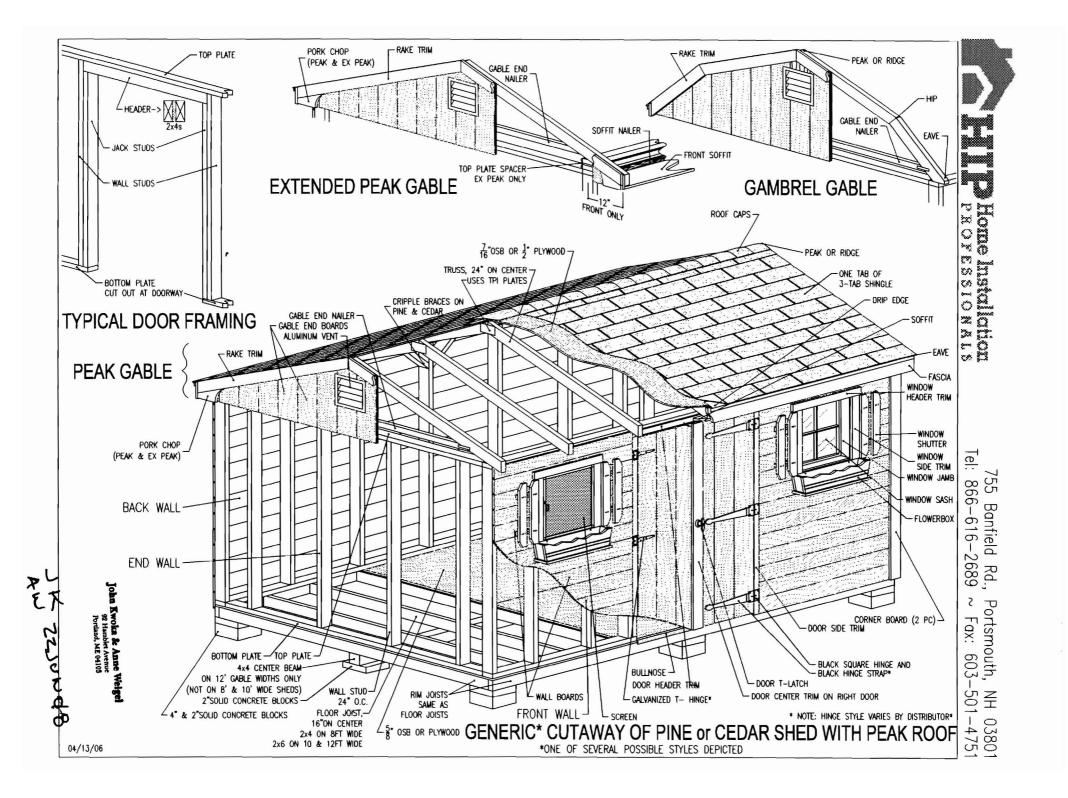

| REAR YARD '                                                                                                                                                                                                               |                                                                                                                                                               |                                                                       |  |  |  |  |  |
|---------------------------------------------------------------------------------------------------------------------------------------------------------------------------------------------------------------------------|---------------------------------------------------------------------------------------------------------------------------------------------------------------|-----------------------------------------------------------------------|--|--|--|--|--|
|                                                                                                                                                                                                                           |                                                                                                                                                               | 04103<br>TLAND ME                                                     |  |  |  |  |  |
| Total Square Footage of Proposed Structure/A                                                                                                                                                                              | rea Square Footage of Lot                                                                                                                                     | 7387 FT2                                                              |  |  |  |  |  |
| Tax Assessor's Chart, Block & Lot<br>Chart# Block# Lot#<br>179 B 4\$\$                                                                                                                                                    | Applicant * <u>must</u> be owner, Lessee or Buyer<br>JOHN KWOKA<br>Name ANNE WEIGEL<br>Address 92 HAMBLET AVE<br>City, State & Zip POPTLAND, ME<br>Q4103-1714 | Telephone:<br>$Z \phi 7$<br>8 2 8                                     |  |  |  |  |  |
| Lessee/DBA (If Applicable)                                                                                                                                                                                                | Owner (if different from Applicant)<br>Name<br>Address $\swarrow / \diamondsuit$<br>City, State & Zip                                                         | Cost Of<br>Work: $2271.00$<br>C of O Fee: $-$<br>Total Fee: $2271.00$ |  |  |  |  |  |
| Current legal use (i.e. single family)<br>If vacant, what was the previous use?<br>Proposed Specific use: LAWN & GARDEN TOOLS/SUPPLIES<br>Is property part of a subdivision?<br>Project description:<br>B'X1Z' CEDAR SHED |                                                                                                                                                               |                                                                       |  |  |  |  |  |
| Contractor's name: SHEDS USA                                                                                                                                                                                              |                                                                                                                                                               |                                                                       |  |  |  |  |  |
| Address:         755         BANFIELD RD         866           City, State & Zip PORTS MOUTH, NH         Ø380/         Telephone:         6/6-2689                                                                        |                                                                                                                                                               |                                                                       |  |  |  |  |  |
| Who should we contact when the permit is read                                                                                                                                                                             | HY: ANNE WEIGEL Te                                                                                                                                            | lephone: <u>712-1077</u>                                              |  |  |  |  |  |
| Mailing address: <u>92 HAMBLET AVE POETLAND, ME</u> 04103-1714                                                                                                                                                            |                                                                                                                                                               |                                                                       |  |  |  |  |  |