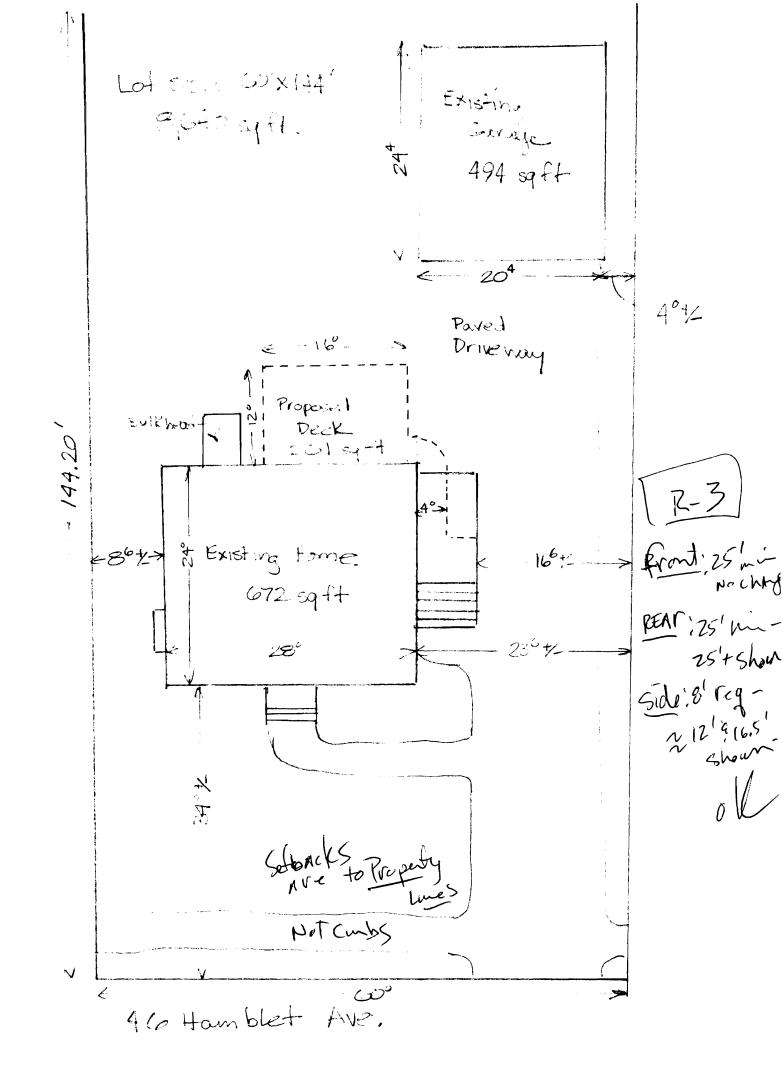

| Location/Address of Construction: 46 H                                                                                                                          | amblet                 | - Ave                               | _                 |  |  |
|-----------------------------------------------------------------------------------------------------------------------------------------------------------------|------------------------|-------------------------------------|-------------------|--|--|
| Total Square Footage of Proposed Structure/A                                                                                                                    | rea                    | Square Footage of Lot<br>8,640 sqft | Number of Stories |  |  |
| Tax Assessor's Chart, Block & Lot                                                                                                                               | Applicant * <u>r</u>   | must be owner, Lessee or Buyer      | r* Telephone:     |  |  |
| Chart# Block# Lot#                                                                                                                                              | Name Ke                | n Pritchard                         | 873.2837          |  |  |
|                                                                                                                                                                 |                        | 7 Smith Rd                          |                   |  |  |
|                                                                                                                                                                 | : Zip Windham ME 04062 |                                     |                   |  |  |
| Lessee/DBA (If Applicable) Own                                                                                                                                  |                        | ifferent from Applicant)            | Cost Of           |  |  |
| N/A                                                                                                                                                             | Name                   |                                     | Work: \$ 4250     |  |  |
| /                                                                                                                                                               | Address                |                                     | C of O Fee: \$    |  |  |
| City, State &                                                                                                                                                   |                        | c Zip                               | Total Fee: \$     |  |  |
|                                                                                                                                                                 |                        |                                     | 10tal 1 cc. φ     |  |  |
| Current legal use (i.e. single family)  If vacant, what was the previous use?  Proposed Specific use:  Is property part of a subdivision?  Project description: | ا 'م <i>ال</i> د       |                                     | d Units           |  |  |
| Contractor's name: Steve Leight                                                                                                                                 | كرو                    |                                     | 23                |  |  |
| Address: 6 Ridge Rd                                                                                                                                             |                        |                                     |                   |  |  |
| City, State & Zip Raymond ME 04071 Telephone: 3299331                                                                                                           |                        |                                     |                   |  |  |
| Who should we contact when the permit is ready: Steve Leighton Telephone: 329 9331                                                                              |                        |                                     |                   |  |  |
| Mailing address: 6 Ridge Rd                                                                                                                                     | Rayma                  | md ME 04071                         |                   |  |  |
| Please submit all of the information                                                                                                                            | outlined or            | n the applicable Checkli            | st. Failure to    |  |  |
| do so will result in the                                                                                                                                        | automatic              | denial of your permit.              |                   |  |  |

8719 SF