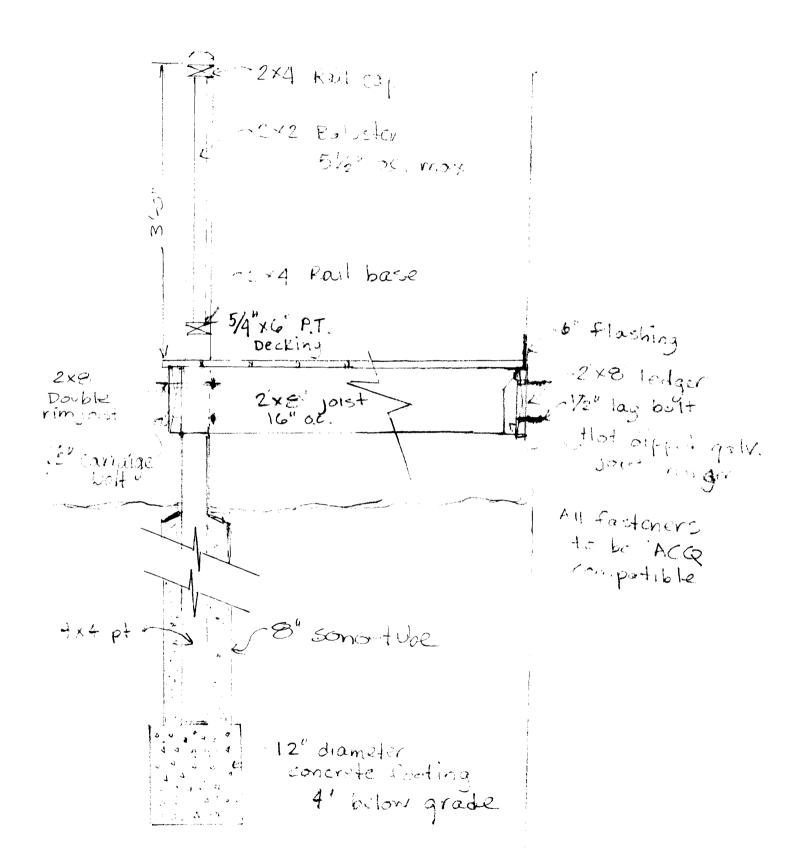

has permission to \_\_\_\_\_\_12' x 16' deck with raised w

epting this permits half continy with all rm or tion 2 ances of the City of Portland regulating ine and of the ctures, and of the application on file in e of buildings and s

| Location/Address of Construction: 46 H                                                                                                                          | amblet                 | - Ave                               | _                 |  |  |
|-----------------------------------------------------------------------------------------------------------------------------------------------------------------|------------------------|-------------------------------------|-------------------|--|--|
| Total Square Footage of Proposed Structure/A                                                                                                                    | rea                    | Square Footage of Lot<br>8,640 sqft | Number of Stories |  |  |
| Tax Assessor's Chart, Block & Lot                                                                                                                               | Applicant * <u>r</u>   | must be owner, Lessee or Buyer      | r* Telephone:     |  |  |
| Chart# Block# Lot#                                                                                                                                              | Name Ke                | n Pritchard                         | 873.2837          |  |  |
|                                                                                                                                                                 |                        | 7 Smith Rd                          |                   |  |  |
|                                                                                                                                                                 | : Zip Windham ME 04062 |                                     |                   |  |  |
| Lessee/DBA (If Applicable) Own                                                                                                                                  |                        | ifferent from Applicant)            | Cost Of           |  |  |
| N/A                                                                                                                                                             | Name                   |                                     | Work: \$ 4250     |  |  |
| /                                                                                                                                                               | Address                |                                     | C of O Fee: \$    |  |  |
| City, State &                                                                                                                                                   |                        | c Zip                               | Total Fee: \$     |  |  |
|                                                                                                                                                                 |                        |                                     | 10tal 1 cc. φ     |  |  |
| Current legal use (i.e. single family)  If vacant, what was the previous use?  Proposed Specific use:  Is property part of a subdivision?  Project description: | ا 'م <i>ال</i> د       |                                     | d Units           |  |  |
| Contractor's name: Steve Leight                                                                                                                                 | كرو                    |                                     | 23                |  |  |
| Address: 6 Ridge Rd                                                                                                                                             |                        |                                     |                   |  |  |
| City, State & Zip Raymond ME 04071 Telephone: 3299331                                                                                                           |                        |                                     |                   |  |  |
| Who should we contact when the permit is ready: Steve Leighton Telephone: 329 9331                                                                              |                        |                                     |                   |  |  |
| Mailing address: 6 Ridge Rd                                                                                                                                     | Rayma                  | md ME 04071                         |                   |  |  |
| Please submit all of the information                                                                                                                            | outlined or            | n the applicable Checkli            | st. Failure to    |  |  |
| do so will result in the                                                                                                                                        | automatic              | denial of your permit.              |                   |  |  |