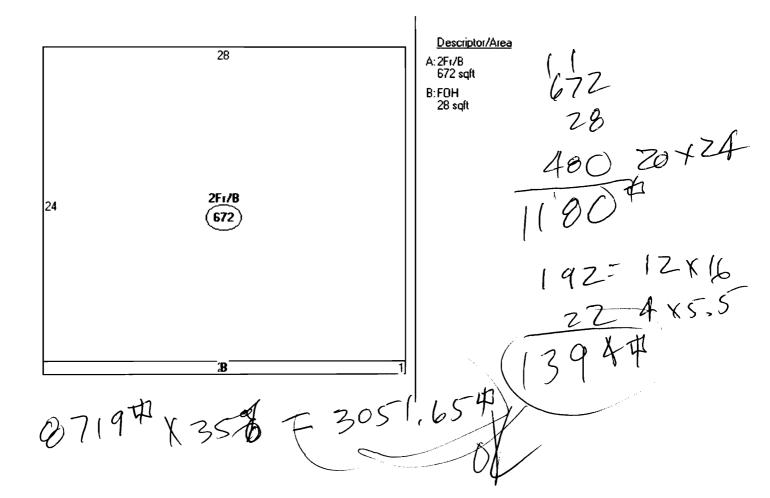

#### **Property Information**

Year Built 1973

Style Garrison Story Height

**Sq. Ft**.

Total Acres

Bedrooms 3 Full Baths

Half Baths

Total Rooms

### Outbuildings

Type
GARAGE-WD/CB

Quantity

Year Built 1973 **Size** 2**4**X20

**Grade** C Condition A